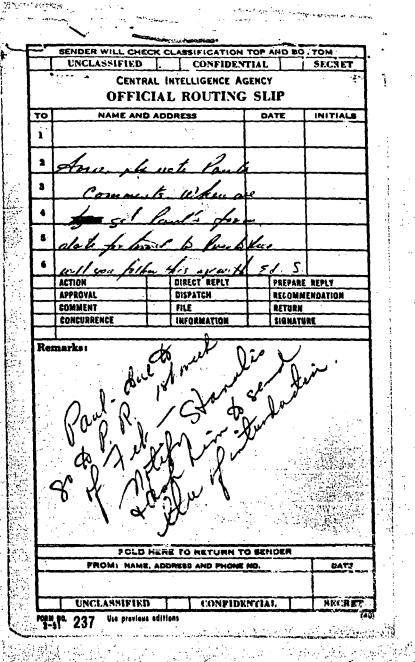

Discover the Truth at: http://www.theblackvault.com

8 Federaber 1966 Tom: I'm not overly enthusicstic whout the possibilities of getting much from SKEWEF-1; however, I would like to meet him and chat about his friends and business associates in the N/L Islands. He possibly might be used as an entree to repurting or support assets. It would be my openion that we would not have to bring his clearance up to date to chat with him. Bank I've not made any notes for the files; therefore, if Ed agrees to helping us, details should be forwarded to me prin to my

P. 201 SKEWER 1 Record on SA cards

| MEMORANDUAL FO | R; | DOCO/SA                         |   |
|----------------|----|---------------------------------|---|
| ATTENTION      | :  | Gale W. Allon                   | 8 |
| SUBJECT        | ;  | PERRE, Luis Albert<br>\$215 627 |   |