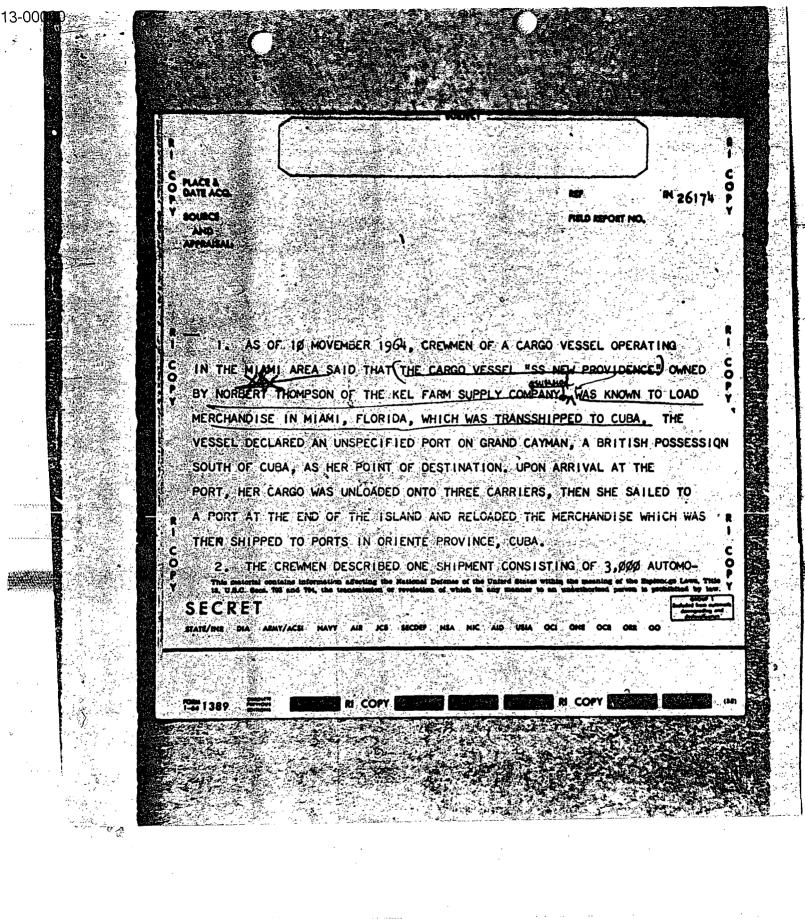

### d. WAVE 4993 (IN 26174), dated 19 Nov 64 19-6-104-4

CAMERON was sub-source for shipping information provided to Agency by AMWAX-1. Said that cargo vessel "SS New Providence" owned by Norbert Thompson of the Kel Farm Supply Company, was known to load merchandise in Miami, Fla., which was transshipped to Cuba.

## SECRET

Marie de la constante de la co

OILCOBATTERICS MICH WAS A CARGO FOR THE THEM PROVIDENCE! DESTINCT FOR BRAND CAYMAN, IT IS HELDNITHAT THAT THEM AND HOT HOME THAN YOU AUTOL.
MOBILES ON THE ISLAND.

LA PIELO COMMENTA ASSOCIADA TO LLOYDE SMIPPING MEDISTES, THE SES NEW PROVIDENCE WAS BEEN COURSE THE BRITISH APPLIEDTS OF SHAMBSI-LA LTD HASSAU, SINCE JOHN A CLEAR EXILE GROUP REPORTED THE OWER OF THE YESSEL AS HAUSEAN PODRIGUEZ REPRENA, A DOMINICAN MEDISTRO OF INTER ISLAND SHIPPING CORPORATION, AS OF RESERVORDED 1965. HORSENT THOMPSON COURD HOT BE POSITIVELY DENTITIED