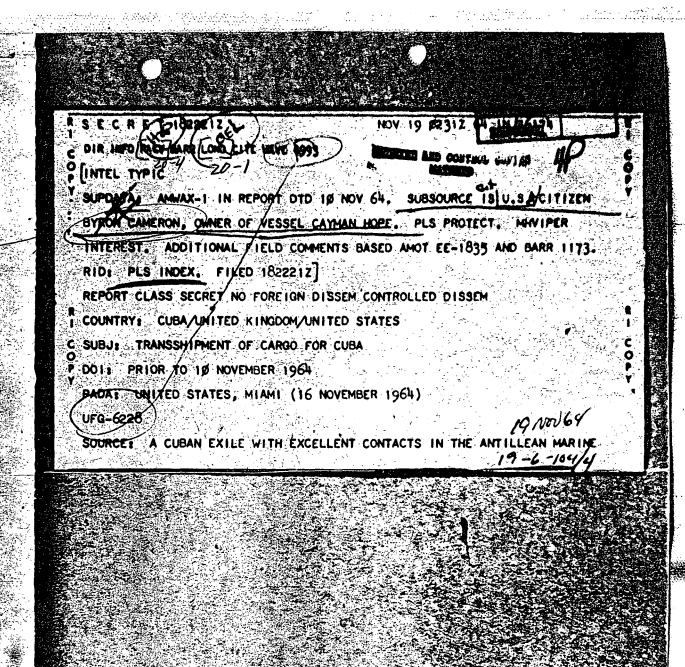

### d. WAVE 4993 (IN 26174), dated 19 Nov 64 19-6-104-4

CAMERON was sub-source for shipping information provided to Agency by AMWAX-1. Said that cargo vessel "SS New Providence" owned by Norbert Thompson of the Kel Farm Supply Company, was known to load merchandise in Miami, Fla., which was transshipped to Cuba.