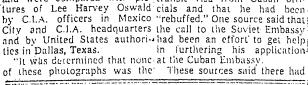

tics in Dallas, Texas.

NW 28334 Doc

"It was determined that none at the Cuban Embassy. these photographs was the These sources said there had of these photographs was the

United Press International Lee Harvey Oswald

photograph of Lee Harvey Osconded conversations but said: the new determinations, and