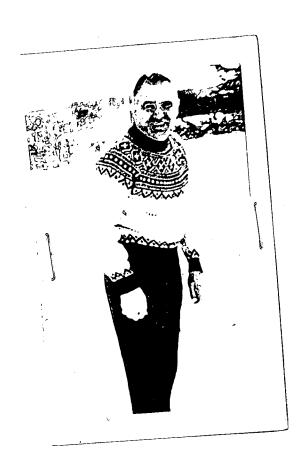

Also enclosed is one copy each of the following items to assist Swiss authorities in effecting an investigation:

A photo of GUS ALEX taken in Los Angeles in 1959 at the time of his arrest there.

A photo of GUS ALEX and SUZANNE FUEGER taken in Switzerland in 1963.

Enclosed is one copy of a photograph of Gus Alex taken when he was arrested in 1959 by the Los Angeles, California, Police Department, and of Alex and his paramour, Suzanne Fueger, taken in Switzerland in 1963. Both photographs represent the same individual who is recognized by the Chicago Police and Federal Bureau of Investigation personnel as the person observed in almost daily contact and association with other top ranking hoodlums in Chicago. He is also identical with the individual about whom this correspondence concerns.