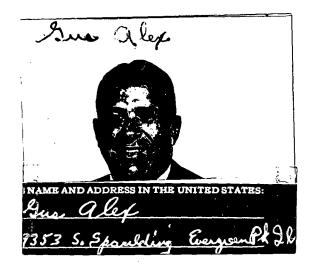

A photo and signature of ALEX as it appeared on his passport in 1959.

It is suggested that Swiss authorities may desire to obtain an affidavit from GUS ALEX to confirm or deny his identity and his presence regarding specific travels in

Alex actually resides in apartment 10 C at 1150 North Lake Shore Drive, Chicago, however, in order to hide his identity he has utilized his recently deceased mother's address, 9353 South Spaulding, Evergreen Park, Illinois, for mailing purposes. On numerous occasions Alex has been observed entering his mother's residence and has parked his automobile in front of this address. Her telephone number was GArden 3-8675, Area Code 312, which telephone was listed to Mrs. Nick Alex. It is noted that Alex called this number on several occasions while visiting Switzerland in the past.

RE: GUS ALEX
ANTI-RACKETEERING

Also enclosed for use in effecting an identification of Alex is a photograph and signature of Gus Alex as it appears on his United States Passport issued in 1959.

In Reply, Please Refer to File No.