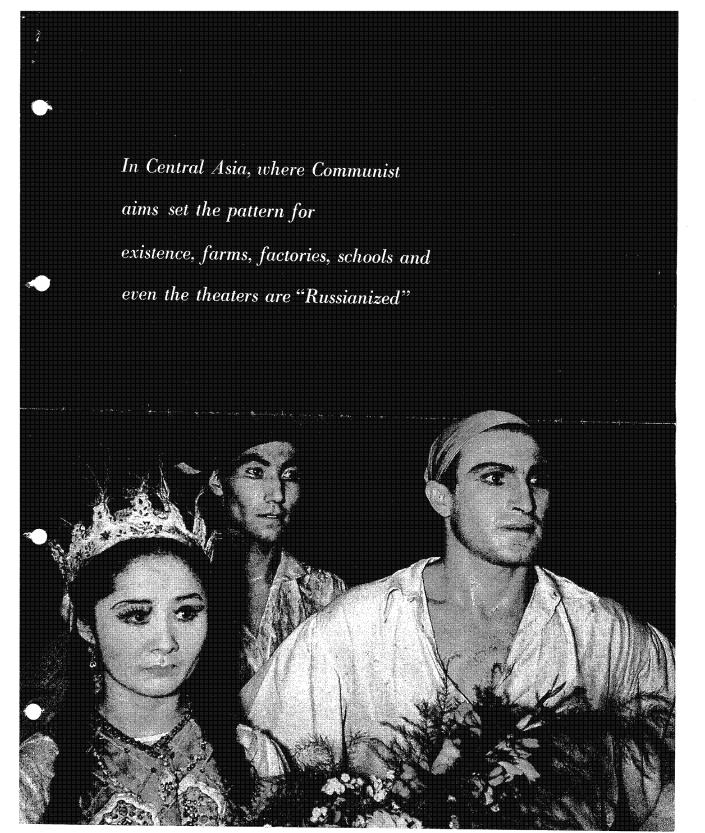

# SUMMARY OF DDO FILE ON ROBERT F. KENNEDY, 201-211732

This file was opened on Mr. Kennedy on 7 January 1958 when he was "Counsel to the Senate Investigations Subcommittee". It contains documents pertaining to his trip with Justice Douglas to the USSR in 1955. Among these documents are a list of the questions to which SR desired information ("Requirements for US Citizens Travelling in South Central Asia"), reports of contacts with Mr. Kennedy and/or Justice Douglas by Agency personnel, several newspaper and magazine clippings of the trip.