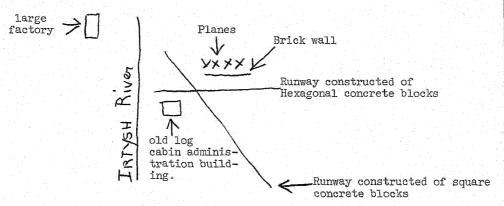

|  |  |  |  |

1. On 26 Aug 55, my friend and I left Alma Ata for Barnaul. The runway at Alma Ata was made of dirt. On the way to Barnaul we stopped at Taldy-Kurgan and at Semipalatinsk. The runways at Taldy Kurgan were also of dirt. At Semipalatinsk we saw about four two-engine fighters or light bombers. I couldn't see the planes very well but their tails looked as if they were jets. They were behind a brick wall, five or six feet high, which was fairly close to the runway but we could only see them when we were taking off. They must have been a couple of hundred yards away. The following sketch shows where the planes were on the airfield at Semipalatinsk:



There was a bridge over the Irtysh at Semipalatinsk. It was wide enough for two cars to pass one another and consisted of about six sections shaped like this



- 3. On our flight to Barnaul we flew over different kinds of country. The hills below changed colors from yellow to purple and periodically we flew over herds of sheep or cattle and once in a while over lonely little thatched houses or huts. The day was overcast. It is a six-hour flight from Alma Ata to Barnaul which is in Siberia. It has a population of about 300 thousand. Some three million hectares of virgin soil have been cultivated. There are a large textile factory and a match factory in the city.
- 4. It is far different from the cities we had seen in Central Asia. It was raining as we came into the airport. For some reas