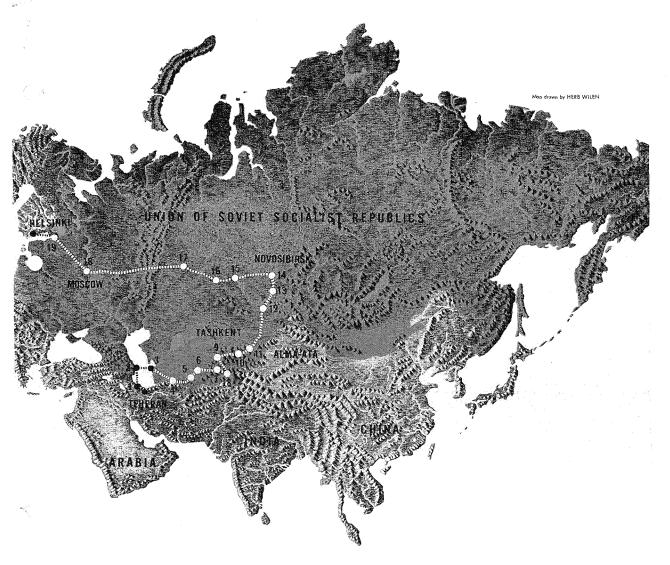

# SUMMARY OF DDO FILE ON ROBERT F. KENNEDY, 201-211732

This file was opened on Mr. Kennedy on 7 January 1958 when he was "Counsel to the Senate Investigations Subcommittee". It contains documents pertaining to his trip with Justice Douglas to the USSR in 1955. Among these documents are a list of the questions to which SR desired information ("Requirements for US Citizens Travelling in South Central Asia"), reports of contacts with Mr. Kennedy and/or Justice Douglas by Agency personnel, several newspaper and magazine clippings of the trip.