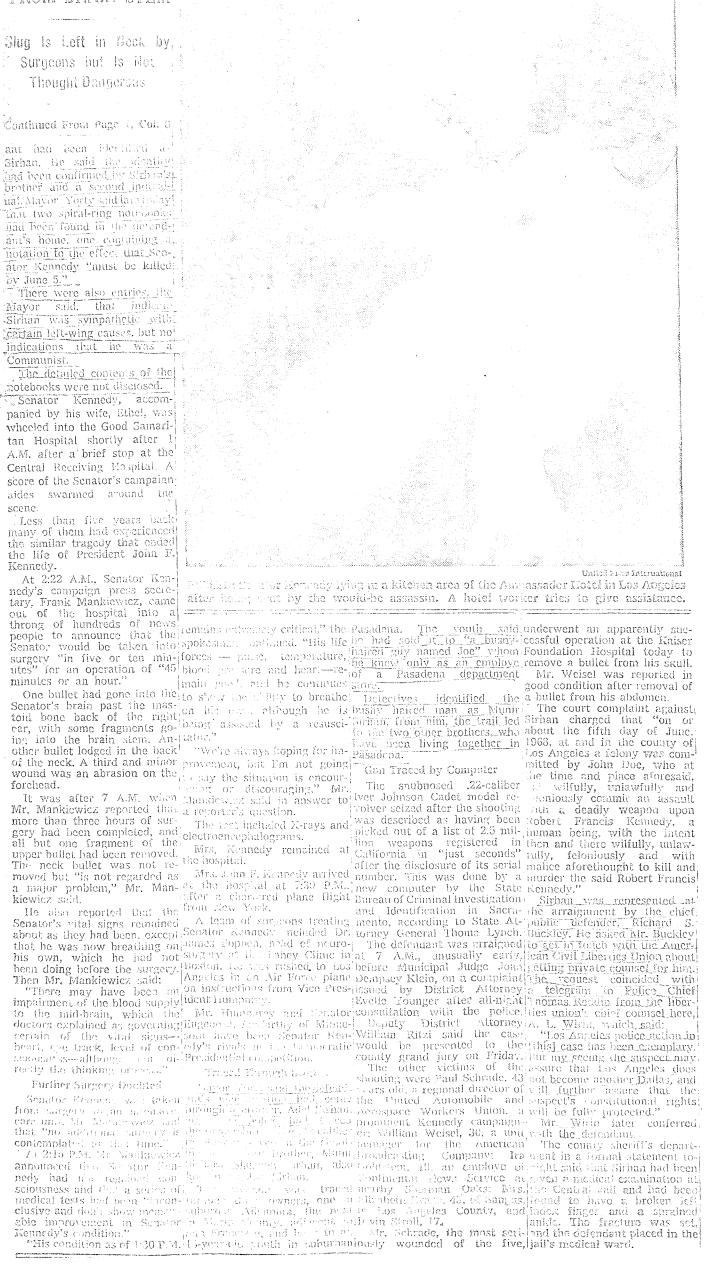

Mayor Yorty said late is ay that two spiral-ring notecooks had been found in the detendant's home, one containing a notation to the effect that Senator Kennedy "must be killed

ov June 5."

There were also entries, the Mayor said, that indicate Sirhan was sympathetic with certain left-wing causes, but no incidence with the was a indications that he was a Communist.

The detailed contents of the notebooks were not disclosed.
Senator Kennedy, accom accom panied by his wife, Ethel, was wheeled into the Good Samaritan Hospital shortly after 1 A.M. after a brief stop at the Central Receiving Hospital, Al score of the Senator's campaign; aides swarmed around the scene.

Less than five years backs many of them had experienced the similar tragedy that coded the life of President John F. Kennedy.



|                                 |                                      | $\supset \alpha$                                         | 19     | 1111                          |               |  |  |
|---------------------------------|--------------------------------------|----------------------------------------------------------|--------|-------------------------------|---------------|--|--|
| CABLE SECRETARIAT DISSEMINATION | SSIFIED MESSAGE                      | TOTAL COPIES 4                                           | JTING  | ITING AND/OR INITIALS SEEN BY |               |  |  |
| PERSON/UNIT NOTIFIED            | SECRET                               | GROUP 1                                                  | 11     | * * * *                       | 6             |  |  |
| T NECO