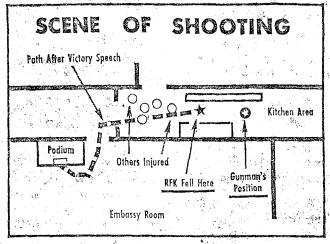

o turn the next thing I saw was him holding the gun . . . When he pulled the trigger, the first shot, Mr. Kennedy fell down ... he (Sirhan) looked like he was on his tiptoes because he wasn't that tall."

Carl Uecker, an assistant maitre d at the Ambassador, found himself standing next to Sirhan when the shooting began.

#### Grabs Assailant

He grabbed the assailant but Sirhan, his hand apparently frozen on the gun, kept shoot-

standing "T was Uecker said, "and he was shooting, and I could feel when he was turning his hand to-ward the crowd, that's why I pushed him over the steam table as far as I could, to al-most to the end of the steam table."

An ambulance was called at 12:17 a.m. The police arrived minutes later, taking Sirhan off in a patrol car from a screaming, angry crowd that



June 14, 1968

The Washington Post

Diagram of the Ambassador Hotel assassination scene.

him."

The girl in the polka dot dress has yet to be found.

### Sirhan May Get Bulletproof Cage

LOS ANGELES, June 13—A bulletproof partition or cubicle may be built in a courtroom to protect Sirhan Bishara Sirhan if he stands trial here for the murder of Sen. Robert F. Kennedy, the Los Angeles Times learned today.

The plans involve the additional possibility of constructing a bulletproof corridor from the cell to the courtroom.

Bulletproof docks for defendants have been used before. Nazi leader Adolf Eichmann, during his 1961 trial in Jerusalem, was enclosed by a box in the courtroom.

kept shouting "kill him, kill Sandy Serrano, a young Kennedy campaign worker, has said that she heard the girl