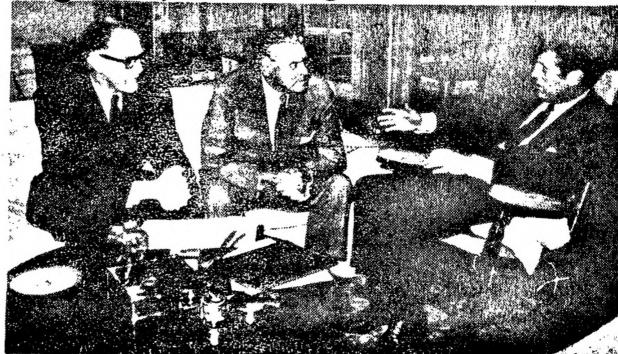

# JFK Was Dying Man When Assassinated, Says HOF

FILE-J.R.R.

Kennedy with U.S. Steel's Roger Blough, left, and Steel Workers' then president David McDona

ennedy, the youngish millionaire, failed to enlist the confidence of the business ity, especially after his creckdown on the steel companies. Johnson, the oldon the support of management and labor to an unusual degree."

# IFK Was Dying Man When Assassinated, Says HOF

Kennedy with U.S. Steel's Roger Blough, left, and Steel Workers' then president David McDonald,

Kennedy, the youngish millionaire, failed to enlist the confidence of the business punity, especially after his crackdown on the steel companies. Johnson, the oldvon the support of management and labor to an unusual degree."

## IFK Was Dying Man When Assassinated, Says HOF

Rennedy with U. S. Steel's Roger Blough, left, and Steel Workers' then president David McDonald,

\*Kennedy, the youngish millionaire, failed to enlist the confidence of the business mity, especially after his crackdown on the steel companies. Johnson, the oldpupport of management and labor to an unusual degree."