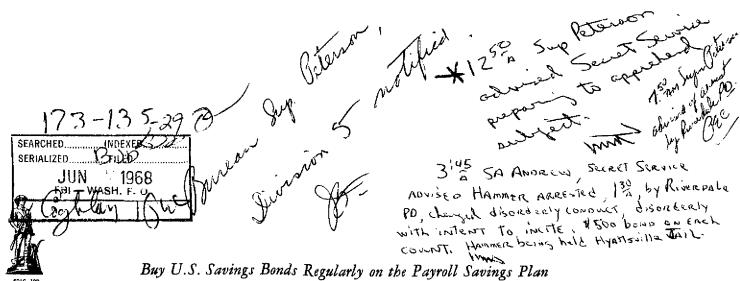

the killing of the wife, all the children and of Senator Mobert F. Kennedy and the pa libearers at the funeral on Saturday.

The officers went to subject's home and were refused entrance by subject. They heard the subject say from within the apartment, "I'm

going to kill all of them and I've got it planned out for this Saturday".
The officers advised subject had been arrested in the past for

being drunk and disprderly and that he had spent some time in the penitentiary (unknow n).

Subject is described as follows:

ROBERT LED MANIETR name address 4701 Raven'sw ood Rd., Apt11, Riverdale, Ed. white color ma1e sex 26 age 5'10" height 160 weight brown eyes brown hair

SA Brown advised the Secret Service's Eshington Field Office is aware of this matter, and are presently investigating same.



# Suspect Is a Jordanian, 24

By William Chapman
Washington Post Staff Writer
LOS ANGELES, June 5—
A 24-year-old native of Jordan, described by interrogators as unremorseful and occasionally flippant, was identified by Los Angeles polife today as the suspect seized in the shooting of Sen. Robert F. Kennedy.
Sirhan Bishara Sirhan.

who lives in Pasadena, refused to discuss the shooting although he talked freely and articulately today about other matters, police said.

According to Police Chief Thomas Reddin, the suspect's identity was traced through the .22 caliber pistol seized after the shooting in the Ambassador Hotel and through fingerprints

taken when he applied for a racetrack job.

Police investigators said they had not determined a motive for the shooting and had no evidence the