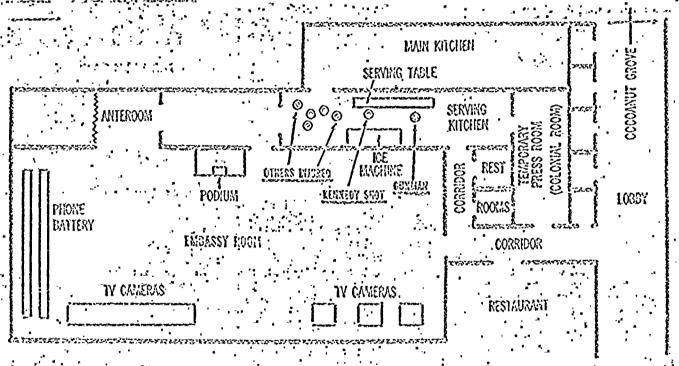

Los Angeles Times 1-2, June 6, 1968

| MAIN KITCHEN<br>SERVING TABLE                                                                       | SNOVE         |
|-----------------------------------------------------------------------------------------------------|---------------|
| ANTEROOM  OF SERVING KITCHEN  OTHERS NUTSED  ANACHME  POOLUM  PROME BATTERY  EMBASSY ROCH  CORRIDOR | TUNNOOOO EEEE |
| TY CAVERAS  RESTAURANT  RESTAURANT                                                                  |               |

DIAGRAM OF SHOOTING SCENE—Sketch shows the doors leading from behind podium at Embossy

Room and the serving kitchen through which Son, Kennedy was leaving when he and others were shot. Rimes drawing by Oliver French

Trial date is tentatively set for the first part of November 1968, and it would be appreciated if the lead is covered in an expedite fashion. For your assistance, there is enclosed a diagram of the hotel area and location of the shocting.

Trial date is tentatively set for the first part of November 1968, and it would be appreciated if the lead is covered in an expedite fashion. For your assistance, there is enclosed a diagram of the hotel area and location of the shooting.

Los Angeles Times 1-2, June 6, 1968

DIAGRAM OF SHOOTING SCENE--Sketch shows the doors leading from behind pedium at Embossy

Room and the serving kitchen through which Son. Kennedy was leaving when he and others were shot. Times drawing by Oliver French