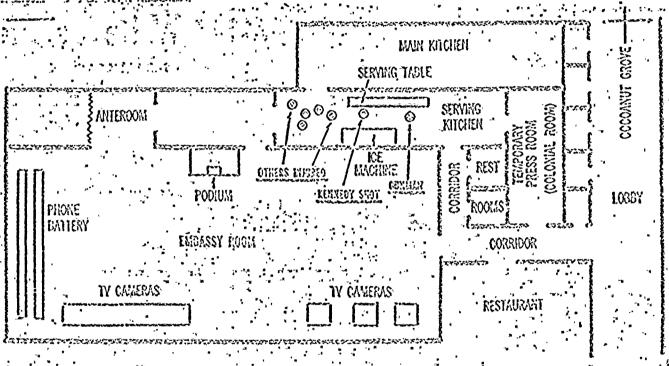

DIAGRAM OF SHOOTING SCENE—Sketch shows the doors leading from behind podium at Embossy

Room and the serving kitchen through which Son, Kennedy was leaving when he and others were shot. Rimes drawing by Oliver French