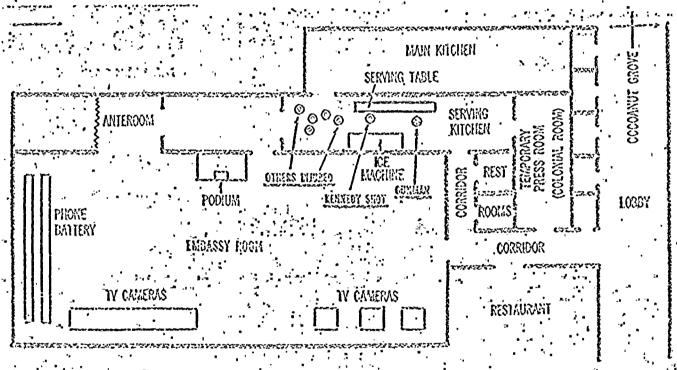

Los Angeles Times 1-2, June 6, 1968

DIAGRAM OF SHOOTING SCENE--Sketch shows the doors leading from behind pedium at Embossy

Room and the serving kitchen through which Son. Kennedy was leaving when he and others were shot. Times drawing by Oliver French