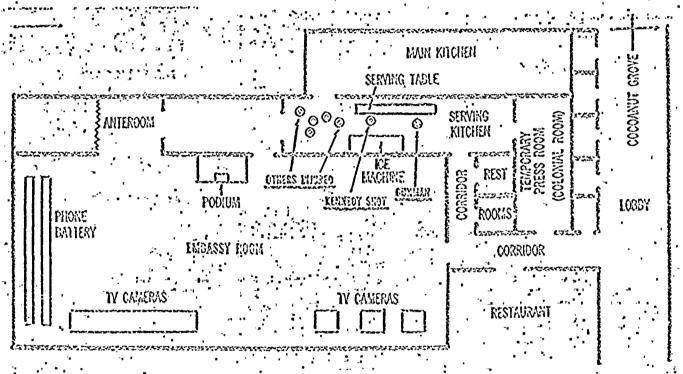

Los Angeles Times 1-2, June 6, 1968

|                  | Main knichen<br>Serving Table | STATE OF THE STATE | SOVE.    |
|------------------|-------------------------------|--------------------------------------------------------------------------------------------------------------------------------------------------------------------------------------------------------------------------------------------------------------------------------------------------------------------------------------------------------------------------------------------------------------------------------------------------------------------------------------------------------------------------------------------------------------------------------------------------------------------------------------------------------------------------------------------------------------------------------------------------------------------------------------------------------------------------------------------------------------------------------------------------------------------------------------------------------------------------------------------------------------------------------------------------------------------------------------------------------------------------------------------------------------------------------------------------------------------------------------------------------------------------------------------------------------------------------------------------------------------------------------------------------------------------------------------------------------------------------------------------------------------------------------------------------------------------------------------------------------------------------------------------------------------------------------------------------------------------------------------------------------------------------------------------------------------------------------------------------------------------------------------------------------------------------------------------------------------------------------------------------------------------------------------------------------------------------------------------------------------------------|----------|
| WHITE OUT        | SURVING KINCHEN               | S ROOM<br>S ROOM<br>HAL ROOM)                                                                                                                                                                                                                                                                                                                                                                                                                                                                                                                                                                                                                                                                                                                                                                                                                                                                                                                                                                                                                                                                                                                                                                                                                                                                                                                                                                                                                                                                                                                                                                                                                                                                                                                                                                                                                                                                                                                                                                                                                                                                                                  | CCCOVING |
| PHONE<br>BAYIERY |                               |                                                                                                                                                                                                                                                                                                                                                                                                                                                                                                                                                                                                                                                                                                                                                                                                                                                                                                                                                                                                                                                                                                                                                                                                                                                                                                                                                                                                                                                                                                                                                                                                                                                                                                                                                                                                                                                                                                                                                                                                                                                                                                                                | 10367    |
| TY CALLERAS      | N CAMERAS                     | CORRIDOR                                                                                                                                                                                                                                                                                                                                                                                                                                                                                                                                                                                                                                                                                                                                                                                                                                                                                                                                                                                                                                                                                                                                                                                                                                                                                                                                                                                                                                                                                                                                                                                                                                                                                                                                                                                                                                                                                                                                                                                                                                                                                                                       |          |

DIAGRAM OF SHOOTING SCENE-Sketch shows the doors leading from behind pedium at Embossy

Room and the serving kitchen through which Son. Kennedy was leaving when he and others were shot. Times drawing by Oliver French