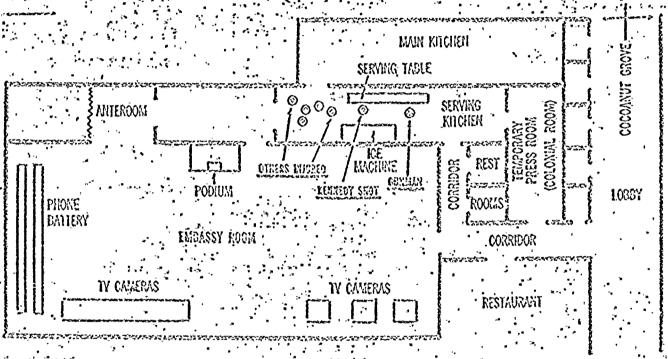

Los Angeles Times 1-2, June 6, 1968

DIAGRAM OF SHOOTING SCENE-Sketch shows the doors leading from behind podium at Embossy

Room and the serving kitchen through which Sen. Kennedy was leaving when he and others were shot. Wines drawing by Oliver French