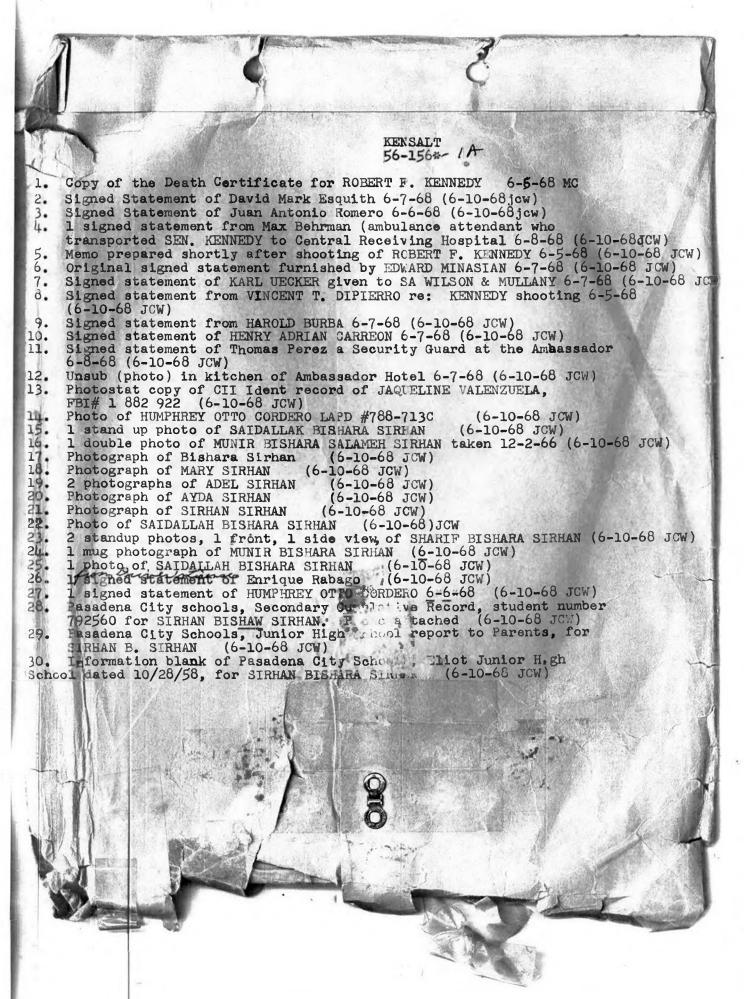

# 56-1A-156-1F VOL I SER: 1A1-1A30

# FBI - CENTRAL RECORDS CENTER

LA - LOS ANGELES

Class / Case # Sub Vol. Serial

UU56 156

1Δ

1/

1A30

8/11/1202830

Volume Number N ASSASSINATIONS **FBI - CENTRAL RECORDS CENTER LA - LOS ANGELES** Class / Case # 0056 156 1A30 8/11/1202830 415/1968

FD-340 (REV. 6-24-65) 56-156-101 6-6-68 Date Received.... To Be Returned 🔲 Yes Receipt given 🔲 Yes ☐ No Description: Capy of the Cleath Certificate for Proved F Islannedy