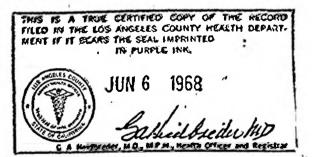

|                  |



Date Received To Be Returned 🔲 Yes Receipt given 🖂 Yes Description: Signed Statement of David Mark Esquith

56-156-1a2 June 7, 1968 Los Angeles, California I, Vavid Mark Egenth, make the following free and voluntary statement to Richard Doucette and David Pender, who have identified themshes to me as Special agents of the Federal Bureau of Investigation: I was born on Destember 25, 1948, and I now reside at 6321 Linderhurst avenue, Las Angelas, California. I was a volunteer worker for Robert Kennedy's presidential compaign, and I was present at the ambassador Hotel at the time Kennedy was shot around 12:20 Am on June 5, 1968. For the better gast of the evening I was close to the podium in the Embasy Room, helping help people from going through the door that was close to the podium and wh