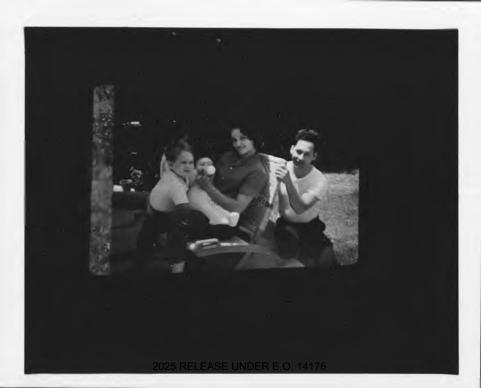

File No. 16-116-18-Date Received 4/11/60 From (ADDRESS OF CONTRIBUTOR) (CITY AND STATE) AE OF SPECIAL To Be Returned ( Yes Receipt given 🔲 Yes /XNO D No Description egatives of photographs of 1. Adel B. S. Rhow 2. ShARIF"B. STRAAN Sichan (2) (mit 3, MARY 4. SaidAllah B. Sichan S. MUNIR B.S. Rhand (2) Jalun 6/10/68

# 3 # 4 Mary Sorhan Saidallah' B. Sirhan (2 negatives) 56-156-1280 56-156-1280 2025 RELEASE UNDER E.O. 14176