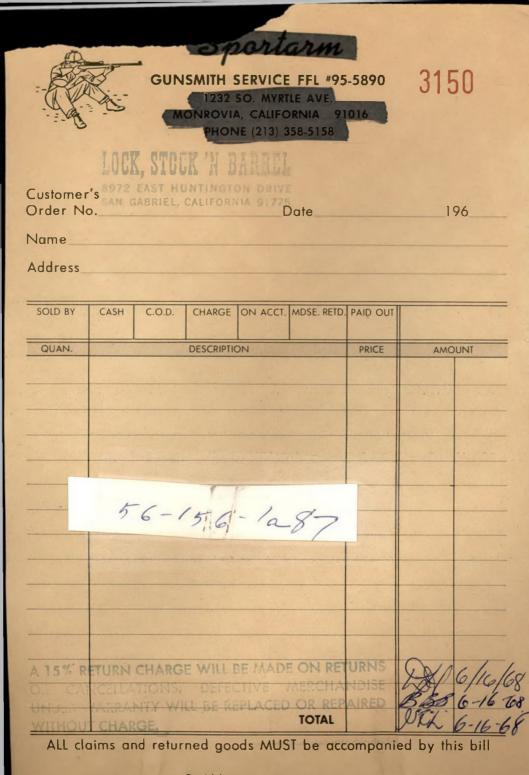

To Be Returned 📋 Yes 📈 No Receipt given 🔲 Yes 📈 No

**Description:** 

Original cash sales slip # 2372, latel 6-1-68, for 4 boxes .22 caliber ammunition, sold by Lock, Stock 'N Barrel, 8972 E. Huntington Dr., San Sakriel, California .