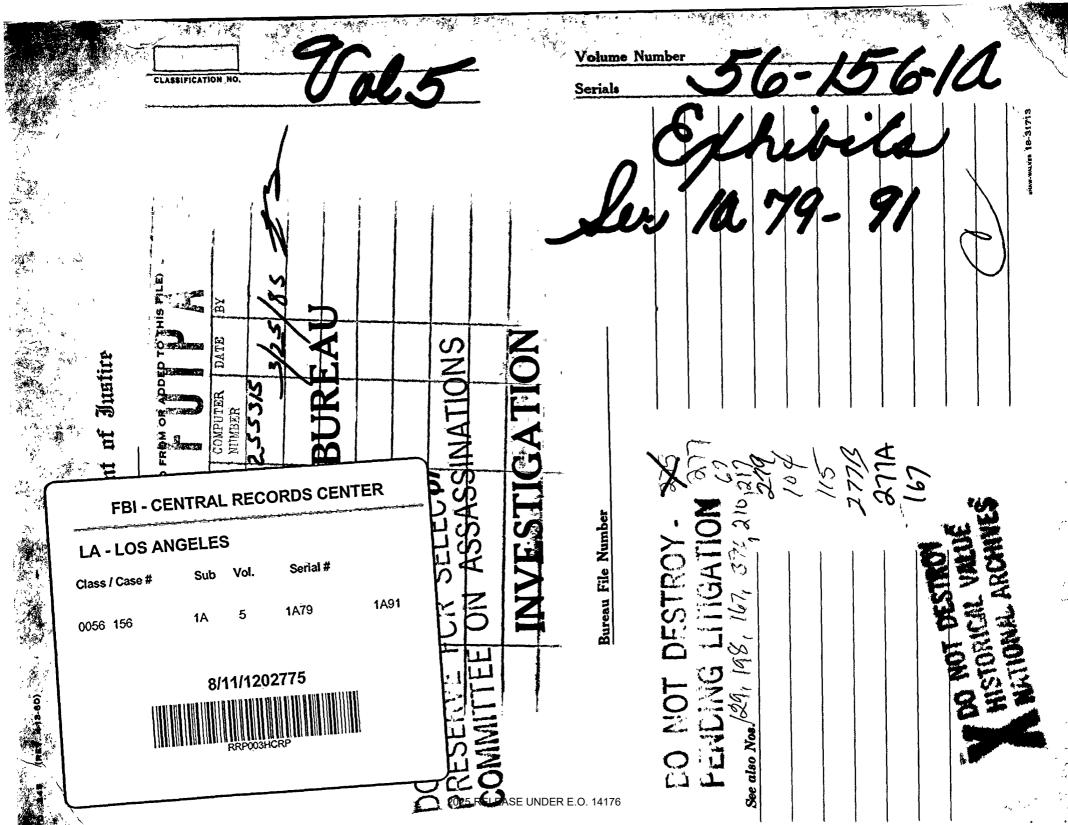

FD-340a (Rev. 6-12-63) SIRHAN BISHARA SIRHAN (Tide) ROBERT F. KENNEDY - VICTIM 56-156\* (File No.) 79. Reciept for cashiers check obtained from contributor 6-18-68JCW 7 negatives of photographs of: ADEL B. SIRHAN, SHARIF B. SIRHAN, MARY SIRHAN 80(2 mother), SAIDALLAH B. SIRHAN, MUNIR B. SIRHAN (2) taken 6-10-68 6-18-68JCW 81. Notes concerning photographs taken of articles of clothing of SIRHAN B BIRHAN, at Hampart DIV., LAPD, 6-12-68 6/18-68 JCW Library card. 6 13359. for STRHAN B Pasadena and 82. STRFAN, 696 E Howard St paper slip for 2:56 line, 6-18-68 JCW One strip of negative film consisting of six shots 6-18-68 JCW See S<sup>r</sup>r. 83. 0riginal cash sales slip #2372, dated 6-1-68 for 4 boxes .22 caliber 84. ammunition. sold by Lock. S. ock IN Barrel, 8972 E. Huntington D., St Gabriel, California 6-18-68 JUW \_San 85. Tow page signed statement of Mrs. Dona Herrick, dated 6-16-68 6-18-68JCW 2. sample business cards from the Lock Stock 'N Barrel, 8972 E. Huntington Dr. San Gabriel. Calif. as would have been picked up by Sirhan Bishara Sirhan 86. 6-18-68 JCW Sampae of a yellow colored customer's copy, sales slip as issued by Lock, 87. Stock 'N Barrel, 8972 E. Huntington D . San Gabriel, Calif. 6-18-68 JCW 6-19-68. 689 88. 1 proto al FNU SERHAND ( phonete. 6-19-68AC 89 Sec Sor 725 4120/684c la ster 800. 6/24/68n **Disposition:** 56-156-10