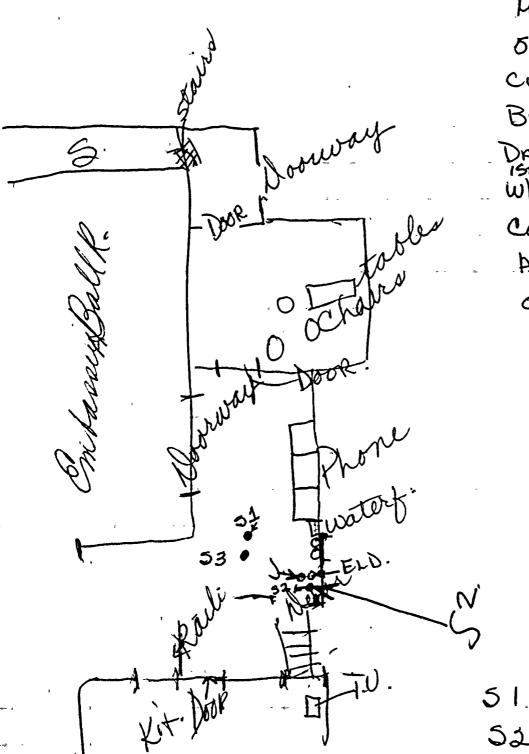

RJL/jmb

Frankie E. Franck 10660 Jankis E France 10660 Questioned Document Section Scientific Investigation Divison Los Angeles Police Department -July 25, 1968

20. - **S**Z

age three of three

1.4.1×. 1517 FILLD (UT AVIEWS FILE # I - 203 Date 6-19-68 Person(s) Interviewed: KABAGO ENCIONE XFILE WITH CURDERO, HUMPHRAY O Time 230/01 FILE TOZOZ Business Address & Phone Residence Address & Phone 6652. MARMI, BUENA PARK NO TELEPHONE Information (To be complete - the report should include: Who, What, When, Where, Why, & How) MR. PARAGO WAS INTERVIEWED AT PAB. ABOVE DATE LOOM SIT TAPE # 297,51 HE STATED THAT HE AND the TRIEND WENT TO THE AMERICAPOR. HOTEL ON 6.4.68 AT 9 PM. HE DROVE HIS PICKUPTRUCK AND PARKED NEAR THE T' STREET SIDE. HIS FRIEND, MR. CORDERO WANTED RABAGO TO PARIL NEAR THE PATIO ENTRANCE BUT RABAGO REFUSED BECAUSE IT WAS PROWDED. ON ENTERING THE AMBASSADOK GROUNDS FROM THE EAST SIDE THEY WALKED TO THE OUTSIDE OF THE PALM COURT ROOM. CORBERO WANTED TO GO ALL THE WAY INSIDE OF THE HOTEL TO LOOK AROUND AND VISIT THE CAMPAILAN CELEBRAHONS, CARAGO WAS RELUCTANT BELAUSE OF HESTHE WAY HE WAS DRESSED AFTIER LOOKING AROUND. AND SEEING OTHER PERSONS DRESSED IN SAME MANNER AS THEY WERE THEY DECIDED TO GO INSIDE. BOTH WALKED THEOUGH THE PALM COURT ROOM" INTO THE LUCBY WHERE THEY GOT SEPRATED FROM ENHOTHER AFTER LOOKING AROUND THIS LOISBY FOR CORDERO MR RABAGGO DECIDED TO REFURN TO THE AREA OF THE STEPS, OUTSIDE THE FALM COURT ROOM, AND WAIT FOR CORDERO TO REFURN. Investigators making in rview 2025 RELEASE UNDER E.O. 14176 proved by: ASULTUNE TOGO

| 1. Strand I.                                        |                                |
|-----------------------------------------------------|--------------------------------|
| FIELD INTERVIEWS                                    | FILE # 1-203                   |
| Person(s) Interviewed: <u>RABAGO, ENRIQUE</u>       | Date                           |
|                                                     | _ Time                         |
|                                                     |                                |
| Business Address & Phone                            |                                |
| Residence Address & Phone                           |                                |
|                                                     |                                |
| Information (To be complete -the report should inc. | lude: Who,What,When,Where,Why, |
| · · · · · · · · · · · · · · · · · · ·               | & How)                         |
| WHILE AT THIS LOCATION, RABAGO TO                   |                                |
| PERSONS REGARDING THE ELECTION RETUR                | ENS.                           |
| RABAGO NOTICED SIRHAN NEAR HIM                      | HOLDING A DRINK IN             |
| HIS RIGHT HAND (APPENder to BE MIXED                | DRINK - TAIL GLASS \$ 5 FULL   |
| RABAGO ASKED SIRHAN, ARE WE GOING                   |                                |
| Replien "YES" AND ADDED THAT MER                    |                                |
| THAT "THAT SON. OF. A. BACH IS A MILLION            |                                |
| HE WINS HE WONT DO ANYTHING FOR THE                 | = PcoR .                       |
| A TEN MOMENTS LATER CORDERO :                       | TOINED TER CO RADAGO           |
| AND TRIED TO URGE FEBLIN TO GO IN                   | SIDE AGAIN RABAGO              |
| PEFUSOD BECAUSE OF HIS DRESS. CORDE                 | TRO REMARKED THAT              |
| IT WAS OK AND TURNED TO SIRHAN AND                  | SAID " MY FRIEND DEES NOT      |
| WANT TO GO IN BECAUSE OF HIS CLOTHING               | WHAT DO YOU THINK              |
| ABOUT THAT -?" SIRHAN REPLIED TH                    | AT THEY COULD GO IN.           |
| AND THAT HE HAD BEEN TO THE RAFFERTY                | PARTY TO ORDER A               |
| DRINK AND THAT THE WATRESS LOOKED                   | At HAM VERY FURNA              |
| BECAUSE OF this CLOTHES SIRHAN CONTIN               | WED BY STATING THAT            |
| He CHOWED THEM BY LEAVING THE WAITE                 | ers A \$2000 MP.               |
| MR RABAGO WAS BECMING FORMER                        |                                |
| KIND OF TALK AND DECIDED TO GO INSIL                |                                |
| IN THE "PALM COUNT ROOM"                            |                                |
|                                                     |                                |
| Investigators making int view                       | A roved by:                    |
| 2025 RELEASE UNDER E.O. 14176                       |                                |

301:554 FILE # /- 203 FIELD INTERVIEWS Person(s) Interviewed: RABAGO ENRIQUE Date Time FR. S. Carrier Business Address & Phone Residence Address & Phone Information (To be complete -the report should include: Who, What, When, Where, Why, & How) MR RABAGO STARTED WALKING IN AND WAS FOLLOWED BUL SIRHAN AND CORDERO. RABAGO STOPPED NEAR THE TV. AND WAS TOINED BY CORDERO. IT WAS AT THIS LOCAHON WHERE HE LAST SAW SIRHAN. SIRHAN APPEARED TO BE GOING INTO THE LOBBY. 1 RABAGO PLACES THE TIME HE LAST SAW SIRHAN AS AT APPROX IOPM. RACAGO WANDERED ABOUT FOR A WHILE THEN LEFT THE AMBASCADOR HOTEL FOR HOME AT APPROX 10 30/pm. RABAGO FIRST HEARD ABOUT THE SHOOTING THE NEXT HORNING AND WATCHED T.V. WHERE HE SAW A PHOTO OF SIRHAN. HE THEN DROVE TO CORDERO'S HOUSE, PICKED HIM UP AND TOLD HIM TO BUY A PAPER, AND LOOK AT THE PICTURE OF THE SUSPECT IN THE SHOOTING. BOTH DROVE TO 5th WALL ST BOUGHT A PAPER AND CORVERO TOO I.D. THE PICTURE OF SIRHAN AS THE KERSON USE THEY HAD A CONVERSATION with THE PRIOR SUMNING. THE NEXT DAY 6-5-18 PADAGO AND CORDERD WONT TO SEE MR MARQUEZ AN AHORNEY WHO IS HELPING RADAGO Investigators making interview2025 RELEASE UNDER E.O. 14176 Approved by: Cit hell turn 7060