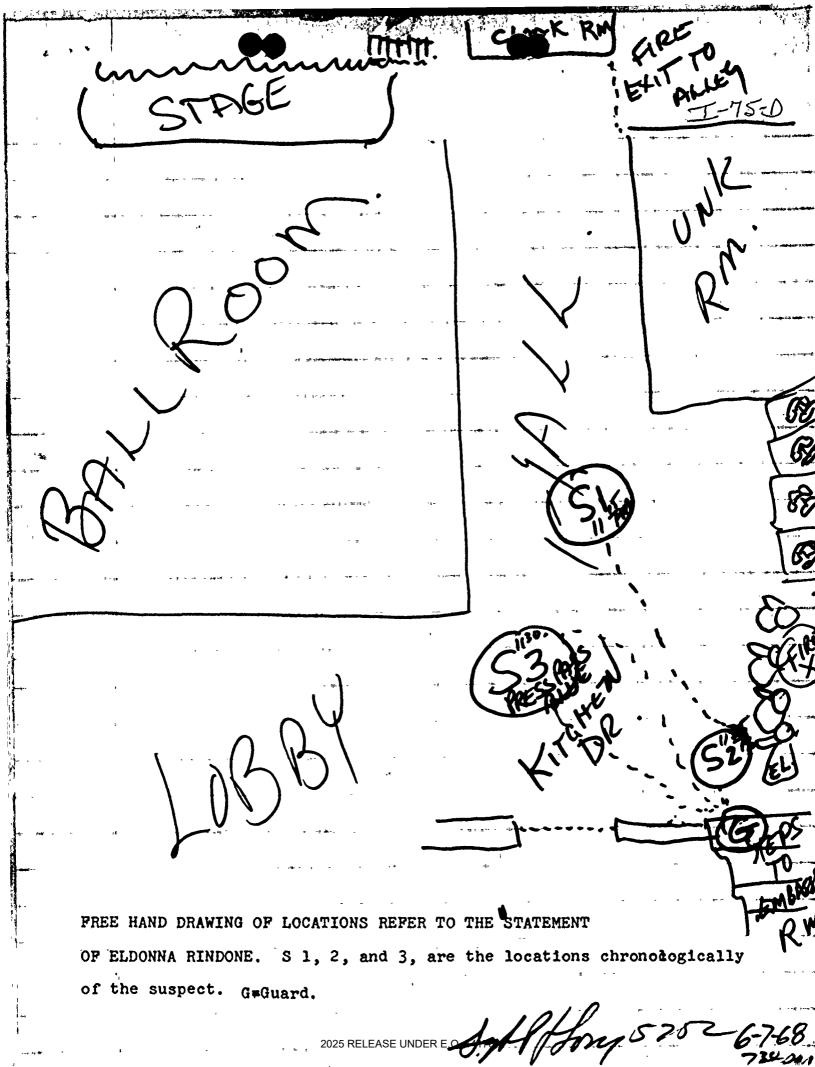

RJL/jmb

Frankie E. Franck 10660 Jankis E France 10660 Questioned Document Section Scientific Investigation Divison Los Angeles Police Department -July 25, 1968

20. - **S**Z

age three of three

1.4.1×. 1517 FILLD (UT AVIEWS FILE # I - 203 Date 6-19-68 Person(s) Interviewed: KABAGO ENCIONE XFILE WITH CURDERO, HUMPHRAY O Time 230/01 FILE TOZOZ Business Address & Phone Residence Address & Phone 6652. MARMI, BUENA PARK NO TELEPHONE Information (To be complete - the report should include: Who, What, When, Where, Why, & How) MR. PARAGO WAS INTERVIEWED AT PAB. ABOVE DATE LOOM SIT TAPE # 297,51 HE STATED THAT HE AND the TRIEND WENT TO THE AMERICAPOR. HOTEL ON 6.4.68 AT 9 PM. HE DROVE HIS PICKUPTRUCK AND PARKED NEAR THE T' STREET SIDE. HIS FRIEND, MR. CORDERO WANTED RABAGO TO PARIL NEAR THE PATIO ENTRANCE BUT RABAGO REFUSED BECAUSE IT WAS PROWDED. ON ENTERING THE AMBASSADOK GROUNDS FROM THE EAST SIDE THEY WALKED TO THE OUTSIDE OF THE PALM COURT ROOM. CORBERO WANTED TO GO ALL THE WAY INSIDE OF THE HOTEL TO LOOK AROUND AND VISIT THE CAMPAILAN CELEBRAHONS, CARAGO WAS RELUCTANT BELAUSE OF HESTHE WAY HE WAS DRESSED AFTIER LOOKING AROUND. AND SEEING OTHER PERSONS DRESSED IN SAME MANNER AS THEY WERE THEY DECIDED TO GO INSIDE. BOTH WALKED THEOUGH THE PALM COURT ROOM" INTO THE LUCBY WHERE THEY GOT SEPRATED FROM ENHOTHER AFTER LOOKING AROUND THIS LOISBY FOR CORDERO MR RABAGGO DECIDED TO REFURN TO THE AREA OF THE STEPS, OUTSIDE THE FALM COURT ROOM, AND WAIT FOR CORDERO TO REFURN. Investigators making in rview 2025 RELEASE UNDER E.O. 14176 proved by: ASULTUNE TOGO

| 1. Strand I.                                        |                                |
|-----------------------------------------------------|--------------------------------|
| FIELD INTERVIEWS                                    | FILE # 1-203                   |
| Person(s) Interviewed: <u>RABAGO, ENRIQUE</u>       | Date                           |
|                                                     | _ Time                         |
|                                                     |                                |
| Business Address & Phone                            |                                |
| Residence Address & Phone                           |                                |
|                                                     |                                |
| Information (To be complete -the report should inc. | lude: Who,What,When,Where,Why, |
| · · · · · · · · · · · · · · · · · · ·               | & How)                         |
| WHILE AT THIS LOCATION, RABAGO TO                   |                                |
| PERSONS REGARDING THE ELECTION RETUR                | ENS.                           |
| RABAGO NOTICED SIRHAN NEAR HIM                      | HOLDING A DRINK IN             |
| HIS RIGHT HAND (APPENder to BE MIXED                | DRINK - TAIL GLASS \$ 5 FULL   |
| RABAGO ASKED SIRHAN, ARE WE GOING                   |                                |
| Replien "YES" AND ADDED THAT MER                    |                                |
| THAT "THAT SON. OF. A. BACH IS A MILLION            |                                |
| HE WINS HE WONT DO ANYTHING FOR THE                 | = PcoR .                       |
| A TEN MOMENTS LATER CORDERO :                       | TOINED TER CO RADAGO           |
| AND TRIED TO URGE FEBLIN TO GO IN                   | SIDE AGAIN RABAGO              |
| PEFUSOD BECAUSE OF HIS DRESS. CORDE                 | TRO REMARKED THAT              |
| IT WAS OK AND TURNED TO SIRHAN AND                  | SAID " MY FRIEND DEES NOT      |
| WANT TO GO IN BECAUSE OF HIS CLOTHING               | WHAT DO YOU THINK              |
| ABOUT THAT -?" SIRHAN REPLIED TH                    | AT THEY COULD GO IN.           |
| AND THAT HE HAD BEEN TO THE RAFFERTY                | PARTY TO ORDER A               |
| DRINK AND THAT THE WATRESS LOOKED                   | At HAM VERY FURNA              |
| BECAUSE OF this CLOTHES SIRHAN CONTIN               | WED BY STATING THAT            |
| He CHOWED THEM BY LEAVING THE WAITE                 | ers A \$2000 MP.               |
| MR RABAGO WAS BECMING FORMER                        |                                |
| KIND OF TALK AND DECIDED TO GO INSIL                |                                |
| IN THE "PALM COUNT ROOM"                            |                                |
|                                                     |                                |
| Investigators making int view                       | A roved by:                    |
| 2025 RELEASE UNDER E.O. 14176                       |                                |

301:554 FILE # /- 203 FIELD INTERVIEWS Person(s) Interviewed: RABAGO ENRIQUE Date Time FR. S. Carrier Business Address & Phone Residence Address & Phone Information (To be complete -the report should include: Who, What, When, Where, Why, & How) MR RABAGO STARTED WALKING IN AND WAS FOLLOWED BUL SIRHAN AND CORDERO. RABAGO STOPPED NEAR THE TV. AND WAS TOINED BY CORDERO. IT WAS AT THIS LOCAHON WHERE HE LAST SAW SIRHAN. SIRHAN APPEARED TO BE GOING INTO THE LOBBY. 1 RABAGO PLACES THE TIME HE LAST SAW SIRHAN AS AT APPROX IOPM. RACAGO WANDERED ABOUT FOR A WHILE THEN LEFT THE AMBASCADOR HOTEL FOR HOME AT APPROX 10 30/pm. RABAGO FIRST HEARD ABOUT THE SHOOTING THE NEXT HORNING AND WATCHED T.V. WHERE HE SAW A PHOTO OF SIRHAN. HE THEN DROVE TO CORDERO'S HOUSE, PICKED HIM UP AND TOLD HIM TO BUY A PAPER, AND LOOK AT THE PICTURE OF THE SUSPECT IN THE SHOOTING. BOTH DROVE TO 5th WALL ST BOUGHT A PAPER AND CORVERO TOO I.D. THE PICTURE OF SIRHAN AS THE KERSON USE THEY HAD A CONVERSATION with THE PRIOR SUMNING. THE NEXT DAY 6-5-18 PADAGO AND CORDERD WONT TO SEE MR MARQUEZ AN AHORNEY WHO IS HELPING RADAGO Investigators making interview2025 RELEASE UNDER E.O. 14176 Approved by: Cit hell turn 7060