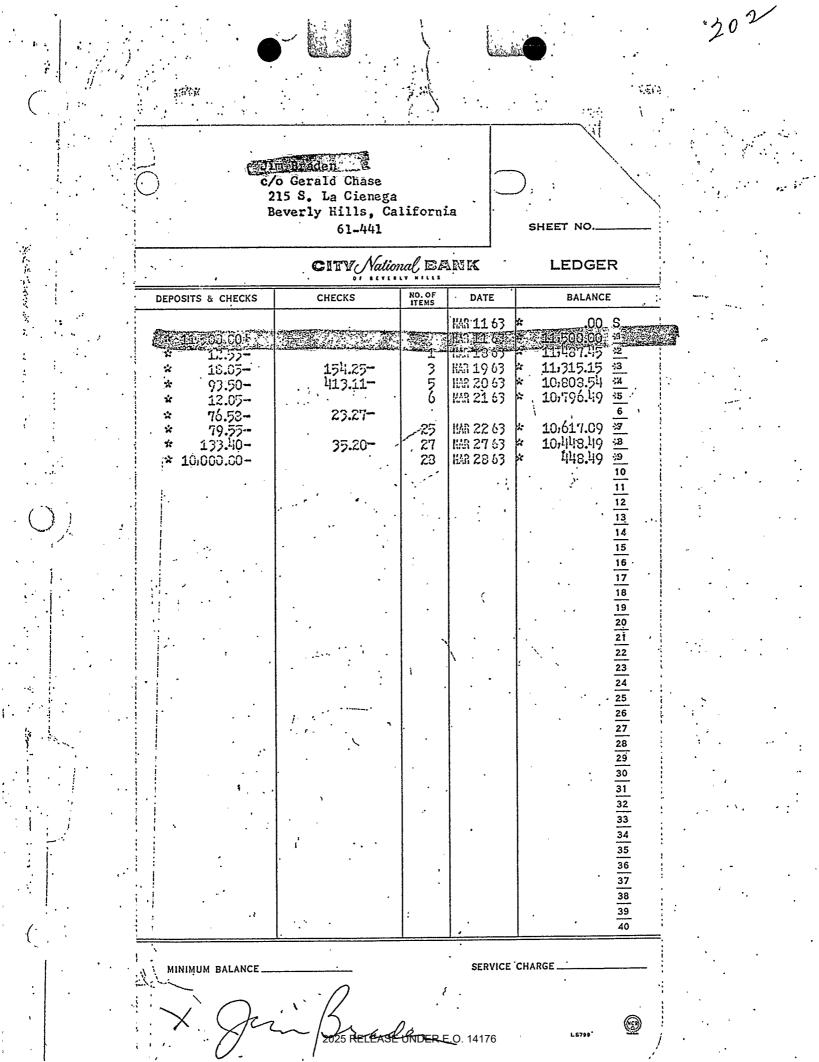

and cashed by the City National Bank, Palm Spring Branch on April 18, 1963. Cashier's check #217834 for \$3,000.00 was deposited by Jim Braden on May 8, 1963 at the City National Bank, Beverly Hills Branch.

On April 8, 1963, cashier's check #217835 for \$2,000.00 was endorsed by Jim Braden and deposited by the Thunderbird Country Club of Palm Springs, California, at the Bank of America, Palm Springs Branch.