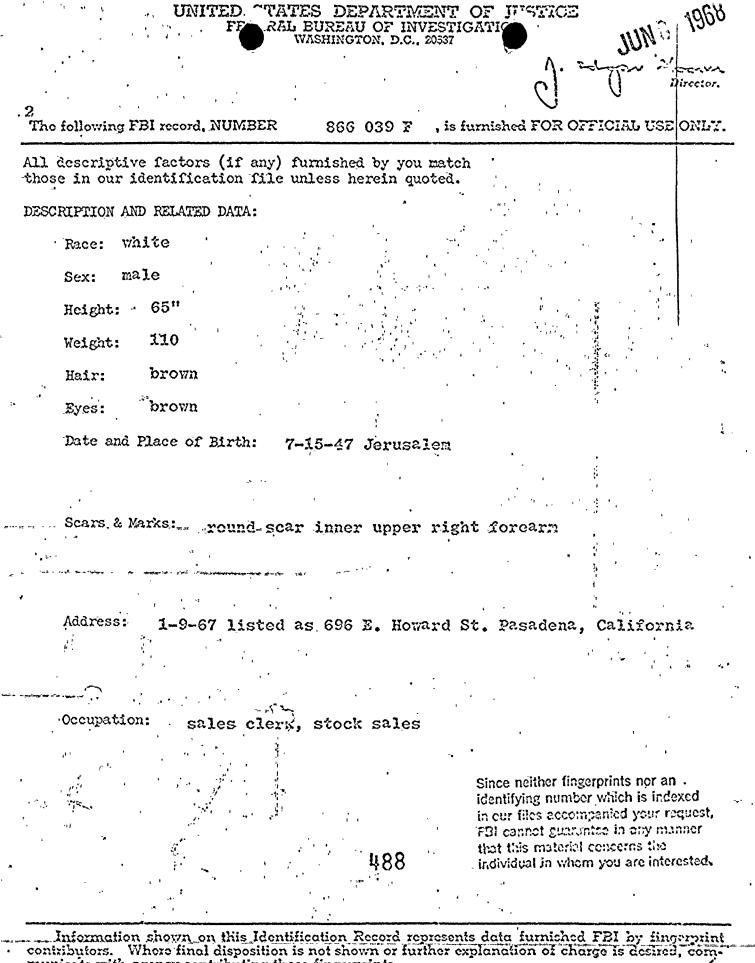

dentifying number which is indexed in our files accompany d your request, 487 FBI cannot guarantia in any magner that this material concurris the individual in whom you are interested.

UNITED STATES DEPARTMEN. ' OF JUSTICE' ERAL BUREAU OF LIVESNIGAT WASHINGTON, D.C. 20537

indersound in Aniyin you are interested;

JUN 8 1968

Information shown on this Identification Record represents data furnished FRI by fincerprint contributors. Where final disposition is not shown or further explanation of charge is desired, communicate with agency contributing those fingerprints.

municate with agency contributing those fingerprints. Notations indicated by \* are NOT based on fingerprints in FBI files but are listed only as investigative leads as being possibly identical with subject of this teedra.



municate with agency contributing those fingerprints. Notations indicated by \* are NOT based on fingerprints in FBI files but are listed only as investigative leads as being possibly identical 2024 REVENCENTER TO 566d.



Form's Deprese Copy to VO, Dept. of State Kern AR-1 ALIEN REGISTRATION ONLY UNITED STATES DEPARTMENT OF JUSTICE FEDERAL BUREAU OF INVESTIGATION WASHINGTON, D. C. Application No. OFFICE USE ONLY OFFICIA MEBICAN C Amman, STATE Jordan CITY ..... Sa ... NAME Adel Bishara Sarhan ALIASES ...... \_\_\_\_ 21 SEP 1956 Address \_c/o\_R.O.Box. LO79\_\_\_\_\_Jerusalem\_\_\_\_Jordan\_\_\_\_\_(State) Age 18 Complexion Medium Build Build JUN 8 1958 Citizenship Jordanian Since neither fingerprints nor an terminying number which is indexed Name of nearest relative or person to be notif