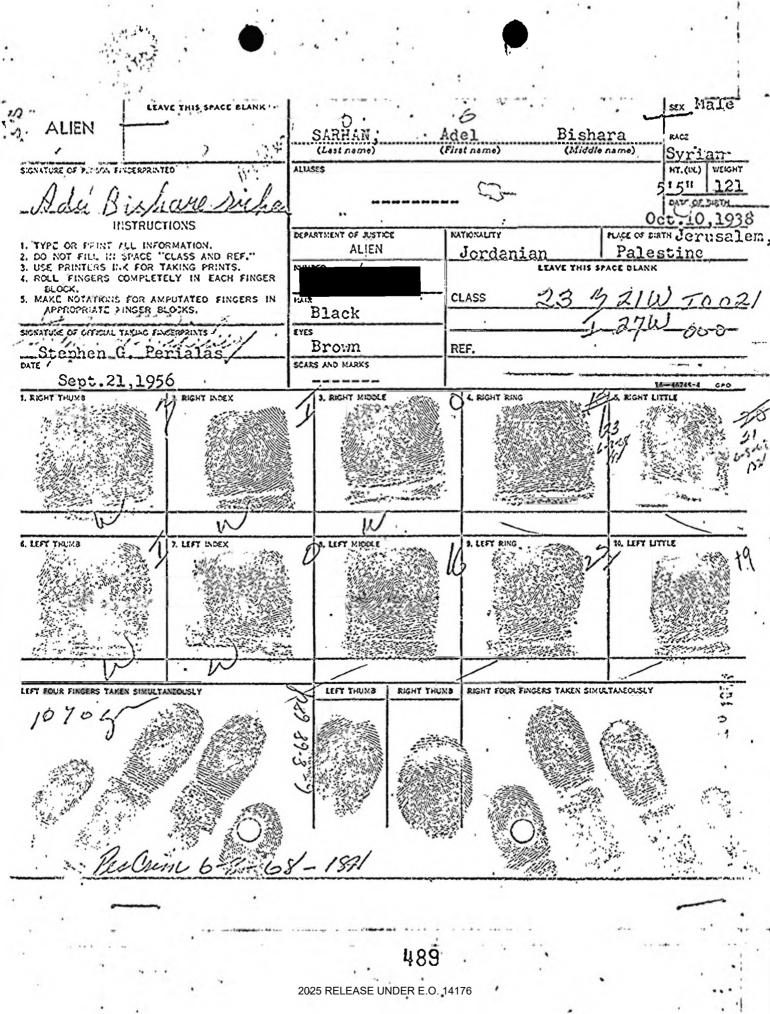

' ERAL BUREAU OF LIVESNIGAT WASHINGTON, D.C. 20537

indersound in Aniyin you are interested;

JUN 8 1968

Information shown on this Identification Record represents data furnished FRI by fincerprint contributors. Where final disposition is not shown or further explanation of charge is desired, communicate with agency contributing those fingerprints.

municate with agency contributing those fingerprints. Notations indicated by \* are NOT based on fingerprints in FBI files but are listed only as investigative leads as being possibly identical with subject of this teedra.



municate with agency contributing those fingerprints. Notations indicated by \* are NOT based on fingerprints in FBI files but are listed only as investigative leads as being possibly identical 2024 REVENCENTER TO 566d.



Form's Deprese Copy to VO, Dept. of State Kern AR-1 ALIEN REGISTRATION ONLY UNITED STATES DEPARTMENT OF JUSTICE FEDERAL BUREAU OF INVESTIGATION WASHINGTON, D. C. Application No. OFFICE USE ONLY OFFICIA MEBICAN C Amman, STATE Jordan CITY ..... Sa ... NAME Adel Bishara Sarhan ALIASES ...... \_\_\_\_ 21 SEP 1956 Address \_c/o\_R.O.Box. LO79\_\_\_\_\_Jerusalem\_\_\_\_Jordan\_\_\_\_\_(State) Age 18 Complexion Medium Build Build JUN 8 1958 Citizenship Jordanian Since neither fingerprints nor an terminying number which is indexed Name of nearest relative or person to be notified in case of emergency: From files accompanied your request. TEl connot guarantee in any munner Aunt: Elen Hadawar, that this moterial concerns the (Name) and the second Address \_\_\_\_House of Sheikh Yasin, \_\_\_\_\_ J