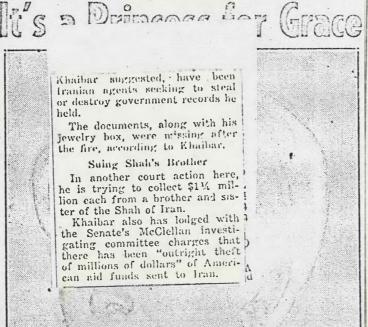

Mr. Khan then initiated legal action against the family of the King of Iran in a lawsuit for a sum exceeding one million dollars. He also testified before the Senate Permanent Subcommittee on the investigations of The Committee on Government Operations, this committee was presided by Senator John L. McClellan (D-Ark). The committee was concerned with the mis-use of foreign aid funds in Iran. This all occurred between the years of 1959 and 1963.

Also during this time the King of Iran declared Mr. Khan a political exile. Much of the legal action that took place during the hearing before the Subcommittee brought Mr. Khan in contact with the United States Attorney General's Office and Mr. Robert F. Kennedy, who at that time was the United States Attorney General. And according to Mr. Khan this is how he became quite impressed with Robert Kennedy and which made him volunteer as a Kennedy worker.