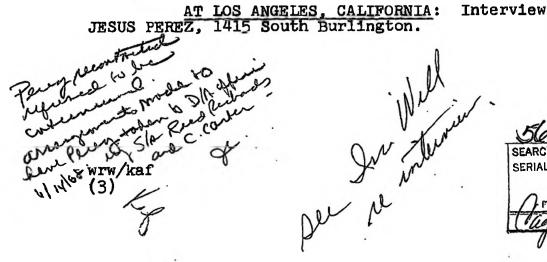

#### NOTE: Hand print names legibly; handwriting satisfactory for remainder.

| Indicest | Negative |  | See | below |
|----------|----------|--|-----|-------|
|----------|----------|--|-----|-------|

| Subject's name and aliases                           | Address of s | ubject         | Character of case                                                                             |
|------------------------------------------------------|--------------|----------------|-----------------------------------------------------------------------------------------------|
| KENSALT                                              |              |                |                                                                                               |
| Complainant<br>Maura Drechsler                       | 761-329      |                | Complaint received<br>Personal X Telephonic<br>Date 6-9-68 Time 1:17pm                        |
| 11670 Picturesque Dr.,S                              |              |                |                                                                                               |
| Race - Sex - Sex - Height                            |              | Build          | Birth date and Birthplace                                                                     |
| Age Weight<br>Female Scars, marks or other data      | Eyes         | Complexion     |                                                                                               |
| Scars, marks or other data<br>ර                      |              |                |                                                                                               |
| Facts of complaint                                   |              |                |                                                                                               |
| around the headquarters.<br>Sirhan there or elsewher | She had re   | ached the c    | call if she had seen him<br>onelusion she had not seen                                        |
|                                                      |              | , <sup>v</sup> |                                                                                               |
|                                                      |              |                |                                                                                               |
|                                                      |              |                |                                                                                               |
|                                                      |              |                | 40                                                                                            |
|                                                      |              |                |                                                                                               |
|                                                      | 4            |                | •                                                                                             |
| •                                                    |              |                | •••                                                                                           |
|                                                      |              |                |                                                                                               |
|                                                      |              | ż              | 56-156-11102                                                                                  |
|                                                      |              | B              | 56-150-4443<br>SEARCHED_INDEXED_4                                                             |
|                                                      |              | В              | SERIALIZED                                                                                    |
| Action Recommended None                              |              |                | 56-156-4443<br>SEARCHED_INDEXED_SERIALIZED<br>SERIALIZED<br>JUN 1 D 1968<br>FBI-LOS ANGELES 6 |
| Leslie F                                             | nu₩arren     |                | SERIALIZED                                                                                    |