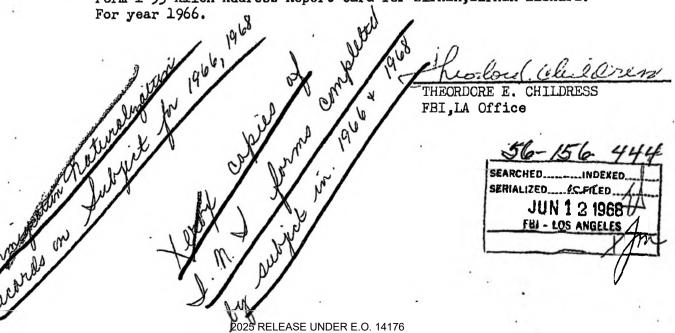

#### UNITED STATES DEPARTMENT OF JUSTICE IMMIGRATION AND NATURALIZATION SERVICE BOD NORTH LOB ANGELES STREET

LOS ANGELES, CALIFORNIA 90012

LOS 76/3.1

June 7, 1968

#### Federal Records Center,

Bell, California

Gentlemen:

Authority has been granted to the bearer of this letter, Special Agent Theodore E. CHILDRESS, of the Federal Bureau of Investigation, to remove and retain Address Report Cards I-53 for the years 1966 and 1967 filed by and relating to SIRHAN BISHARA SIRHAN, Alien Registration Number

Very truly yours George K Rosenberg **District** Director

FIRST ENDORSEMENT:

June 7, 1968

This date I received from the Federal Records Center, Los Angeles, Form 1=53 Alien Address Report Card for Sirhan, Sirhan Bishara.

### TO : SAC, LOS ANGELES (56-156)

DATE: XX 6/8/68

FROM : SA THEODORE E. CHILDRESS

SUBJECT: KENSALT

Attached are Xerox copies of five INS forms I-53 completed by subject for the year, 1968, and one form I-53 completed by the subject for the year 1966. The original of these forms have been submitted to the Bureau for handwriting comparison.

Also attached is a copy of authorization for the writer to obtain the above items for use of the Bureau.

The eards have been reviewed and pertinent leads have been set forth by separate memo.

TEC (3)

m.

SEARCHED SERIALIZED 8 1468 JUN FBI lenc.