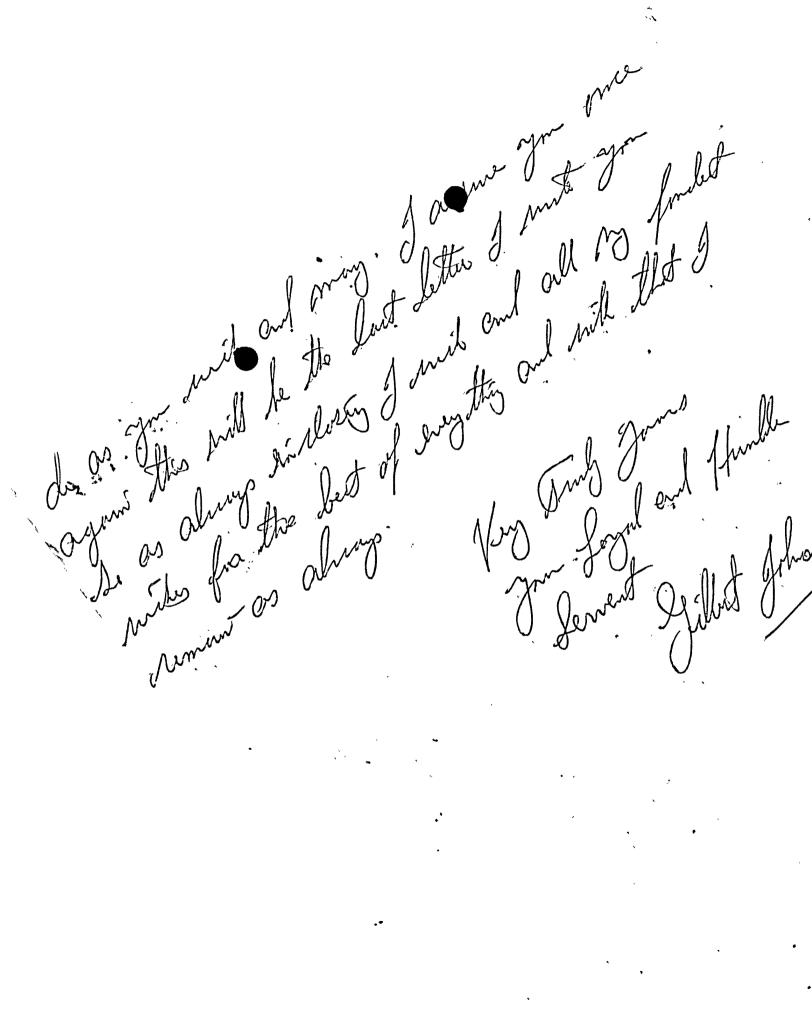

J



I.

+

۲



P Noledo, ohio · Ang: 20.19.69. Do Mr. Newborn Norfes of the Washington Even Ston Newsperper - Washing Tim D.C. Iem dii "Alence allow me to trimble you for the third and last time. Berlups you One to busy or do not mik to answer of other letters that is you right do as you with and may. I tan assure you that what I have written to God's Truth and there so much more of tan Lay, me again you May a may and belie what I say. In my last letter I stated that they were thisliten people involved in the death of the late dente aller Francis flemmeily, the killer in prisin and the me Juny formen the one wo the poken dot dress to don't took her own life or so helived. There is and was Com other from two. The was the from that ins often Seen with the killer of late Serata Robert





TRUE COPY

Toledo, Ohio Aug. 20. 1969.

To Mr. Newborn Noyes of the Washington Evening Star Newspaper - Washington D. C.

"Dear Sir:

"Please allow me to trouble you for the third and ' last time. Perhaps you are to busy or do not wish to answer my other letter that is your right do as you wish and may. I can assure you that what I have written is God's truth and there is so much more I can say, once again you may or may not belive what I say. In my last letter' I stated that there were thirdteen people involved in the death of the late Senator Robert Francis Kennedy, the killer in prisin and the one young Women the one in the poka dot dress is dead took her own life or so belived. There is and was an other women too. Who was the women that was often seen with the killer of late Senator