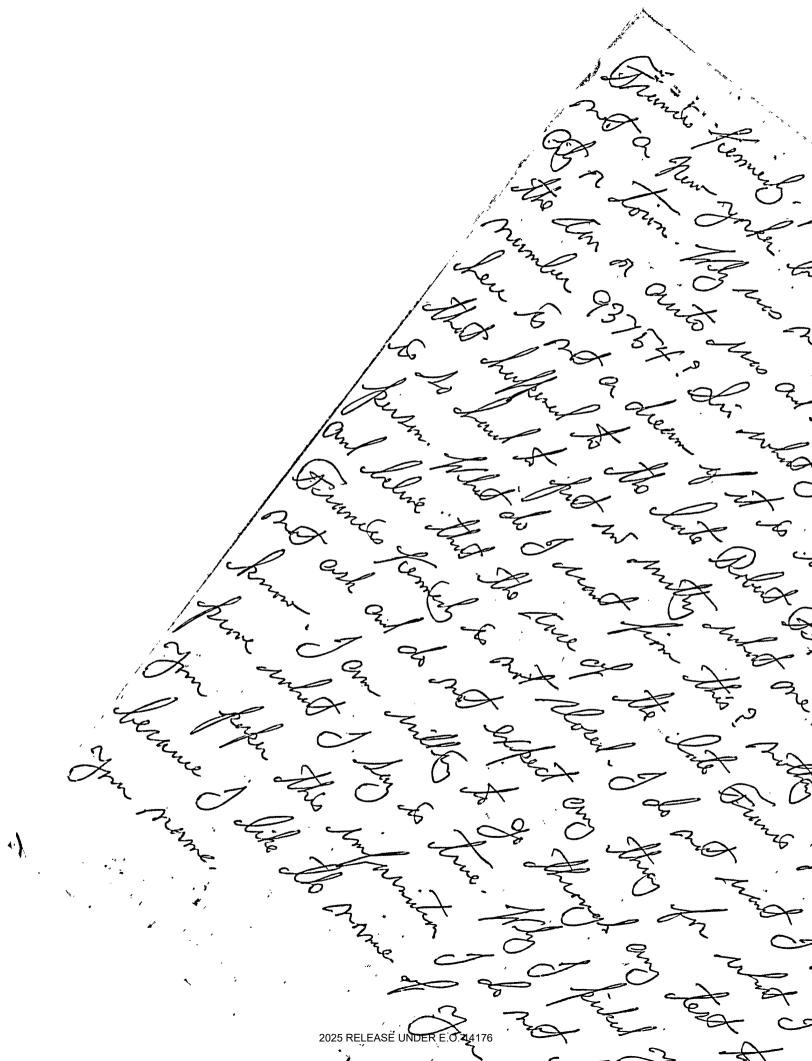

1

J



I.

+

۲



P Noledo, ohio · Ang: 20.19.69. Do Mr. Newborn Norfes of the Washington Even Ston Newsperper - Washing Tim D.C. Iem dii "Alence allow me to trimble you for the third and last time. Berlups you One to busy or do not mik to answer of other letters that is you right do as you with and may. I tan assure you that what I have written to God's Truth and there so much more of tan Lay, me again you May a may and belie what I say. In my last letter I stated that they were thisliten people involved in the death of the late dente aller Francis flemmeily, the killer in prisin and the me Juny formen the one wo the poken dot dress to don't took her own life or so helived. There is and was Com other from two. The was the from that ins often Seen with the killer of late Serata Robert





TRUE COPY

Toledo, Ohio Aug. 20. 1969.

To Mr. Newborn Noyes of the Washington Evening Star Newspaper - Washington D. C.

"Dear Sir:

"Please allow me to trouble you for the third and ' last time. Perhaps you are to busy or do not wish to answer my other letter that is your right do as you wish and may. I can assure you that what I have written is God's truth and there is so much more I can say, once again you may or may not belive what I say. In my last letter' I stated that there were thirdteen people involved in the death of the late Senator Robert Francis Kennedy, the killer in prisin and the one young Women the one in the poka dot dress is dead took her own life or so belived. There is and was an other women too. Who was the women that was often seen with the killer of late Senato