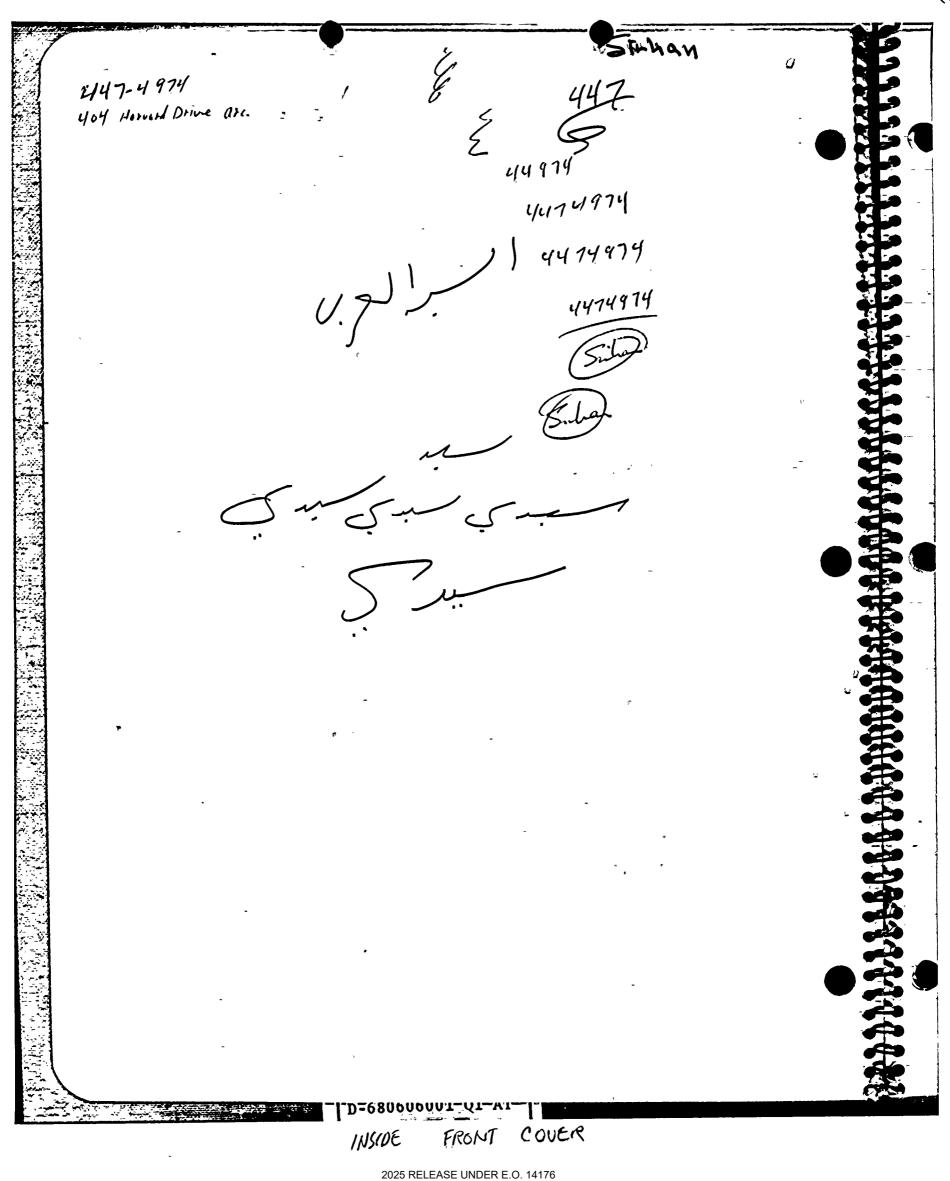

hand Folded letterhead bearing printed message beginning "Te The Gang in Vietnam Feel...." and ending on second page "...will get him same kind of way, Sign Q31 The Gangs"

AUG <sup>7, 4</sup> 1968

1132

Chapt (1,2), >;1 Sept 55 Creatine ypor bou lifenpoumat hedeogen burns. \_ -y-iumenemphysit pup of hydrojenzumeren molecule yumeren м у junneren -Chloppin = : Citalight. quartity anality in cell division atter immer spht- Ely pull appart chromotids form nen 22 membrane\_\_\_\_\_\_ Jorhan Jorhan 3 parts q\_ cell-liver also converts amino seids into glucosne. Silan Liver also converts amino seids into glucosne. Silan Silan cal membrane 3 ports of cell glyingen = mind stouch Nitrogen = nitrogenous waste-like uneers wie acid absorption = by somsais, defusion through relective membrane. Dete cell membrone - selective example of selectic membrane. Sichan Sochan Pifbusion-scattering 696 E E Howard Et. Pasadono, onimilation. - min paids - build-protoplasm -burnig genese = gines energy

01497 Juerdolque June 4474974 4474914 4474974 4474974 ghattags ghattags ghottas. Sichon o ahntt ghottes. Jurion Sive - 44.74.9.74 ghottess Sighty four Dollows. - 44 - 4.4 gl go Q And fifteen 4 - 4.4 J Zighty fin Michaela 4 4474974 E & Pase E sichty """" E & Chip E Sighty 4474974 G & Sirban S Siehan - 974 74 Light Fine - Sirban J 85:07 Calib Orcadia Calif. Sirban Jinlan Sight S Sichan Orcadia Calif. Sirban Jinlan Sight S Sichan Orcadia Calif. Sirban Jinlan Sight S Sichan