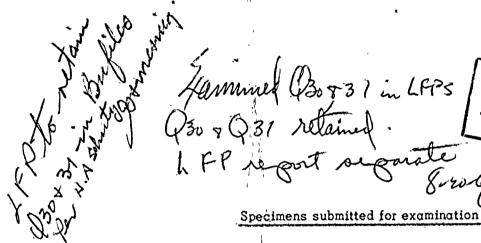

י ער י י

8.48 × 10.99 Q5 (A->G) 3 hale ville leads popers (spice) 29 plu lines on fund & realise Jost line 1.36" fuan Top Bed marying live an loft 1. 89" fram left. alignment of 3 holes - different from 05 01 11.02 × 8.50 Correr in line, hale spacing size & Q3. other features to 05 x probability came from nole leook 93 Stains offens on various eterns not examined -2025 RELEASE UNDER E.O. 14176 5-4