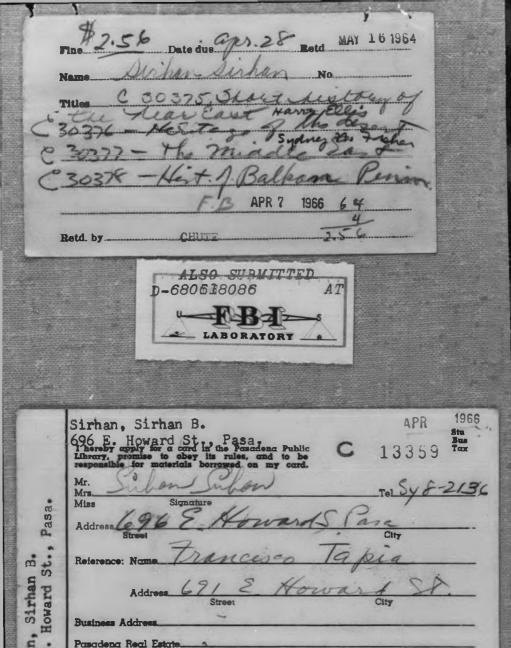

#### Specimens submitted for examination

Kc22:Photocopy of California driver's license #4238847 for signed SIRHAN SIRHAN

| SZ-/3'6 -                                            | 47/68 LD                          | 8                    | -                |                                             |                            | - ALL -               | 1 10 11121            | ON THE                  |               |
|------------------------------------------------------|-----------------------------------|----------------------|------------------|---------------------------------------------|----------------------------|-----------------------|-----------------------|-------------------------|---------------|
| COMPLETE (III) BOTH SIDES                            | ENTER                             | ALL NAMES            | IF ANY C         | ATE PERMANENT RES                           | IDENCE SHOW<br>IER RESIDEN | ON SIDE               | HOW RETON             | V                       | , -           |
| SIDES                                                | F                                 | ull Name             | House No.        | STREET                                      | CITY                       | ZOP                   |                       | EII                     | doy year      |
| YOURS                                                |                                   |                      |                  |                                             |                            |                       |                       |                         | -             |
| SPOUSE'S                                             |                                   |                      |                  |                                             |                            |                       |                       | -                       |               |
| FATHER'S                                             |                                   |                      |                  |                                             |                            |                       |                       | -                       |               |
| MOTHER'S                                             |                                   |                      |                  |                                             |                            |                       |                       |                         |               |
| COURT<br>APPOINTED<br>GUARDIAN'S                     |                                   |                      |                  |                                             |                            |                       |                       |                         |               |
| OTHER<br>GUARDIAN'S                                  |                                   |                      |                  |                                             |                            |                       | Manage                | Classition              | Yes           |
| 2) Name other Co<br>Public Colleges<br>in Post 2 Yea | distornia<br>Attended             | NONE                 |                  |                                             | lates of Attendo           | nce                   | at a Ri<br>Californi  | Classified<br>sadent of | No<br>Unknown |
|                                                      |                                   |                      | 62-58            | 37 K1                                       | AT                         |                       |                       |                         |               |
| COMPLETE                                             | BOTH SIDE                         | [ C 110.             | ٠٩١١             | FireName                                    |                            | and the second second | Milddle N             | Same O                  | o-menomen     |
| on Side 2                                            | : Read instruit<br>before proceed | ding. (2) Age (3) 0a |                  | (4) (5) Present                             | Marrial Status:            |                       | arated [ ] (Do        | 110)                    |               |
| 2. m. c                                              | CEARED A                          | - 4b - °             | 1h > 14 44       | Male Single Annulled Married hom Father 117 | Bote -                     | Dhvi<br>Wid           | owed Do               | re)                     | Mo. Day       |
| CALIFOR                                              | RNIA RE                           | S DENT               | No Control by Co | urt. Other Give                             | name<br>address            |                       | gr gr                 | url custody<br>crited.  | inv. Day      |
| YOUR<br>TEMPORARY<br>RESIDENCE                       | per. E.E.                         | 3                    | STREET           | CITY                                        | ZONE                       | STATE                 | Sinca What<br>mo. day | year 1                  | elephone No   |
| PERMANENT RESIDENCE                                  | 696                               | Hovard               | St               | Pasa                                        | 6                          | Calic                 | 9                     | 62 5                    | 48213         |
| P SPOUSE                                             |                                   |                      |                  | 1                                           |                            | 6-21.42               |                       | 1                       | 10-17         |
| FATHER MOTHER                                        |                                   | Jerusal              | on Joar          | an                                          |                            |                       |                       | 61                      |               |
|                                                      |                                   |                      |                  |                                             |                            | Action to the second  |                       |                         |               |
| MOTHER COURT APPOINTED                               | 696                               | Howard               | 156              | Pasa                                        | 6                          | Calif-                | 65                    | 62 5                    | 48213         |