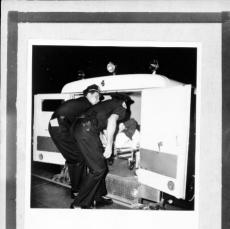

(9) 460 41H168 301 C2-5 (1) MRS. ETHER KENNE Life Photo By Bill Eppridge <u>6</u>-13-68 This is the start of Bill Epperdes's 2nd well. It is from a different camero them Roll # 1. There is an overlaged from protect # 26 because EPPRIDGE was using North camera's 2025 RELEASE LINDER E.O. 1