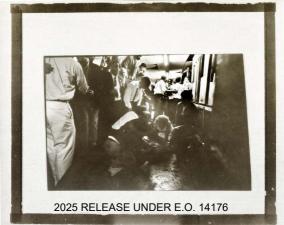

13 12-Carl 2025 RELEASE UNDER E.O. 14176

Dec 6/14/69 SECONDS AFTER SHOTS FIRED. THE FLASH OF LIGHT IS (PROPARTY FROM THE CBS CAMERA CREW CONSISTING OF CANGROMAN, and BOB FUNK, Sound MAN. Ol are out of warhington, I. c. and were working e Phoyeo Ey 1 Eppridge 3-68

ALC 6/14/68 18 JUAN ROMERO The CBS camera new would the here counting of JIM WILSON; BOB FUNK, Will Sill Eppridge med Bice LEWIS would be here and the lights are on . 2025 RELEASE UNDER E O 14176