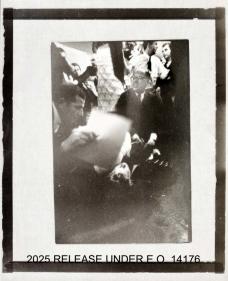

13 12-Carl 2025 RELEASE UNDER E.O. 14176

Dec 6/14/69 SECONDS AFTER SHOTS FIRED. THE FLASH OF LIGHT IS (PROPARTY FROM THE CBS CAMERA CREW CONSISTING OF CANGROMAN, and BOB FUNK, Sound MAN. Ol are out of warhington, I. c. and were working e Phoyeo Ey 1 Eppridge 3-68