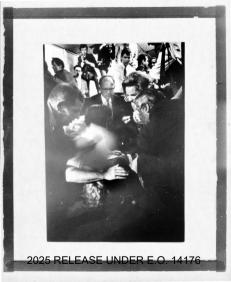

the 6/14/68 (48) 81301 This photograph is and - of - sequence O JUAN REMERO is mit The more with gasses in met known to Bice EPPRISE 2025 RELEASE UNDER E.O. 14176

70 6/14/68 BI 1+ 2 SENATOR + MRS. ROBERT KENNEDY 75092 40 2025 RELEASE UNDER E.O. 14176

(38) the 6/14/18 (38) 2 UTTINE 8/301 02-151 (1) Norsen Corres of Carr Madrenson (2) Russen Correst Madrenson Life Photos Pures Pures 2025 RELEASE LINDER E O 14 176

96 6/14/08 1301 -14A Q MAYAE Eta Kensdy's stall @ HUGH ME DONALD (3) WARREN ROGERS of LOOK MAGAZING Birr Bark Kines 2025 RELEASE LINDER E.O. 176