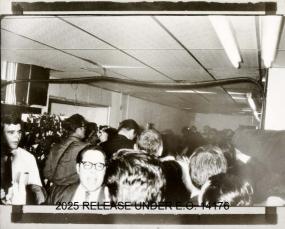

13 12-Carl 2025 RELEASE UNDER E.O. 14176

Dec 6/14/69 SECONDS AFTER SHOTS FIRED. THE FLASH OF LIGHT IS (PROPARTY FROM THE CBS CAMERA CREW CONSISTING OF CANGROMAN, and BOB FUNK, Sound MAN. Ol are out of warhington, I. c. and were working e Phoyeo Ey 1 Eppridge 3-68

ALC 6/14/68 18 JUAN ROMERO The CBS camera new would the here counting of JIM WILSON; BOB FUNK, Will Sill Eppridge med Bice LEWIS would be here and the lights are on . 2025 RELEASE UNDER E O 14176