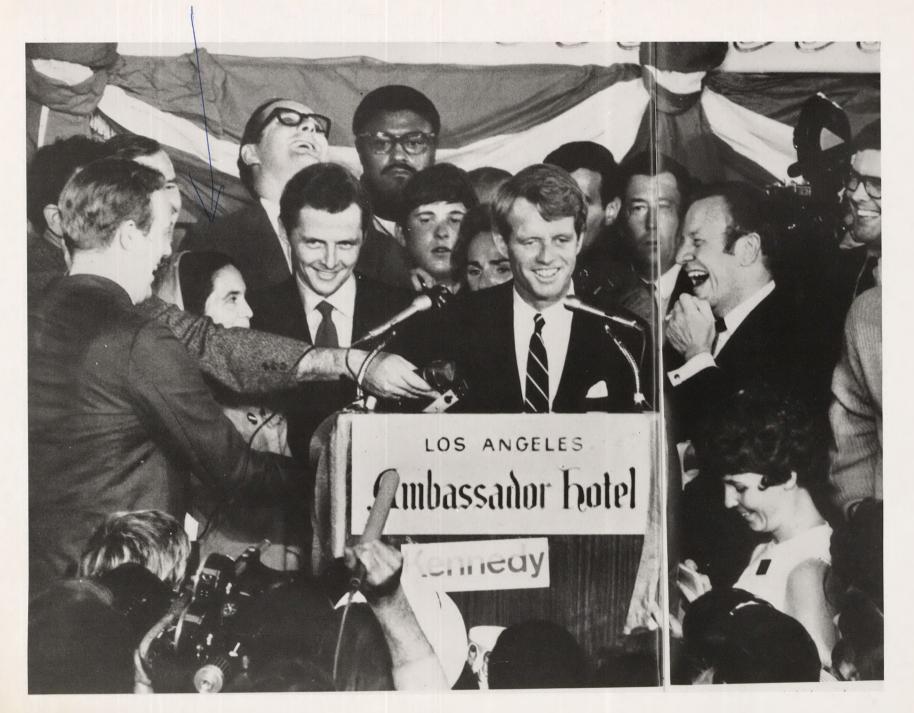

tac 6/14/68 81301 1) Mrs. ETHER KENNEDY ( Denote of Swater 37HINKS this is a consider of the of the of Kennedy's still. The white flash ming of pages that someone is using trying to fan Senater Kennedy. Dis clearer mi photo # 32

(3 P) Que 6/14/68

87301 02-11A 0PZ

Life Photo Ey

Bill Eppridge
6-13-68

TRANK MANKIEWICZ

DON WILSON

KENNEDY

HUGH MC DONALD

FRED DUTTON

200 6/14/68 7/30/ (1) JON WILSON (3) FRED DUTTON MAS, ETHEL KENNEDY 5 BILL BARRY 10

Stretchen learning (2)

O MPS. ETHEL KENNEDY

S-Epporto By

This is last photograph mi sequence.

(33) The 6/14/68 87301 C2-10A @ PS 1 Don Wicson, member of Levator Kennedy to Staff. D Mus. ETHEL KENNEDY 3 FRED DUTTON (4) HUGH MC JONAL) Thinks that those in background are members The local press. Should that one of these kneeling is a doctor