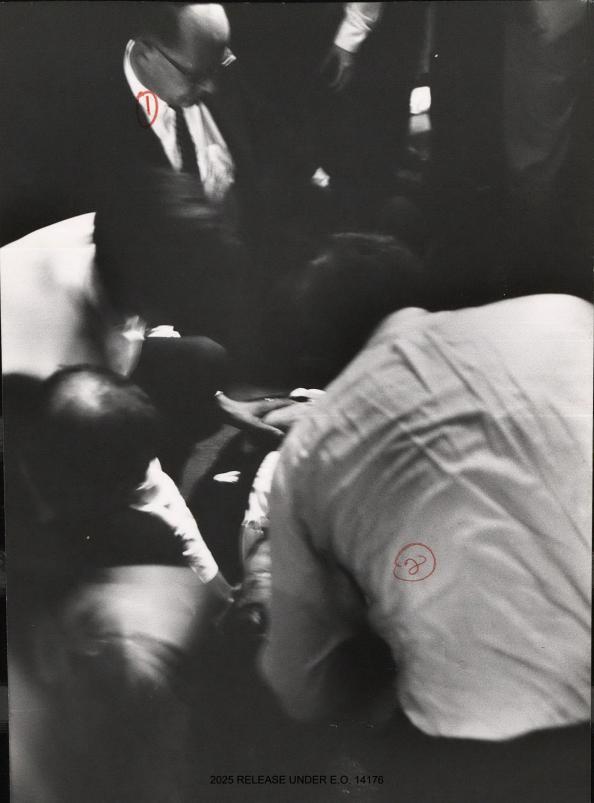

tac 6/14/68 81301 1) Mrs. ETHER KENNEDY ( Denote of Swater 37HINKS this is a consider of the of the of Kennedy's still. The white flash ming of pages that someone is using trying to fan Senater Kennedy. Dis clearer mi photo # 32

FRED DUTTON

200 6/14/68 7/30/ (1) JON WILSON (3) FRED DUTTON MAS, ETHEL KENNEDY 5 BILL BARRY 10

Stretchen learning (2)

O MPS. ETHEL KENNEDY

S-Epporto By

This is last photograph mi sequence.

(33) The 6/14/68 87301 C2-10A @ PS 1 Don Wicson, member of Levator Kennedy to Staff. D Mus. ETHEL KENNEDY 3 FRED DUTTON (4) HUGH MC JONAL) Thinks that those in background are members The local press. Should that one of these kneeling is a doctor