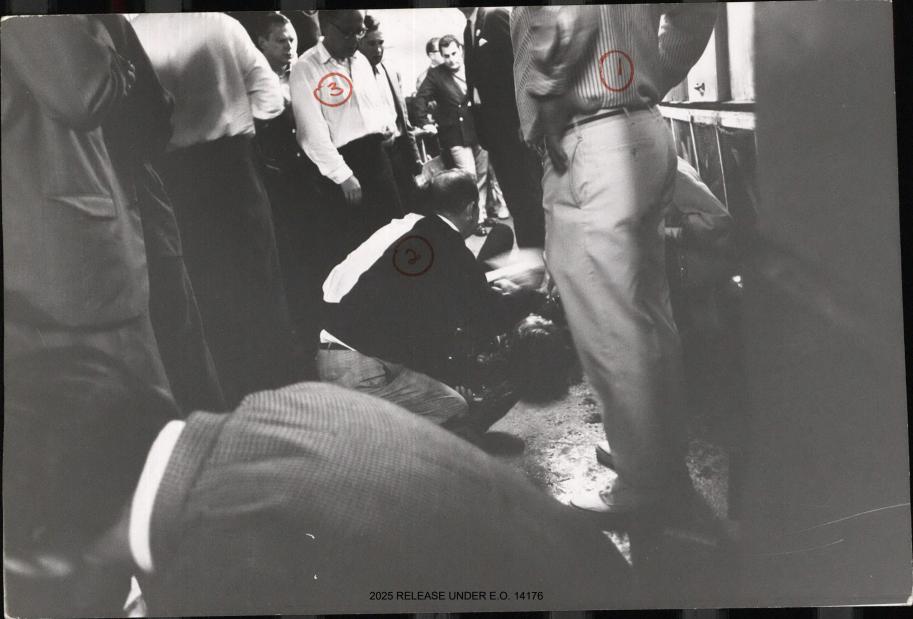

FRED DUTTON

200 6/14/68 7/30/ (1) JON WILSON (3) FRED DUTTON MAS, ETHEL KENNEDY 5 BILL BARRY 10

Stretchen learning (2)

O MPS. ETHEL KENNEDY

S-Epporto By

This is last photograph mi sequence.

(33) The 6/14/68 87301 C2-10A @ PS 1 Don Wicson, member of Levator Kennedy to Staff. D Mus. ETHEL KENNEDY 3 FRED DUTTON (4) HUGH MC JONAL) Thinks that those in background are members The local press. Should that one of these kneeling is a doctor