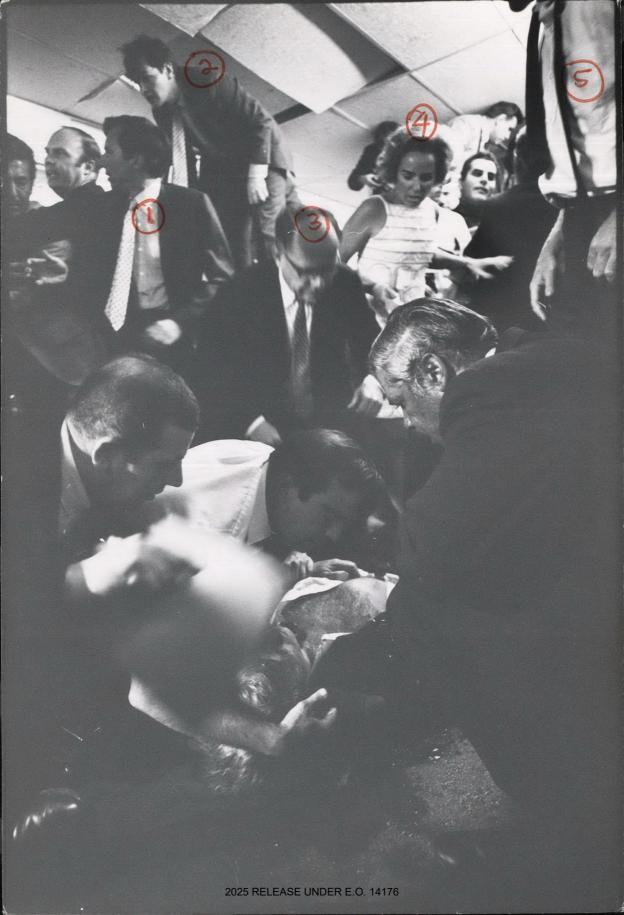

THIS IS THE END OF BILL EPPRIDGE'S
FIRST ROLL

418

2025 RELEASE LINDER E.O. 14176.

196

700 6/14/68

P1301 OMT ( FRED DUTTON @ Probably JR Ross MILLER (3) MPS. ETHER KENNEDY (4) MPS. STEPHEN SMITH 3 COULD BE HIGH Mc LONALD

DE 6/14/68 81301 1 HUGH MC JONALD Q CO

the 6/14/68 1) Mps. ETHEL KENNEDY 1) THINKS DR. ROSS MILLER 81301 OMO 000 5

MAYBE ) JACK (LAST NAME L @ HUGH MC DONALD 3) WARREN ROGERS By (4) FRED DUTTON MPS. ETHER KENNEDY OF BILL BARRY