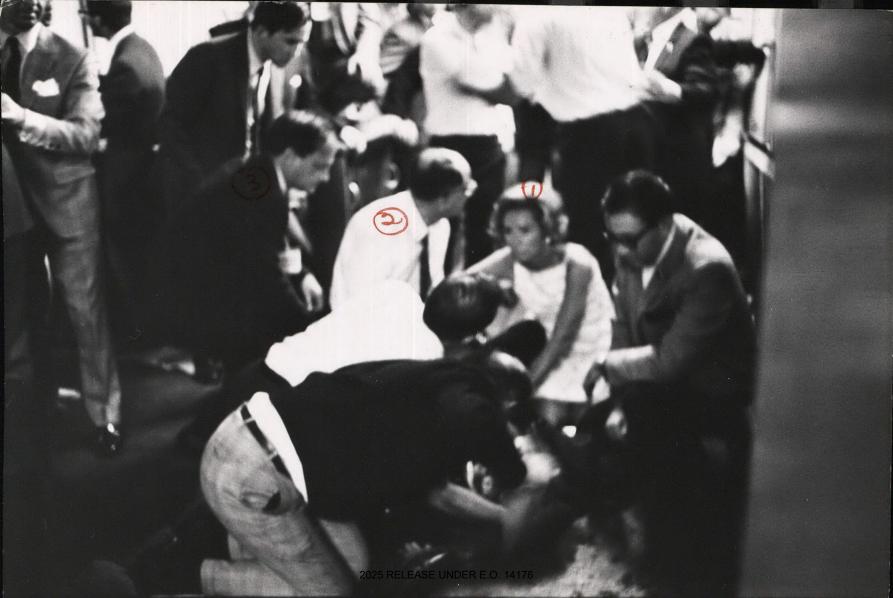

tac 6/14/68 81301 1) Mrs. ETHER KENNEDY ( Denote of Swater 37HINKS this is a consider of the of the of Kennedy's still. The white flash ming of pages that someone is using trying to fan Senater Kennedy. Dis clearer mi photo # 32

FRED DUTTON

200 6/14/68 7/30/ (1) JON WILSON (3) FRED DUTTON MAS, ETHEL KENNEDY 5 BILL BARRY 10

Stretchen learning (2)

O MPS. ETHEL KENNEDY

S-Epporto By

This is last photograph mi sequence.

(33) The 6/14/68 87301 C2-10A @ PS 1 Don Wicson, member of Levator Kennedy to Staff. D Mus. ETHEL KENNEDY 3 FRED DUTTON (4) HUGH MC JONAL) Thinks that those in background are members The local press. Should that one of these kneeling is a doctor