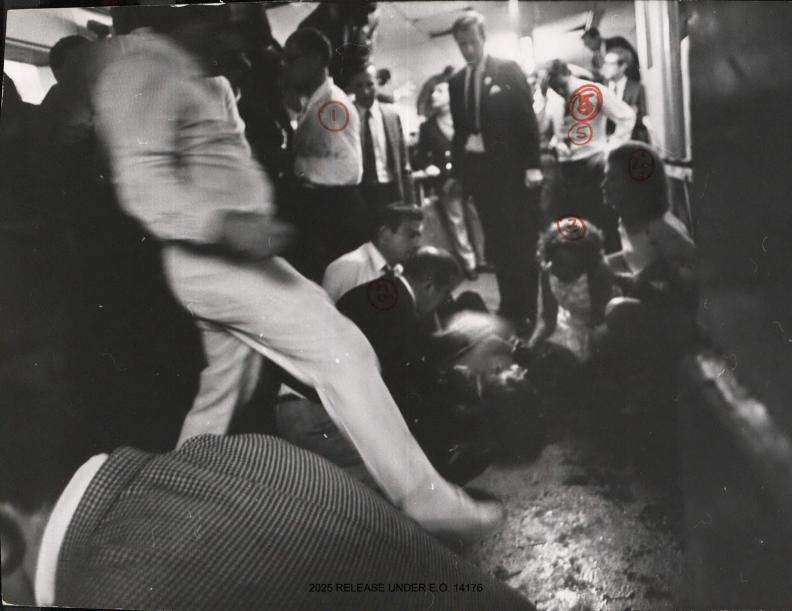

FRED DUTTON

200 6/14/68 7/30/ (1) JON WILSON (3) FRED DUTTON MAS, ETHEL KENNEDY 5 BILL BARRY 10

Stretchen learning (2)

O MPS. ETHEL KENNEDY

S-Epporto By

This is last photograph mi sequence.

(33) The 6/14/68 87301 C2-10A @ PS 1 Don Wicson, member of Levator Kennedy to Staff. D Mus. ETHEL KENNEDY 3 FRED DUTTON (4) HUGH MC JONAL) Thinks that those in background are members The local press. Should that one of these kneeling is a doctor

2025 RELEASE UNDER E.O. 14176

the 6/14/68 21301 THARREN ROGERS of Look MAGAZING PROBABLY HUGH MCJONALI) 3 FRED DUTTON &

200 6/14/68 81301 () MM. ETHEC KENNEDY

28) 76/14/68

(3) FRANK MANKIEWICZ

Eill Eppridge