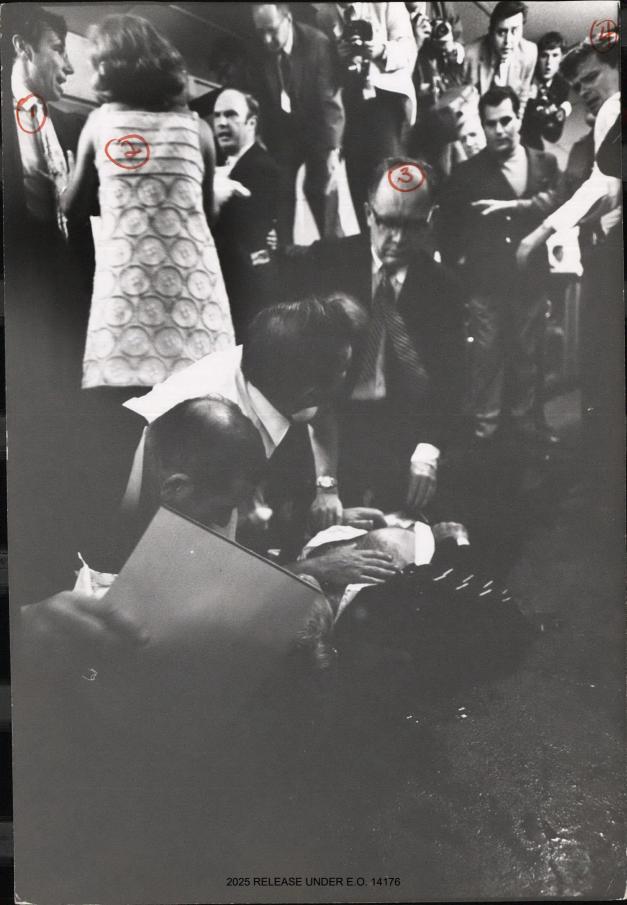

tac 6/14/68 81301 1) Mrs. ETHER KENNEDY ( Denote of Swater 37HINKS this is a consider of the of the of Kennedy's still. The white flash ming of pages that someone is using trying to fan Senater Kennedy. Dis clearer mi photo # 32

FRED DUTTON

200 6/14/68 7/30/ (1) JON WILSON (3) FRED DUTTON MAS, ETHEL KENNEDY 5 BILL BARRY 10

Stretchen learning (2)

O MPS. ETHEL KENNEDY

S-Epporto By

This is last photograph mi sequence.

(33) The 6/14/68 87301 C2-10A @ PS 1 Don Wicson, member of Levator Kennedy to Staff. D Mus. ETHEL KENNEDY 3 FRED DUTTON (4) HUGH MC JONAL) Thinks that those in background are members The local press. Should that one of these kneeling is a doctor