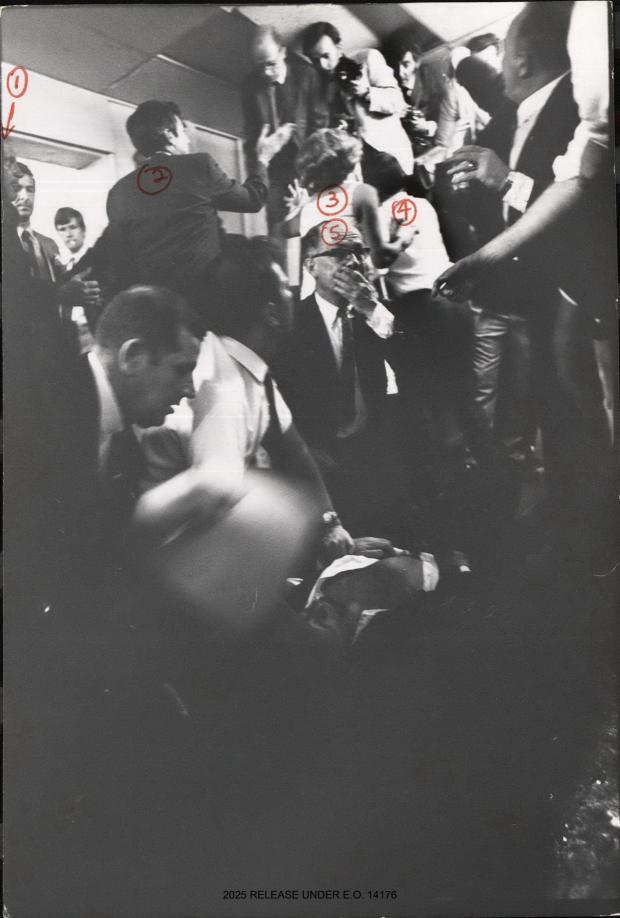

FRED DUTTON

200 6/14/68 7/30/ (1) JON WILSON (3) FRED DUTTON MAS, ETHEL KENNEDY 5 BILL BARRY 10

Stretchen learning (2)

O MPS. ETHEL KENNEDY

S-Epporto By

This is last photograph mi sequence.

(33) The 6/14/68 87301 C2-10A @ PS 1 Don Wicson, member of Levator Kennedy to Staff. D Mus. ETHEL KENNEDY 3 FRED DUTTON (4) HUGH MC JONAL) Thinks that those in background are members The local press. Should that one of these kneeling is a doctor