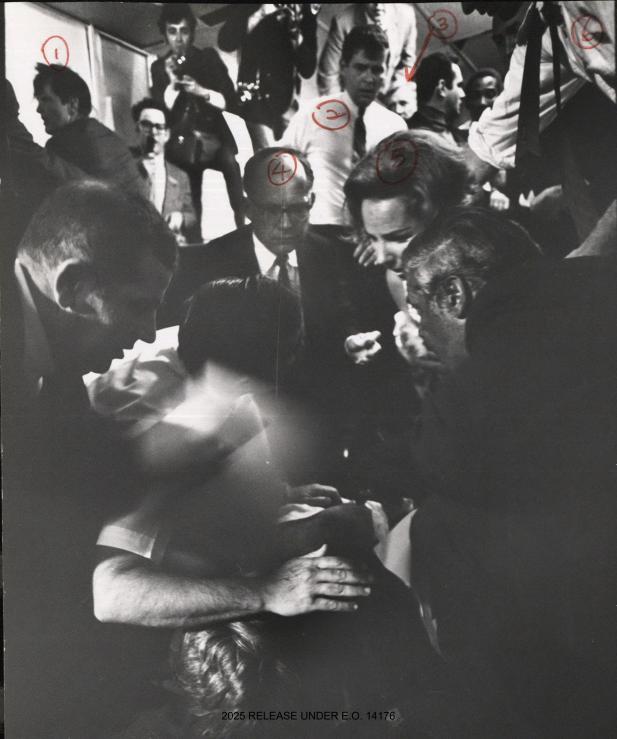

2025 RELEASE UNDER E.O. 14176

Maybe Woman referred to by BILL EPPRIDGE, Life Oragonie photographer m his FD 302 Dated 6/18/68.

200 6/14/68 no me identified? OUT phone man many  $\omega - 0$ OMO 000 00 7 1 ---0 w w 04

tac 6/14/68 81301 1) Mrs. ETHER KENNEDY ( Denote of Swater 37HINKS this is a consider of the of the of Kennedy's still. The white flash ming of pages that someone is using trying to fan Senater Kennedy. Dis clearer mi photo # 32