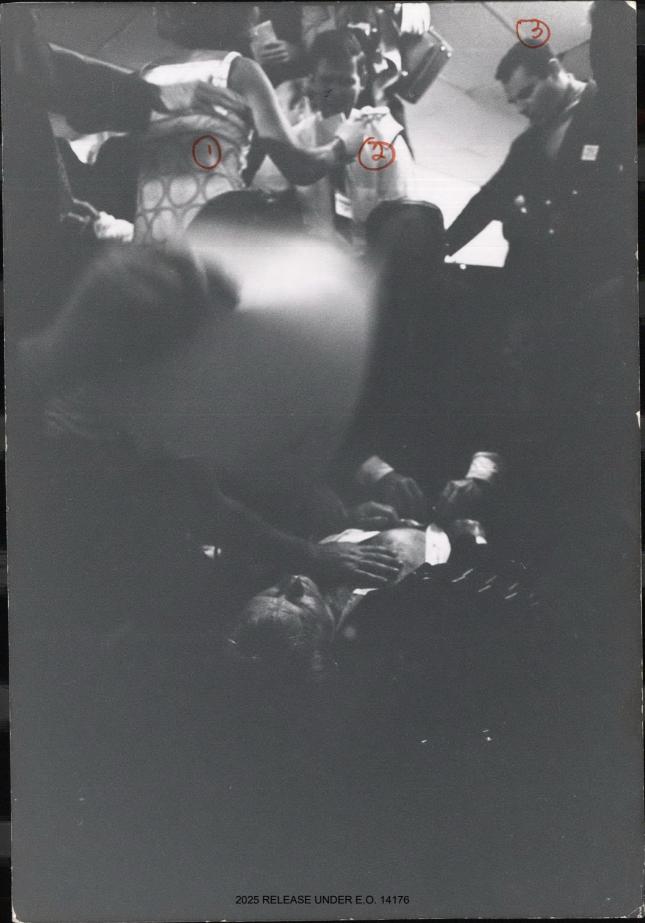

tac 6/14/68 81301 1) Mrs. ETHER KENNEDY ( Denote of Swater 37HINKS this is a consider of the of the of Kennedy's still. The white flash ming of pages that someone is using trying to fan Senater Kennedy. Dis clearer mi photo # 32