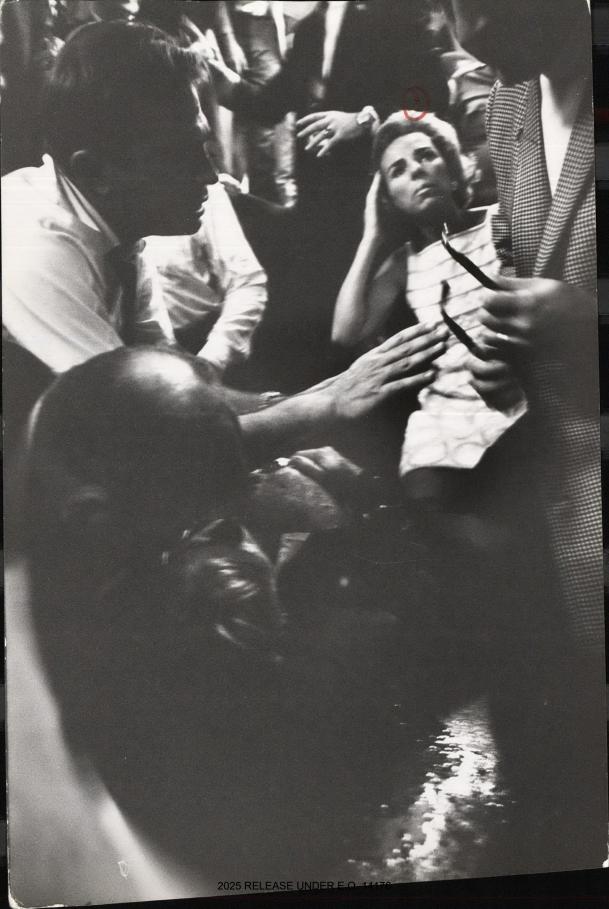

tac 6/14/68 81301 1) Mrs. ETHER KENNEDY ( Denote of Swater 37HINKS this is a consider of the of the of Kennedy's still. The white flash ming of pages that someone is using trying to fan Senater Kennedy. Dis clearer mi photo # 32

FRED DUTTON

200 6/14/68 7/30/ (1) JON WILSON (3) FRED DUTTON MAS, ETHEL KENNEDY 5 BILL BARRY 10

Stretchen learning (2)

O MPS. ETHEL KENNEDY

S-Epporto By

This is last photograph mi sequence.

(33) The 6/14/68 87301 C2-10A @ PS 1 Don Wicson, member of Levator Kennedy to Staff. D Mus. ETHEL KENNEDY 3 FRED DUTTON (4) HUGH MC JONAL) Thinks that those in background are members The local press. Should that one of these kneeling is a doctor