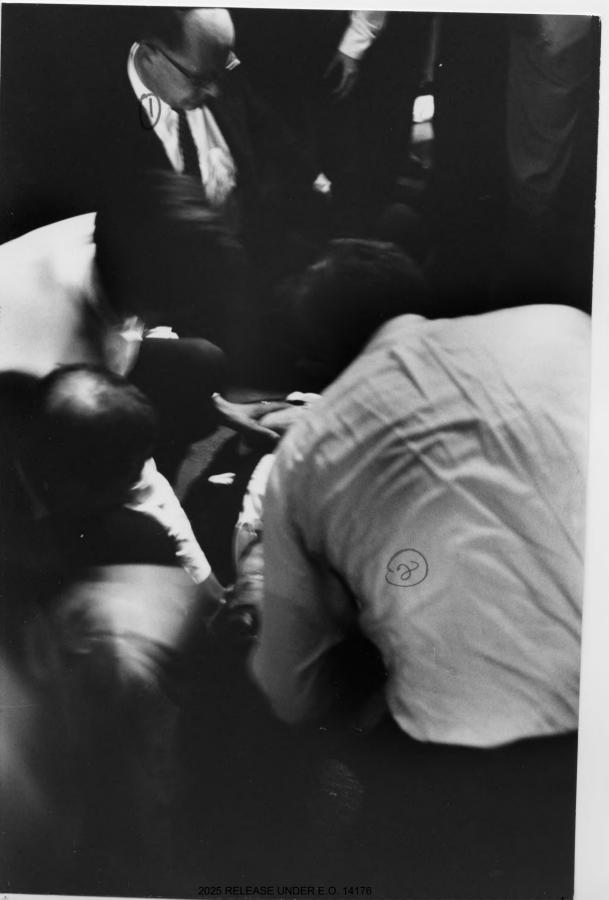

There are 49 photographs in sequence size  $6\frac{1}{2}$ " by  $9\frac{1}{2}$ " taken by EPPRIDGE in Los Angeles on 6/4/68. They are numbered on the back 1 through 48. There is a number 17A making 49 photographs. Also written on the back of each in red ink are identifications or information as furnished to SA CASHIN by EPPRIDGE. EPPRIDGE used two cameras.

FLC: jrf (7)

Approved:

Sent \_\_\_\_\_ M Per

Special Agent in Charge 2025 RELEASE UNDER E.O. 14176 NY 44-1640

The first camera or roll is from #1 through #28. The second camera or roll is number 29 through 48. There is an overlap starting with photograph number 26. Photograph #48 is not in sequence.

On the back of each photograph written in red ink are identifications made by BILL EPPRIDGE to SA CASHIN.

The Bureau is requested to forward these photographs to the Los Angeles Office when the Bureau is through with them.