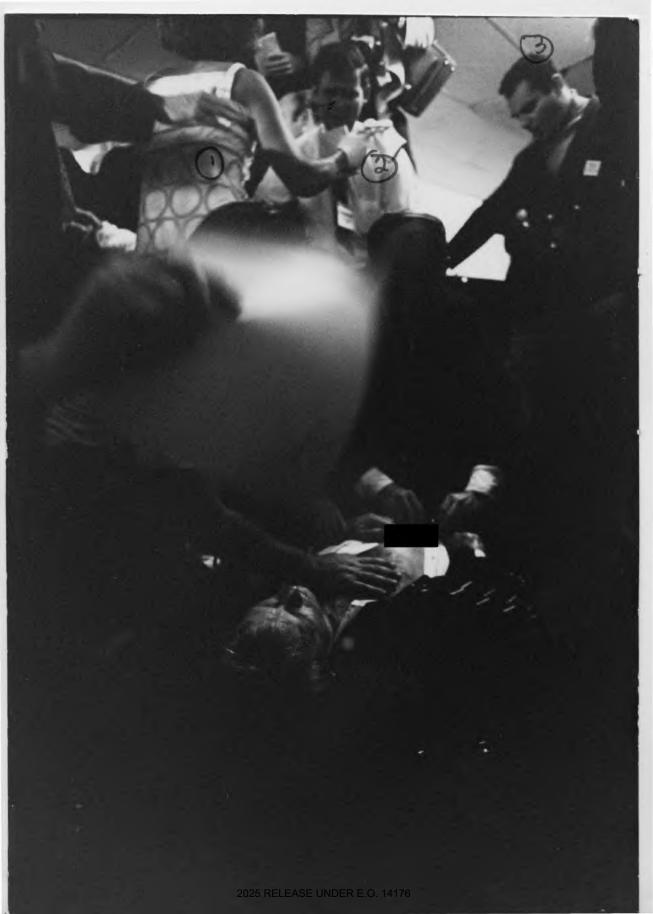

There are 21 photographs, size 9" x  $13\frac{1}{2}$ " numbered B1 through B21, which are not in exact sequence. They were taken by free lance photographer PETER SPENCER BERKSON (they have number OA-75092 on the back) and were purchased by Life Magazine from BERKSON.

On the back of each photograph written in red ink are identifications made by BILL EPPRIDGE to SA CASHIN.

The Bureau is requested to forward these photographs to the Los Angeles Office when the Bureau is through with them.