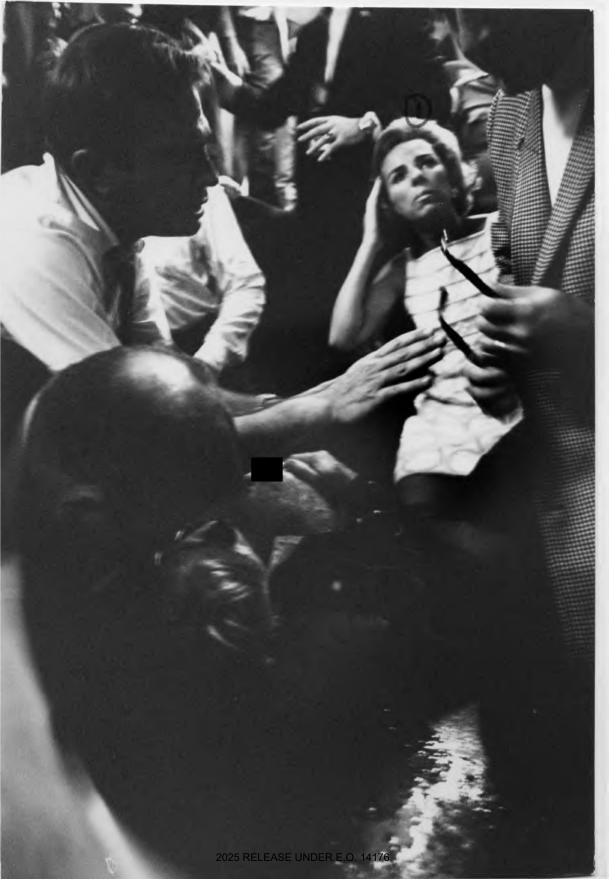

Attached are two copies each of photographs obtained from William E. (Bill) Eppridge, Life Magazine Staff Photographer, on 6/14/68.

These should be reviewed by the Los Angeles Office for any partinent information bearing on captioned investigation.

EPPRIDGE was interviewed on 6/17/68. FD 302 will be sent to Los Angeles.

Enclosed for the Bureau are 70 photographs.

These photographs were obtained on 6/14/68 by SA FRANCIS L. CASHIN from WILLIAM E. (BILL) EPPRIDGE, Life Magazine Staff Photographer, Room 2850, Time and Life Building, Rockefeller Center, New York, N.Y.

There are 49 photographs in sequence size  $6\frac{1}{2}$ " by  $9\frac{1}{2}$ " taken by EPPRIDGE in Los Angeles on 6/4/68. They are numbered on the back 1 through 48. There is a number 17A making 49 photographs. Also written on the back of each in red ink are identifications or information as furnished to SA CASHIN by EPPRIDGE. EPPRIDGE used two cameras.

There are 21 photographs, size 9" x  $13\frac{1}{2}$ " numbered B1 through B21, which are not in exact sequence. They were taken by free lance photographer PETER SPENCER BERKSON (they have number OA-75092 on the back) and were purchased by Life Magazine from BERKSON.

On the back of each photograph written in red ink are identifications made by BILL EPPRIDGE to SA CASHIN.

The Bureau is requested to forward these photographs to the Los Angeles Office when the Bureau is through with them.