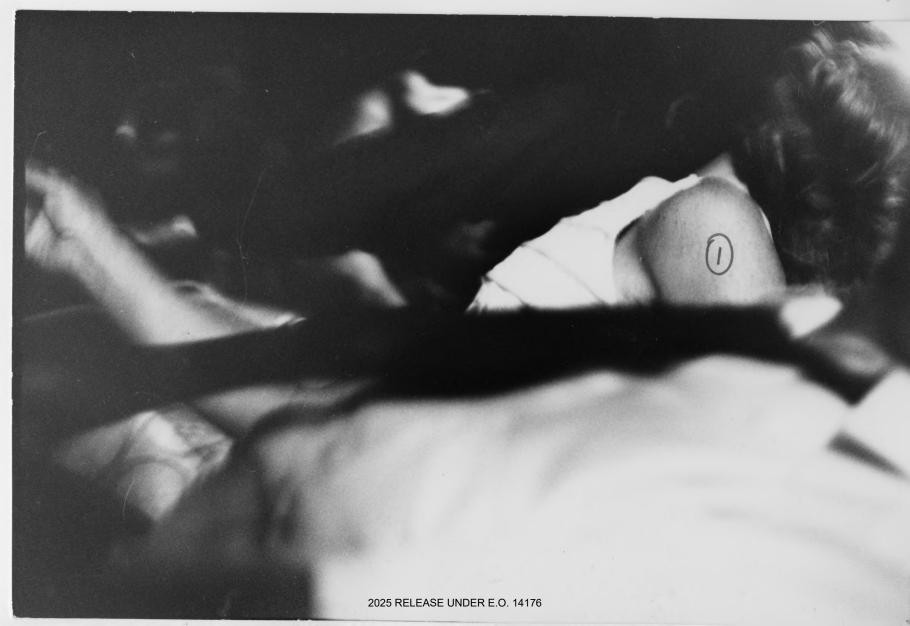

Attached are two copies each of photographs obtained from William E. (Bill) Eppridge, Life Magazine Staff Photographer, on 6/14/68.

These should be reviewed by the Los Angeles Office for any partinent information bearing on captioned investigation.

EPPRIDGE was interviewed on 6/17/68. FD 302 will be sent to Los Angeles.

Enclosed for the Bureau are 70 photographs.

These photographs were obtained on 6/14/68 by SA FRANCIS L. CASHIN from WILLIAM E. (BILL) EPPRIDGE, Life Magazine Staff Photographer, Room 2850, Time and Life Building, Rockefeller Center, New York, N.Y.

There are 49 photographs in sequence size  $6\frac{1}{2}$ " by  $9\frac{1}{2}$ " taken by EPPRIDGE in Los Angeles on 6/4/68. They are numbered on the back 1 through 48. There is a number 17A making 49 photographs. Also written on the back of each in red ink are identifications or information as furnished to SA CASHIN by EPPRIDGE. EPPRIDGE used two cameras.

On the back of each photograph written in red ink are identifications made by BILL EPPRIDGE to SA CASHIN.

The Bureau is requested to forward these photographs to the Los Angeles Office when the Bureau is through with them.