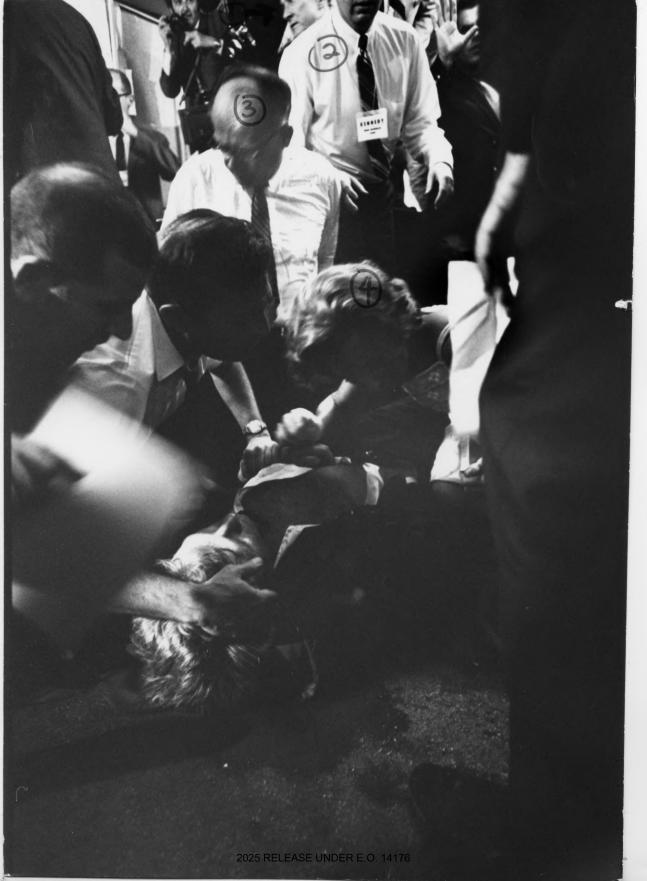

Attached are two copies each of photographs obtained from William E. (Bill) Eppridge, Life Magazine Staff Photographer, on 6/14/68.

These should be reviewed by the Los Angeles Office for any partinent information bearing on captioned investigation.

EPPRIDGE was interviewed on 6/17/68. FD 302 will be sent to Los Angeles.

Enclosed for the Bureau are 70 photographs.

These photographs were obtained on 6/14/68 by SA FRANCIS L. CASHIN from WILLIAM E. (BILL) EPPRIDGE, Life Magazine Staff Photographer, Room 2850, Time and Life Building, Rockefeller Center, New York, N.Y.

There are 49 photographs in sequence size  $6\frac{1}{2}$ " by  $9\frac{1}{2}$ " taken by EPPRIDGE in Los Angeles on 6/4/68. They are numbered on the back 1 through 48. There is a number 17A making 49 photographs. Also written on the back of each in red ink are identifications or information as furnished to SA CASHIN by EPPRIDGE. EPPRIDGE used two cameras.

There are 21 photographs, size 9" x  $13\frac{1}{2}$ " numbered B1 through B21, which are not in exact sequence. They were taken by free lance photographer PETER SPENCER BERKSON (they have number OA-75092 on the back) and were purchased by Life Magazine from BERKSON.

On the back of each photograph written in red ink are identifications made by BILL EPPRIDGE to SA CASHIN.

The Bureau is requested to forward these photographs to the Los Angeles Office when the Bureau is through with them.