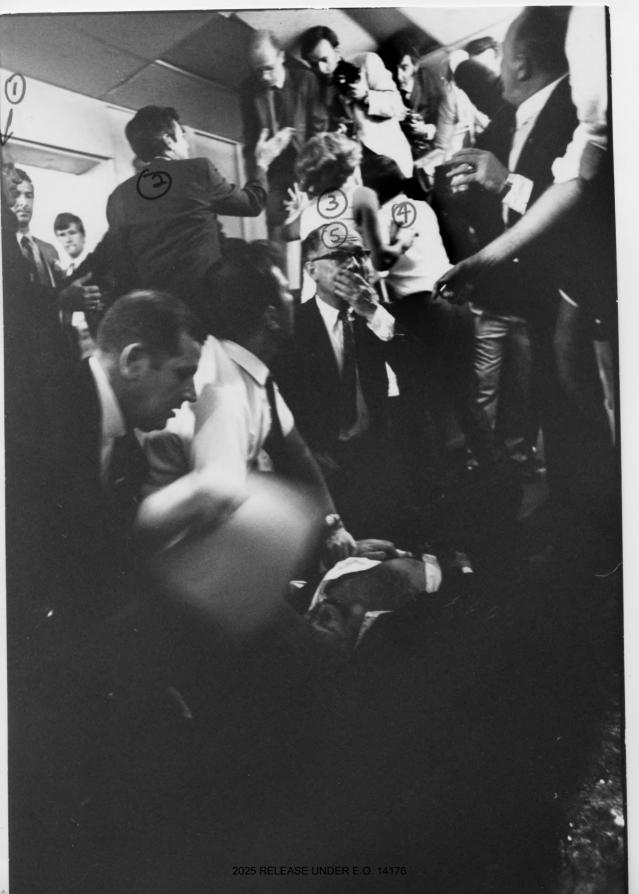

There are 49 photographs in sequence size  $6\frac{1}{2}$ " by  $9\frac{1}{2}$ " taken by EPPRIDGE in Los Angeles on 6/4/68. They are numbered on the back 1 through 48. There is a number 17A making 49 photographs. Also written on the back of each in red ink are identifications or information as furnished to SA CASHIN by EPPRIDGE. EPPRIDGE used two cameras.

FLC: jrf (7)

Approved:

Sent \_\_\_\_\_ M Per

Special Agent in Charge 2025 RELEASE UNDER E.O. 14176 NY 44-1640

The first camera or roll is from #1 through #28. The second camera or roll is number 29 through 48. There is an overlap starting with photograph number 26. Photograph #48 is not in sequence.

On the back of each photograph written in red ink are identifications made by BILL EPPRIDGE to SA CASHIN.

The Bureau is requested to forward these photographs to the Los Angeles Office when the Bureau is through with them.