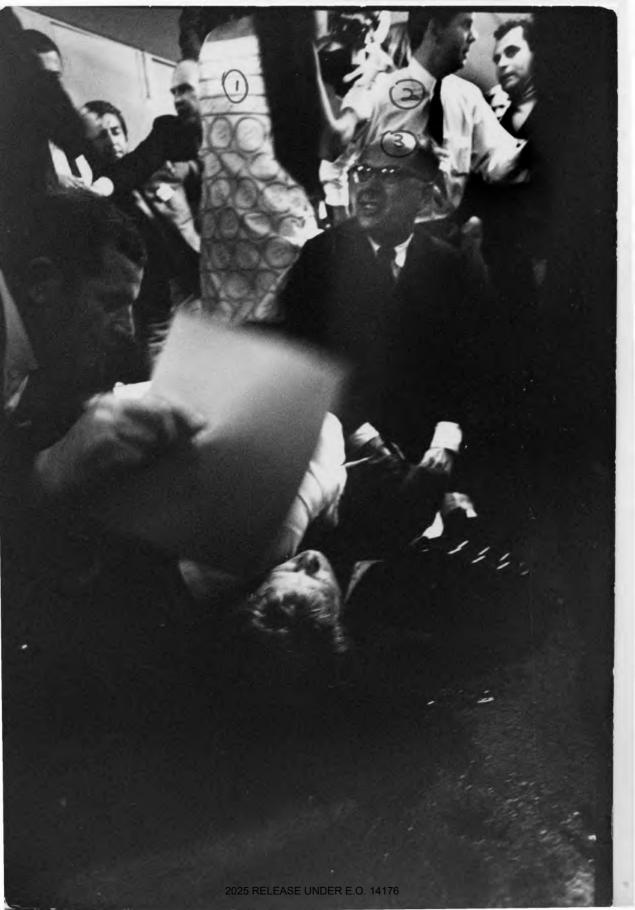

Attached are two copies each of photographs obtained from William E. (Bill) Eppridge, Life Magazine Staff Photographer, on 6/14/68.

These should be reviewed by the Los Angeles Office for any partinent information bearing on captioned investigation.

EPPRIDGE was interviewed on 6/17/68. FD 302 will be sent to Los Angeles.

Enclosed for the Bureau are 70 photographs.

These photographs were obtained on 6/14/68 by SA FRANCIS L. CASHIN from WILLIAM E. (BILL) EPPRIDGE, Life Magazine Staff Photographer, Room 2850, Time and Life Building, Rockefeller Center, New York, N.Y.

There are 49 photographs in sequence size  $6\frac{1}{2}$ " by  $9\frac{1}{2}$ " taken by EPPRIDGE in Los Angeles on 6/4/68. They are numbered on the back 1 through 48. There is a number 17A making 49 photographs. Also written on the back of each in red ink are identifications or information as furnished to SA CASHIN by EPPRIDGE. EPPRIDGE used two cameras.

There are 21 photographs, size 9" x  $13\frac{1}{2}$ " numbered B1 through B21, which are not in exact sequence. They were taken by free lance photographer PETER SPENCER BERKSON (they have number OA-75092 on the back) and were purchased by Life Magazine from BERKSON.

On the back of each photograph written in red ink are identifications made by BILL EPPRIDGE to SA CASHIN.

The Bureau is requested to forward these photographs to the Los Angeles Office when the Bureau is through with them.