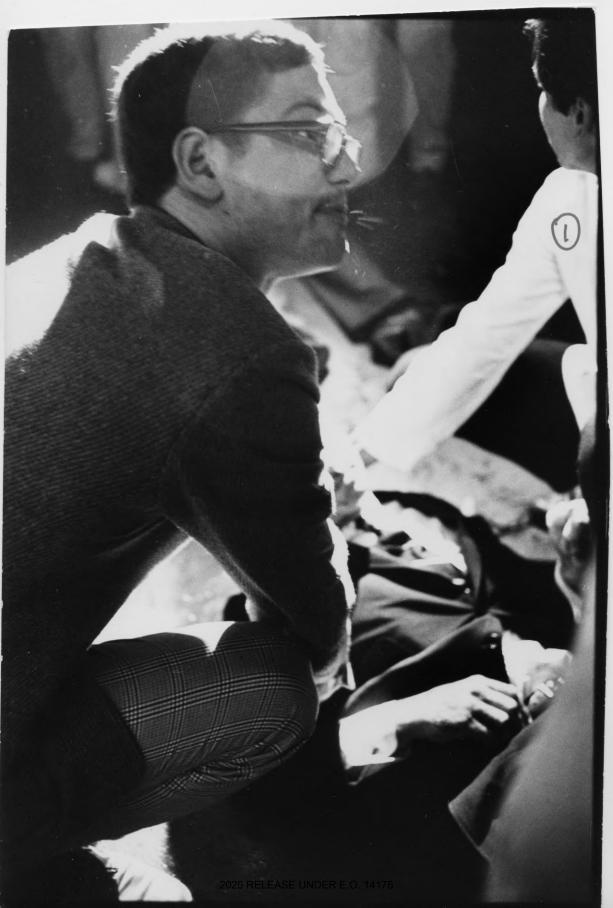

Attached are two copies each of photographs obtained from William E. (Bill) Eppridge, Life Magazine Staff Photographer, on 6/14/68.

These should be reviewed by the Los Angeles Office for any partinent information bearing on captioned investigation.

EPPRIDGE was interviewed on 6/17/68. FD 302 will be sent to Los Angeles.

Enclosed for the Bureau are 70 photographs.

These photographs were obtained on 6/14/68 by SA FRANCIS L. CASHIN from WILLIAM E. (BILL) EPPRIDGE, Life Magazine Staff Photographer, Room 2850, Time and Life Building, Rockefeller Center, New York, N.Y.

There are 49 photographs in sequence size  $6\frac{1}{2}$ " by  $9\frac{1}{2}$ " taken by EPPRIDGE in Los Angeles on 6/4/68. They are numbered on the back 1 through 48. There is a number 17A making 49 photographs. Also written on the back of each in red ink are identifications or information as furnished to SA CASHIN by EPPRIDGE. EPPRIDGE used two cameras.

On the back of each photograph written in red ink are identifications made by BILL EPPRIDGE to SA CASHIN.

The Bureau is requested to forward these photographs to the Los Angeles Office when the Bureau is through with them.