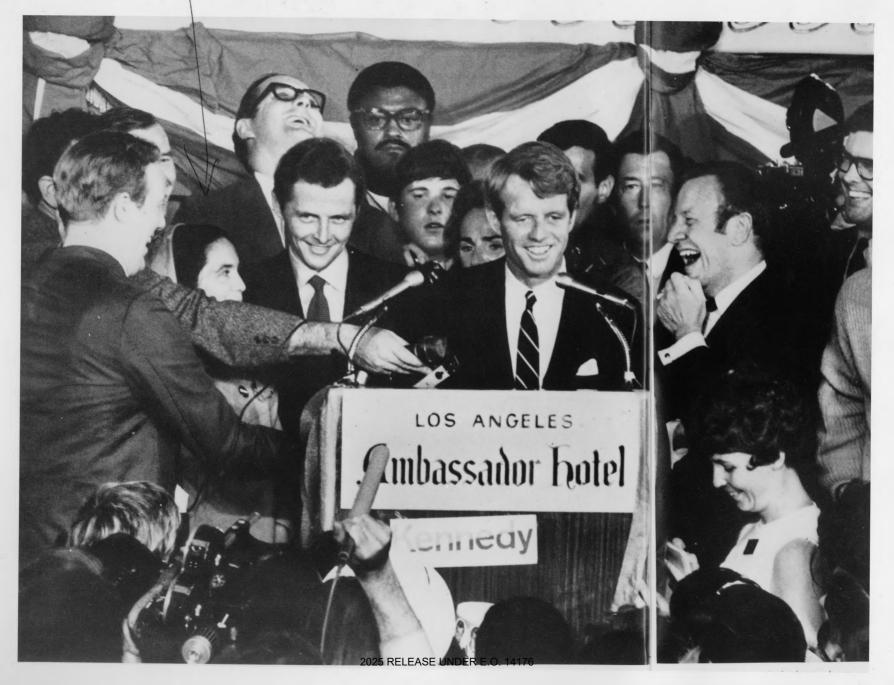

Attached are two copies each of photographs obtained from William E. (Bill) Eppridge, Life Magazine Staff Photographer, on 6/14/68.

These should be reviewed by the Los Angeles Office for any partinent information bearing on captioned investigation.

EPPRIDGE was interviewed on 6/17/68. FD 302 will be sent to Los Angeles.

Enclosed for the Bureau are 70 photographs.

These photographs were obtained on 6/14/68 by SA FRANCIS L. CASHIN from WILLIAM E. (BILL) EPPRIDGE, Life Magazine Staff Photographer, Room 2850, Time and Life Building, Rockefeller Center, New York, N.Y.

There are 49 photographs in sequence size  $6\frac{1}{2}$ " by  $9\frac{1}{2}$ " taken by EPPRIDGE in Los Angeles on 6/4/68. They are numbered on the back 1 through 48. There is a number 17A making 49 photographs. Also written on the back of each in red ink are identifications or information as furnished to SA CASHIN by EPPRIDGE. EPPRIDGE used two cameras.

There are 21 photographs, size 9" x  $13\frac{1}{2}$ " numbered B1 through B21, which are not in exact sequence. They were taken by free lance photographer PETER SPENCER BERKSON (they have number OA-75092 on the back) and were purchased by Life Magazine from BERKSON.

On the back of each photograph written in red ink are identifications made by BILL EPPRIDGE to SA CASHIN.

The Bureau is requested to forward these photographs to the Los Angeles Office when the Bureau is through with them.