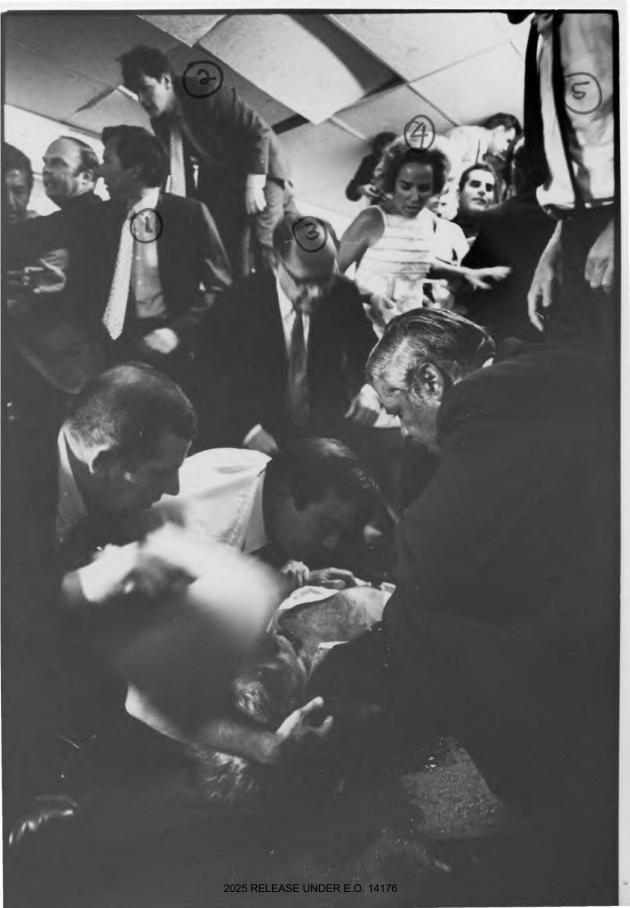

Attached are two copies each of photographs obtained from William E. (Bill) Eppridge, Life Magazine Staff Photographer, on 6/14/68.

These should be reviewed by the Los Angeles Office for any partinent information bearing on captioned investigation.

EPPRIDGE was interviewed on 6/17/68. FD 302 will be sent to Los Angeles.

Enclosed for the Bureau are 70 photographs.

These photographs were obtained on 6/14/68 by SA FRANCIS L. CASHIN from WILLIAM E. (BILL) EPPRIDGE, Life Magazine Staff Photographer, Room 2850, Time and Life Building, Rockefeller Center, New York, N.Y.

There are 49 photographs in sequence size  $6\frac{1}{2}$ " by  $9\frac{1}{2}$ " taken by EPPRIDGE in Los Angeles on 6/4/68. They are numbered on the back 1 through 48. There is a number 17A making 49 photographs. Also written on the back of each in red ink are identifications or information as furnished to SA CASHIN by EPPRIDGE. EPPRIDGE used two cameras.

There are 21 photographs, size 9" x  $13\frac{1}{2}$ " numbered B1 through B21, which are not in exact sequence. They were taken by free lance photographer PETER SPENCER BERKSON (they have number OA-75092 on the back) and were purchased by Life Magazine from BERKSON.

On the back of each photograph written in red ink are identifications made by BILL EPPRIDGE to SA CASHIN.

The Bureau is requested to forward these photographs to the Los Angeles Office when the Bureau is through with them.