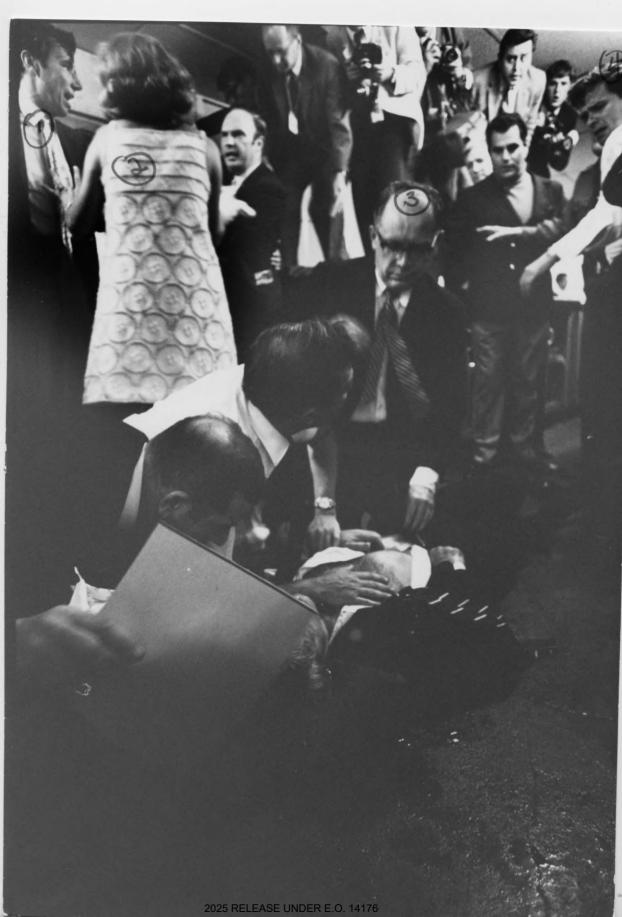

Attached are two copies each of photographs obtained from William E. (Bill) Eppridge, Life Magazine Staff Photographer, on 6/14/68.

These should be reviewed by the Los Angeles Office for any partinent information bearing on captioned investigation.

EPPRIDGE was interviewed on 6/17/68. FD 302 will be sent to Los Angeles.

Enclosed for the Bureau are 70 photographs.

These photographs were obtained on 6/14/68 by SA FRANCIS L. CASHIN from WILLIAM E. (BILL) EPPRIDGE, Life Magazine Staff Photographer, Room 2850, Time and Life Building, Rockefeller Center, New York, N.Y.

There are 49 photographs in sequence size  $6\frac{1}{2}$ " by  $9\frac{1}{2}$ " taken by EPPRIDGE in Los Angeles on 6/4/68. They are numbered on the back 1 through 48. There is a number 17A making 49 photographs. Also written on the back of each in red ink are identifications or information as furnished to SA CASHIN by EPPRIDGE. EPPRIDGE used two cameras.

There are 21 photographs, size 9" x  $13\frac{1}{2}$ " numbered B1 through B21, which are not in exact sequence. They were taken by free lance photographer PETER SPENCER BERKSON (they have number OA-75092 on the back) and were purchased by Life Magazine from BERKSON.

On the back of each photograph written in red ink are identifications made by BILL EPPRIDGE to SA CASHIN.

The Bureau is requested to forward these photographs to the Los Angeles Office when the Bureau is through with them.