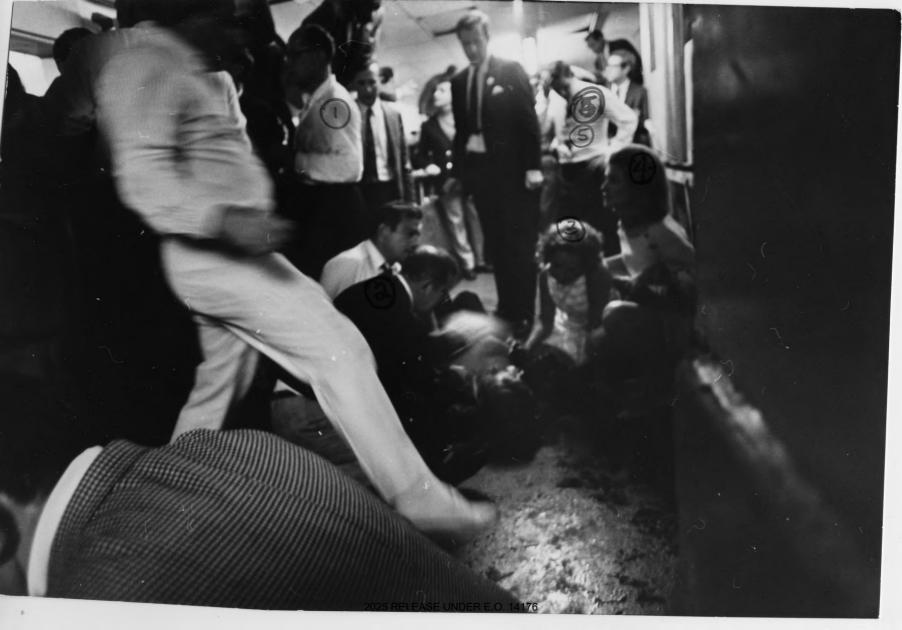

Attached are two copies each of photographs obtained from William E. (Bill) Eppridge, Life Magazine Staff Photographer, on 6/14/68.

These should be reviewed by the Los Angeles Office for any partinent information bearing on captioned investigation.

EPPRIDGE was interviewed on 6/17/68. FD 302 will be sent to Los Angeles.

Enclosed for the Bureau are 70 photographs.

These photographs were obtained on 6/14/68 by SA FRANCIS L. CASHIN from WILLIAM E. (BILL) EPPRIDGE, Life Magazine Staff Photographer, Room 2850, Time and Life Building, Rockefeller Center, New York, N.Y.

There are 49 photographs in sequence size  $6\frac{1}{2}$ " by  $9\frac{1}{2}$ " taken by EPPRIDGE in Los Angeles on 6/4/68. They are numbered on the back 1 through 48. There is a number 17A making 49 photographs. Also written on the back of each in red ink are identifications or information as furnished to SA CASHIN by EPPRIDGE. EPPRIDGE used two cameras.

There are 21 photographs, size 9" x  $13\frac{1}{2}$ " numbered B1 through B21, which are not in exact sequence. They were taken by free lance photographer PETER SPENCER BERKSON (they have number OA-75092 on the back) and were purchased by Life Magazine from BERKSON.

On the back of each photograph written in red ink are identifications made by BILL EPPRIDGE to SA CASHIN.

The Bureau is requested to forward these photographs to the Los Angeles Office when the Bureau is through with them.