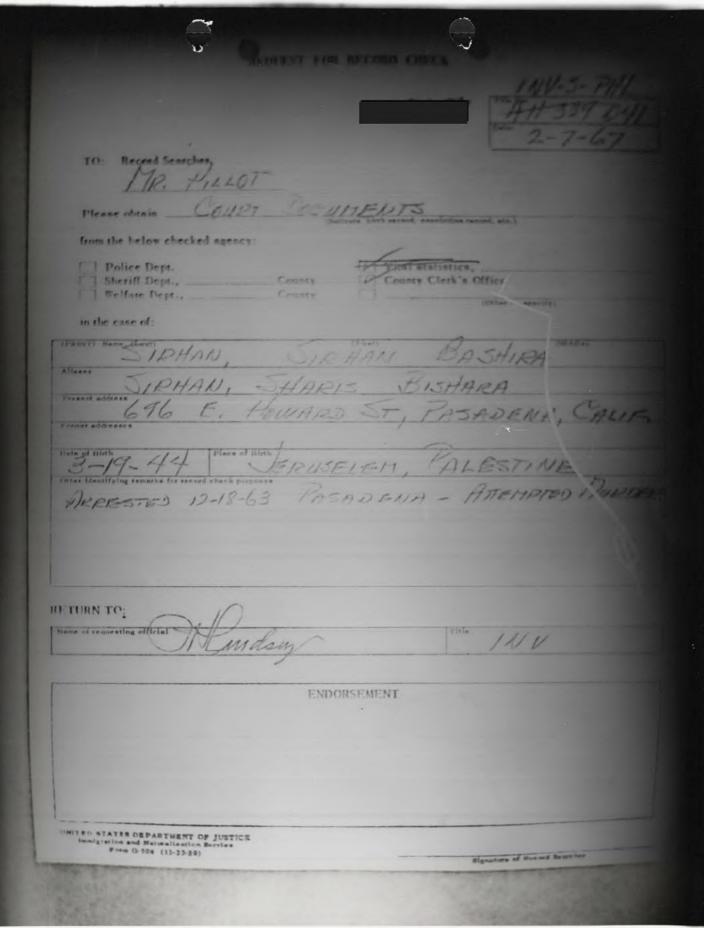

to this country in the event it is subsequently found that there paids that the paids that the paids that obtained, in Jordan a special country immigration view to the Table 1 The country index the Refugne Relief Act.

7, 1955, by transfer appears to the test, it is a material fact, it is a material fact, it is a material fact, it is a material fact.

For the Government of de-

(S.L.)

Remove of the con-

Mahried - som

رم ٢٦ ٥٠\ السلاد الاردنية السادسية

ية من هذا بان حكومة المثلاة الأرفائية الدلاة ميه تتمه ف بامادة الدلاة ميه الدلاة المثلاة الدلاة الد

رجان سرجان

الى حقد البلاد في حالة الذا المحدود الما بدد بان حلاا الذاء ودد الما بدد بان حلاا الذاء ودد تعمل في الاردن على سعة معود ناولا بات التدده المامه الما

عن الحكومة الاردنية

(الاعتم الرحم )

753



2025 RELEASE UNDER E.O. 14176





| 1 | Date 6/6/68 |
|---|-------------|
|   | Date        |

Mrs. GENE MILLER, Assistant Principal, John Muir High School, 1905 Lincoln Avenue, advised that all high school records for SIRHAN BISHARA SIRHAN had been sent to Mr. JOHN T. HARRIS, Coordinator of Pupil Personnel Services for the Pasadena School System at 351 South Hudson, Pasadena. She advised that HARRIS requested on June 5, 1968, that SIRHAN's file be sent to him in view of the current publicity and to prevent the information in the file from being made public.

Mrs. MILLER stated that according to SIRHAN's index card he had graduated on June 13, 1963, and that the file had been placed in an inactive status. She advised that the file consists of basic statistical information in regard to SIRHAN's courses and grades, and o