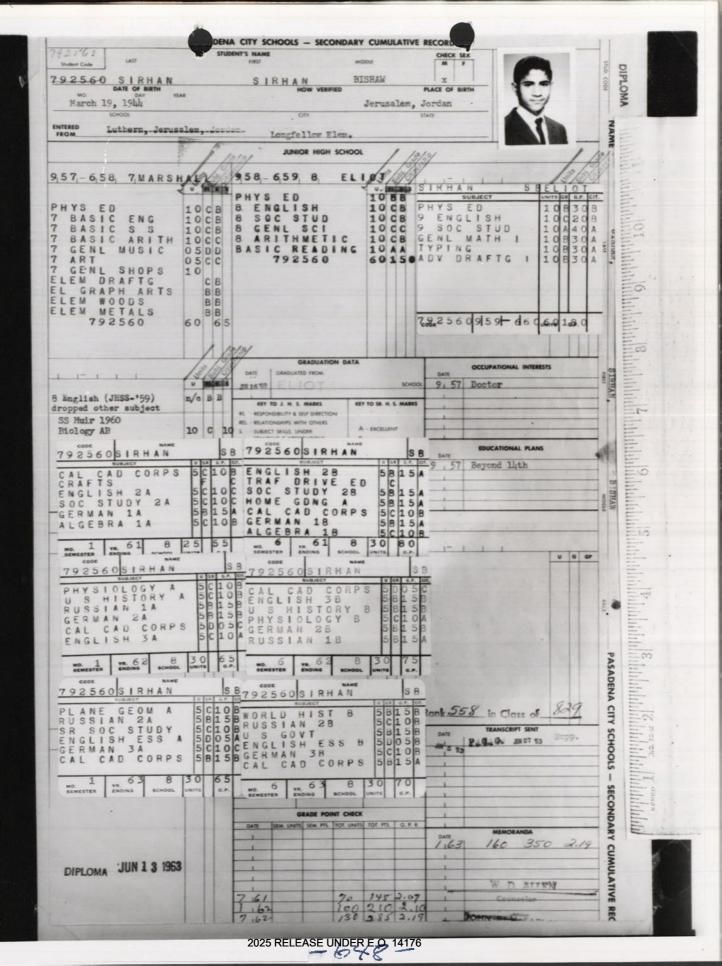

عن الحكومة الاردنية

(الاعتم الرحم )

753

2025 RELEASE UNDER E.O. 14176

| 1 | Date 6/6/68 |
|---|-------------|
|   | Date        |

Mrs. GENE MILLER, Assistant Principal, John Muir High School, 1905 Lincoln Avenue, advised that all high school records for SIRHAN BISHARA SIRHAN had been sent to Mr. JOHN T. HARRIS, Coordinator of Pupil Personnel Services for the Pasadena School System at 351 South Hudson, Pasadena. She advised that HARRIS requested on June 5, 1968, that SIRHAN's file be sent to him in view of the current publicity and to prevent the information in the file from being made public.

Mrs. MILLER stated that according to SIRHAN's index card he had graduated on June 13, 1963, and that the file had been placed in an inactive status. She advised that the file consists of basic statistical information in regard to SIRHAN's courses and grades, and other documents which would reflect his attendance in grade school and junior high.