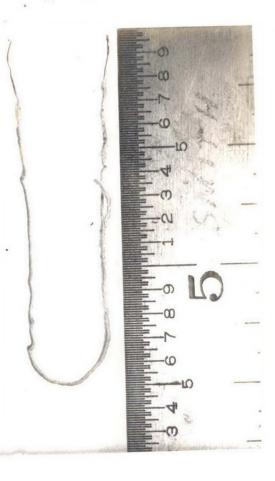

G** 

Laboratory Work Sheet

KENSALT Re:

62-587 499 File # PC-A7026 LD 😅 CF E-597-II

EXPEDITE

Examination requested by:

FBI, San Francisco (62-5481) Airtel 6-11

Examination requested:

Explosives

Date received:

6-13-68

Examination by:

Bumail

Result of Examination:

Spectro. Engineering

Mile celelenvenus.

HEILMAN 1

pecimens submitted for examination

De, piece of wire and pender Sheet particles

421

1. 6 repart

Recid 6/13 Reg Mail in sensed plustic envelope.

Boxtion of Slock powder Removed from envelope.

6/13 by CF IN LD's presence for exam

Metal disc examined by John Matter 6/13 in

LD's presence.



## TOP VEEW - ASSEMBLED

similar tool, Also 'scentel" intes by only instrument

# OSTAWSSSO - MEIN WOLLOS



### OSTBUSSSU - MAIN JOIS





TOP VIEW WITH UPPER RING REMOVED



WIRE PORTION Q14

RECORDED 6-13-68 lo.

7-2

#### FEDERAL BUREAU OF INVESTIGATION UNITED STATES DEPARTMENT OF JUSTICE

ENGINEERING

Laboratory Work Sheet

Re: KENSALT

File # Lab. # PC-A7026 LD CW CF

EXPEDITE

Examination requested by:

FBI, San Francisco (62-5481)

Examination requested:

Explosives

Date received:

6-13-68

Result of Examination:

Micro(Metal) Spectro.

Examination by:

Bumail SMITH

Engineering Miscellaneous.

LA ROCK HEILMAN

Specimens submitted for examination

Metal disc, piece of wire and powder

Black triangular particles. When asked almost no sample left - x-ray megative spectro shows only trace elements.

6/14/68

#### INSERT FOR LABORATORY REPORT

RE: KENSALT

LAB. #PC-A7026-LD CW CF E-597-II

Q14 is a brass drum-shaped container approximately 13/16 inches in