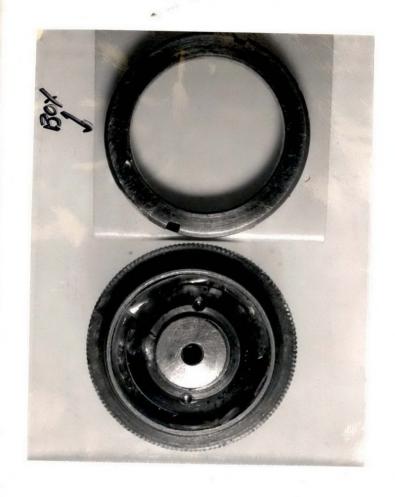

DEPARTMENT OF JUSTICE

**ENGINEERING** 

Laboratory Work Sheet

KENSALT Re:

62-587 499 File # PC-A7026 LD 😅 CF E-597-II

EXPEDITE

Examination requested by:

FBI, San Francisco (62-5481) Airtel 6-11

Examination requested:

Explosives

Date received:

6-13-68

Examination by:

Bumail

Result of Examination:

Spectro. Engineering

Mile celelenvenus.

HEILMAN 1

pecimens submitted for examination

De, piece of wire and pender Sheet particles

421

1. 6 repart

Recid 6/13 Reg Mail in sensed plustic envelope.

Boxtion of Slock powder Removed from envelope.

6/13 by CF IN LD's presence for exam

Metal disc examined by John Matter 6/13 in

LD's presence.



## TOP VEEW - ASSEMBLED

similar tool, Also 'scentel" intes by only instrument

# OSTAWSSSO - MEIN WOLLOS



### OSTBUSSSU - MAIN JOIS





TOP VIEW WITH UPPER RING REMOVED



WIRE PORTION Q14

RECORDED 6-13-68 lo.

7-2

#### FEDERAL BUREAU OF INVESTIGATION UNITED STATES DEPARTMENT OF JUSTICE

ENGINEERING

Laboratory Work Sheet

Re: KENSALT

File # Lab. # PC-A7026 LD CW CF

EXPEDITE

Examination requested by:

FBI, San Francisco (62-5481)

Examination requested:

Explosives

Date received:

6-13-68

Result of Examination:

Micro(Metal) Spectro.

Examination by:

Bumail SMITH

Engineering Miscellaneous.

LA ROCK HEILMAN

Specimens submitted for examination

Metal disc, piece of wire and powder

Black triangular particles. When asked almost no sample left - x-ray megative spectro shows only trace elements.

6/14/68

#### INSERT FOR LABORATORY REPORT

RE: KENSALT

LAB. #PC-A7026-LD CW CF E-597-II

Q14 is a brass drum-shaped con