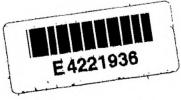

# 89A-LA-156 - 1B94

| Evidence<br>Item: | 89A-LA-156 – 1B94                                                                                                                  |
|-------------------|------------------------------------------------------------------------------------------------------------------------------------|
| Evidence<br>Type: | General                                                                                                                            |
| Description       | (U//FOUO) AQUIRED BY SA WITH THE TWO REELS OF VOICE REPRODUCTION OF MOVIE<br>"ENTITLED "WHO KILLED BOBY KENNEDY" (PREVIOUSLY 1887) |
| Location:         | E6242876 - Playa Vista ECC<br>E5067001 - ECR1, PLAYA VISTA - GENERAL<br>E5067334 - ECR1, G0334                                     |
| Barcode:          | E4221936                                                                                                                           |
|                   |                                                                                                                                    |

15e ID: 56-156 1B: 94 Barcode: E422/936

FD-1087