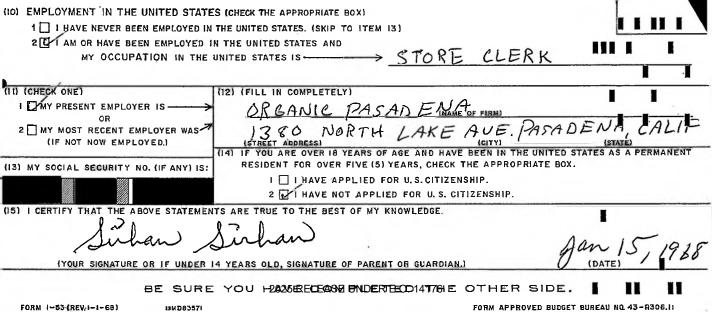

AIL OTHER. FOR \_ DO NOT FOLD OR TEAR MAIGRATION I NUMBER OF YEARS I (SPECIFY) FOR GOVERNMENT USE ONLY (13) MY PRESENT OR MOST RECENT EXPLOYER IN THE UNITED STATES IS. (NAME OF FIRM OR COMPANY (STATE) (STREET ACORESS) (CITY) 14) IF YOU ARE OVER ID YEARS OF AGE AND HAVE BEEN IN THE UNITED STATES AS A PERMANENT RESIDENT FOR OVER CI COU YOB 5 YEARS, CHECK ONE ANSWER BELOW. (A) I HAVE APPLIED FOR UNITED STATES CITIZENSHIP (B) IN I HAVE NOT (15)) CERTIFY THAN THE ABOVE STATEMENTS ARE TRUE TO THE BEST OF MY KNOWLEDGE YOE OCC ST Jan, 25-68 SEUNDERED 44179/Whan 2025 REKE STATES DEPARTMENT OF JUSTICE SIG MATURE OF ALIEN (IF UNDER 14 YEARS OF AGE, SIGNATURE OF PARENT OR GUARDIAN) IMMIGRATION AND NATURALIZATION SERVICE SICH YOUR NAME AND INSERT THE DATE ON WHICH YOU FILLED OUT THIS CAND. CC6235 CSC



| A ANY ANY ANY ANTHIS SPACE                                                                                                                                                                  | SIR HAN SIR                     | HAN Bis          | HARA       | (2) REGISTRATION NO.:                                 |
|---------------------------------------------------------------------------------------------------------------------------------------------------------------------------------------------|---------------------------------|------------------|------------|-------------------------------------------------------|
| /