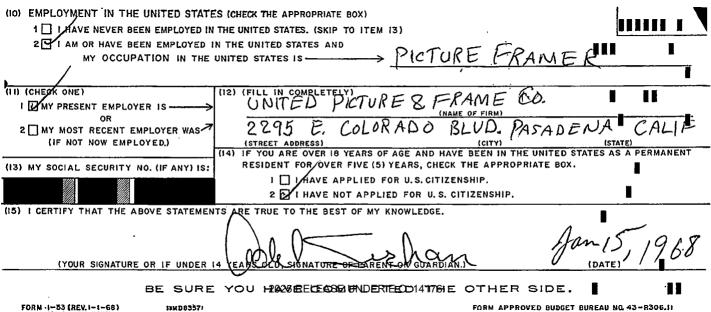

|
| UNITED STATES DEPARTMENT OF JUSTICE<br>Immigration and naturalization service                                                                                                                                                                                                                                                                                                                                                                                                                                                                                                                                                                                                                       | CI COU ST                         | COB NAT                | POE INS       | IBH D83570            |



62-587 K6 AT ι,

| DO NOT WRITE IN THIS SPACE                                                                       | (1) MY NAME IS:                   |