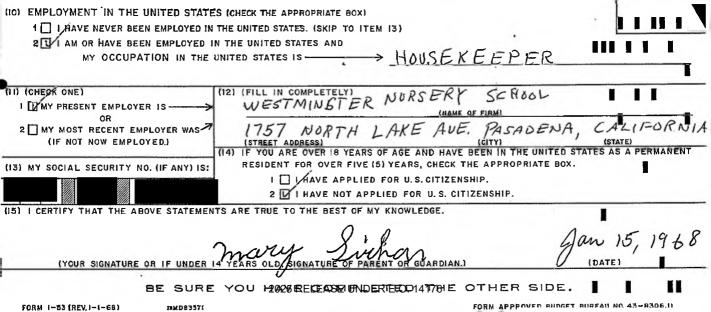

| 18M D83570        |



62-,587 K5 AT LABORATORY

•

-

•

(IO) EMPLOYMENT IN THE UNITED STATES (CHECK THE APPROPRIATE BOX) 1 I LHAVE NEVER BEEN EMPLOYED IN THE UNITED STATES. (SKIP TO ITEM 13) 2 I AM OR HAVE BEEN EMPLOYED IN THE UNITED STATES AND MY OCCUPATION IN THE UNITED STATES IS -(II) (CHECKONE) (12) (FILL IN COMPLETELY) I WAY PRESENT EMPLOYER IS and adultor them & W.C. mal 0R west union 2 MY MOST RECENT EMPLOYER WAS (IF NOT NOW EMPLOYED.) (STATE) (STREET ADDRESS) (CITY) (14) IF YOU ARE OVER 18 YEARS OF AGE AND HAVE BEEN IN THE UNITED PERMANENT RESIDENT FOR OVER FIVE (5) YEARS, CHECK THE APPROPRIATE BOX. (13) MY SOCIAL SECURITY NO. (IF ANY) IS: I I HAVE APPLIED FOR U.S. CITIZENSHIP. 2 1 I HAVE NOT APPLIED FOR U.S. CITIZENSHIP. (15) I CERTIFY THAT THE ABOVE STATEMENTS ARE TRUE TO THE BEST OF MY KNOWLEDGE.