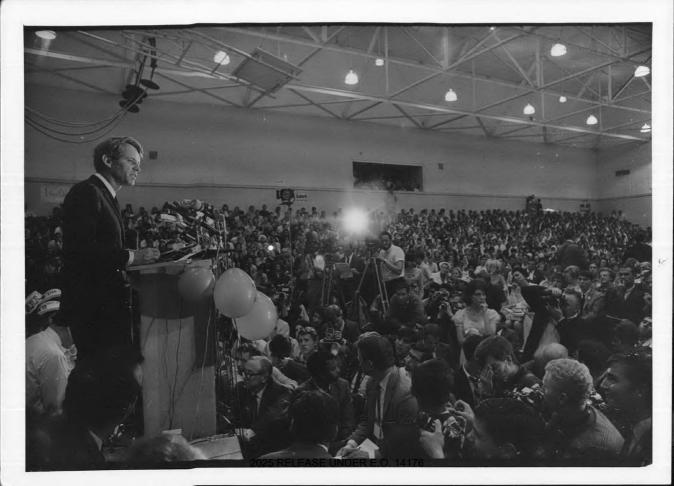

Kennedy

campaign photographs in California

RFK Assassination 2017\_0108

1B34

Sentle Mhoto FD-340 (REV. 6.24.65) Leb for Contact print

| File No. 5 6 - 15 6                                                       |
|---------------------------------------------------------------------------|
| Data Bassived 6-17-68'                                                    |
| From Photographer Independent STar-new (NAME OF CONTRIBUTOR)              |
| 525 & Co-brado Blad Paradore (ADDRESS OF CONTRIBUTOR)                     |
| (ADDRESS OF CONTRIBUTOR)                                                  |
| (CITY AND STATE)                                                          |
| By SA Worldnite                                                           |
| (NAME OF SPECIAL AGENT)                                                   |
| To Be Returned 🗘 Yes Receipt given 🔀 Yes                                  |
| □ No □ No                                                                 |
|                                                                           |
| Description: 5 packages of                                                |
| Description: 5 packages of                                                |
| Description: 5 packages of film Ships relative to notest                  |
| film Ships relative to nobest<br>F. Kennedy appearances and<br>functions: |
| film Ships relative to notest<br>F. Kennedy appearances and<br>functions: |
| film Ships relative to notest<br>F. Kennedy appearances and<br>functions: |
| film Ships relative to notest<br>F. Kennedy appearances and<br>functions: |
| film Ships relative to notest<br>F. Kennedy appearances and<br>functions: |
| film Ships relative to nobest<br>F. Kennedy appearances and<br>functions: |