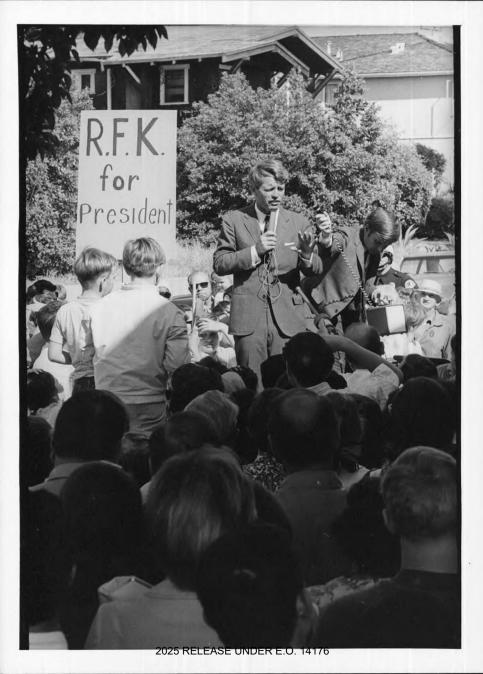

2025 RELEASE BOEK 14176

18 stryrs - 6-5-68 - RFK Shootin Ofterwater Good SAM Hosp.

5 when House

These made avialable to SA Jan Kelian by mis selicia Maas, owner Robbies Restaurant, Omine.

Vail 1 B 34 16-12.