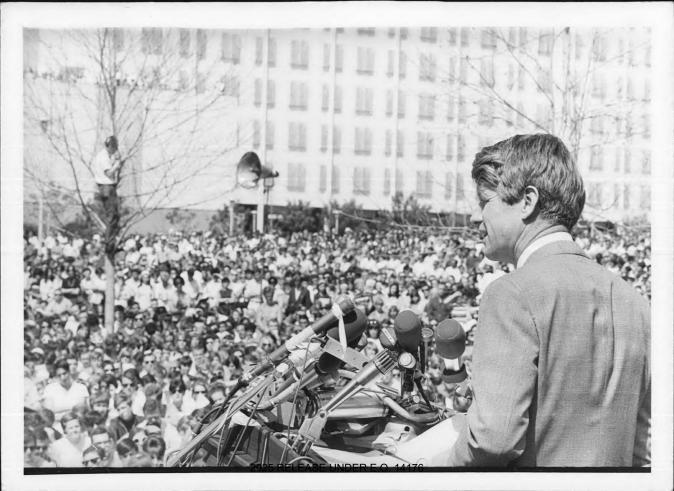

2025 RELEASE BOEK 14176

18 stryrs - 6-5-68 - RFK Shootin Ofterwater Good SAM Hosp.

5 when House

These made avialable to SA Jan Kelian by mis selicia Maas, owner Robbies Restaurant, Omine.

Vail 1 B 34 16-12.