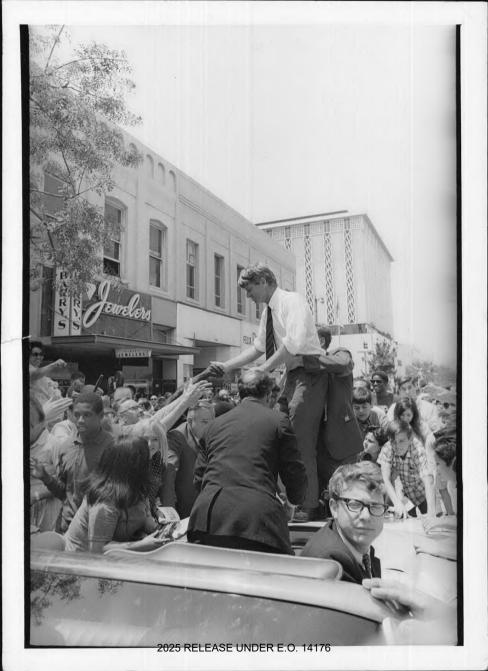

Kennedy

campaign photographs in California

RFK Assassination 2017\_0108

1B34

Sentle Mhoto FD-340 (REV. 6.24.65) Leb for Contact print

| File No. 5 6 - 15 6                                                       |
|---------------------------------------------------------------------------|
| Data Bassived 6-17-68'                                                    |
| From Photographer Independent STar-new (NAME OF CONTRIBUTOR)              |
| 525 & Co-brado Blad Paradore (ADDRESS OF CONTRIBUTOR)                     |
| (ADDRESS OF CONTRIBUTOR)                                                  |
| (CITY AND STATE)                                                          |
| By SA Worldnite                                                           |
| (NAME OF SPECIAL AGENT)                                                   |
| To Be Returned 🗘 Yes Receipt given 🔀 Yes                                  |
| □ No □ No                                                                 |
|                                                                           |
| Description: 5 packages of                                                |
| Description: 5 packages of                                                |
| Description: 5 packages of film Ships relative to notest                  |
| film Ships relative to nobest<br>F. Kennedy appearances and<br>functions: |
| film Ships relative to notest<br>F. Kennedy appearances and<br>functions: |
| film Ships relative to notest<br>F. Kennedy appearances and<br>functions: |
| film Ships relative to notest<br>F. Kennedy appearances and<br>functions: |
| film Ships relative to notest<br>F. Kennedy appearances and<br>functions: |
| film Ships relative to nobest<br>F. Kennedy appearances and<br>functions: |