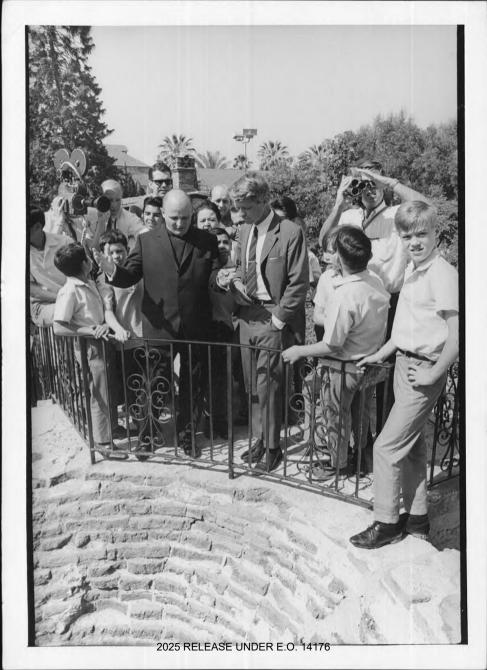

2025 RELEASE BOEK 14176

18 stryrs - 6-5-68 - RFK Shootin Ofterwater Good SAM Hosp.

5 when House

These made avialable to SA Jan Kelian by mis selicia Maas, owner Robbies Restaurant, Omine.

Vail 1 B 34 16-12.