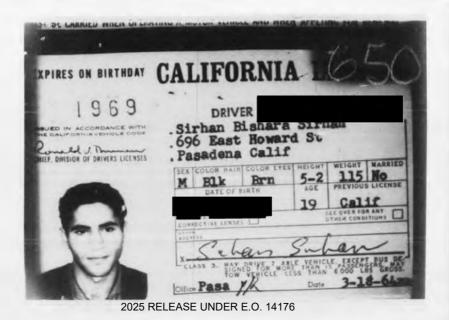

BOX NO. 41 FOIDER NO. 110

RFK Assassination 2017\_0108

negatives and photographs of Sirhan Sirhan DMV records

1860

I hereby certify that the attached is a photograph/s of the original document in the files of the Department of Motor Vehicles.