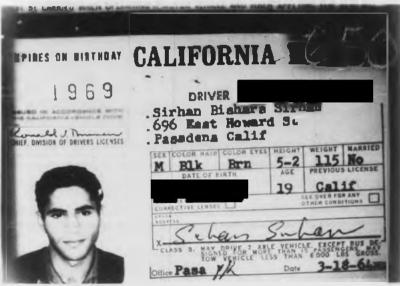

BOX NO. 41 FOIDER NO. 110

RFK Assassination 2017\_0108

negatives and photographs of Sirhan Sirhan DMV records

1860

I hereby certify that the attached is a photograph/s of the original document in the files of the Department of Motor Vehicles.