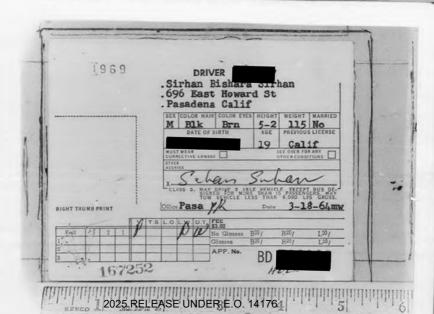

| bity specified in of the State of statements made |





| (969              | DRIVER Sirhan Bishara Sirhan 696 East Howard St Pasadena Calif