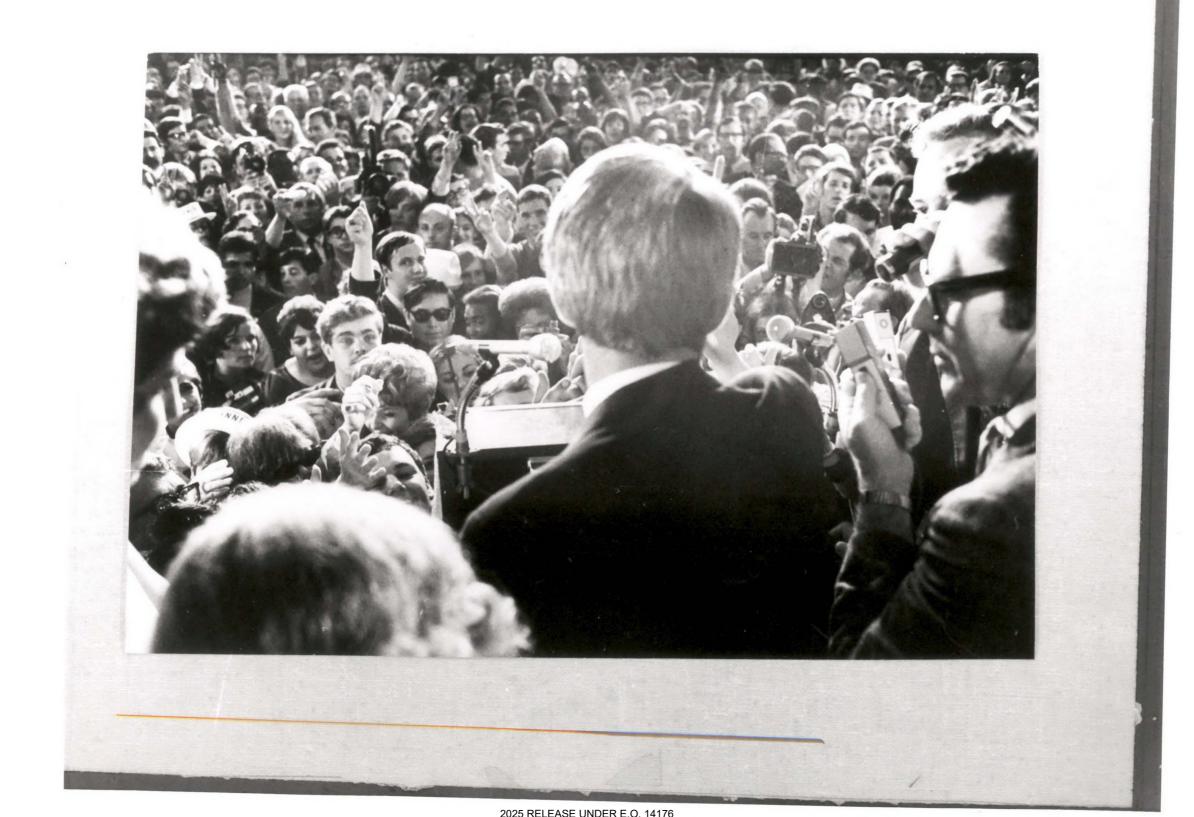

The 6/14/68 1) SANDER VANOCUR, NBC

----

47 mm mr

FRC 6/14/68 Fe Photo By Wash Server Sell Eppridge 13-68

----

\*\* \*\* .\*

Fre 6/14/68 On Senator Kennedy's south before speech.

O a reporter from the Washington Post who was with The camparin -i--