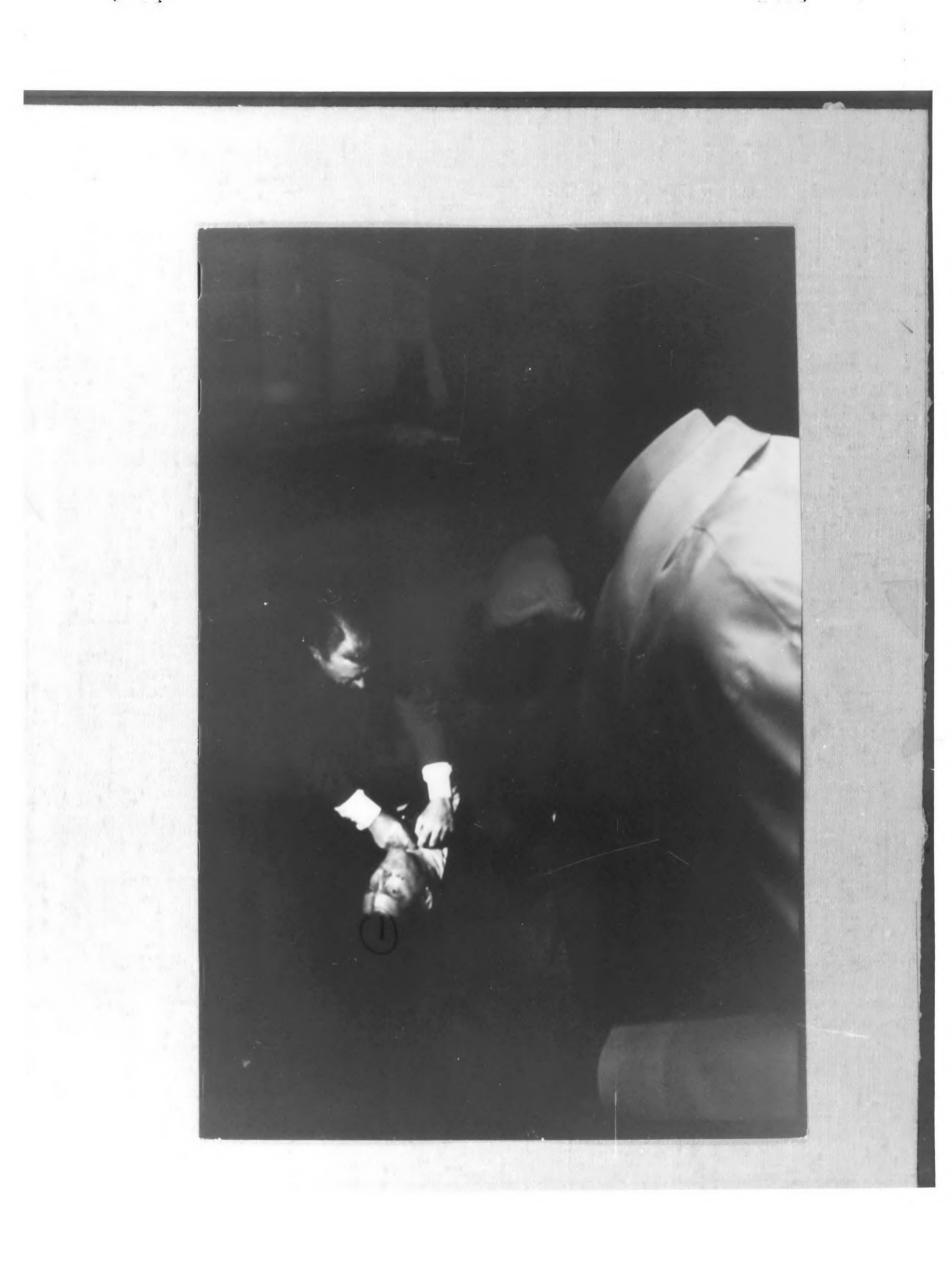

6 ....

Fac 6/14/68 Joes not human these peple

Sac 6/14/68 Jahn just after #9 + 10. Before Harch TWO. ETHEL KENNEDY @ Rosie GRIER 3 MRS. JUNE DUTTON, FRED DUTTON'S 4 FRANK MANKIEWICZ on Kennedy Staff Life Photo By
Bill Eppridge
6-13-68 (B) Hunker a Kennedy's for augelin Staff (GUNKNOWN) JEFFREY GREENFIELD a special writer on herete Kamedy's Na ING. TIFIED BY SHE ELWARD CHORY the now you offer