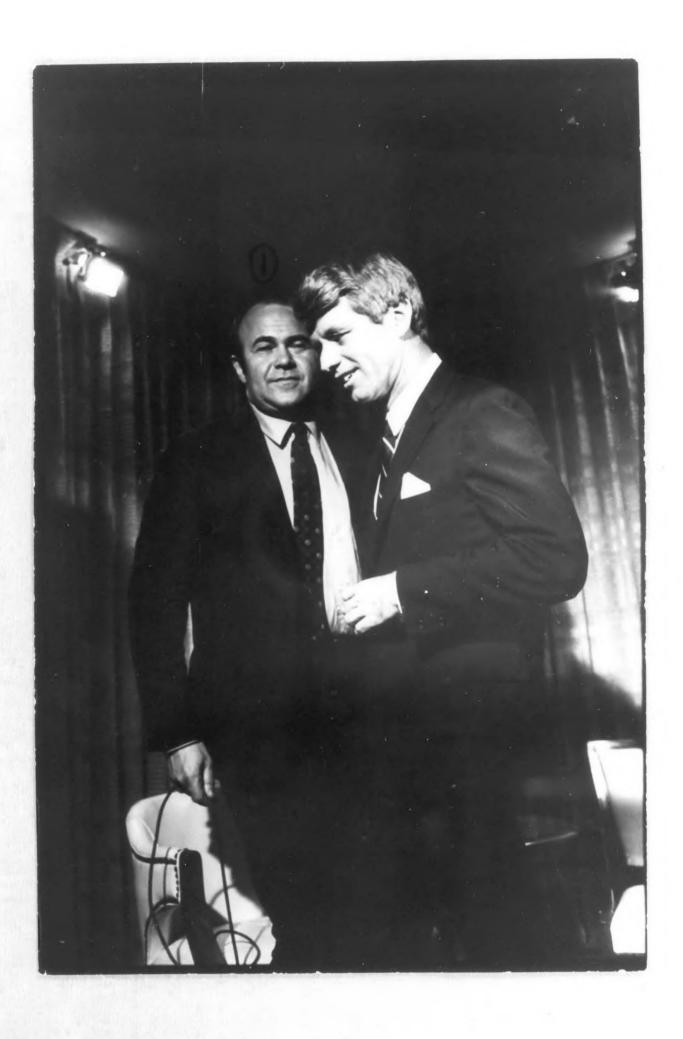

· .. .

ACC 6/14/68 Medal outside Kennedy suite.

Refere great

O adam Walmsby-Smith

. . . .

----

SE UNDER F.O. 141

Fac 6/14/68 O ADAM WALINSKY Life Photo By
Bill Eppridge
6-13-68