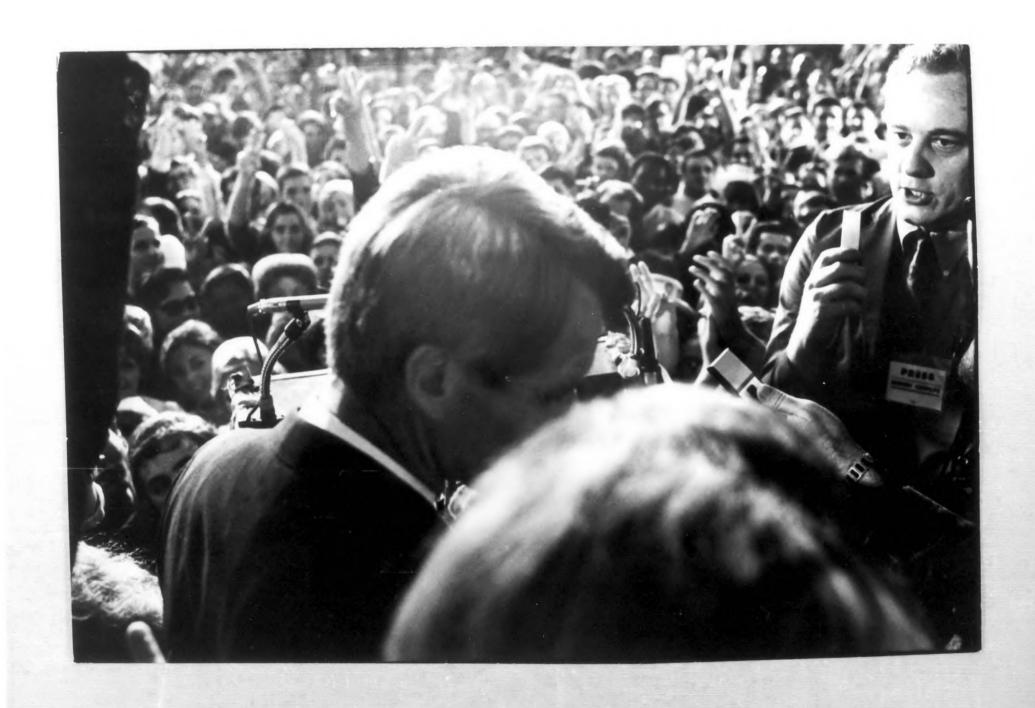

The 6/14/68 1) SANDER VANOCUR, NBC

----

47 mm mr

FRC 6/14/68 Fe Photo By Wash Server Sell Eppridge 13-68

----

\*\* \*\* .\*

Fre 6/14/68 On Senator Kennedy's south before speech.

O a reporter from the Washington Post who was with The camparin -i--