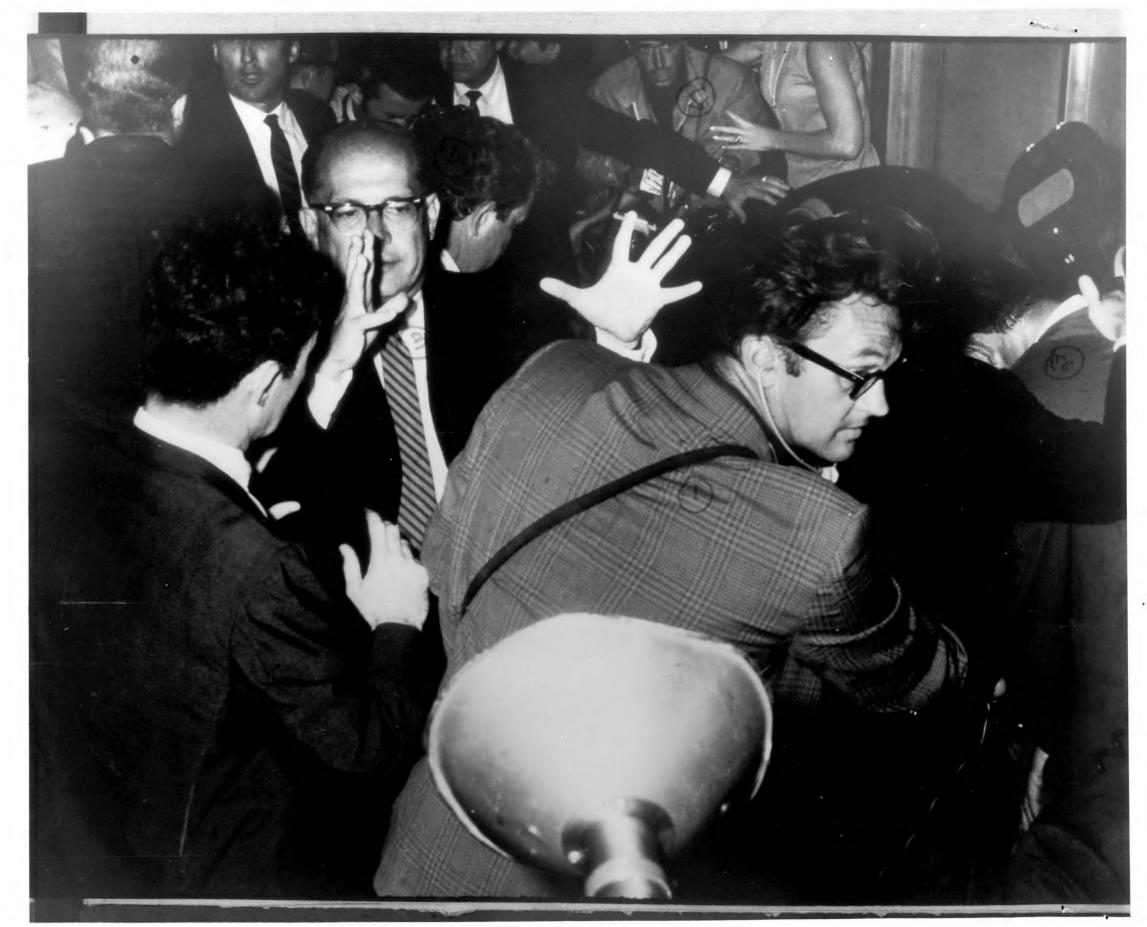

AFTER SPEECH. SECONDS AFTER SHOTS FIRED.

THE FLASH OF LIGHT IS PROBATLY FROM
THE CBS CAMERA CREW CONSISTING OF
BILL LEWIS ECECTRICIAN. JIM WILSON,
CANIGRAMANI and BOB FUNK; SOUNDMAN. Oll
are out of washington, J. c. and were working
for CBS OF The Campanyon. They she
for CBS OF THE Campanyon. They she
for CBS OF THE Campanyon. They she
for CBS OF THE Campanyon.