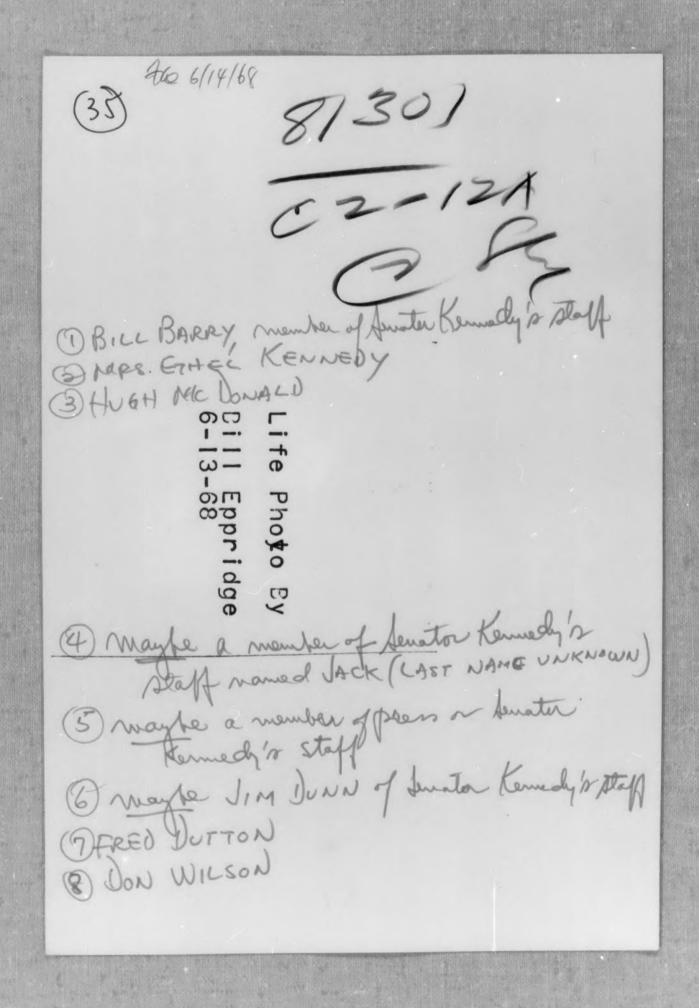

6 ....

Fac 6/14/68 Joes not human these peple

Sac 6/14/68 Jahn just after #9 + 10. Before Harch TWO. ETHEL KENNEDY @ Rosie GRIER 3 MRS. JUNE DUTTON, FRED DUTTON'S 4 FRANK MANKIEWICZ on Kennedy Staff Life Photo By
Bill Eppridge
6-13-68 (B) Hunker a Kennedy's for augelin Staff (GUNKNOWN) JEFFREY GREENFIELD a special writer on herete Kamedy's Na ING. TIFIED BY SHE ELWARD CHORY the now you offer