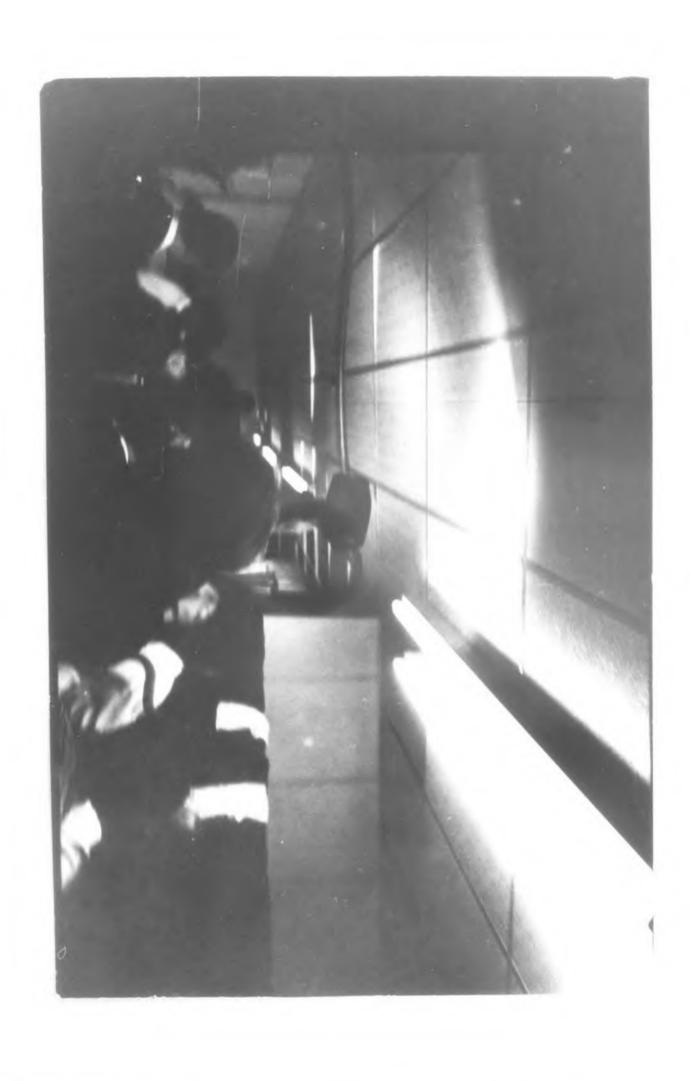

AFTER SPEECH. SECONDS AFTER SHOTS FIRED.

THE FLASH OF LIGHT IS PROBATLY FROM
THE CBS CAMERA CREW CONSISTING OF
BILL LEWIS ECECTRICIAN. JIM WILSON,
CANIGRAMANI and BOB FUNK; SOUNDMAN. Oll
are out of washington, J. c. and were working
for CBS OF The Campanyon. They she
for CBS OF THE Campanyon. They she
for CBS OF THE Campanyon. They she
for CBS OF THE Campanyon.