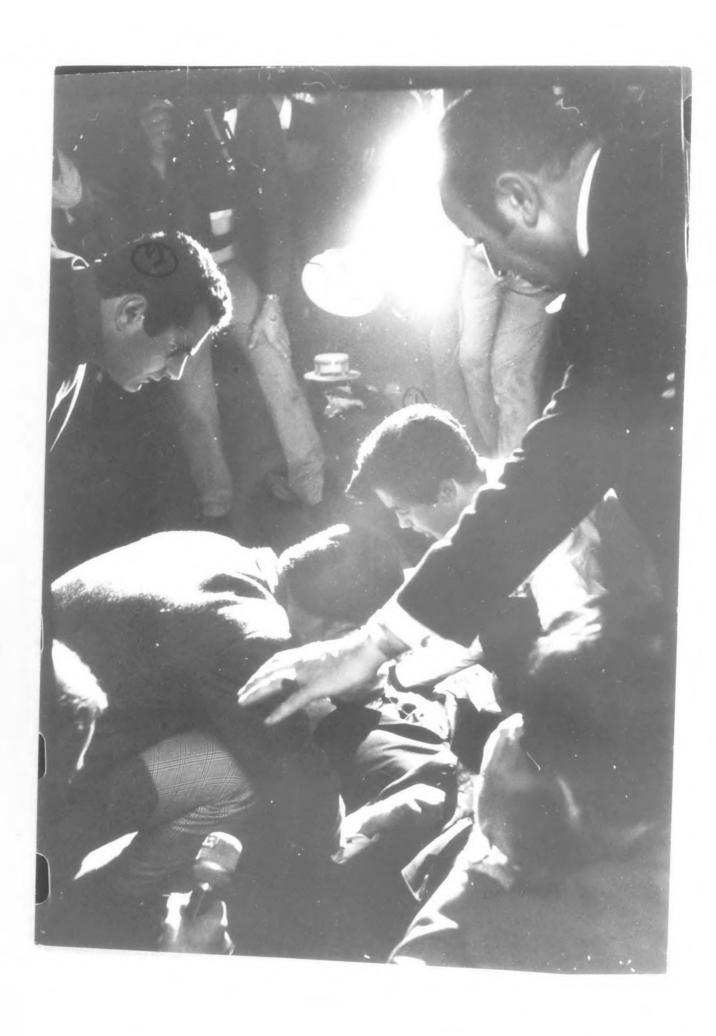

FE 6/14/68 1) PAUL SCHRAJE Life Photo Ey

Dill Eppridge
6-13-68

ALC 6/14/68 O PAUL SCHRAJE, United outs Warres Life Photo By Bill Eppridge 6-13-68

De 6/14/68 (17A) 1) PAUL SCHRADE

 $2025 \ \mathsf{RELEASE} \ \mathsf{UNDER} \ \mathsf{E.O.} \ 14176$ 

AGE 6/14/68 JUAN ROMERO The CBS camera crew would JIM WILSON; BOB FUNK,
and BILL LEWIS would be
Aughts are on
Aughts are on

See 6-13-68 he here counstry of

ALC 6/14/61 THINKS THIS MAYBE A REPORTER. OBS Camera crew would be here BOB FUNK, and BILL LEWIS 0-m -i-6