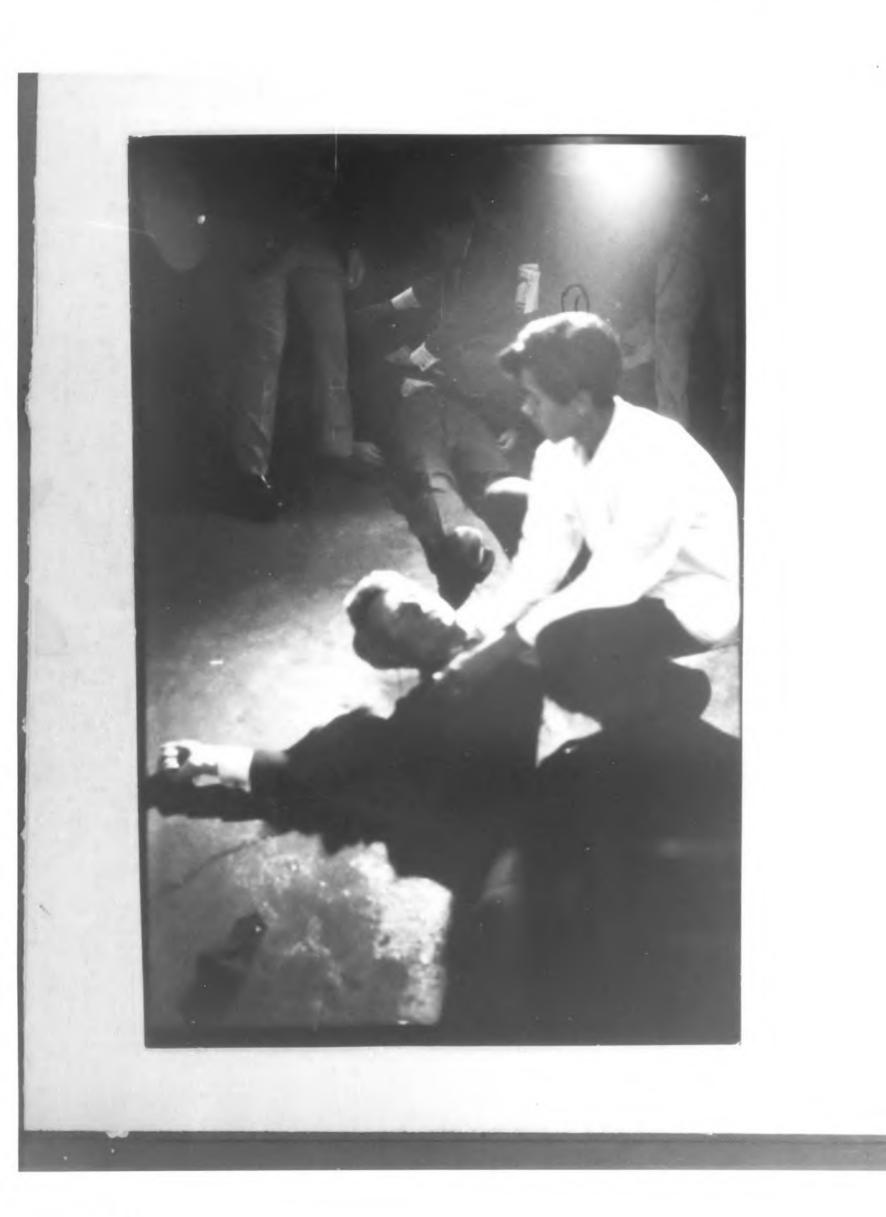

AFTER SPEECH. SECONDS AFTER SHOTS FIRED.

THE FLASH OF LIGHT IS PROBATLY FROM
THE CBS CAMERA CREW CONSISTING OF
BILL LEWIS ECECTRICIAN. JIM WILSON,
CANIGRAMANI and BOB FUNK; SOUNDMAN. Oll
are out of washington, J. c. and were working
for CBS OF The Campanyon. They she
for CBS OF THE Campanyon. They she
for CBS OF THE Campanyon. They she
for CBS OF THE Campanyon.