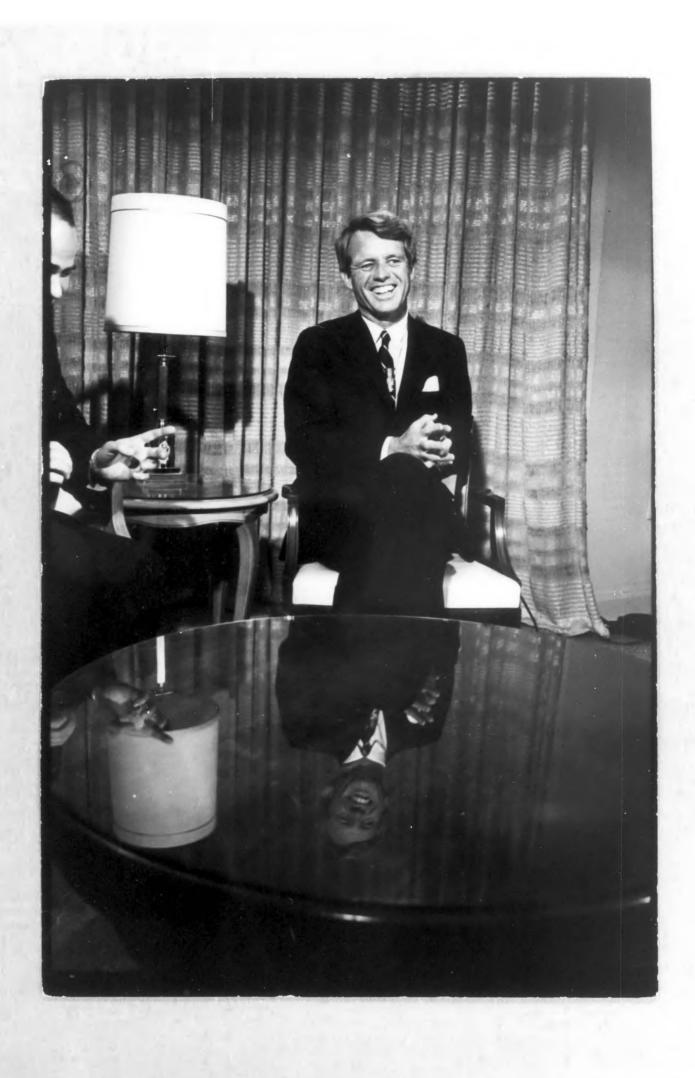

The 6/14/68 1) SANDER VANOCUR, NBC

----

47 mm mr

FRC 6/14/68 Fe Photo By Wash Server Sell Eppridge 13-68

----

\*\* \*\* .\*

Fre 6/14/68 On Senator Kennedy's south before speech.

O a reporter from the Washington Post who was with The camparin -i--