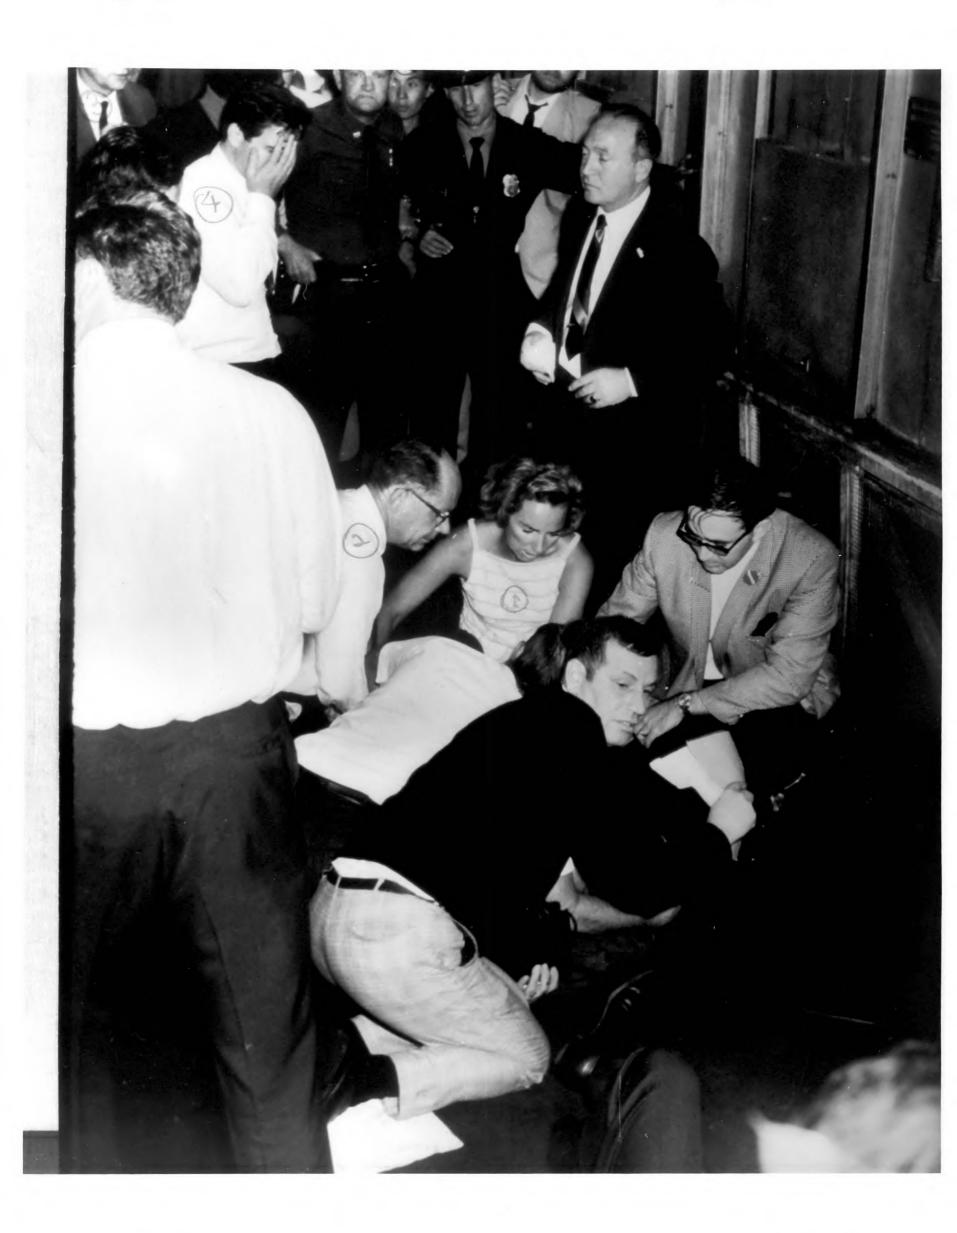

200 6/14/68 D BILL EPPRIDGE D DICK TUCK 7509 3 BOB FUNK \*

. . . . .

Children and

) the 6114/68 O JUAN ROMERO 31) Was camera and of Jim Wilson; Bosfink and Bred Lewis would be here Life Photo By Bill Eppridge <u>6</u>-13-68 0 m 62/ED - 10E

- ---

· · · ·

• •

. . .

. .

19 The GITHIBY JUAN ROMERO Ne CBS camera crew of Jim Wilson; BeB FUNK; and BILL LEWIS would be here as types are on. Life ω\_ e Photo By 1 Eppridge 3-68 @ 24 68/50-10E

. ..

•