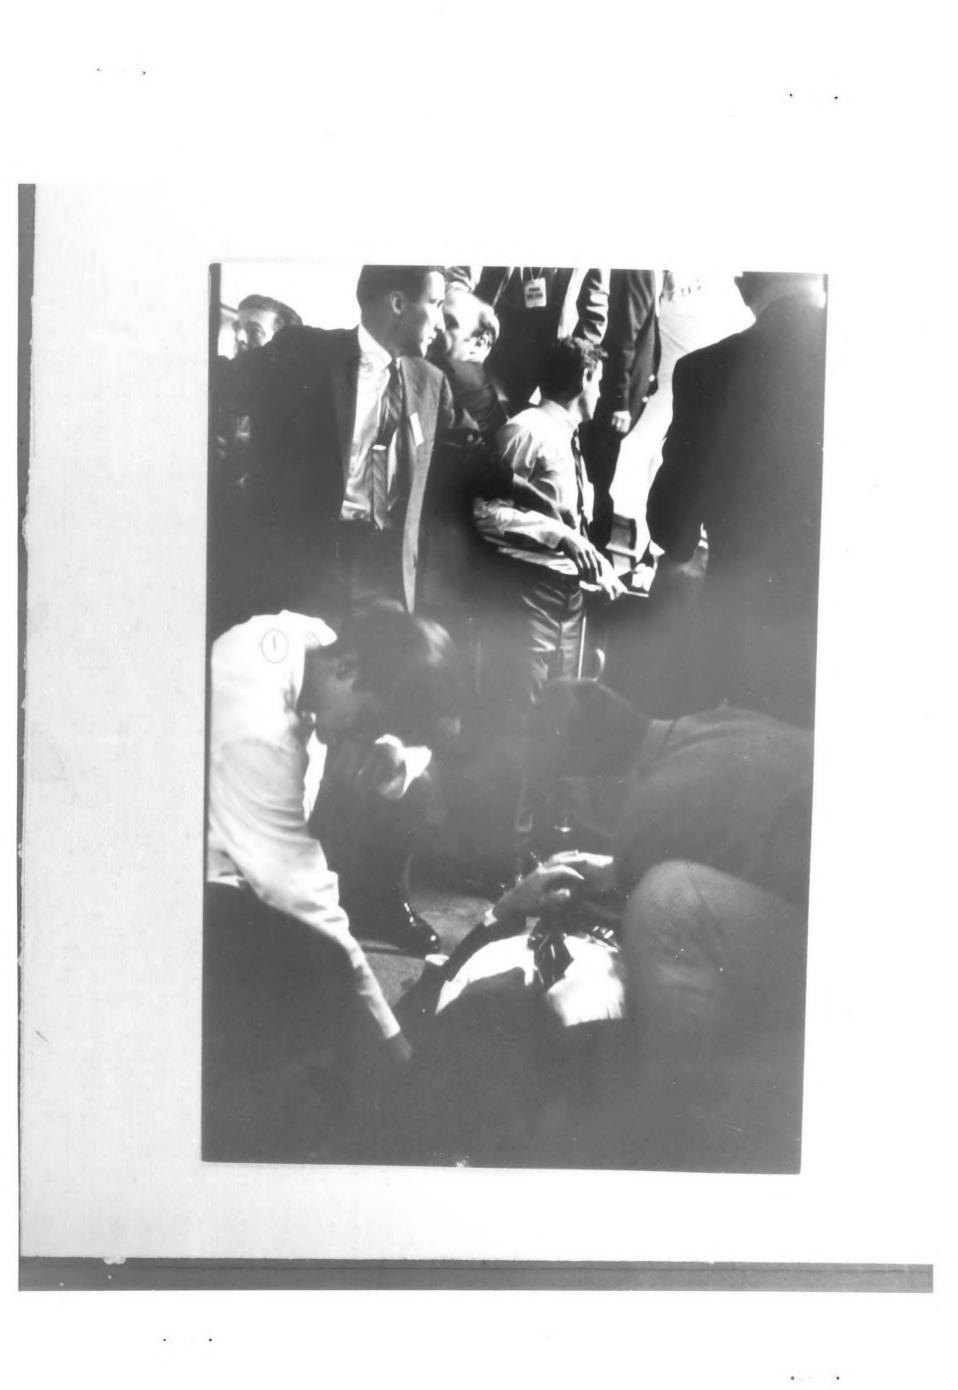

- . .

26) the 6/14/68 OFRED DUTTON member of Senato Kennedy's staff D Thinks this could be BILL BARRY Senater Kenedy's staff 200 0 0 .... 24 0000 0000 0 -0 -----2/2/2 102

762 61.4168 28 1) MURS. ETHER KENNEDY OFRED DUTTON 3 FRANK MANKIEWICZ 5 Г вет т 6-13-68 -h (D Photo By Eppridge THIS IS THE END OF BILL EPPRIDGE'S FIRST ROLL.

٠

160 6/14/68 8/30/ 0 1) Mas. Etter KENNEDY Life Photo By Bill Eppridge <u>6</u>-13-68 This is the start of BILL EPPRIDGE's 2nd roll. It is from a different camera than Roll# 1. There is an overlaged from picture # 26 because EPPRIDGE was using both camera's