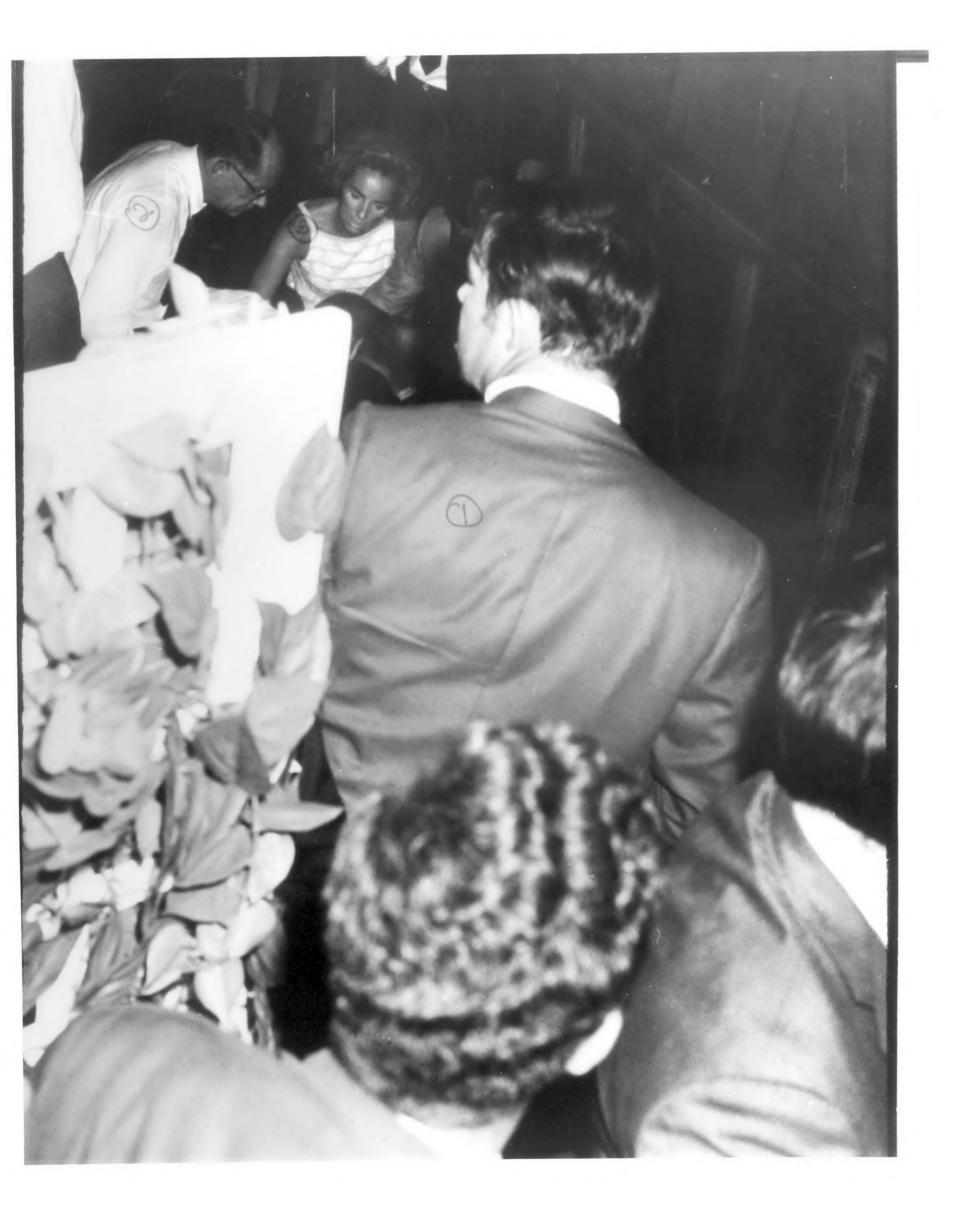

- . .

26) the 6/14/68 OFRED DUTTON member of Senato Kennedy's staff D Thinks this could be BILL BARRY Senater Kenedy's staff 200 0 0 .... 24 0000 0000 0 -0 -----2/2/2 102

762 61.4168 28 1) MURS. ETHER KENNEDY OFRED DUTTON 3 FRANK MANKIEWICZ 5 Г вет т 6-13-68 -h (D Photo By Eppridge THIS IS THE END OF BILL EPPRIDGE'S FIRST ROLL.