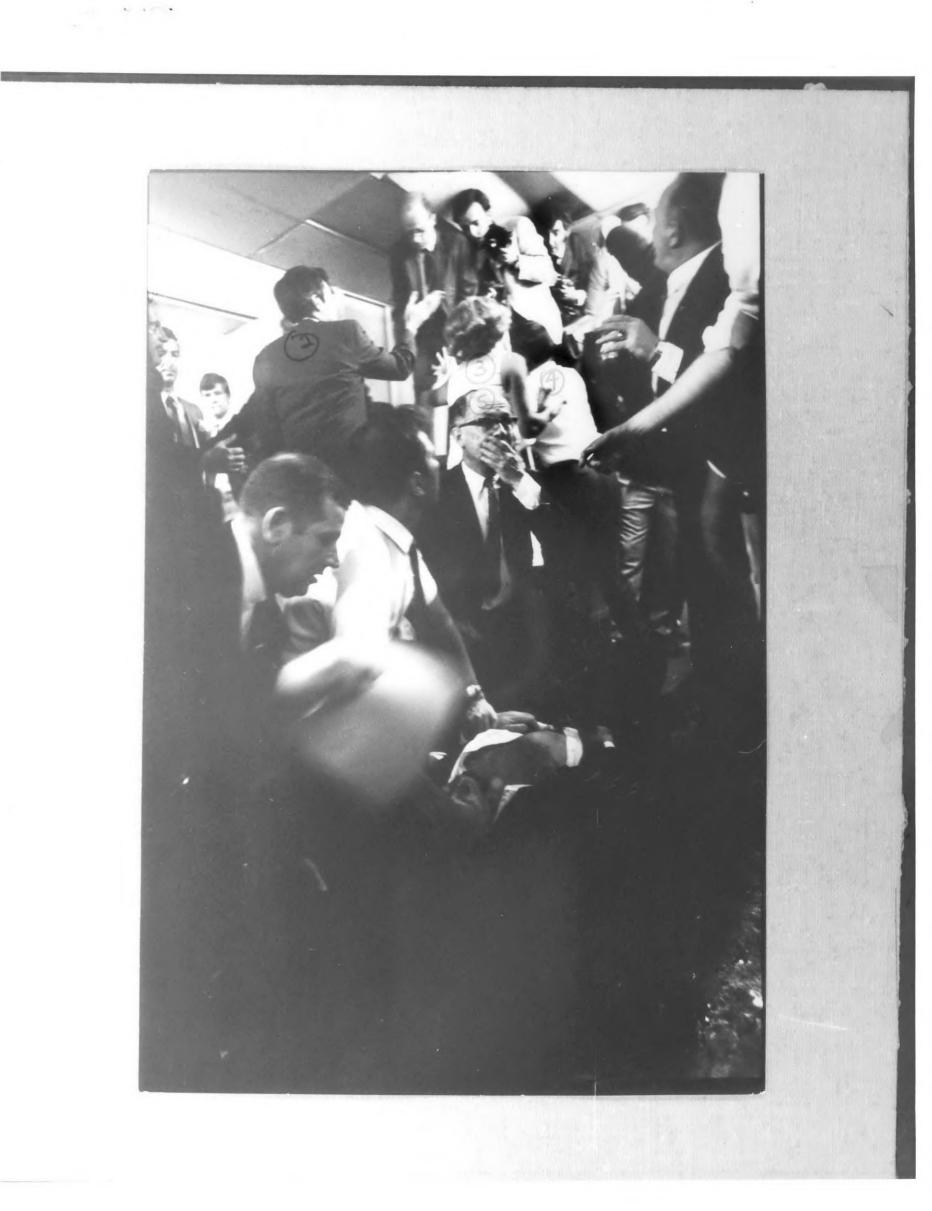

. ....

14/68 B13-1 Moonidentford 2-6 Bille Photo By B-13-68 pridge 30

- - +

-----

. .

Fac 6/14/68 3 301 9. THUGH MEDENALD me member of Awater KENNEDYIA BITHINKS thus no A Eppridge a member of the Photo 6-13-68 The white flash mining = " an Smath Kennedy. It is clearer mi Whato # 32

.

4

1 0 N M 9 Life Photo Ey Nc 29/11 0 Dill Eppridge 6-13-68 No Stor 25 ----.

\*\*\* 0

2025 RELEASE UNDER E.O. 14176

1-----

· .

(33) He 6/14/68 81301 C2-10A OR 00 fe -68 -68 Photo Cy Q Jon WILSON member of Swater Kennedy's staff. D mus ETHEL KENNEDY (3) FRED DITON ( HUGH MAC JONAL) Thinks that those in background are members This that one of these kneeling is a doctor