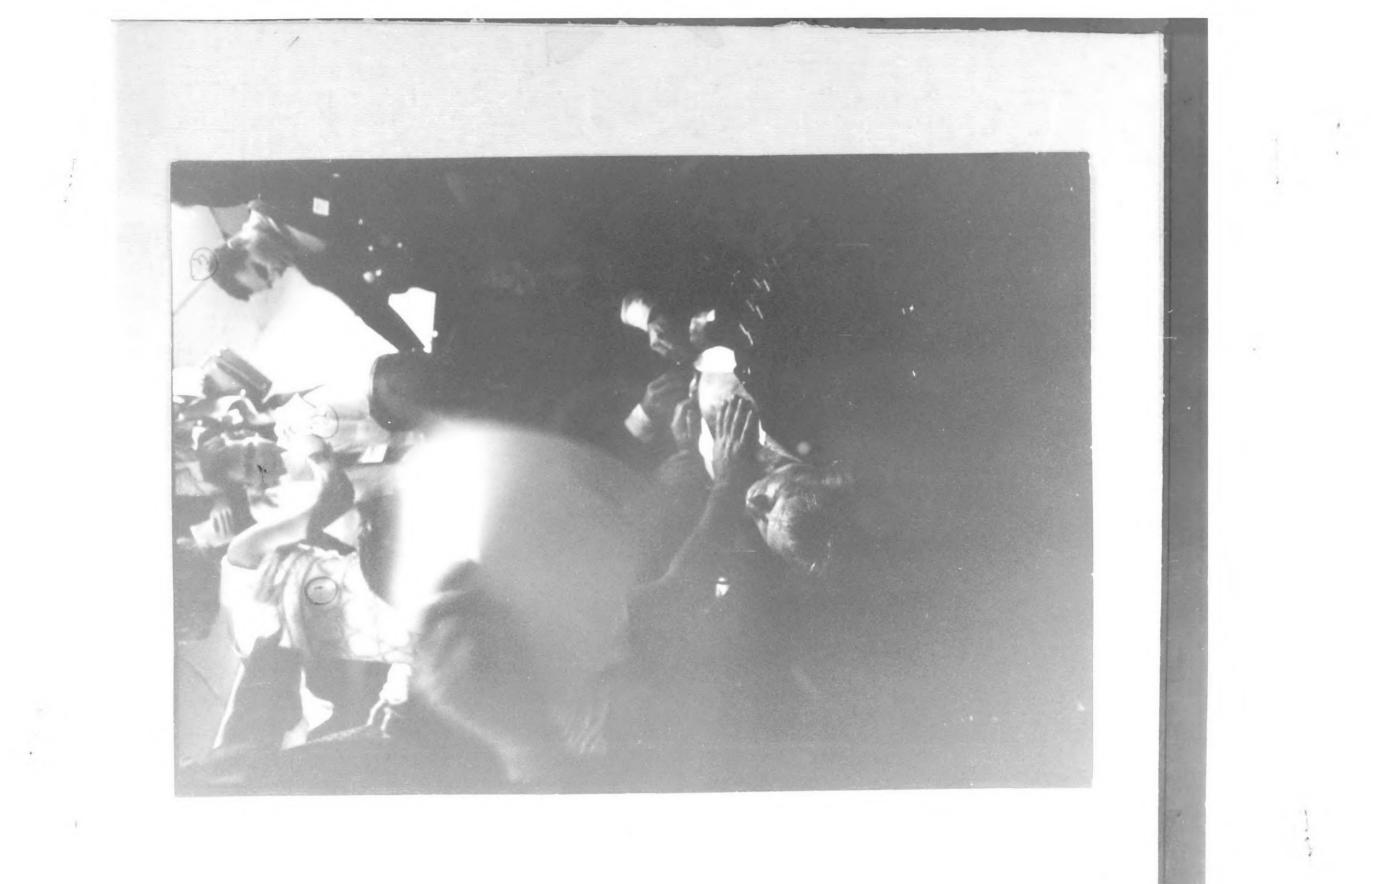

200 6/14/68 D BILL EPPRIDGE D DICK TUCK 7509 3 BOB FUNK \*

. . . . .

Children and

) the 6114/68 O JUAN ROMERO 31) Was camera and of Jim Wilson; Bosfink and Bred Lewis would be here Life Photo By Bill Eppridge <u>6</u>-13-68 0 m 62/ED - 10E

- ---

· · · ·

• •

. . .

. .

19 The GITHIBY JUAN ROMERO Ne CBS camera crew of Jim Wilson; BeB FUNK; and BILL LEWIS would be here as types are on. Life ω\_ e Photo By 1 Eppridge 3-68 @ 24 68/50-10E

. ..

•

AE 6/14/5g 30 Dame people as in # 19 Life Photo By Bill Eppridge 6-13-68 88/81)-108

~ ~

----

760 6/14/68 22 JUAN ROMERO (2) HUGH Mc Donge ), a member of Serater Kennedy's prest staff 3) Thurks a member of Jewater Kennedy's Accause he has IP-T Boat the prin and a press badge. ge 042 080 080 - m E 83 30

L - ---

. . .

5- PAC 6/14/6g ; JUAN ROMERO ) BILL EPPRIDGE had walked to other side therefore position of ROMERO TO different than in previous photos The hepto are not on Therefore toking oorpectures - $\omega - \sigma$ 68pp 7 + -.0 dge 28 50 108