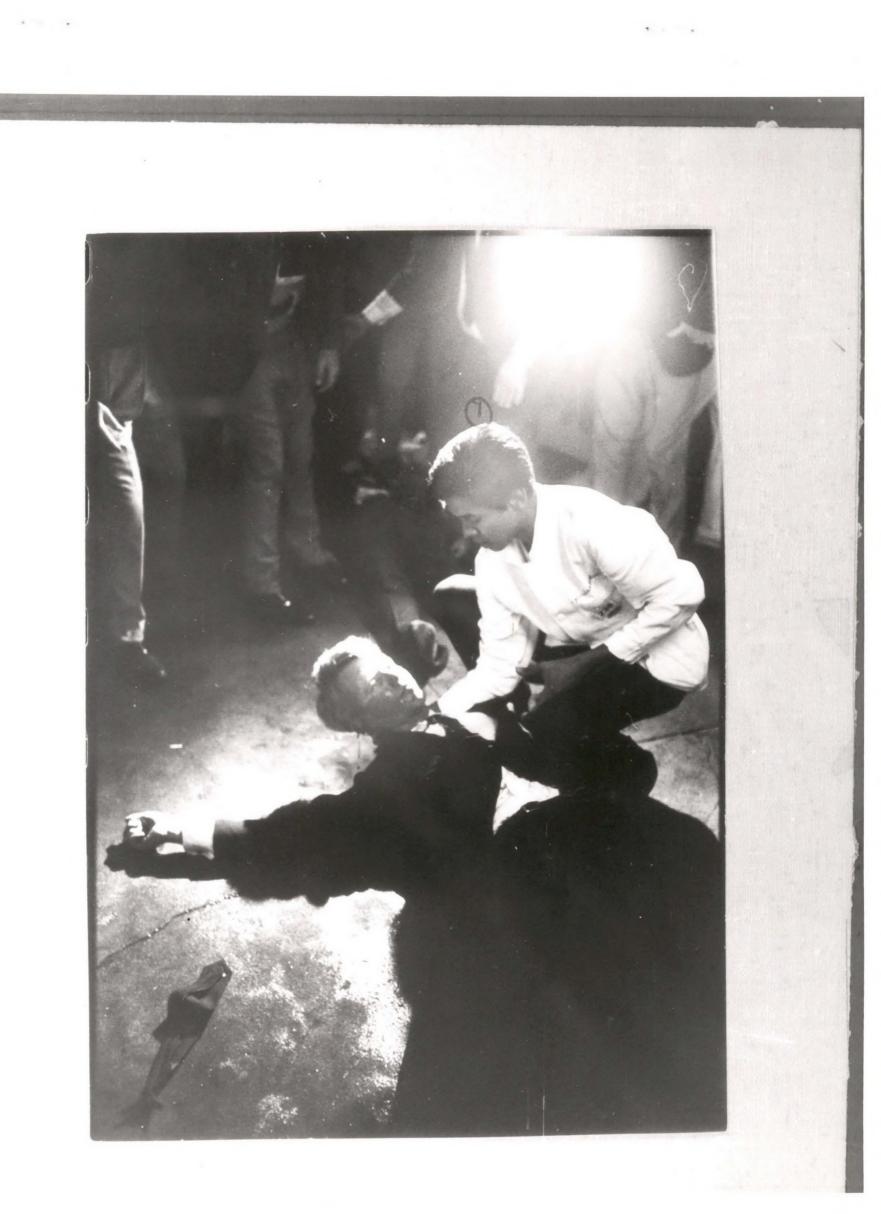

.

•

-

. .

C-0A 75092 1) MRS, GTHEL KENNENY D PRED DUTTON 3 HAYES GOREY TIME MAGAZINE Washington 4 HUGH Mc DoNALD, on Jenaton Kennedy's staff (3) MARTE GUY, Photopapher out of New GARTE GUY, Photopapher out of New GAL CT. Works for PICTORIAL PORADE Was with the damping a long time.

. -

• •.

· ·

. . .

C-017 75092 2 O BILL EPPRIDGE DMAS ETHEL KENNEDY 3 JR. Ross MILLER

----

\* \* .

2025 RELEASE UNDER E.O. 14176