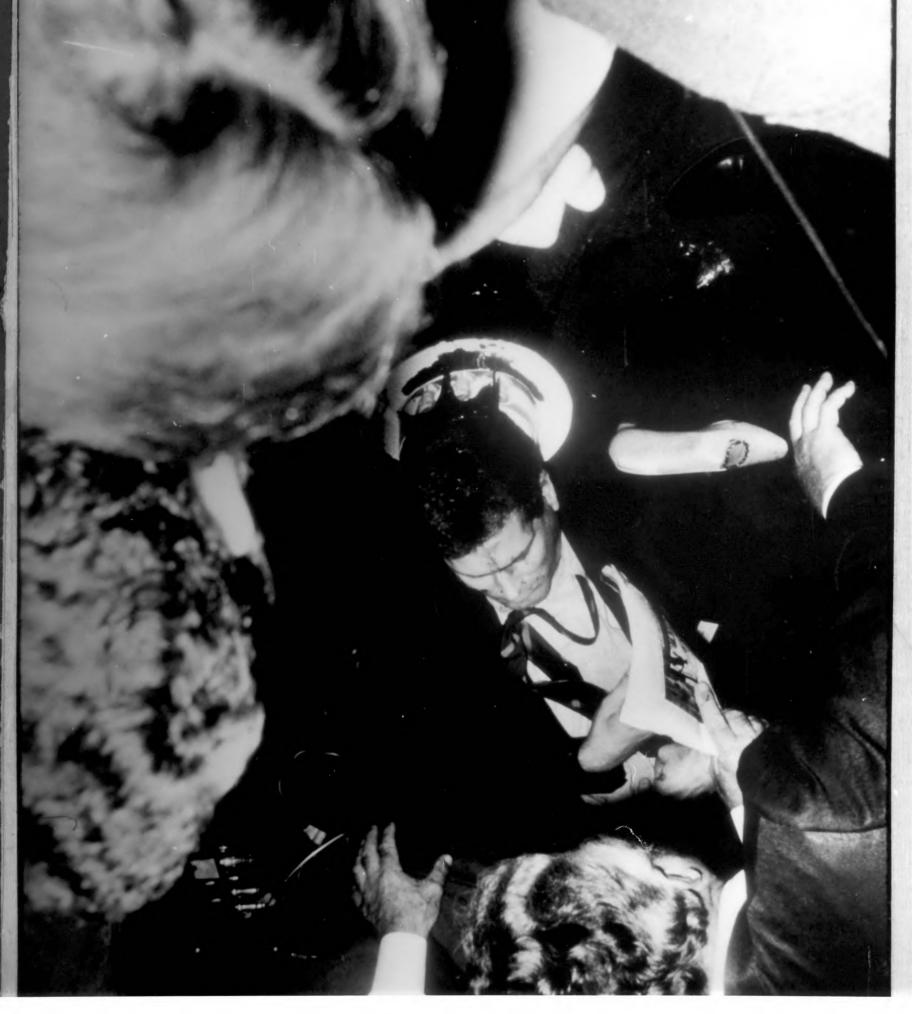

No in the second

O PAUL SCHRADE

1 PAUL SCHRADE

-

DRUL SCHRADE, United buto I this equipment be belongs to Bot First CPSS. Consequently rewould have stopped taking pictures at this time 230 52 40-2

- ....

. . . ....

.

•

-

. .

C-0A 75092 1) MRS, GTHEL KENNENY D PRED DUTTON 3 HAYES GOREY TIME MAGAZINE Washington 4 HUGH Mc DoNALD, on Jenaton Kennedy's staff (3) MARTE GUY, Photopapher out of New GARTE GUY, Photopapher out of New GAL CT. Works for PICTORIAL PORADE Was with the damping a long time.