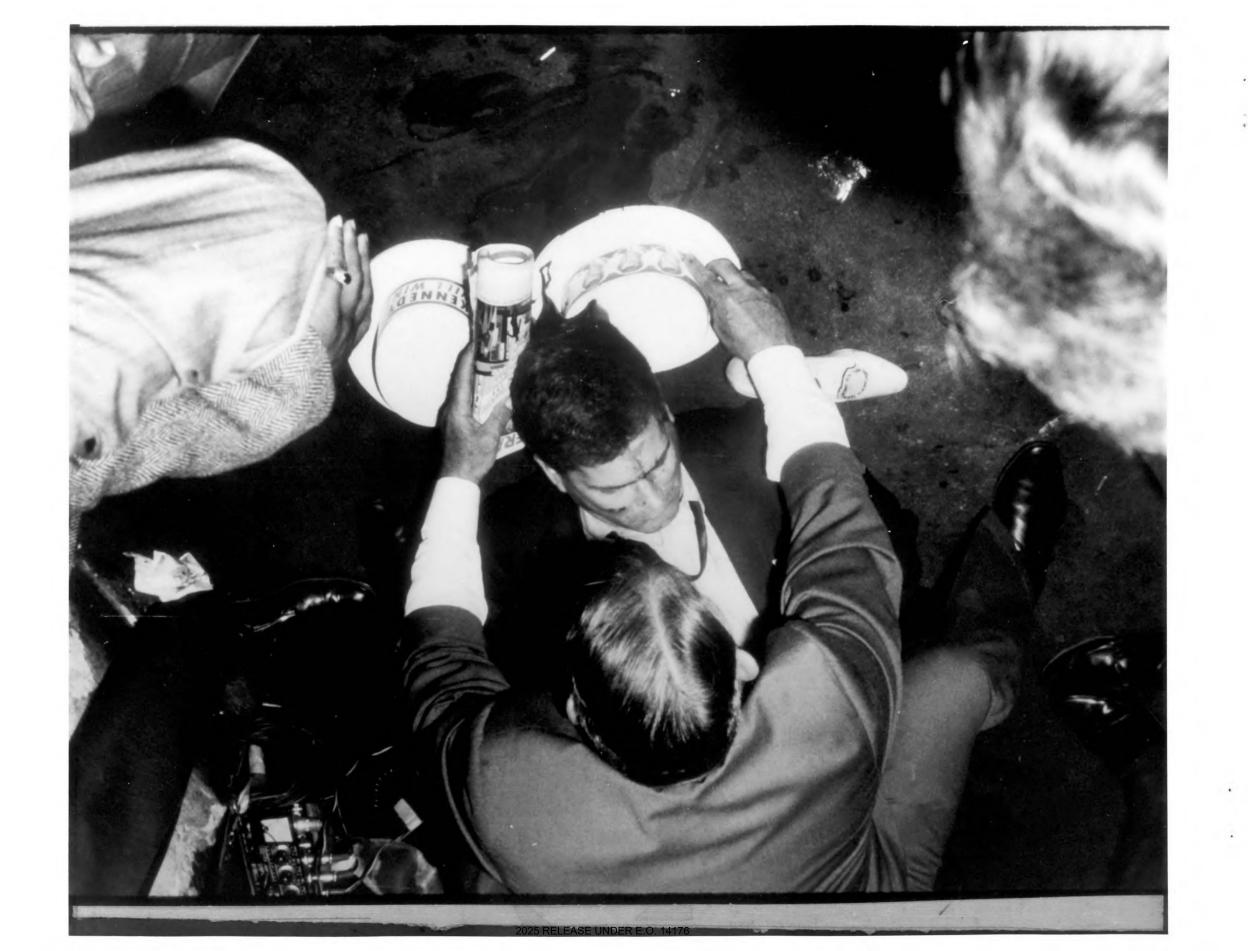

.

4

1 0 N M 9 Life Photo Ey Nc 29/11 0 Dill Eppridge 6-13-68 No Stor 25 ----.

\*\*\* 0

2025 RELEASE UNDER E.O. 14176

1-----

· .

(33) He 6/14/68 81301 C2-10A OR 00 fe -68 -68 Photo Cy Q Jon WILSON member of Swater Kennedy's staff. D mus ETHEL KENNEDY (3) FRED DITON ( HUGH MAC JONAL) Thinks that those in background are members This that one of these kneeling is a doctor