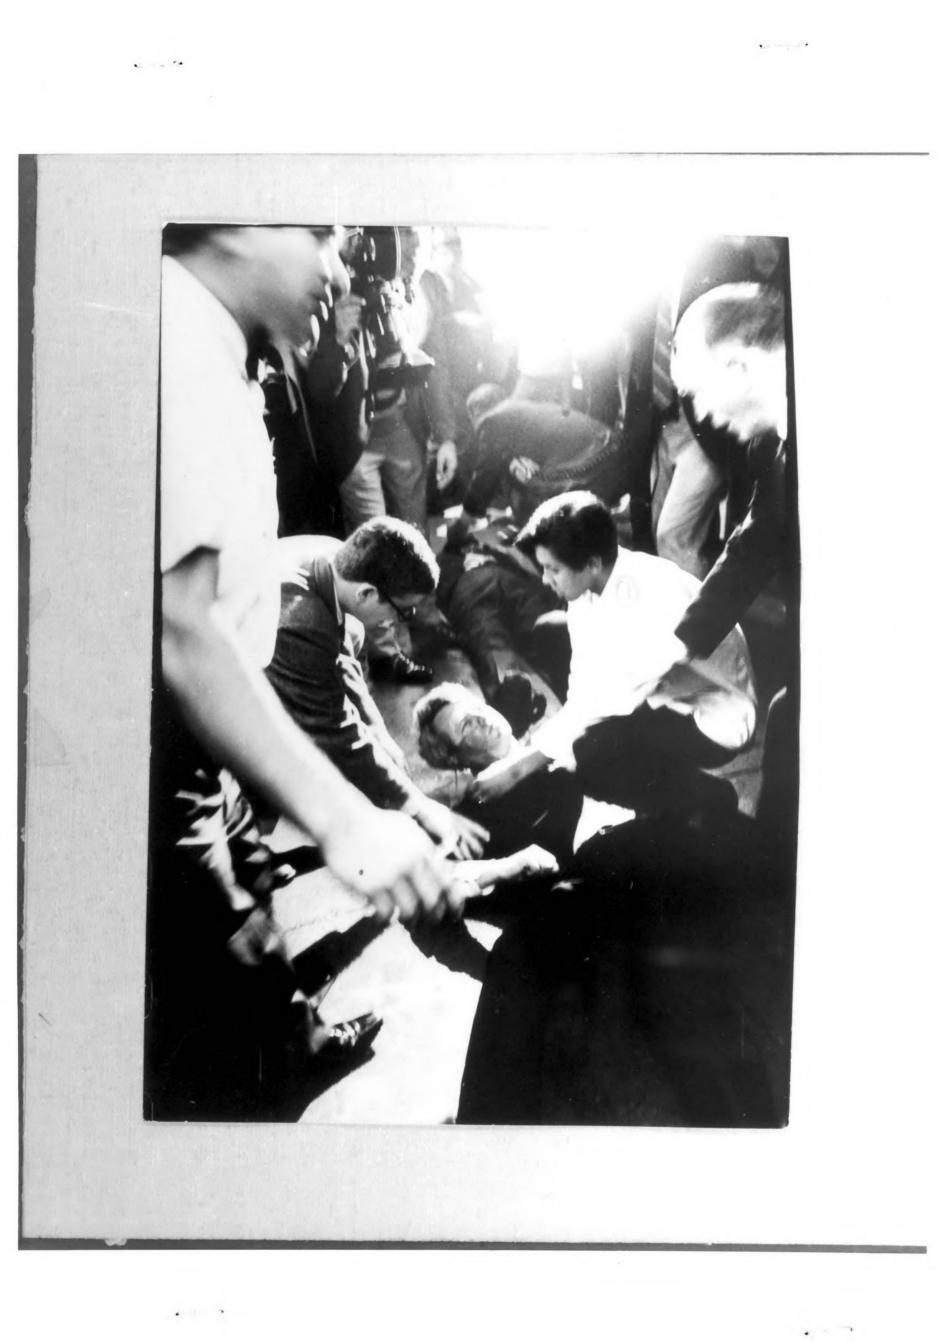

- . .

26) the 6/14/68 OFRED DUTTON member of Senato Kennedy's staff D Thinks this could be BILL BARRY Senater Kenedy's staff 200 0 0 .... 24 0000 0000 0 -0 -----2/2/2 102

762 61.4168 28 1) MURS. ETHER KENNEDY OFRED DUTTON 3 FRANK MANKIEWICZ 5 Г вет т 6-13-68 -h (D Photo By Eppridge THIS IS THE END OF BILL EPPRIDGE'S FIRST ROLL.

٠

160 6/14/68 8/30/ 0 1) Mas. Etter KENNEDY Life Photo By Bill Eppridge <u>6</u>-13-68 This is the start of BILL EPPRIDGE's 2nd roll. It is from a different camera than Roll# 1. There is an overlaged from picture # 26 because EPPRIDGE was using both camera's

.

4

1 0 N M 9 Life Photo Ey Nc 29/11 0 Dill Eppridge 6-13-68 No Stor 25 ----.

\*\*\* 0

2025 RELEASE UNDER E.O. 14176

1-----

· .

(33) He 6/14/68 81301 C2-10A OR 00 fe -68 -68 Photo Cy Q Jon WILSON member of Swater Kennedy's staff. D mus ETHEL KENNEDY (3) FRED DITON ( HUGH MAC JONAL) Thinks that those in background are members This that one of these kneeling is a doctor