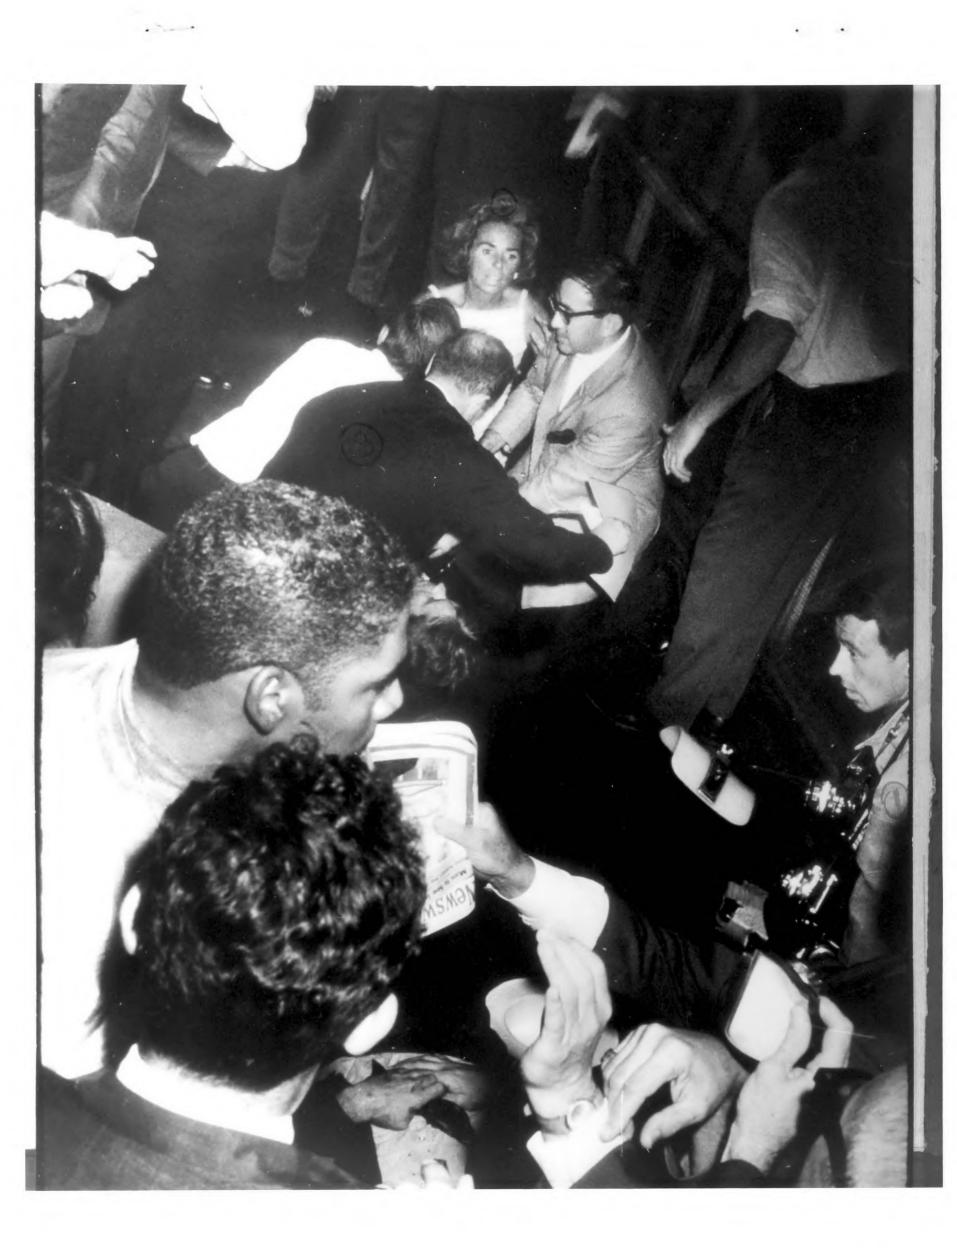

- . .

26) the 6/14/68 OFRED DUTTON member of Senato Kennedy's staff D Thinks this could be BILL BARRY Senater Kenedy's staff 200 0 0 .... 24 0000 0000 0 -0 -----2/2/2 102

762 61.4168 28 1) MURS. ETHER KENNEDY OFRED DUTTON 3 FRANK MANKIEWICZ 5 Г вет т 6-13-68 -h (D Photo By Eppridge THIS IS THE END OF BILL EPPRIDGE'S FIRST ROLL.