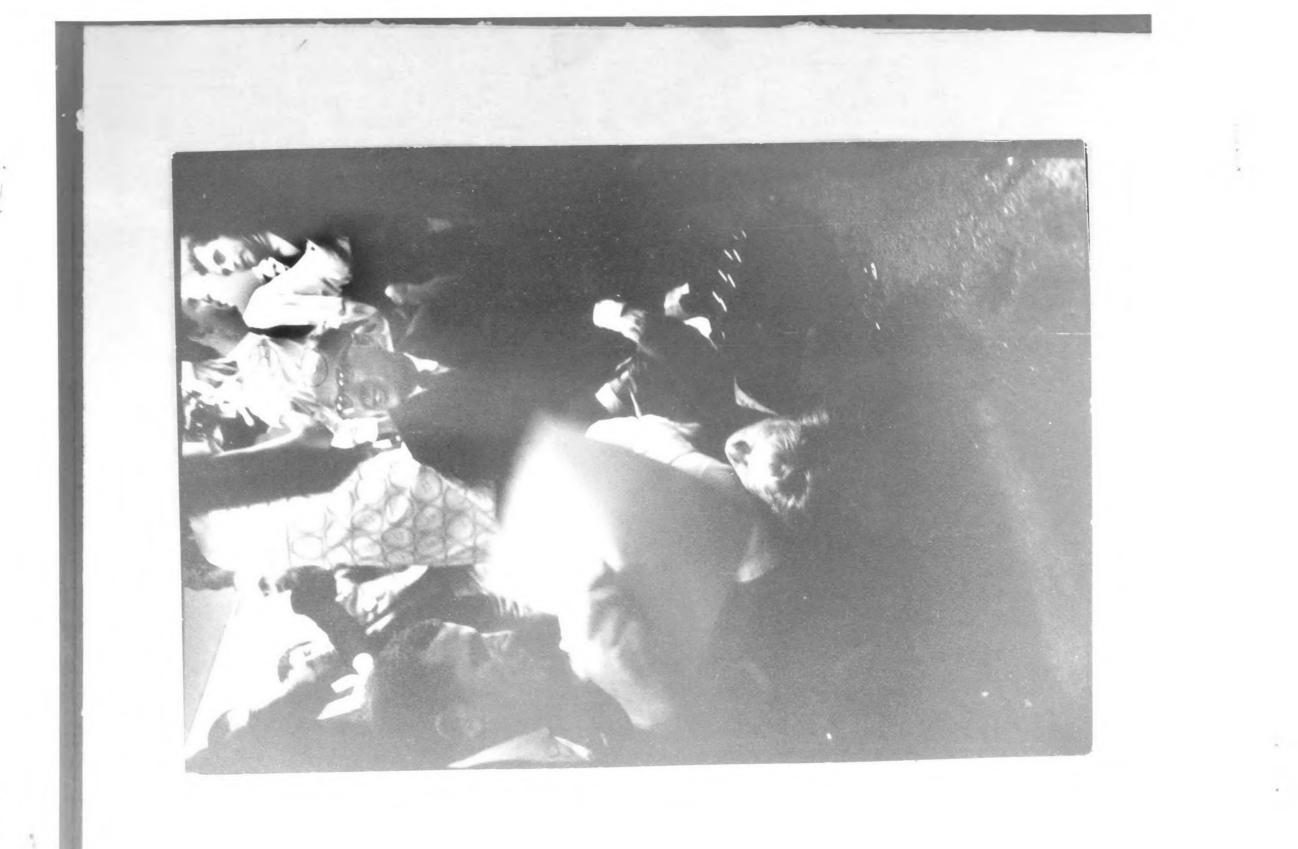

- . .

26) the 6/14/68 OFRED DUTTON member of Senato Kennedy's staff D Thinks this could be BILL BARRY Senater Kenedy's staff 200 0 0 .... 24 0000 0000 0 -0 -----2/2/2 102

762 61.4168 28 1) MURS. ETHER KENNEDY OFRED DUTTON 3 FRANK MANKIEWICZ 5 Г вет т 6-13-68 -h (D Photo By Eppridge THIS IS THE END OF BILL EPPRIDGE'S FIRST ROLL.