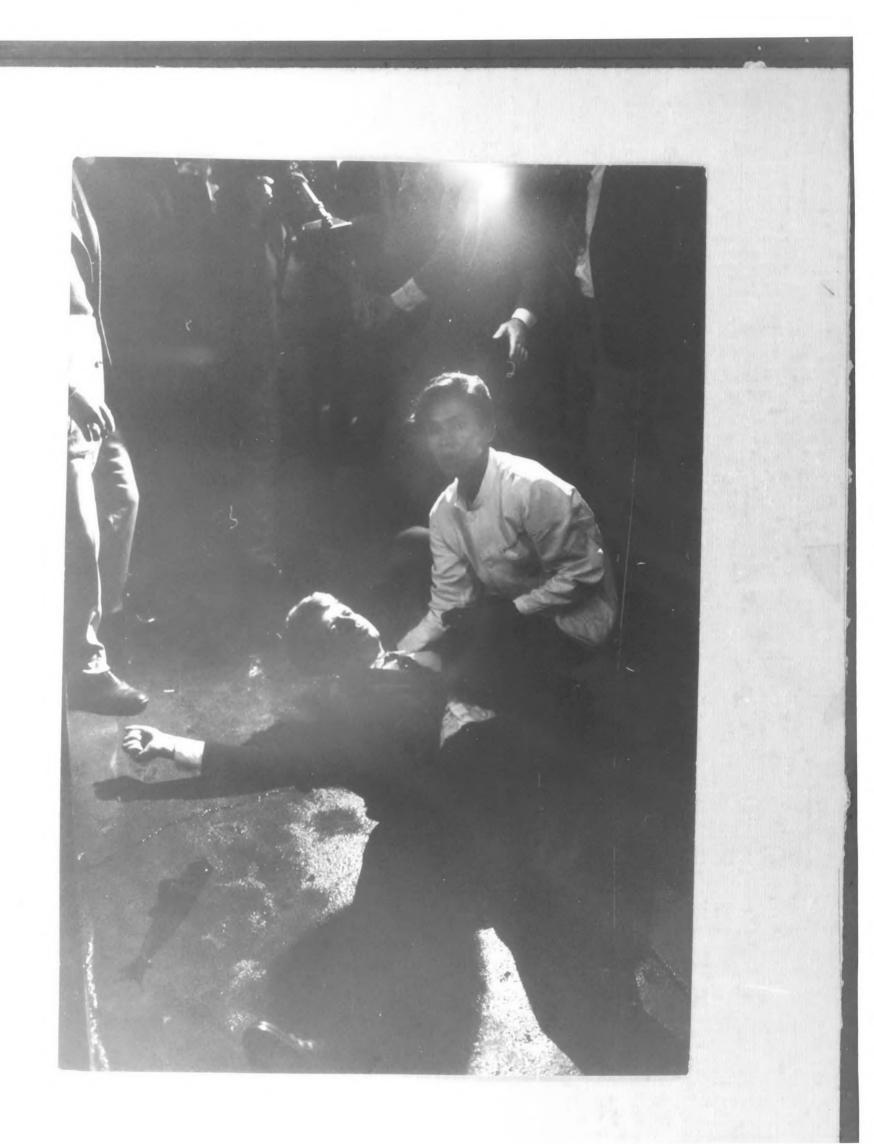

200 6/14/68 D BILL EPPRIDGE D DICK TUCK 7509 3 BOB FUNK \*

. . . . .

Children and

) the 6114/68 O JUAN ROMERO 31) Was camera and of Jim Wilson; Bosfink and Bred Lewis would be here Life Photo By Bill Eppridge <u>6</u>-13-68 0 m 62/ED - 10E

- ---

· · · ·

• •

. . .

. .

19 The GITHIBY JUAN ROMERO Ne CBS camera crew of Jim Wilson; BeB FUNK; and BILL LEWIS would be here as types are on. Life ω\_ e Photo By 1 Eppridge 3-68 @ 24 68/50-10E

. ..

•