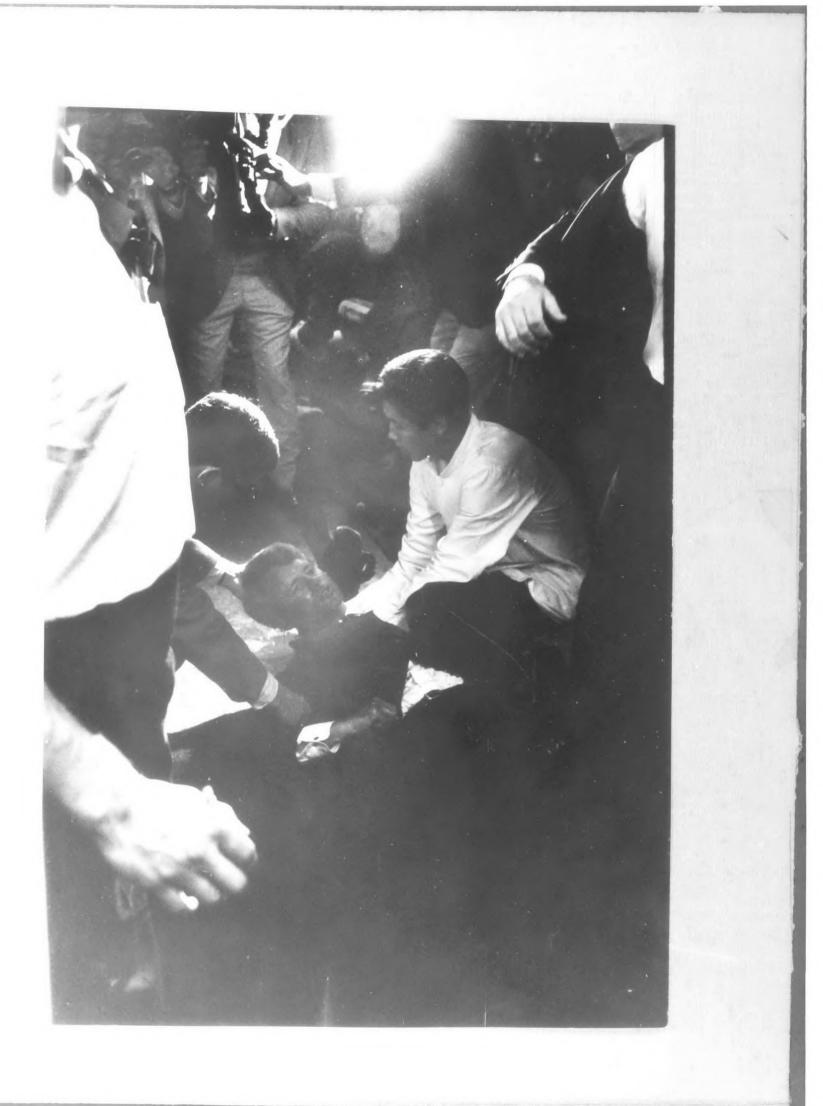

. ....

14/68 B13-1 Moonidentford 2-6 Bille Photo By B-13-68 pridge 30

- - +

-----

. .

Fac 6/14/68 3 301 9. THUGH MEDENALD me member of Awater KENNEDYIA BITHINKS thus no A Eppridge a member of the Photo 6-13-68 The white flash mining = " an Smath Kennedy. It is clearer mi Whato # 32

.

4

1 0 N M 9 Life Photo Ey Nc 29/11 0 Dill Eppridge 6-13-68 No Stor 25 ----.

\*\*\* 0

2025 RELEASE UNDER E.O. 14176

1-----

· .

(33) He 6/14/68 81301 C2-10A OR 00 fe -68 -68 Photo Cy Q Jon WILSON member of Swater Kennedy's staff. D mus ETHEL KENNEDY (3) FRED DITON ( HUGH MAC JONAL) Thinks that those in background are members This that one of these kneeling is a doctor