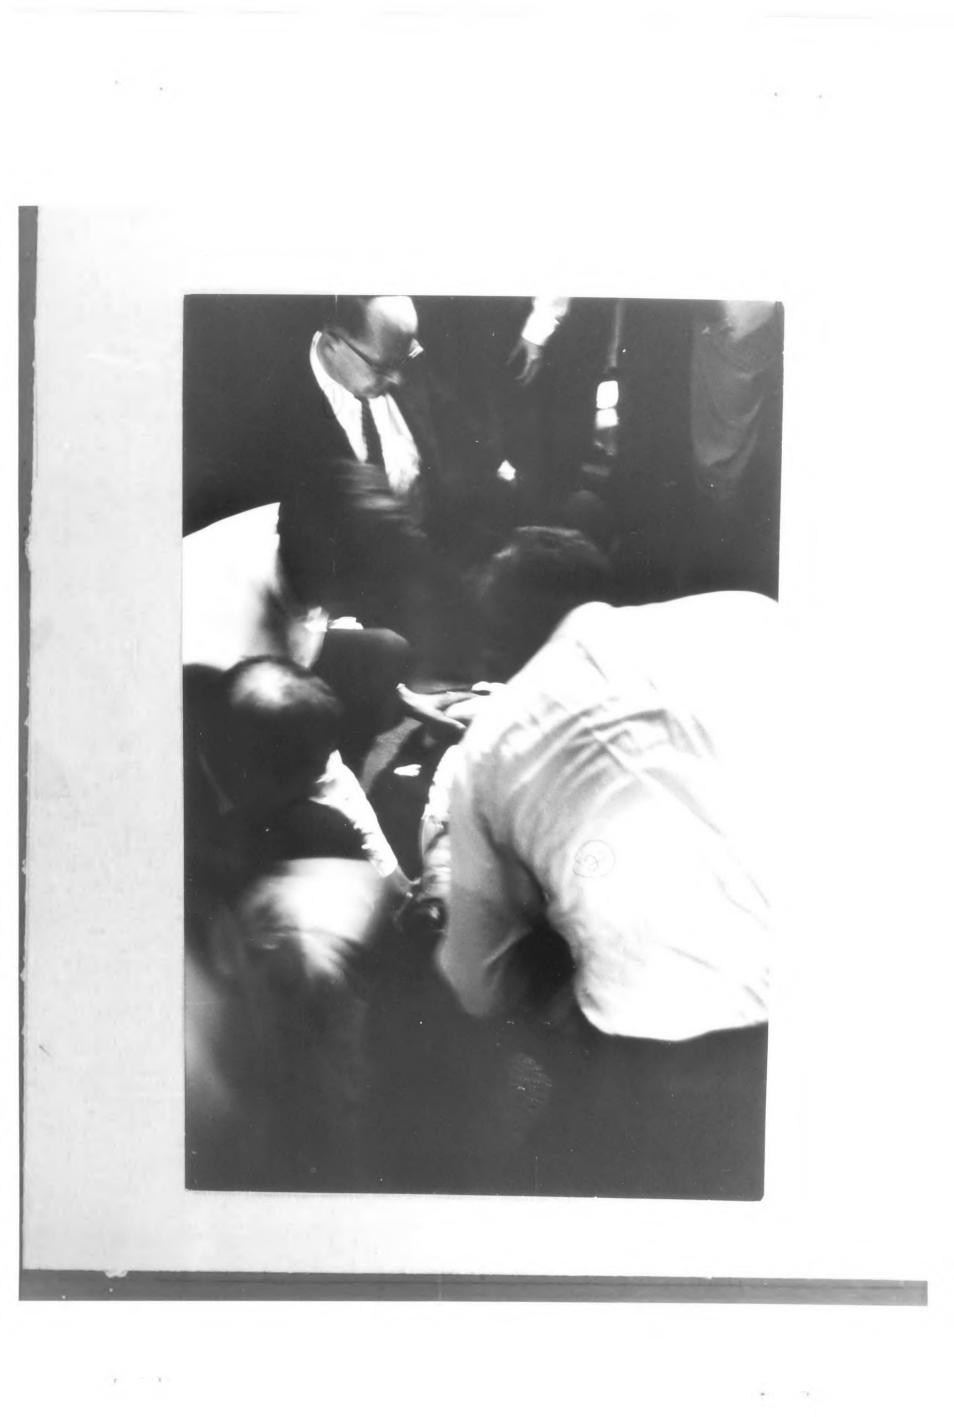

No in the second

O PAUL SCHRADE

1 PAUL SCHRADE

-

DRUL SCHRADE, United buto I this equipment be belongs to Bot First CPSS. Consequently rewould have stopped taking pictures at this time 230 52 40-2

- ....

. . . ....

.

•

-

. .

C-0A 75092 1) MRS, GTHEL KENNENY D PRED DUTTON 3 HAYES GOREY TIME MAGAZINE Washington 4 HUGH Mc DoNALD, on Jenaton Kennedy's staff (3) MARTE GUY, Photopapher out of New GARTE GUY, Photopapher out of New GAL CT. Works for PICTORIAL PORADE Was with the damping a long time.