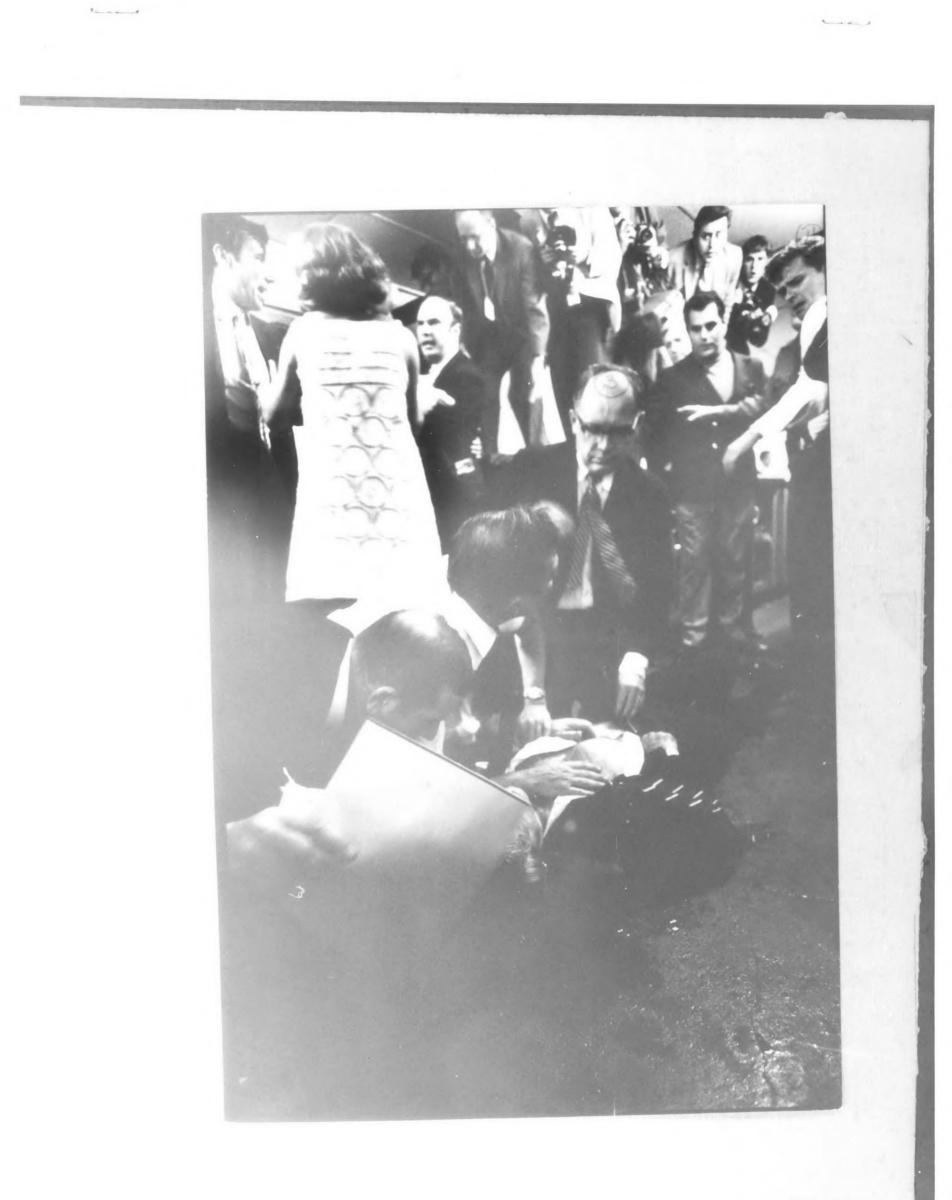

٠

160 6/14/68 8/30/ 0 1) Mas. Etter KENNEDY Life Photo By Bill Eppridge <u>6</u>-13-68 This is the start of BILL EPPRIDGE's 2nd roll. It is from a different camera than Roll# 1. There is an overlaged from picture # 26 because EPPRIDGE was using both camera's