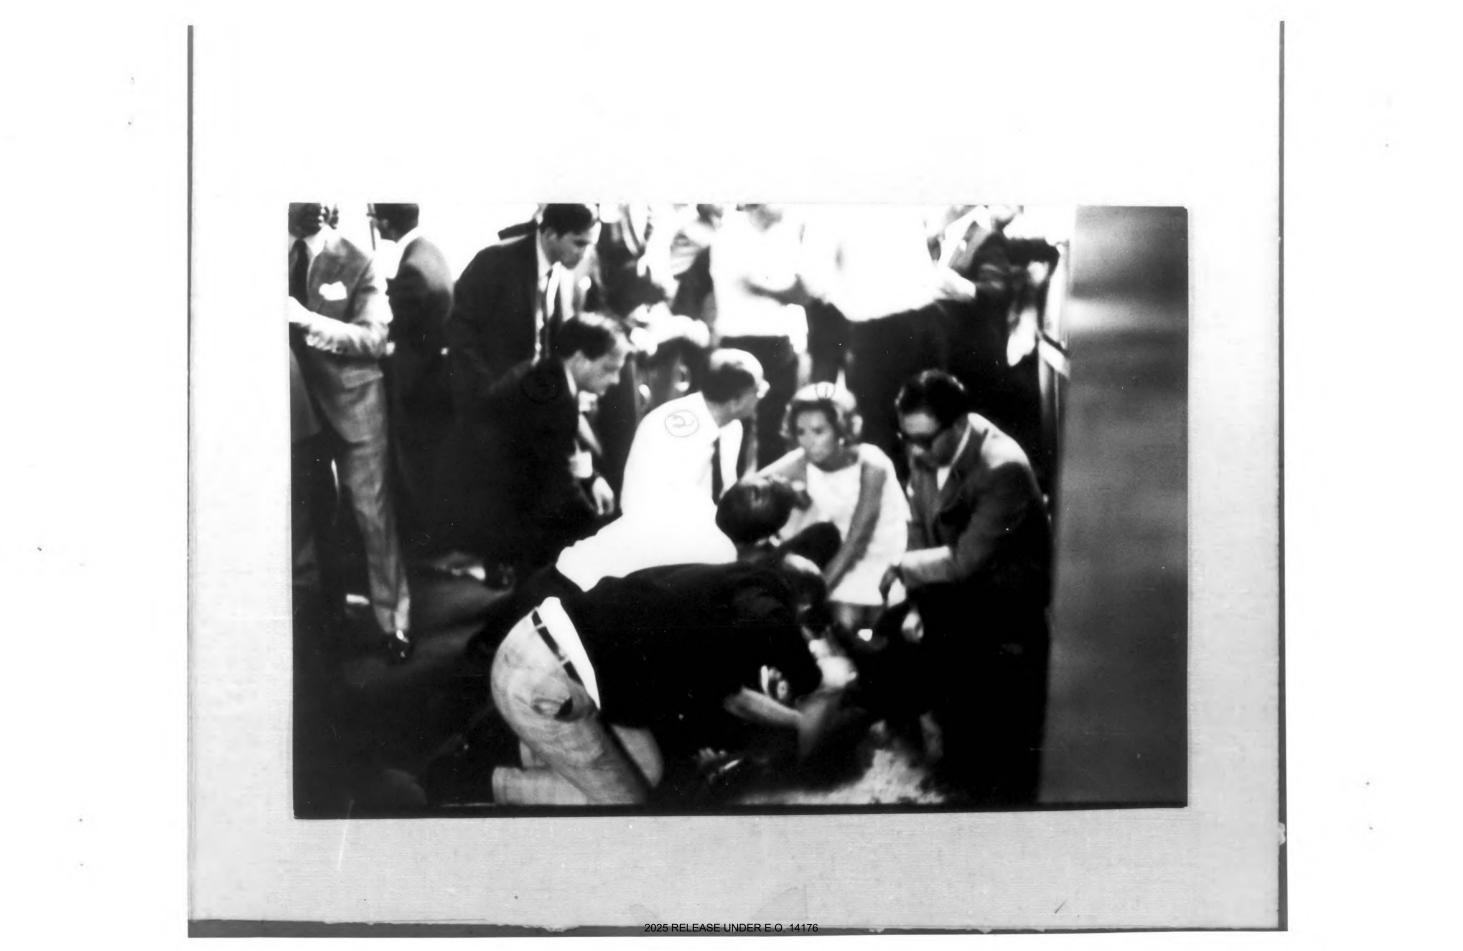

- . .

26) the 6/14/68 OFRED DUTTON member of Senato Kennedy's staff D Thinks this could be BILL BARRY Senater Kenedy's staff 200 0 0 .... 24 0000 0000 0 -0 -----2/2/2 102

762 61.4168 28 1) MURS. ETHER KENNEDY OFRED DUTTON 3 FRANK MANKIEWICZ 5 Г вет т 6-13-68 -h (D Photo By Eppridge THIS IS THE END OF BILL EPPRIDGE'S FIRST ROLL.

٠

160 6/14/68 8/30/ 0 1) Mas. Etter KENNEDY Life Photo By Bill Eppridge <u>6</u>-13-68 This is the start of BILL EPPRIDGE's 2nd roll. It is from a different camera than Roll# 1. There is an overlaged from picture # 26 because EPPRIDGE was using both camera's