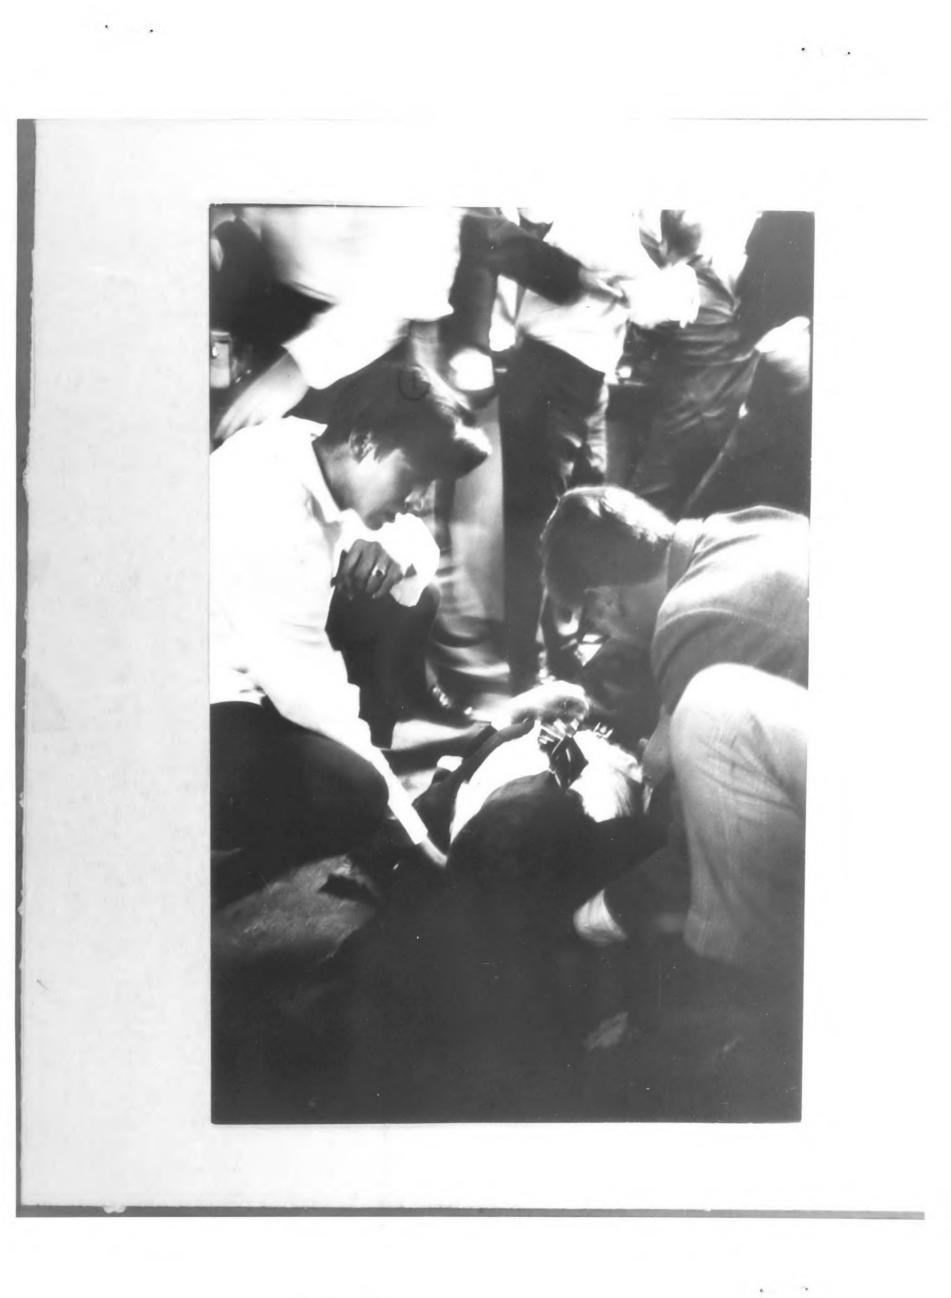

.

4

1 0 N M 9 Life Photo Ey Nc 29/11 0 Dill Eppridge 6-13-68 No Stor 25 ----.

\*\*\* 0

2025 RELEASE UNDER E.O. 14176

1-----

· .

(33) He 6/14/68 81301 C2-10A OR 00 fe -68 -68 Photo Cy Q Jon WILSON member of Swater Kennedy's staff. D mus ETHEL KENNEDY (3) FRED DITON ( HUGH MAC JONAL) Thinks that those in background are members This that one of these kneeling is a doctor