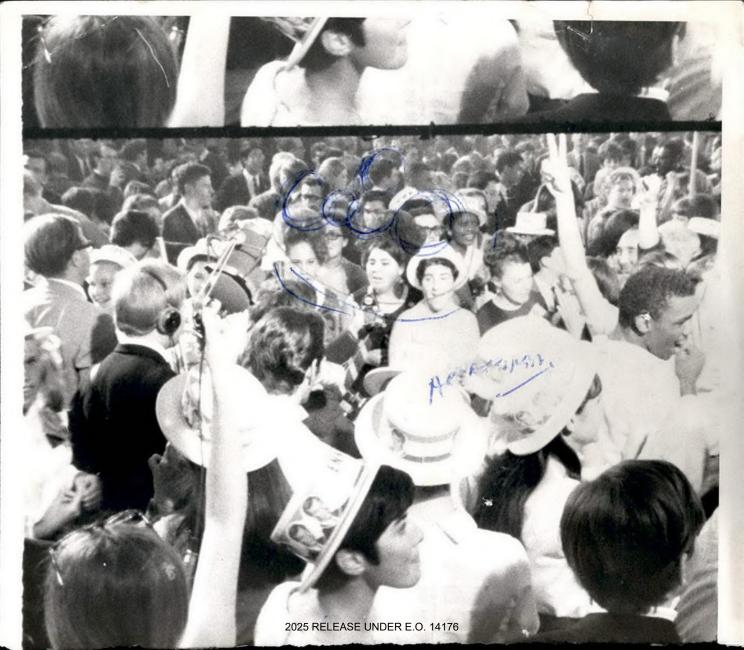

RFK Assassination 2017\_0108

Photograph of Michael Wayne 1830 2017\_0108\_ IMG\_ 0140

photograph of Sirhan Sirhan in crowd, 1373 2017\_018-IMG\_0141 circled in blue ink, interview with Walter Winchell

San Francisco Express Times, 23 May 1968 1829 2017-0108-DOC-0142 atb Eldridge Cleaver open letter to Ronald Reagan (two copies)

photographs of Ambassador Hotel Ballroom Crowd 1872 2017\_0108\_IMG\_0143 before shooting

handwritten exhibit ledger 1877

2017\_0108\_DDC-0144

Photograph of Kennedy shooting with watch time visible 1B61 and manila envelope 2017\_0108\_IMG\_0145