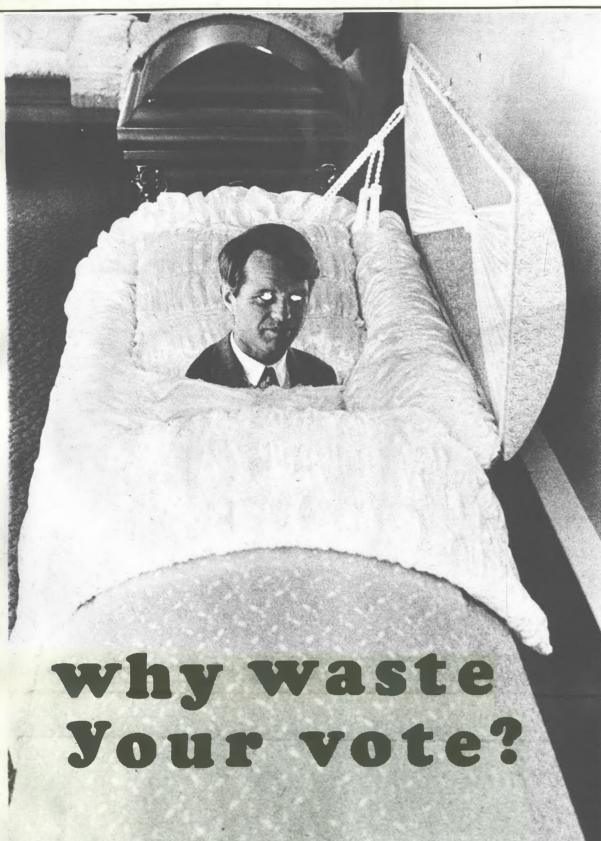

nvolved in life, the real life that I had watched for so long from the sidelines of a stagnant, deadening, artificial world. I found love, and married it. Her name is Kathleen, my darling wife. While in prison, I decided that, upon my release, I would find a way to relate to the struggle of my people for a better life, to plunge myself into that struggle and contribute of myself what I possessed and that could be used, without reservation: my life, my fortune, and my sacred honor which, through my struggles to survive the soulmurder of my stay in prison, I found.

After a few false starts, I encountered the Black Panther Party, which I quickly joined, and after proving myself, was appointed to the position of Minister of Information, a position which I still hold and

continued on page 3



#### MARVIN GARSON

Saturday night I went to Robert Kennedy's \$100 a plate fundraising dinner at the Sheraton-Palace Hotel. The benign ghost of President Warren G. Harding, who dies in the Palace in 1923 (poisoned by his wife) historians (suspect) made a brief appearance at the bar before the dinner began. I was the only one who noticed him.

"Why, Mr. Harding," I said. "I'm so pleased to meet you. I just finished telling my host that your administration was the model of how the presidency ought to be run."

"Have a drink, son. " We drank, and I laid a joint on him:

"Thanks a lot, son, Hard to find around I was gracious at the dinner table; here. Mexican girl-cutest little piece of despite my Peace and Freedom Party ass you ever saw—used to bring a bunch button (which many guests took