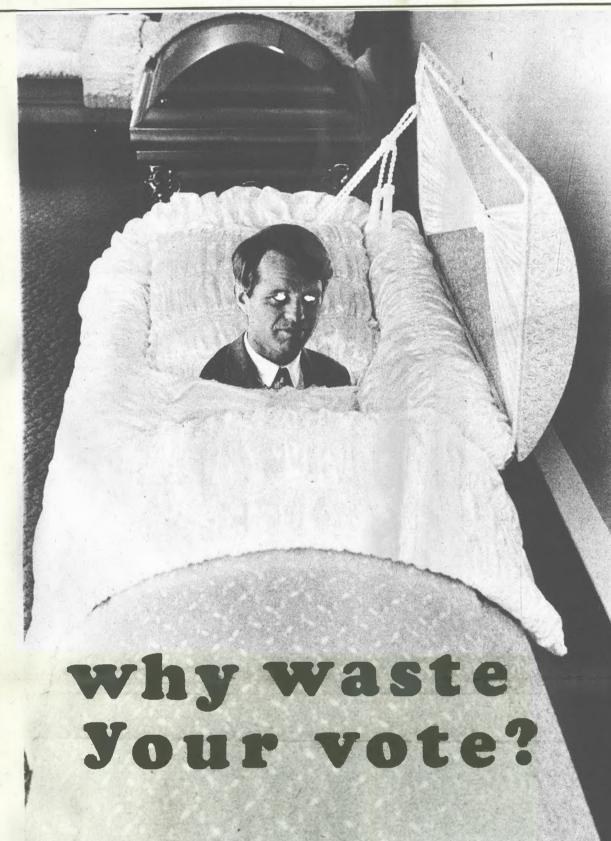

RFK Assassination 2017\_0108

Photograph of Michael Wayne 1830 2017\_0108\_ IMG\_ 0140

photograph of Sirhan Sirhan in crowd, 1373 2017\_018-IMG\_0141 circled in blue ink, interview with Walter Winchell

San Francisco Express Times, 23 May 1968 1829 2017-0108-DOC-0142 atb Eldridge Cleaver open letter to Ronald Reagan (two copies)