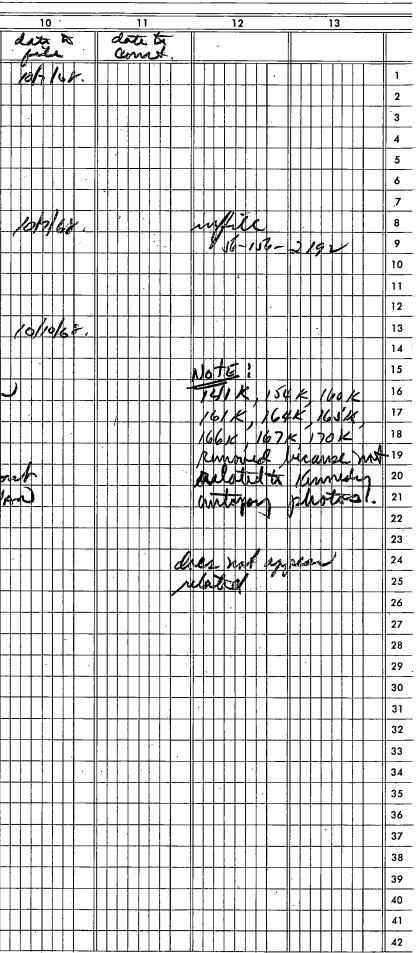

| 15/6<br>og å | 8-       | Imiliator - KENSAIT                                                                                                     |        | S.R.                                                     | . fil    | i 5    | 6-1           | 56                   |                  | ì         |                        |         |           |                          |           |                        |          | •                                  |                  |   |                          |              |   |                  |           |              |       |                                         |      |                          |              |       | -       |                          |                  |                       |                  |                      |             |              |                                    |             |             |       |          |
|--------------|----------|-------------------------------------------------------------------------------------------------------------------------|--------|----------------------------------------------------------|----------|--------|---------------|----------------------|------------------|-----------|------------------------|---------|-----------|--------------------------|-----------|------------------------|----------|------------------------------------|------------------|---|--------------------------|--------------|---|------------------|-----------|--------------|-------|-----------------------------------------|------|--------------------------|--------------|-------|---------|--------------------------|------------------|-----------------------|------------------|----------------------|-------------|--------------|------------------------------------|-------------|-------------|-------|----------|
| -/-//        | <u>/</u> |                                                                                                                         | _      | 1                                                        | /        | 2      |               |                      | 3                |           |                        | 4       |           |                          | 5         | -                      |          | é                                  | 5                | - |                          | 7            |   |                  | 8         |              |       |                                         | 9    |                          |              | 10    |         |                          | 11               |                       |                  | 1                    | 2           |              | —                                  | 13          |             |       | _        |
| Dat          | ē.       | Deceription 18                                                                                                          | ser    | ial                                                      | · By     | who    | m             | wh                   | ere              |           | w                      | her     | d         | te                       | 8 0       | ml                     | 1        | lat                                | c<br>rnu         | e | to                       | w            |   |                  |           |              |       |                                         |      |                          | dati         | ts/ju | le      | dā                       | te h             | tour                  | 6                |                      |             |              |                                    |             |             |       |          |
| 176          | 7        |                                                                                                                         |        |                                                          |          |        |               |                      |                  | T         |                        |         |           | ĪT                       | T         |                        | - 11     | TT                                 | ŤП               |   |                          | TT           |   | TT               |           |              | T     |                                         | Ē    | T                        | TIT          | ŤΠ    | Т       |                          | TTT              | TT                    | ╊                | Π                    | TH          | T.           | $\Pi$                              | Π           | Π           |       | 1        |
| 1.6          | 3        | 22 CAL IVER JOHNSON                                                                                                     | hi     | tand                                                     | ul       | ton    |               | 41                   | 7P               | D         |                        |         |           |                          |           |                        |          |                                    |                  |   |                          |              |   |                  | ·         |              |       |                                         |      |                          | · ·          |       |         |                          | +- - -           | 11.                   |                  |                      |             | 1            |                                    | 1           |             |       | 2        |
| 7            |          | REVOLUER SAL H53725                                                                                                     | 11     |                                                          |          |        |               |                      |                  |           |                        |         |           |                          |           |                        |          |                                    |                  |   |                          |              |   |                  | Τ         |              |       |                                         |      | •                        |              |       |         |                          |                  |                       |                  |                      |             |              |                                    |             |             | :     | 3        |
|              |          | 8 shot                                                                                                                  |        |                                                          |          |        |               |                      |                  |           |                        |         |           |                          |           |                        |          |                                    |                  |   |                          |              |   | Ш                |           |              |       |                                         |      |                          |              |       |         |                          |                  |                       |                  | Ш                    |             |              |                                    |             |             |       | 4        |
|              | 1-1      |                                                                                                                         |        |                                                          | - pi     |        |               |                      |                  |           |                        |         |           |                          |           |                        |          |                                    |                  |   |                          | 111          |   |                  |           |              |       |                                         |      |                          |              |       |         |                          |                  |                       |                  | Ш                    | <u></u>     | $\vdash$     |                                    |             |             |       | 5        |
| 6            | 1        | Julder Containing papers /<br>writings votes books of<br>Sichor Bishara Sichers                                         | 1B.    | 17                                                       | R        | CE QA  | ds            | 41                   | ₽₽⊅              | 1         | E/                     | 6Ab     | 61        | 168                      | A1        | n-12e                  | <b>G</b> | 6] 81                              | H                |   | Recy                     | <b>↓</b>   - |   | rlu              | ny        | 11/          | 220   | 26                                      | 110/ | bð<br>in                 |              |       | ŀ       |                          | +- - -           |                       | - 7/             | la                   | thete       | L.           | see<br>Ric<br>Jon<br>see           | ZA          | 1020        | ar i  | 6        |
| 6            | +        | writings roles books of                                                                                                 | et pli | rteen i                                                  | 0        |        |               |                      |                  |           |                        |         |           | 9                        | 28        | ¥                      |          | 1                                  |                  |   | 1                        | +++          | . | фŪ               | icia N    | rade         | - lin | .p.a.                                   | use  | m                        |              |       |         |                          |                  |                       | - 6              | f f f                | ped         | 6            | for                                | Pet         | rils        | 2     | 7        |
|              |          | SienAn Bishara Siehord                                                                                                  | 18-    | 9                                                        | -        | ┼┼┼┼   | +             |                      | +                | $\ $      | +++                    |         |           |                          | ++        | ╎┼┼┼                   |          | +++                                | ┽╋╋              |   |                          |              |   | 'M (             | since     | ND           | -  A  | e I                                     | 48   | ┥╢                       |              | +++   | +       | ╟- - -                   | +++              | ++-                   |                  | $\left  \right $     | -++-        | <sup>4</sup> | <u>249-</u>                        | All         | R-          | 22    | ž.       |
|              | +        | A                                                                                                                       |        | ┼┼┼╀                                                     | -        | ┼┼┼    | +             | +++                  | +                | ╆╋        | ┼┼┤                    | +       | $\vdash$  | $\left\  \cdot \right\ $ |           | $\left  \right  $      |          | ++                                 | +++              |   | +                        | +++-         |   | ×-               | +         |              |       | ++                                      | +    | $\left\  - \right\ $     |              |       |         | $\left\  \cdot \right\ $ | +                | ++-                   | ++               | $\left  + \right $   | +++         |              | +++                                | r++-        | ++-         |       | y<br>10  |
| 6            |          | 14 plutoniphe made of RFA                                                                                               | 10     |                                                          | 16       | EVAC   |               |                      | PD               | ╞╌╢       |                        |         | H,        |                          | 1.1       | 1                      |          | +++                                |                  |   |                          |              |   |                  | ++        |              |       | $\left  \right $                        |      |                          |              |       | +-      | $\  \cdot \ $            | +++              | ++-                   | +                | $\left  + \right $   | +++         | $\square$    | Flax                               | 200         | 67          |       | 11       |
|              |          | dechine buch monteres Edand                                                                                             | ++P    | <u>      </u>                                            | -   M    | EVAC/  | ┥.∥           | - 1- 14              | ľΨ₽              | ╞         |                        | 6 0     | an        | - APA                    | 7726      | 12                     | -        | ┼┼┥                                | +                |   |                          | +++          |   |                  | +         |              |       | +++                                     | ++   |                          |              |       | +       |                          | +++              | ++-                   | +++-             | +                    | +++         | Ē            | ++                                 | ++          | 10/         | 1     | 12       |
|              |          | dechine for the motions. Elane &<br>Coroner's antopsy by Chas,                                                          |        |                                                          |          |        |               |                      |                  | † ∦       |                        | <i></i> |           |                          | ++        | †                      |          |                                    |                  |   |                          | 111-         |   |                  |           | -            |       |                                         |      |                          |              |       |         | $\  \  + \ $             | $\dagger$        |                       |                  | $\square$            |             |              | +++                                | 1           | +           | 1     | 13       |
|              |          | Collica, SID pluto lab, LAPD                                                                                            |        |                                                          |          |        |               |                      |                  |           |                        |         |           |                          |           |                        |          |                                    |                  |   |                          |              |   |                  |           |              |       | 1.                                      |      |                          |              |       |         |                          |                  | $\square$             |                  | $\square$            |             |              | $\square$                          | T           | T           | 1     | 14       |
|              |          |                                                                                                                         |        |                                                          |          |        |               |                      |                  |           |                        |         |           |                          |           |                        |          |                                    |                  |   |                          |              |   |                  |           |              |       | ·                                       |      |                          |              |       |         |                          |                  |                       |                  |                      | $\square$   |              |                                    | Ш           |             | 1     | 15       |
| 6            | ,6       | Magnetic Jace acading                                                                                                   | 16     | 1                                                        | B        | LAR!   | 5             | NEWS<br>NEWS         | ВC               |           |                        |         |           |                          |           | Шſ                     |          |                                    |                  |   |                          |              |   | $\square$        |           |              |       |                                         |      |                          | i.           |       |         |                          | $\square$        |                       | $\square$        | $\square$            | $\square$   | L.           | 100                                | myn         | ne          | 1     | 16       |
|              |          | & Deusenation Sandaa Dama                                                                                               |        |                                                          |          | Щ      |               | am                   | BAI              | ES.       | $\parallel \mid$       |         |           |                          |           |                        |          | $\downarrow \downarrow \downarrow$ | $\parallel \mid$ |   | Ш                        |              |   |                  |           |              |       | Ш                                       |      |                          | 1            |       |         |                          |                  |                       |                  | Ш                    |             | j_[          | by                                 | ing i       | ieu.        | , 1   | 17       |
|              |          | BBC, is interview of Sando                                                                                              |        |                                                          | _        |        |               | ALGC,                | 100              | US!       |                        | _       | 4         |                          |           |                        |          |                                    |                  |   |                          |              |   |                  |           |              |       |                                         |      |                          |              |       |         |                          | 1                |                       |                  | $\square$            |             | $\square$    |                                    | Ľ.          | $\square$   | 1     | 18       |
|              |          | BBC, a interview of Santo<br>SERPAND @ amboroalor to<br>1 Sam 6/5/68                                                    | 2 P    |                                                          |          |        |               | Ny.                  | $\square$        |           | <u> </u> .             | 1.      |           |                          |           |                        |          |                                    |                  |   |                          |              |   |                  |           |              |       |                                         |      |                          |              |       |         |                          |                  | 4-                    | '                | Ш                    |             | i            | ++                                 | ⊢┼┼         | Щ.          | 1     | 19       |
|              |          | 1 300 6/5/68                                                                                                            | +++    | ++++                                                     |          |        |               |                      |                  | +         |                        | ++      |           | +                        |           |                        | ,        |                                    |                  | _ |                          |              |   | ·                | +         |              |       |                                         |      | [· 4                     | ŝ            |       | -       |                          |                  |                       | ++-'             | <u> </u> :           |             | $\square$    | ++                                 | ⊢           |             | 2     | 20       |
|              | 7        | 206 14 1                                                                                                                |        |                                                          |          | »      |               |                      | 10               |           | +++                    | ++      |           |                          | ++-       | $\left  \right $       |          | +++                                | +++              |   | ++                       | +++          |   | <u>      </u>    |           | $\square$    |       | +.+-                                    |      | $\left\  \cdot \right\ $ | -            |       |         | -  <sup>-</sup>  -       | +++              | ++-                   |                  |                      | ++-         | ⊢╟           |                                    |             | \$          | 2     | 21       |
| 6            | 6        | S calor photographe                                                                                                     | -1113  | -10                                                      |          | I=1AC  | 14            | front .              | H H              | 2         | ++++                   |         |           | +                        |           | $\left  \right $       |          |                                    | +++              |   |                          |              |   |                  | ++-       | $\square$    |       |                                         |      |                          |              |       |         |                          | +                |                       |                  | ++                   | +++         |              | 111                                | ster<br>K C |             |       | 22<br>23 |
|              |          | huber one progeneuts the                                                                                                |        |                                                          |          | ++++   |               | fact                 | logi             | 1         |                        | ++      | $\vdash$  |                          | ++-       | ┝┼┼                    | -        |                                    | +++              |   | $\left  \right $         | +++          |   |                  | +         | $\vdash$     |       |                                         | ++   |                          | +++          |       | +       |                          | +++              |                       |                  | $\mathbb{H}$         | -+-+-}      | r-f          | 30                                 | °CC         | Ĥ           |       | 24       |
|              |          | 3 calor photographe<br>showing trove filigeneutes ite<br>lation from l'annede, bes<br>6/4/68- minister priorts cutores. | 4      |                                                          |          |        |               |                      |                  | I I       | 2                      |         |           |                          | +         | $\mathbb{H}$           |          | +++                                |                  |   |                          |              |   | +++              | ++-       |              | ++    |                                         | +    |                          |              |       | -       |                          |                  | ++-                   | ++               | H                    | +++         | $\square$    | +++                                | ++          | +           | 2     | 25       |
| 6            | 6        | 16 mm Color, Annu of Miller                                                                                             | 12     | 8                                                        |          | 2001-  |               | RI                   | 1                | 11        |                        |         |           |                          |           |                        |          | +++                                | Č.               |   |                          |              |   |                  |           |              |       |                                         |      |                          | 6 60         | i Øn  |         |                          |                  | ++                    |                  | H                    | +++         |              | +++                                | 11          | +           | 2     | 26       |
|              |          | 16 mm calor loper of NBC<br>film taken from actual video                                                                | 711    | ¥  .                                                     |          |        |               | Er Ro                | line             | 5         |                        |         |           |                          |           |                        |          |                                    | -152             |   |                          |              |   |                  |           |              |       |                                         |      |                          | 7/2 2        | 118   | -       |                          |                  |                       |                  |                      |             |              |                                    | 1           | 1           | 2     | 27       |
| 1            |          | M BADCLERINGS and minimus and my                                                                                        |        |                                                          |          |        |               | Bill<br>Ex Ru<br>NBC | nen              | 11        |                        |         |           |                          |           |                        |          |                                    |                  |   |                          | 111          |   |                  |           |              |       |                                         | 11   |                          | 7/23<br>pero | hig   | un casa |                          |                  | 11                    | $\parallel$      | $\square$            |             | $\top$       | ++                                 | itt.        | Ħ           | 2     | 28       |
|              |          | Chierts indapter shooting of<br>RFK & others                                                                            |        |                                                          |          |        |               | Buch                 | MAL              |           |                        |         |           |                          |           |                        |          |                                    |                  |   |                          |              |   |                  |           |              |       |                                         |      |                          | v Y          | ď     |         |                          |                  |                       |                  |                      |             |              |                                    |             |             | 2     | 29       |
|              |          | RFK & othere 0                                                                                                          |        | $\downarrow \downarrow \downarrow \downarrow \downarrow$ |          | 111    | $\square$     |                      |                  | $\square$ | $\parallel$            |         | $\square$ |                          | $\square$ | ЦТ                     |          | $\square$                          | $\square$        |   | ЦŢ                       |              |   | $\square$        | $\square$ |              |       | $\square$                               |      |                          |              |       |         | Ш                        |                  |                       | $\parallel \Box$ | Ш                    | Ш           | Ш            |                                    | Щ           |             | 3     | 30       |
|              |          |                                                                                                                         |        |                                                          | <u> </u> | +      | -             |                      | Щ                | _∥        |                        |         |           |                          | $\square$ |                        |          |                                    |                  |   |                          | +++          |   | 11.              |           |              |       |                                         | 11   | []                       |              |       |         |                          | $\parallel \mid$ | $\parallel \parallel$ |                  | Ш                    |             | $\square$    |                                    | ⊢           | $\parallel$ | _  _3 | 31       |
| 6            | .8       | 7 regatives of personal                                                                                                 | +++    | $\left  \right  \left  \right $                          | _ Ke     | ALTA78 | nin           | 1AP                  | pd               |           |                        | ·       |           |                          | $\square$ |                        |          |                                    |                  |   | $\square$                | +++          |   |                  |           |              |       |                                         |      | $\ $                     |              |       |         |                          |                  |                       |                  | $\square$            | $\parallel$ | ⊢⋕           | $\downarrow \downarrow \downarrow$ | ⊢           | $\parallel$ | 3     | 32       |
|              | +        | 7 regatives of personal<br>property talked from<br>Sichan at time of arrest                                             | +++    | +++                                                      |          | +++    | +             | 1CA i                | 2/2/2            | ¢7        | $\left  \right $       |         | -         |                          |           | $\left  \cdot \right $ |          | +                                  | ++               |   |                          | +++          |   |                  |           |              |       | $\left  \right $                        | ++   | $\left\  \right\ $       |              |       | +       | + +                      | + + +            | ++-                   |                  | $\left  + \right $   | ++          | ⊢╢           | ++                                 | ⊢┼┼         | _           | 3     | 33       |
|              |          | Sich AN ar time of arrest                                                                                               | +++    | ++++                                                     | _  -  -  | ┽┊┼┥   | +             |                      |                  | ╉         | +++                    | ++      |           |                          | ++        | ┼┼┼                    |          | +++                                | ┼┼┨              |   | $\left  \right  \right $ | +++          |   | $\left  \right $ |           | $\square$    |       | $\left\{ \left  \right\rangle \right\}$ | ++   | ┼╌╢                      | +++          | +++   | +       | +    +                   | +                | ++-                   |                  | $\left  \right $     | +++         | ⊢╢           | ++-                                | ┍┼┼         | ++-         | 3     | 34       |
| · ·          | +-       | in photo laby LAFBI                                                                                                     | •+++   |                                                          |          |        | -             |                      | $\left  \right $ | +         | $\left  \cdot \right $ | -       | $\square$ |                          | ++        |                        |          | +                                  | ++               |   | ┝┼┼                      | +++          |   | +++              |           | $\mathbb{H}$ | +     |                                         | ++   | ┟─╢                      | +++          | +++   | +       | $\parallel \mid \mid$    | +++              |                       | ++               | $\left  + \right $   | +++         | ⊢⋕           | ++                                 | ++          | +           | 3     | 35       |
|              |          | · / /                                                                                                                   | ┼┼┼    | ++++                                                     |          |        | $+-\parallel$ | +++                  | + +              | ╉         | +                      |         |           |                          | +         | +++                    |          | +++                                | +                | + |                          |              |   | ++               |           | $\vdash$     |       |                                         | ++   | $\left\  \right\ $       |              | ++    |         | ╟┼┼                      | ┼┼┼              | $+ \downarrow$        | ++               | $\mathbb{H}$         | +++         | $\square$    | ++                                 | ++          | +           | 13    | 30<br>37 |
| · /_         |          | Arma & tand arranding of the to                                                                                         | . A    | 1                                                        |          | itch   | ┼─╢           | SAR                  | 9 61             | 1374      |                        | ++-     |           | $\  \cdot \ $            |           | +++                    |          | +++                                | +++              |   |                          | ┥╉┼╴         |   |                  | ++-       |              |       |                                         | ++   | ┝╢                       | +++          |       |         | $\  + + $                | +++              | +1-                   | ++               | $\left  + \right $   | +++         | $\square$    | +++                                | ++          | +           |       | 38       |
| 6            | <u> </u> | PEL VIAL ON G. CON ) WINT                                                                                               |        |                                                          |          | 103    | ┼╌╟           | SOR                  | βĘ)              | ngi       |                        |         | $\square$ |                          | ++        | ┼┼┼                    |          | +++                                | ++               |   |                          | +++          |   |                  | ++-       | +†-          |       | ++                                      | ++   | ╞┼╢                      |              | +++   | +       | $\parallel \mid \mid$    | +++              | ++-                   | ++-              | H                    | +++         | ┌──╟╴        | +++                                | ++          | +           | _  _  | 39       |
|              |          | NEW KRIST Bar (macles the                                                                                               |        |                                                          |          |        | +             | AZIKIN               | 14               |           |                        |         |           |                          |           |                        | -        | +                                  |                  |   |                          | +++-         |   |                  | ++-       |              |       |                                         | ++   |                          | -+++         |       |         |                          |                  | ++                    |                  | +                    |             |              | ++                                 | itt:        | +           |       | 40       |
|              |          | lopy of tape recording of shrater<br>fler made in andrew West<br>News, KRIS for angles of<br>Andrases in Later (14-168  |        |                                                          |          | 111    |               |                      |                  |           |                        |         |           |                          |           |                        |          |                                    |                  |   | †                        |              |   |                  |           |              |       |                                         |      |                          | -+++         |       |         |                          |                  | +                     |                  | $ \uparrow\uparrow $ |             | $\parallel$  | +++                                | 1           | +           |       | 41       |
|              |          | Sproperty risml of XDPD                                                                                                 |        |                                                          |          |        |               |                      |                  |           |                        |         |           |                          |           |                        |          |                                    |                  |   |                          |              |   |                  |           |              |       |                                         |      |                          |              |       |         |                          |                  | 11                    | $\parallel$      | $\square$            |             |              | ++                                 | itt.        | $\square$   | 4     | 42       |