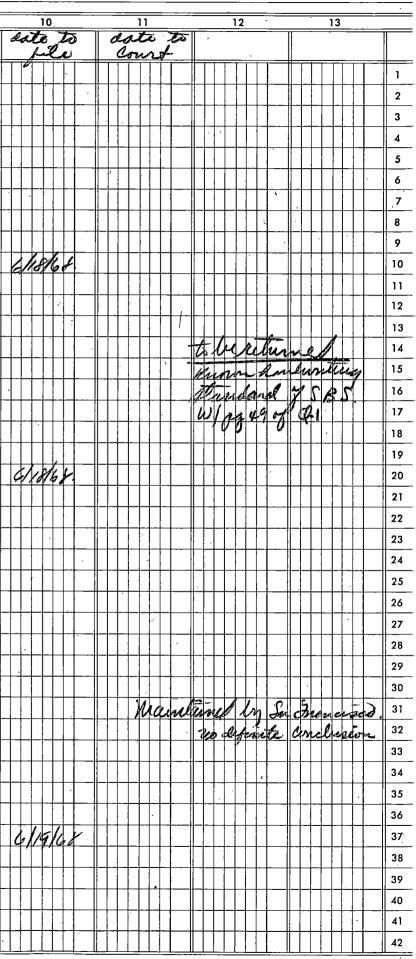

| 15/6<br>og å | 8-       | Imiliator - KENSAIT                                                                                                     |        | S.R.                                                     | . fil    | i 5    | 6-1           | 56                   |                  | ì         |                        |         |           |                          |           |                        |          | •                                  |                  |   |                          |              |   |                  |           |              |       |                                         |      |                          |              |       | -       |                          |                  |                       |                  |                      |             |              |                                    |             |             |       |          |
|--------------|----------|-------------------------------------------------------------------------------------------------------------------------|--------|----------------------------------------------------------|----------|--------|---------------|----------------------|------------------|-----------|------------------------|---------|-----------|--------------------------|-----------|------------------------|----------|------------------------------------|------------------|---|--------------------------|--------------|---|------------------|-----------|--------------|-------|-----------------------------------------|------|--------------------------|--------------|-------|---------|--------------------------|------------------|-----------------------|------------------|----------------------|-------------|--------------|------------------------------------|-------------|-------------|-------|----------|
| -/-//        | <u>/</u> |                                                                                                                         | _      | 1                                                        | /        | 2      |               |                      | 3                |           |                        | 4       |           |                          | 5         | -                      |          | é                                  | 5                | - |                          | 7            |   |                  | 8         |              |       |                                         | 9    |                          |              | 10    |         |                          | 11               |                       |                  | 1                    | 2           |              | —                                  | 13          |             |       | _        |
| Dat          | ē.       | Deceription 18                                                                                                          | ser    | ial                                                      | · By     | who    | m             | wh                   | ere              |           | w                      | her     | d         | te                       | 8 0       | ml                     | 1        | lat                                | c<br>rnu         | e | to                       | w            |   |                  |           |              |       |                                         |      |                          | dati         | ts/ju | le      | dā                       | te h             | tour                  | 6                |                      |             |              |                                    |             |             |       |          |
| 176          | 7        |                                                                                                                         |        |                                                          |          |        |               |                      |                  | T         |                        |         |           | ĪT                       | T         |                        | - 11     | TT                                 | ŤП               |   |                          | TT           |   | TT               |           |              | T     |                                         | Ē    | T                        | TIT          | ŤΠ    | Т       |                          | TTT              | TT                    | ╊                | Π                    | TH          | T.           | $\Pi$                              | Π           | Π           |       | 1        |
| 1.6          | 3        | 22 CAL IVER JOHNSON                                                                                                     | hi     | tand                                                     | ul       | ton    |               | 41                   | 7P               | D         |                        |         |           |                          |           |                        |          |                                    |                  |   |                          |              |   |                  | ·         |              |       |                                         |      |                          | · ·          |       |         |                          | +- - -           | 11.                   |                  |                      |             | 1            |                                    | 1           |             |       | 2        |
| 7            |          | REVOLUER SAL H53725                                                                                                     | 11     |                                                          |          |        |               |                      |                  |           |                        |         |           |                          |           |                        |          |                                    |                  |   |                          |              |   |                  | Τ         |              |       |                                         |      | •                        |              |       |         |                          |                  |                       |                  |                      |             |              |                                    |             |             | :     | 3        |
|              |          | 8 shot                                                                                                                  |        |                                                          |          |        |               |                      |                  |           |                        |         |           |                          |           |                        |          |                                    |                  |   |                          |              |   | Ш                |           |              |       |                                         |      |                          |              |       |         |                          |                  |                       |                  | Ш                    |             |              |                                    |             |             |       | 4        |
|              | 1-1      |                                                                                                                         |        |                                                          | - pi     |        |               |                      |                  |           |                        |         |           |                          |           |                        |          |                                    |                  |   |                          | 111          |   |                  |           |              |       |                                         |      |                          |              |       |         |                          |                  |                       |                  | Ш                    | <u></u>     | $\vdash$     |                                    |             |             |       | 5        |
| 6            | 1        | Julder Containing papers /<br>writings votes books of<br>Sichor Bishara Sichers                                         | 1B.    | 17                                                       | R        | CE QA  | ds            | 41                   | ₽₽⊅              | 1         | E/                     | 6Ab     | 61        | 168                      | A1        | n-12e                  | <b>G</b> | 6] 81                              | H                |   | Recy                     | <b>↓</b>   - |   | rlu              | ny        | 11/          | 220   | 26                                      | 110/ | bð<br>in                 |              |       | ŀ       |                          | +- - -           |                       | - 7/             | la                   | thete       | L.           | see<br>Ric<br>Jon<br>see           | ZA          | 1020        | ar i  | 6        |
| 6            | +        | writings roles books of                                                                                                 | et pli | rteen i                                                  | 0        |        |               |                      |                  |           |                        |         |           | 9                        | 28        | ¥                      |          | 1                                  |                  |   | 1                        | +++          | . | фŪ               | icia N    | rade         | - lin | .p.a.                                   | use  | m                        |              |       |         |                          |                  |                       | - 6              | f f f                | ped         | 6            | for                                | Pet         | rils        | 2     | 7        |
|              |          | SienAn Bishara Siehord                                                                                                  | 18-    | 9                                                        | -        | ┼┼┼┼   | +             |                      | +                | $\ $      | +++                    |         |           |                          | ++        | ╎┼┼┼                   |          | +++                                | ┽╋╋              |   |                          |              |   | 'M (             | since     | ND           | -  A  | e I                                     | 48   | ┥╢                       |              | +++   | +       | ╟- - -                   | +++              | ++-                   |                  | $\left  \right $     | -++-        | <sup>4</sup> | <u>249-</u>                        | All         | R-          | 22    | ž.       |
|              | +        | A                                                                                                                       |        | ┼┼┼╀                                                     | -        | ┼┼┼    | +             | +++                  | +                | ╆╋        | ┼┼┤                    | +       | $\vdash$  | $\left\  \cdot \right\ $ |           | $\left  \right  $      |          | ++                                 | +++              |   | +                        | +++-         |   | ×-               | +         |              |       | ++                                      | +    | $\left\  - \right\ $     |              |       |         | $\left\  \cdot \right\ $ | +                | ++-                   | ++               | $\left  + \right $   | +++         |              | +++                                | r++-        | ++-         |       | y<br>10  |
| 6            |          | 14 plutoniphe made of RFA                                                                                               | 10     |                                                          | 16       | EVAC   |               |                      | PD               | ╞╌╢       |                        |         | H,        |                          | 1.1       | 1                      |          | +++                                |                  |   |                          |              |   |                  | ++        |              |       | $\left  \right $                        |      |                          |              |       | +-      | $\  \cdot \ $            | +++              | ++-                   | +                | $\left  + \right $   | +++         | $\square$    | Flax                               | 200         | 67          |       | 11       |
|              |          | dechine buch monteres Edand                                                                                             | ++P    | <u>      </u>                                            | -   M    | EVAC/  | ┥.∥           | - 1- 14              | ľΨ₽              | ╞         |                        | 6 0     | an        | - APA                    | 7726      | 12                     | -        | ┼┼┥                                | +                |   |                          | +++          |   |                  | +         |              |       | +++                                     | ++   |                          |              |       | +       |                          | +++              | ++-                   | +++-             | +                    | +++         | Ē            | ++                                 | ++          | 10/         | 1     | 12       |
|              |          | dechine for the motions. Elane &<br>Coroner's antopsy by Chas,                                                          |        |                                                          |          |        |               |                      |                  | † ∦       |                        | <i></i> |           |                          | ++        | †                      |          |                                    |                  |   |                          | 111-         |   |                  |           | -            |       |                                         |      |                          |              |       |         | $\  \  + \ $             | $\dagger$        |                       |                  | $\square$            |             |              | +++                                | 1           | +           | 1     | 13       |
|              |          | Collica, SID pluto lab, LAPD                                                                                            |        |                                                          |          |        |               |                      |                  |           |                        |         |           |                          |           |                        |          |                                    |                  |   |                          |              |   |                  |           |              |       | 1.                                      |      |                          |              |       |         |                          |                  | $\square$             |                  | $\square$            |             |              | $\square$                          | T           | T           | 1     | 14       |
|              |          |                                                                                                                         |        |                                                          |          |        |               |                      |                  |           |                        |         |           |                          |           |                        |          |                                    |                  |   |                          |              |   |                  |           |              |       | ·                                       |      |                          |              |       |         |                          |                  |                       |                  |                      | $\square$   |              |                                    | Ш           |             | 1     | 15       |
| 6            | ,6       | Magnetic Jace acading                                                                                                   | 16     | 1                                                        | B        | LAR!   | 5             | NEWS<br>NEWS         | ВC               |           |                        |         |           |                          |           | Шſ                     |          |                                    |                  |   |                          |              |   | $\square$        |           |              |       |                                         |      |                          | i.           |       |         |                          | $\square$        |                       | $\square$        | $\square$            | $\square$   | L.           | 100                                | myn         | ne          | 1     | 16       |
|              |          | & Deusenation Sandaa Dama                                                                                               |        |                                                          |          | Щ      |               | am                   | BAI              | ES.       | $\parallel \mid$       |         |           |                          |           |                        |          | $\downarrow \downarrow \downarrow$ | $\parallel \mid$ |   | Ш                        |              |   |                  |           |              |       | Ш                                       |      |                          | 1            |       |         |                          |                  |                       |                  | Ш                    |             | j_[          | by                                 | ing i       | ieu.        | , 1   | 17       |
|              |          | BBC, is interview of Sando                                                                                              |        |                                                          | _        |        |               | ALGC,                | 100              | US!       |                        | _       | 4         |                          |           |                        |          |                                    |                  |   |                          |              |   |                  |           |              |       |                                         |      |                          |              |       |         |                          | 1                |                       |                  | $\square$            |             | $\square$    |                                    | Ľ.          | $\square$   | 1     | 18       |
|              |          | BBC, a interview of Santo<br>SERPAND @ amboroalor to<br>1 Sam 6/5/68                                                    | 2 P    |                                                          |          |        |               | Ny.                  | $\square$        |           | <u> </u> .             | 1.      |           |                          |           |                        |          |                                    |                  |   |                          |              |   |                  |           |              |       |                                         |      |                          |              |       |         |                          |                  | 4-                    | '                | Ш                    |             | i            | ++                                 | ⊢┼┼         | Щ.          | 1     | 19       |
|              |          | 1 300 6/5/68                                                                                                            | +++    | ++++                                                     |          |        |               |                      |                  | +         |                        | ++      |           | +                        |           |                        | ,        |                                    |                  | _ |                          |              |   | ·                | +         |              |       |                                         |      | [· 4                     | ŝ            |       | -       |                          |                  |                       | ++-'             | <u> </u> :           |             | $\square$    | ++                                 | ⊢           |             | 2     | 20       |
|              | 7        | 206 14 1                                                                                                                |        |                                                          |          | »      |               |                      | 10               |           | +++                    | ++      |           |                          | ++-       | $\left  \right $       |          | +++                                | +++              |   | ++                       | +++          |   | <u>      </u>    |           | $\square$    |       | +.+-                                    |      | $\left\  \cdot \right\ $ | -            |       |         | -  <sup>-</sup>  -       | +++              | ++-                   |                  |                      | ++-         | ⊢╟           |                                    |             | \$          | 2     | 21       |
| 6            | 6        | S calor photographe                                                                                                     | -1113  | -10                                                      |          | I=1AC  | 14            | front .              | H H              | 2         | ++++                   |         |           | +                        |           | $\left  \right $       |          |                                    | +++              |   |                          |              |   |                  | ++-       | $\square$    |       |                                         |      |                          |              |       |         |                          | +                |                       |                  | ++                   | +++         |              | 111                                | ster<br>K C |             |       | 22<br>23 |
|              |          | huber one progeneuts the                                                                                                |        |                                                          |          | ++++   |               | fact                 | logi             | 1         |                        | ++      | $\vdash$  |                          | ++-       | ┝┼┼                    | -        |                                    | +++              |   | $\left  \right $         | +++          |   |                  | +         | $\vdash$     |       |                                         | ++   |                          | +++          |       | +       |                          | +++              |                       |                  | $\mathbb{H}$         | -+-+-}      | r-f          | 30                                 | °CC         | Ĥ           |       | 24       |
|              |          | 3 calor photographe<br>showing trove filigeneutes ite<br>lation from l'annede, bes<br>6/4/68- minister priorts cutores. | 4      |                                                          |          |        |               |                      |                  | I I       | 2                      |         |           |                          | +         | $\mathbb{H}$           |          | +++                                |                  |   |                          |              |   | +++              | ++-       |              | ++    |                                         | +    |                          |              |       | -       |                          |                  | ++-                   | ++               | H                    | +++         | $\square$    | +++                                | ++          | +           | 2     | 25       |
| 6            | 6        | 16 mm Color, Annu of Miller                                                                                             | 12     | 8                                                        |          | 2001-  |               | RI                   | 1                | 11        |                        |         |           |                          |           |                        |          | +++                                | Č.               |   |                          |              |   |                  |           |              |       |                                         |      |                          | 6 60         | i Øn  |         |                          |                  | ++                    |                  | H                    | +++         |              | +++                                | 11          | +           | 2     | 26       |
|              |          | 16 mm calor loper of NBC<br>film taken from actual video                                                                | 711    | ¥  .                                                     |          |        |               | Er Ro                | line             | 5         |                        |         |           |                          |           |                        |          |                                    | -152             |   |                          |              |   |                  |           |              |       |                                         |      |                          | 7/2 2        | 118   | -       |                          |                  |                       |                  |                      |             |              |                                    | 1           | 1           | 2     | 27       |
| 1            |          | M BADCLERINGS and minimus and my                                                                                        |        |                                                          |          |        |               | Bill<br>Ex Ru<br>NBC | nen              | 11        |                        |         |           |                          |           |                        |          |                                    |                  |   |                          | 111          |   |                  |           |              |       |                                         | 11   |                          | 7/23<br>pero | hig   | un casa |                          |                  | 11                    | $\parallel$      | $\square$            |             | $\top$       | ++                                 | itt.        | Ħ           | 2     | 28       |
|              |          | Chierts indapter shooting of<br>RFK & others                                                                            |        |                                                          |          |        |               | Buch                 | MAL              |           |                        |         |           |                          |           |                        |          |                                    |                  |   |                          |              |   |                  |           |              |       |                                         |      |                          | v Y          | ď     |         |                          |                  |                       |                  |                      |             |              |                                    |             |             | 2     | 29       |
|              |          | RFK & othere 0                                                                                                          |        | $\downarrow \downarrow \downarrow \downarrow \downarrow$ |          | 111    | $\square$     |                      |                  | $\square$ | $\parallel$            |         | $\square$ |                          | $\square$ | ЦТ                     |          | $\square$                          | $\square$        |   | ЦŢ                       |              |   | $\square$        | $\square$ |              |       | $\square$                               |      |                          |              |       |         | Ш                        |                  |                       | $\parallel \Box$ | Ш                    | Ш           | Ш            |                                    | Щ           |             | 3     | 30       |
|              |          |                                                                                                                         |        |                                                          | <u> </u> | +      | -             |                      | Щ                | _∥        |                        |         |           |                          | $\square$ |                        |          |                                    |                  |   |                          | +++          |   | 11.              |           |              |       |                                         | 11   | []                       |              |       |         |                          | $\parallel \mid$ | $\parallel \parallel$ |                  | Ш                    |             | $\square$    |                                    | ⊢           | $\parallel$ | _  _3 | 31       |
| 6            | .8       | 7 regatives of personal                                                                                                 | +++    | $\left  \right  \left  \right $                          | _ Ke     | ALTA78 | nin           | 1AP                  | pd               |           |                        | ·       |           |                          | $\square$ |                        |          |                                    |                  |   | $\square$                | +++          |   |                  |           |              |       |                                         |      | $\ $                     |              |       |         |                          |                  |                       |                  | $\square$            | $\parallel$ | ⊢⋕           | $\downarrow \downarrow \downarrow$ | ⊢           | $\parallel$ | 3     | 32       |
|              | +        | 7 regatives of personal<br>property talked from<br>Sichan at time of arrest                                             | +++    | +++                                                      |          | +++    | +             | 1CA i                | 2/2/2            | ¢7        | $\left  \right $       |         | -         |                          |           | $\left  \cdot \right $ |          | +                                  | ++               |   |                          | +++          |   |                  |           |              |       | $\left  \right $                        | ++   | $\left\  \right\ $       |              |       | +       | + +                      | + + +            | ++-                   |                  | $\left  + \right $   | ++          | ⊢╢           | ++                                 | ⊢┼┼         | _           | 3     | 33       |
|              |          | Sich AN ar time of arrest                                                                                               | +++    | ++++                                                     | _  -  -  | ┽┊┼┥   | +             |                      |                  | ╉         | +++                    | ++      |           |                          | ++        | ┼┼┼                    |          | +++                                | ┼┼┨              |   | $\left  \right  \right $ | +++          |   | $\left  \right $ |           | $\square$    |       | $\left\{ \left  \right\rangle \right\}$ | ++   | ┼╌╢                      | +++          | +++   | +       | +    +                   | +                | ++-                   |                  | $\left  \right $     | +++         | ⊢╢           | ++-                                | ┍┼┼         | ++-         | 3     | 34       |
| · ·          | +-       | in photo laby LAFBI                                                                                                     | •+++   |                                                          |          |        | -             |                      | $\left  \right $ | +         | $\left  \cdot \right $ | -       | $\square$ |                          | ++        |                        |          | +                                  | ++               |   | ┝┼┼                      | +++          |   | +++              |           | $\mathbb{H}$ | +     |                                         | ++   | ┟─╢                      | +++          | +++   | +       | $\parallel \mid \mid$    | +++              |                       | ++               | $\left  + \right $   | +++         | ⊢⋕           | ++                                 | ++          | +           | 3     | 35       |
|              |          | · / /                                                                                                                   | ┼┼┼    | ++++                                                     |          |        | $+-\parallel$ | +++                  | + +              | ╉         | +                      |         |           |                          | +         | +++                    |          | +++                                | +                | + |                          |              |   | ++               |           | $\vdash$     |       |                                         | ++   | $\left\  \right\ $       |              | ++    |         | ╟┼┼                      | ┼┼┼              | $+ \downarrow$        | ++               | $\mathbb{H}$         | +++         | $\square$    | ++                                 | ++          | +           | 13    | 30<br>37 |
| · /_         |          | Arma & tand arranding of the to                                                                                         | . A    | 1                                                        |          | itch   | ┼─╢           | SAR                  | 9 61             | 1374      |                        | ++-     |           | $\  \cdot \ $            |           | +++                    |          | +++                                | +++              |   |                          | ┥╉┼╴         |   |                  | ++-       |              |       |                                         | ++   | ┝╢                       | +++          |       |         | $\  + + $                | +++              | +1-                   | ++               | $\left  + \right $   | +++         | $\square$    | +++                                | ++          | +           |       | 38       |
| 6            | <u> </u> | PEL VIAL ON G. CON ) WINT                                                                                               |        |                                                          |          | 103    | ┼╌╟           | SOR                  | βĘ)              | ngi       |                        |         | $\square$ |                          | ++        | ┼┼┼                    |          | +++                                | ++               |   |                          | +++          |   |                  | ++-       | +†-          |       | ++                                      | ++   | ╞┼╢                      |              | +++   | +       | $\parallel \mid \mid$    | +++              | ++-                   | ++-              | H                    | +++         | ┌──╟╴        | +++                                | ++          | +           | _  _  | 39       |
|              |          | NEW KRIST Bar (macles the                                                                                               |        |                                                          |          |        | +             | AZIKIN               | 14               |           |                        |         |           |                          |           |                        | -        | +                                  |                  |   |                          | +++-         |   |                  | ++-       |              |       |                                         | ++   |                          | -+++         |       |         |                          |                  | ++                    |                  | +                    |             |              | ++                                 | itt:        | +           |       | 40       |
|              |          | lopy of tape recording of shrater<br>fler made in andrew West<br>News, KRIS for angles of<br>Andrases in Later (14-168  |        |                                                          |          | 111    |               |                      |                  |           |                        |         |           |                          |           |                        |          |                                    |                  |   | †                        |              |   |                  |           |              |       |                                         |      |                          | -+++         |       |         |                          |                  | +                     |                  | $ \uparrow\uparrow $ |             | $\parallel$  | +++                                | 1           | +           |       | 41       |
|              |          | Sproperty risml of XDPD                                                                                                 |        |                                                          |          |        |               |                      |                  |           |                        |         |           |                          |           |                        |          |                                    |                  |   |                          |              |   |                  |           |              |       |                                         |      |                          |              |       |         |                          |                  | 11                    | $\parallel$      | $\square$            |             |              | ++                                 | itt.        | $\square$   | 4     | 42       |