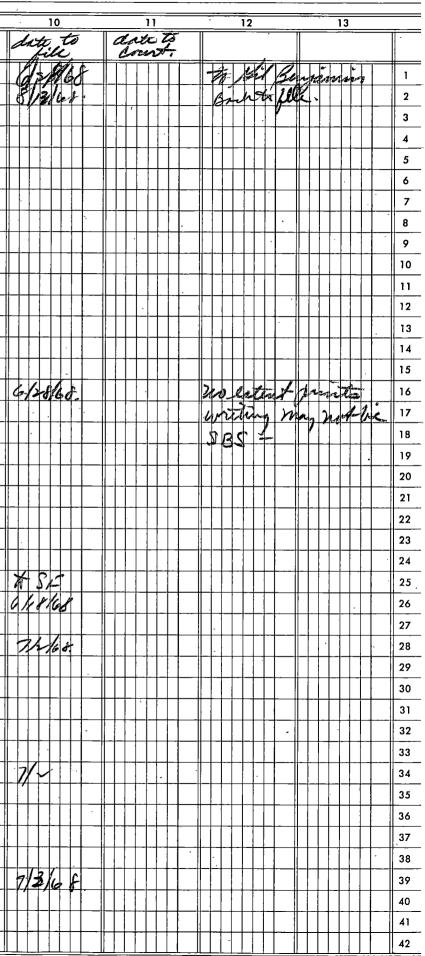

| 15/6<br>og å | 8-       | Imiliator - KENSAIT                                                                                                     |        | S.R.                                                     | . fil    | i 5    | 6-1           | 56                   |                  | ì         |                        |         |           |                          |           |                        |          | •                                  |                  |   |                          |              |   |                  |           |              |       |                                         |      |                          |              |       | -       |                          |                  |                       |                  |                      |             |              |                                    |             |             |       |          |
|--------------|----------|-------------------------------------------------------------------------------------------------------------------------|--------|----------------------------------------------------------|----------|--------|---------------|----------------------|------------------|-----------|------------------------|---------|-----------|--------------------------|-----------|------------------------|----------|------------------------------------|------------------|---|--------------------------|--------------|---|------------------|-----------|--------------|-------|-----------------------------------------|------|--------------------------|--------------|-------|---------|--------------------------|------------------|-----------------------|------------------|----------------------|-------------|--------------|------------------------------------|-------------|-------------|-------|----------|
| -/-//        | <u>/</u> |                                                                                                                         | _      | 1                                                        | /        | 2      |               |                      | 3                |           |                        | 4       |           |                          | 5         | -                      |          | é                                  | 5                | - |                          | 7            |   |                  | 8         |              |       |                                         | 9    |                          |              | 10    |         |                          | 11               |                       |                  | 1                    | 2           |              | —                                  | 13          |             |       | _        |
| Dat          | ē.       | Deceription 18                                                                                                          | ser    | ial                                                      | · By     | who    | m             | wh                   | ere              |           | w                      | her     | d         | te                       | 8 0       | ml                     | 1        | lat                                | c<br>rnu         | e | to                       | w            |   |                  |           |              |       |                                         |      |                          | dati         | ts/ju | le      | dā                       | te h             | tour                  | 6                |                      |             |              |                                    |             |             |       |          |
| 176          | 7        |                                                                                                                         |        |                                                          |          |        |               |                      |                  | T         |                        |         |           | ĪT                       | T         |                        | - 11     | TT                                 | ŤП               |   |                          | TT           |   | TT               |           |              | T     |                                         | Ē    | T                        | TIT          | ŤΠ    | Т       |                          | TTT              | TT                    | ╊                | Π                    | TH          | T.           | $\Pi$                              | Π           | Π           |       | 1        |
| 1.6          | 3        | 22 CAL IVER JOHNSON                                                                                                     | hi     | tand                                                     | ul       | ton    |               | 41                   | 7P               | D         |                        |         |           |                          |           |                        |          |                                    |                  |   |                          |              |   |                  | ·         |              |       |                                         |      |                          | · ·          |       |         |                          | +- - -           | 11.                   |                  |                      |             | 1            |                                    | 1           |             |       | 2        |
| 7            |          | REVOLUER SAL H53725                                                                                                     | 11     |                                                          |          |        |               |                      |                  |           |                        |         |           |                          |           |                        |          |                                    |                  |   |                          |              |   |                  | Τ         |              |       |                                         |      | •                        |              |       |         |                          |                  |                       |                  |                      |             |              |                                    |             |             | :     | 3        |
|              |          | 8 shot                                                                                                                  |        |                                                          |          |        |               |                      |                  |           |                        |         |           |                          |           |                        |          |                                    |                  |   |                          |              |   | Ш                |           |              |       |                                         |      |                          |              |       |         |                          |                  |                       |                  | Ш                    |             |              |                                    |             |             |       | 4        |
|              | 1-1      |                                                                                                                         |        |                                                          | - pi     |        |               |                      |                  |           |                        |         |           |                          |           |                        |          |                                    |                  |   |                          | 111          |   |                  |           |              |       |                                         |      |                          |              |       |         |                          |                  |                       |                  | Ш                    | <u></u>     | $\vdash$     |                                    |             |             |       | 5        |
| 6            | 1        | Julder Containing papers /<br>writings votes books of<br>Sichor Bishara Sichers                                         | 1B.    | 17                                                       | R        | CE QA  | ds            | 41                   | ₽₽⊅              | 1         | E/                     | 6Ab     | 61        | 168                      | A1        | n-12e                  | <b>G</b> | 6] 81                              | H                |   | Recy                     | <b>↓</b>   - |   | rlu              | ny        | 11/          | 220   | 26                                      | 110/ | bð<br>in                 |              |       | ŀ       |                          | +- - -           |                       | - 7/             | la                   | thete       | L.           | see<br>Ric<br>Jon<br>see           | ZA          | 1020        | ar i  | 6        |
| 6            | +        | writings roles books of                                                                                                 | et pli | rteen i                                                  | 0        |        |               |                      |                  |           |                        |         |           | 9                        | 28        | ¥                      |          | 1                                  |                  |   | 1                        | +++          | . | фŪ               | icia N    | rade         | - lin | .p.a.                                   | use  | m                        |              |       |         |                          |                  |                       | - 6              | f f f                | ped         | 6            | for                                | Pet         | rils        | 2     | 7        |
|              |          | SienAn Bishara Siehord                                                                                                  | 18-    | 9                                                        | -        | ┼┼┼┼   | +             |                      | +                | $\ $      | +++                    |         |           |                          | ++        | ╎┼┼┼                   |          | +++                                | ┽╋╋              |   |                          |              |   | 'M (             | since     | ND           | -  A  | e I                                     | 48   | ┥╢                       |              | +++   | +       | ╟- - -                   | +++              | ++-                   |                  | $\left  \right $     | -++-        | <sup>4</sup> | <u>249-</u>                        | All         | R-          | 22    | ž.       |
|              | +        | A                                                                                                                       |        | ┼┼┼╀                                                     | -        | ┼┼┼    | +             | +++                  | +                | ╆╋        | ┼┼┤                    | +       | $\vdash$  | $\left\  \cdot \right\ $ |           | $\left  \right  $      |          | ++                                 | +++              |   | +                        | +++-         |   | ×-               | +         |              |       | ++                                      | +    | $\left\  - \right\ $     |              |       |         | $\left\  \cdot \right\ $ | +                | ++-                   | ++               | $\left  + \right $   | +++         |              | +++                                | r++-        | ++-         |       | y<br>10  |
| 6            |          | 14 plutoniphe made of RFA                                                                                               | 10     |                                                          | 16       | EVAC   |               |                      | PD               | ╞╌╢       |                        |         | H,        |                          | 1.1       | 1                      |          | +++                                |                  |   |                          |              |   |                  | ++        |              |       | $\left  \right $                        |      |                          |              |       | +-      | $\  \cdot \ $            | +++              | ++-                   | +                | $\left  + \right $   | +++         | $\square$    | Flax                               | 200         | 67          |       | 11       |
|              |          | dechine buch monteres Edand                                                                                             | ++P    | <u>      </u>                                            | -   M    | EVAC/  | ┥.∥           | - 1- 14              | ľΨ₽              | ╞         |                        | 6 0     | an        | - APA                    | 7726      | 12                     | -        | ┼┼┥                                | +                |   |                          | +++          |   |                  | +         |              |       | +++                                     | ++   |                          |              |       | +       |                          | +++              | ++-                   | +++-             | +                    | +++         | Ē            | ++                                 | ++          | 10/         | 1     | 12       |
|              |          | dechine for the motions. Elane &<br>Coroner's antopsy by Chas,                                                          |        |                                                          |          |        |               |                      |                  | † ∦       |                        | <i></i> |           |                          | ++        | †                      |          |                                    |                  |   |                          | 111-         |   |                  |           | -            |       |                                         |      |                          |              |       |         | $\  \  + \ $             | $\dagger$        |                       |                  | $\square$            |             |              | +++                                | 1           | +           | 1     | 13       |
|              |          | Collica, SID pluto lab, LAPD                                                                                            |        |                                                          |          |        |               |                      |                  |           |                        |         |           |                          |           |                        |          |                                    |                  |   |                          |              |   |                  |           |              |       | 1.                                      |      |                          |              |       |         |                          |                  | $\square$             |                  | $\square$            |             |              | $\square$                          | T           | T           | 1     | 14       |
|              |          |                                                                                                                         |        |                                                          |          |        |               |                      |                  |           |                        |         |           |                          |           |                        |          |                                    |                  |   |                          |              |   |                  |           |              |       | ·                                       |      |                          |              |       |         |                          |                  |                       |                  |                      | $\square$   |              |                                    | Ш           |             | 1     | 15       |
| 6            | ,6       | Magnetic Jace acading                                                                                                   | 16     | 1                                                        | B        | LAR!   | 5             | NEWS<br>NEWS         | ВC               |           |                        |         |           |                          |           | Шſ                     |          |                                    |                  |   |                          |              |   | $\square$        |           |              |       |                                         |      |                          | i.           |       |         |                          | $\square$        |                       | $\square$        | $\square$            | $\square$   | L.           | 100                                | myn         | ne          | 1     | 16       |
|              |          | & Deusenation Sandaa Dama                                                                                               |        |                                                          |          | Щ      |               | am                   | BAI              | ES.       | $\parallel \mid$       |         |           |                          |           |                        |          | $\downarrow \downarrow \downarrow$ | $\parallel \mid$ |   | Ш                        |              |   |                  |           |              |       | Ш                                       |      |                          | 1            |       |         |                          |                  |                       |                  | Ш                    |             | j_[          | by                                 | ing i       | ieu.        | , 1   | 17       |
|              |          | BBC, is interview of Sando                                                                                              |        |                                                          | _        |        |               | ALGC,                | 100              | US!       |                        | _       | 4         |                          |           |                        |          |                                    |                  |   |                          |              |   |                  |           |              |       |                                         |      |                          |              |       |         |                          | 1                |                       |                  | $\square$            |             | $\square$    |                                    | Ľ.          | $\square$   | 1     | 18       |
|              |          | BBC, a interview of Santo<br>SERPAND @ amboroalor to<br>1 Sam 6/5/68                                                    | 2 P    |                                                          |          |        |               | Ny.                  | $\square$        |           | <u> </u> .             | 1.      |           |                          |           |                        |          |                                    |                  |   |                          |              |   |                  |           |              |       |                                         |      |                          |              |       |         |                          |                  | 4-                    | '                | Ш                    |             | i            | ++                                 | ⊢┼┼         | Щ.          | 1     | 19       |
|              |          | 1 300 6/5/68                                                                                                            | +++    | ++++                                                     |          |        |               |                      |                  | +         |                        | ++      |           | +                        |           |                        | ,        |                                    |                  | _ |                          |              |   | ·                | +         |              |       |                                         |      | [· 4                     | ŝ            |       | -       |                          |                  |                       | ++-'             | <u> </u> :           |             | $\square$    | ++                                 | ⊢           |             | 2     | 20       |
|              | 7        | 206 14 1                                                                                                                |        |                                                          |          | »      |               |                      | 10               |           | +++                    | ++      |           |                          | ++-       | $\left  \right $       |          | +++                                | +++              |   | ++                       | +++          |   | <u>      </u>    |           | $\square$    |       | +.+-                                    |      | $\left\  \cdot \right\ $ | -            |       |         | -  <sup>-</sup>  -       | +++              | ++-                   |                  |                      | ++-         | ⊢╟           |                                    |             | \$          | 2     | 21       |
| 6            | 6        | S calor photographe                                                                                                     | -1113  | -10                                                      |          | I=1AC  | 14            | front .              | H H              | 2         | ++++                   |         |           | +                        |           | $\left  \right $       |          |                                    | +++              |   |                          |              |   |                  | ++-       | $\square$    |       |                                         |      |                          |              |       |         |                          | +                |                       |                  | ++                   | +++         |              | 111                                | ster<br>K C |             |       | 22<br>23 |
|              |          | huber one progeneuts the                                                                                                |        |                                                          |          | ++++   |               | fact                 | logi             | 1         |                        | ++      | $\vdash$  |                          | ++-       | ┝┼┼                    | -        |                                    | +++              |   | $\left  \right $         | +++          |   |                  | +         | $\vdash$     |       |                                         | ++   |                          | +++          |       | +       |                          | +++              |                       |                  | $\mathbb{H}$         | -+-+-}      | r-f          | 30                                 | °CC         | Ĥ           |       | 24       |
|              |          | 3 calor photographe<br>showing trove filigeneutes ite<br>lation from l'annede, bes<br>6/4/68- minister priorts cutores. | 4      |                                                          |          |        |               |                      |                  | I I       | 2                      |         |           |                          | +         | $\mathbb{H}$           |          | +++                                |                  |   |                          |              |   | +++              | ++-       |              | ++    |                                         | +    |                          |              |       | -       |                          |                  | ++-                   | ++               | H                    | +++         | $\square$    | +++                                | ++          | +           | 2     | 25       |
| 6            | 6        | 16 mm Color, Annu of Miller                                                                                             | 12     | 8                                                        |          | 2001-  |               | RI                   | 1                | 11        |                        |         |           |                          |           |                        |          | +++                                | Č.               |   |                          |              |   |                  |           |              |       |                                         |      |                          | 6 60         | i Øn  |         |                          |                  | ++                    |                  | H                    | +++         |              | +++                                | 11          | +           | 2     | 26       |
|              |          | 16 mm calor loper of NBC<br>film taken from actual video                                                                | 711    | ¥  .                                                     |          |        |               | Er Ro                | line             | 5         |                        |         |           |                          |           |                        |          |                                    | -152             |   |                          |              |   |                  |           |              |       |                                         |      |                          | 7/2 2        | 118   | -       |                          |                  |                       |                  |                      |             |              |                                    | 1           | 1           | 2     | 27       |
| 1            |          | M BADCLERINGS and minimus and my                                                                                        |        |                                                          |          |        |               | Bill<br>Ex Ru<br>NBC | nen              | 11        |                        |         |           |                          |           |                        |          |                                    |                  |   |                          | 111          |   |                  |           |              |       |                                         | 11   |                          | 7/23<br>pero | hig   | un casa |                          |                  | 11                    | $\parallel$      | $\square$            |             | $\top$       | ++                                 | itt.        | Ħ           | 2     | 28       |
|              |          | Chierts indapter shooting of<br>RFK & others                                                                            |        |                                                          |          |        |               | Buch                 | MAL              |           |                        |         |           |                          |           |                        |          |                                    |                  |   |                          |              |   |                  |           |              |       |                                         |      |                          | v Y          | ď     |         |                          |                  |                       |                  |                      |             |              |                                    |             |             | 2     | 29       |
|              |          | RFK & othere 0                                                                                                          |        | $\downarrow \downarrow \downarrow \downarrow \downarrow$ |          | 111    | $\square$     |                      |                  | $\square$ | $\parallel$            |         | $\square$ |                          | $\square$ | ЦТ                     |          | $\square$                          | $\square$        |   | ЦŢ                       |              |   | $\square$        | $\square$ |              |       | $\square$                               |      |                          |              |       |         | Ш                        |                  |                       | $\parallel \Box$ | Ш                    | Ш           | Ш            |                                    | Щ           |             | 3     | 30       |
|              |          |                                                                                                                         |        |                                                          | <u> </u> | +      | -             |                      | Щ                | _∥        |                        |         |           |                          | $\square$ |                        |          |                                    |                  |   |                          | +++          |   | 11.              |           |              |       |                                         | 11   | []                       |              |       |         |                          | $\parallel \mid$ | $\parallel \parallel$ |                  | Ш                    |             | $\square$    |                                    | ⊢           | $\parallel$ | _  _3 | 31       |
| 6            | .8       | 7 regatives of personal                                                                                                 | +++    | $\left  \right  \left  \right $                          | _ Ke     | ALTA78 | nin           | 1AP                  | pd               |           |                        | ·       |           |                          | $\square$ |                        |          |                                    |                  |   | $\square$                | +++          |   |                  |           |              |       |                                         |      | $\ $                     |              |       |         |                          |                  |                       |                  | $\square$            | $\parallel$ | ⊢⋕           | $\downarrow \downarrow \downarrow$ | ⊢           | $\parallel$ | 3     | 32       |
|              | +        | 7 regatives of personal<br>property talked from<br>Sichan at time of arrest                                             | +++    | +++                                                      |          | +++    | +             | 1CA i                | 2/2/2            | ¢7        | $\left  \right $       |         | -         |                          |           | $\left  \cdot \right $ |          | +                                  | ++               |   |                          | +++          |   |                  |           |              |       | $\left  \right $                        | ++   | $\left\  \right\ $       |              |       | +       | + +                      | + + +            | ++-                   |                  | $\left  + \right $   | ++          | ⊢╢           | ++                                 | ⊢┼┼         | _           | 3     | 33       |
|              |          | Sich AN ar time of arrest                                                                                               | +++    | ++++                                                     | _  -  -  | ┽┊┼┥   | +             |                      |                  | ╉         | +++                    | ++      |           |                          | ++        | ┼┼┼                    |          | +++                                | ┼┼┨              |   | $\left  \right  \right $ | +++          |   | $\left  \right $ |           | $\square$    |       | $\left\{ \left  \right\rangle \right\}$ | ++   | ┼╌╢                      | +++          | +++   | +       | +    +                   | +                | ++-                   |                  | $\left  \right $     | +++         | ⊢╢           | ++-                                | ┍┼┼         | ++-         | 3     | 34       |
| · ·          | +-       | in photo laby LAFBI                                                                                                     | •+++   |                                                          |          |        | -             |                      | $\left  \right $ | +         | $\left  \cdot \right $ | -       | $\square$ |                          | ++        |                        |          | +                                  | ++               |   | ┝┼┼                      | +++          |   | +++              |           | $\mathbb{H}$ | +     |                                         | ++   | ┟─╢                      | +++          | +++   | +       | $\parallel \mid \mid$    | +++              |                       | ++               | $\left  + \right $   | +++         | ⊢⋕           | ++                                 | ++          | +           | 3     | 35       |
|              |          | · / /                                                                                                                   | ┼┼┼    | ++++                                                     |          |        | $+-\parallel$ | +++                  | + +              | ╉         | +                      |         |           |                          | +         | +++                    |          | +++                                | +                | + |                          |              |   | ++               |           | $\vdash$     |       |                                         | ++   | $\left\  \right\ $       |              | ++    |         | ╟┼┼                      | ┼┼┼              | $+ \downarrow$        | ++               | $\mathbb{H}$         | +++         | $\square$    | ++                                 | ++          | +           | 13    | 30<br>37 |
| · /_         |          | Arma & tand arranding of the to                                                                                         | . A    | 1                                                        |          | itch   | ┼─╢           | SAR                  | 9 61             | 1374      |                        | ++-     |           | $\  \cdot \ $            |           | +++                    |          | +++                                | +++              |   |                          | ┥╉┼╴         |   |                  | ++-       |              |       |                                         | ++   | ┝╢                       | +++          |       |         | $\  + + $                | +++              | +1-                   | ++               | $\left  + \right $   | +++         | $\square$    | +++                                | ++          | +           |       | 38       |
| 6            | <u> </u> | PEL VIAL ON G. CON ) WINT                                                                                               |        |                                                          |          | 103    | ┼╌╟           | SOR                  | βĘ)              | ngi       |                        |         | $\square$ |                          | ++        | ┼┼┼                    |          | +++                                | ++               |   |                          | +++          |   |                  | ++-       | +†-          |       | ++                                      | ++   | ╞┼╢                      |              | +++   | +       | $\parallel \mid \mid$    | +++              | ++-                   | ++-              | H                    | +++         | ┌──╟╴        | +++                                | ++          | +           | _  _  | 39       |
|              |          | NEW KRIST Bar (macles the                                                                                               |        |                                                          |          |        | +             | AZIKIN               | 14               |           |                        |         |           |                          |           |                        | -        | +                                  |                  |   |                          | +++-         |   |                  | ++-       |              |       |                                         | ++   |                          | -+++         |       |         |                          |                  | ++                    |                  | +                    |             |              | ++                                 | itt:        | +           |       | 40       |
|              |          | lopy of tape recording of shrater<br>fler made in andrew West<br>News, KRIS for angles of<br>Andrases in Later (14-168  |        |                                                          |          | 111    |               |                      |                  |           |                        |         |           |                          |           |                        |          |                                    |                  |   | †                        |              |   |                  |           |              |       |                                         |      |                          | -+++         |       |         |                          |                  | +                     |                  | $ \uparrow\uparrow $ |             | $\parallel$  | +++                                | 1           | +           |       | 41       |
|              |          | Sproperty risml of XDPD                                                                                                 |        |                                                          |          |        |               |                      |                  |           |                        |         |           |                          |           |                        |          |                                    |                  |   |                          |              |   |                  |           |              |       |                                         |      |                          |              |       |         |                          |                  | 11                    | $\parallel$      | $\square$            |             |              | ++                                 | itt.        | $\square$   | 4     | 42       |