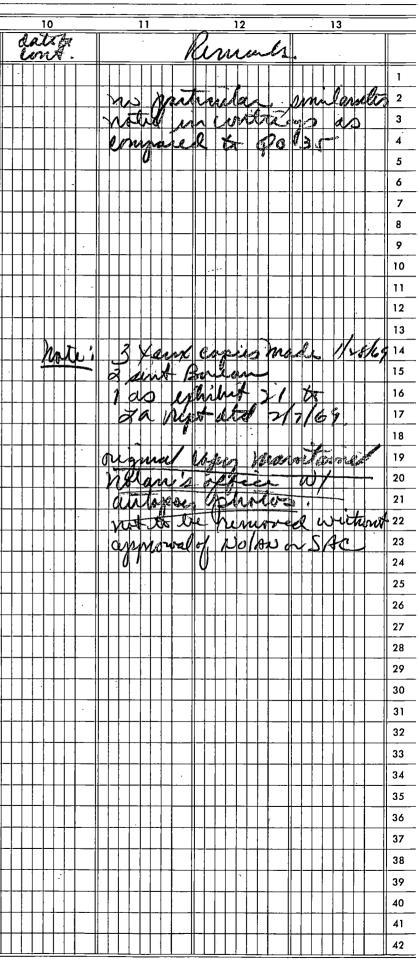

| 15/6<br>og å | 8-       | Imiliator - KENSAIT                                                                                                     |        | S.R.                                                     | . fil    | i 5    | 6-1           | 56                   |                  | ì         |                        |         |           |                          |           |                        |          | •                                  |                  |   |                          |              |   |                  |           |              |       |                                         |      |                          |              |       | -       |                          |                  |                       |                  |                      |             |              |                                    |             |             |       |          |
|--------------|----------|-------------------------------------------------------------------------------------------------------------------------|--------|----------------------------------------------------------|----------|--------|---------------|----------------------|------------------|-----------|------------------------|---------|-----------|--------------------------|-----------|------------------------|----------|------------------------------------|------------------|---|--------------------------|--------------|---|------------------|-----------|--------------|-------|-----------------------------------------|------|--------------------------|--------------|-------|---------|--------------------------|------------------|-----------------------|------------------|----------------------|-------------|--------------|------------------------------------|-------------|-------------|-------|----------|
| -/-//        | <u>/</u> |                                                                                                                         | _      | 1                                                        | /        | 2      |               |                      | 3                |           |                        | 4       |           |                          | 5         | -                      |          | é                                  | 5                | - |                          | 7            |   |                  | 8         |              |       |                                         | 9    |                          |              | 10    |         |                          | 11               |                       |                  | 1                    | 2           |              | —                                  | 13          |             |       | _        |
| Dat          | ē.       | Deceription 18                                                                                                          | ser    | ial                                                      | · By     | who    | m             | wh                   | ere              |           | w                      | her     | d         | te                       | 8 0       | ml                     | 1        | lat                                | c<br>rnu         | e | to                       | w            |   |                  |           |              |       |                                         |      |                          | dati         | ts/ju | le      | dā                       | te h             | tour                  | 6                |                      |             |              |                                    |             |             |       |          |
| 176          | 7        |                                                                                                                         |        |                                                          |          |        |               |                      |                  | T         |                        |         |           | ĪT                       | T         |                        | - 11     | TT                                 | ŤП               |   |                          | TT           |   | TT               |           |              | T     |                                         | Ē    | T                        | TIT          | ŤΠ    | Т       |                          | TTT              | TT                    | ╊                | Π                    | TH          | T.           | $\Pi$                              | Π           | Π           |       | 1        |
| 1.6          | 3        | 22 CAL IVER JOHNSON                                                                                                     | hi     | tand                                                     | ul       | ton    |               | 41                   | 7P               | D         |                        |         |           |                          |           |                        |          |                                    |                  |   |                          |              |   |                  | ·         |              |       |                                         |      |                          | · ·          |       |         |                          | +- - -           | 11.                   |                  |                      |             | 1            |                                    | 1           |             |       | 2        |
| 7            |          | REVOLUER SAL H53725                                                                                                     | 11     |                                                          |          |        |               |                      |                  |           |                        |         |           |                          |           |                        |          |                                    |                  |   |                          |              |   |                  | Τ         |              |       |                                         |      | •                        |              |       |         |                          |                  |                       |                  |                      |             |              |                                    |             |             | :     | 3        |
|              |          | 8 shot                                                                                                                  |        |                                                          |          |        |               |                      |                  |           |                        |         |           |                          |           |                        |          |                                    |                  |   |                          |              |   | Ш                |           |              |       |                                         |      |                          |              |       |         |                          |                  |                       |                  | Ш                    |             |              |                                    |             |             |       | 4        |
|              | 1-1      |                                                                                                                         |        |                                                          | - pi     |        |               |                      |                  |           |                        |         |           |                          |           |                        |          |                                    |                  |   |                          | 111          |   |                  |           |              |       |                                         |      |                          |              |       |         |                          |                  |                       |                  | Ш                    | <u></u>     | $\vdash$     |                                    |             |             |       | 5        |
| 6            | 1        | Julder Containing papers /<br>writings votes books of<br>Sichor Bishara Sichers                                         | 1B.    | 17                                                       | R        | CE QA  | ds            | 41                   | ₽₽⊅              | 1         | E/                     | 6Ab     | 61        | 168                      | A1        | n-12e                  | <b>G</b> | 6] 81                              | H                |   | Recy                     | <b>↓</b>   - |   | rlu              | ny        | 11/          | 220   | 26                                      | 110/ | bð<br>in                 |              |       | ŀ       |                          | +- - -           |                       | - 7/             | la                   | thete       | L.           | see<br>Ric<br>Jon<br>see           | ZA          | 1020        | ar i  | 6        |
| 6            | +        | writings roles books of                                                                                                 | et pli | rteen i                                                  | 0        |        |               |                      |                  |           |                        |         |           | 9                        | 28        | ¥                      |          | 1                                  |                  |   | 1                        | +++          | . | фŪ               | icia N    | rade         | - lin | .p.a.                                   | use  | m                        |              |       |         |                          |                  |                       | - 6              | f f f                | ped         | 6            | for                                | Pet         | rils        | 2     | 7        |
|              |          | SienAn Bishara Siehord                                                                                                  | 18-    | 9                                                        | -        | ┼┼┼┼   | +             |                      | +                | $\ $      | +++                    |         |           |                          | ++        | ╎┼┼┼                   |          | +++                                | ┽╋╋              |   |                          |              |   | 'M (             | since     | ND           | -  A  | e I                                     | 48   | ┥╢                       |              | +++   | +       | ╟- - -                   | +++              | ++-                   |                  | $\left  \right $     | -++-        | <sup>4</sup> | <u>249-</u>                        | All         | R-          | 22    | ž.       |
|              | +        | A                                                                                                                       |        | ┼┼┼╀                                                     | -        | ┼┼┼    | +             | +++                  | +                | ╆╋        | ┼┼┤                    | +       | $\vdash$  | $\left\  \cdot \right\ $ |           | $\left  \right  $      |          | ++                                 | +++              |   | +                        | +++-         |   | ×-               | +         |              |       | ++                                      | +    | $\left\  - \right\ $     |              |       |         | $\left\  \cdot \right\ $ | +                | ++-                   | ++               | $\left  + \right $   | +++         |              | +++                                | r++-        | ++-         |       | y<br>10  |
| 6            |          | 14 plutoniphe made of RFA                                                                                               | 10     |                                                          | 16       | EVAC   |               |                      | PD               | ╞╌╢       |                        |         | H,        |                          | 1.1       | 1                      |          | +++                                |                  |   |                          |              |   |                  | ++        |              |       | $\left  \right $                        |      |                          |              |       | +-      | $\  \cdot \ $            | +++              | ++-                   | +                | $\left  + \right $   | +++         | $\square$    | Flax                               | 200         | 67          |       | 11       |
|              |          | dechine buch monteres Edand                                                                                             | ++P    | <u>      </u>                                            | -   M    | EVAC/  | ┥.∥           | - 1- 14              | ľΨ₽              | ╞         |                        | 6 0     | an        | - APA                    | 7726      | 12                     | -        | ┼┼┥                                | +                |   |                          | +++          |   |                  | +         |              |       | +++                                     | ++   |                          |              |       | +       |                          | +++              | ++-                   | +++-             | +                    | +++         | Ē            | ++                                 | ++          | 10/         | 1     | 12       |
|              |          | dechine for the motions. Elane &<br>Coroner's antopsy by Chas,                                                          |        |                                                          |          |        |               |                      |                  | † ∦       |                        | <i></i> |           |                          | ++        | †                      |          |                                    |                  |   |                          | 111-         |   |                  |           | -            |       |                                         |      |                          |              |       |         | $\  \  + \ $             | $\dagger$        |                       |                  | $\square$            |             |              | +++                                | 1           | +           | 1     | 13       |
|              |          | Collica, SID pluto lab, LAPD                                                                                            |        |                                                          |          |        |               |                      |                  |           |                        |         |           |                          |           |                        |          |                                    |                  |   |                          |              |   |                  |           |              |       | 1.                                      |      |                          |              |       |         |                          |                  | $\square$             |                  | $\square$            |             |              | $\square$                          | T           | T           | 1     | 14       |
|              |          |                                                                                                                         |        |                                                          |          |        |               |                      |                  |           |                        |         |           |                          |           |                        |          |                                    |                  |   |                          |              |   |                  |           |              |       | ·                                       |      |                          |              |       |         |                          |                  |                       |                  |                      | $\square$   |              |                                    | Ш           |             | 1     | 15       |
| 6            | ,6       | Magnetic Jace acading                                                                                                   | 16     | 1                                                        | B        | LAR!   | 5             | NEWS<br>NEWS         | ВC               |           |                        |         |           |                          |           | Шſ                     |          |                                    |                  |   |                          |              |   | $\square$        |           |              |       |                                         |      |                          | i.           |       |         |                          | $\square$        |                       | $\square$        | $\square$            | $\square$   | L.           | 100                                | myn         | ne          | 1     | 16       |
|              |          | & Deusenation Sandaa Dama                                                                                               |        |                                                          |          | Щ      |               | am                   | BAI              | ES.       | $\parallel \mid$       |         |           |                          |           |                        |          | $\downarrow \downarrow \downarrow$ | $\parallel \mid$ |   | Ш                        |              |   |                  |           |              |       | Ш                                       |      |                          | 1            |       |         |                          |                  |                       |                  | Ш                    |             | j_[          | by                                 | ing i       | ieu.        | , 1   | 17       |
|              |          | BBC, is interview of Sando                                                                                              |        |                                                          | _        |        |               | ALGC,                | 100              | US!       |                        | _       | 4         |                          |           |                        |          |                                    |                  |   |                          |              |   |                  |           |              |       |                                         |      |                          |              |       |         |                          | 1                |                       |                  | $\square$            |             | $\square$    |                                    | Ľ.          | $\square$   | 1     | 18       |
|              |          | BBC, a interview of Santo<br>SERPAND @ amboroalor to<br>1 Sam 6/5/68                                                    | 2 P    |                                                          |          |        |               | Ny.                  | $\square$        |           | <u> </u> .             | 1.      |           |                          |           |                        |          |                                    |                  |   |                          |              |   |                  |           |              |       |                                         |      |                          |              |       |         |                          |                  | 4-                    | '                | Ш                    |             | i            | ++                                 | ⊢┼┼         | Щ.          | 1     | 19       |
|              |          | 1 300 6/5/68                                                                                                            | +++    | ++++                                                     |          |        |               |                      |                  | +         |                        | ++      |           | +                        |           |                        | ,        |                                    |                  | _ |                          |              |   | ·                | +         |              |       |                                         |      | [· 4                     | ŝ            |       | -       |                          |                  |                       | ++-'             | <u> </u> :           |             | $\square$    | ++                                 | ⊢           |             | 2     | 20       |
|              | 7        | 206 14 1                                                                                                                |        |                                                          |          | »      |               |                      | 10               |           | +++                    | ++      |           |                          | ++-       | $\left  \right $       |          | +++                                | +++              |   | ++                       | +++          |   | <u>      </u>    |           | $\square$    |       | +.+-                                    |      | $\left\  \cdot \right\ $ | -            |       |         | -  <sup>-</sup>  -       | +++              | ++-                   |                  |                      | ++-         | ⊢╟           |                                    |             | \$          | 2     | 21       |
| 6            | 6        | S calor photographe                                                                                                     | -1113  | -10                                                      |          | I=1AC  | 14            | front .              | H H              | 2         | ++++                   |         |           | +                        |           | $\left  \right $       |          |                                    | +++              |   |                          |              |   |                  | ++-       | $\square$    |       |                                         |      |                          |              |       |         |                          | +                |                       |                  | ++                   | +++         |              | 111                                | ster<br>K C |             |       | 22<br>23 |
|              |          | huber one progeneuts the                                                                                                |        |                                                          |          | ++++   |               | fact                 | logi             | 1         |                        | ++      | $\vdash$  |                          | ++-       | ┝┼┼                    | -        |                                    | +++              |   | $\left  \right $         | +++          |   |                  | +         | $\vdash$     |       |                                         | ++   |                          | +++          |       | +       |                          | +++              |                       |                  | $\mathbb{H}$         | -+-+-}      | r-f          | 30                                 | °CC         | Ĥ           |       | 24       |
|              |          | 3 calor photographe<br>showing trove filigeneutes ite<br>lation from l'annede, bes<br>6/4/68- minister priorts cutores. | 4      |                                                          |          |        |               |                      |                  | I I       | 2                      |         |           |                          | +         | $\mathbb{H}$           |          | +++                                |                  |   |                          |              |   | +++              | ++-       |              | ++    |                                         | +    |                          |              |       | -       |                          |                  | ++-                   | ++               | H                    | +++         | $\square$    | +++                                | ++          | +           | 2     | 25       |
| 6            | 6        | 16 mm Color, Annu of Miller                                                                                             | 12     | 8                                                        |          | 2001-  |               | RI                   | 1                | 11        |                        |         |           |                          |           |                        |          | +++                                | Č.               |   |                          |              |   |                  |           |              |       |                                         |      |                          | 6 60         | i Øn  |         |                          |                  | ++                    |                  | H                    | +++         |              | +++                                | 11          | +           | 2     | 26       |
|              |          | 16 mm calor loper of NBC<br>film taken from actual video                                                                | 711    | ¥  .                                                     |          |        |               | Er Ro                | line             | 5         |                        |         |           |                          |           |                        |          |                                    | -152             |   |                          |              |   |                  |           |              |       |                                         |      |                          | 7/2 2        | 118   | -       |                          |                  |                       |                  |                      |             |              |                                    | 1           | 1           | 2     | 27       |
| 1            |          | M BADCLERINGS and minimus and my                                                                                        |        |                                                          |          |        |               | Bill<br>Ex Ru<br>NBC | nen              | 11        |                        |         |           |                          |           |                        |          |                                    |                  |   |                          | 111          |   |                  |           |              |       |                                         | 11   |                          | 7/23<br>pero | hig   | un casa |                          |                  | 11                    | $\parallel$      | $\square$            |             | $\top$       | ++                                 | itt.        | Ħ           | 2     | 28       |
|              |          | Chierts indapter shooting of<br>RFK & others                                                                            |        |                                                          |          |        |               | Buch                 | MAL              |           |                        |         |           |                          |           |                        |          |                                    |                  |   |                          |              |   |                  |           |              |       |                                         |      |                          | v Y          | ď     |         |                          |                  |                       |                  |                      |             |              |                                    |             |             | 2     | 29       |
|              |          | RFK & othere 0                                                                                                          |        | $\downarrow \downarrow \downarrow \downarrow \downarrow$ |          | 111    | $\square$     |                      |                  | $\square$ | $\parallel$            |         | $\square$ |                          | $\square$ | ЦТ                     |          | $\square$                          | $\square$        |   | ЦŢ                       |              |   | $\square$        | $\square$ |              |       | $\square$                               |      |                          |              |       |         | Ш                        |                  |                       | $\parallel \Box$ | Ш                    | Ш           | Ш            |                                    | Щ           |             | 3     | 30       |
|              |          |                                                                                                                         |        |                                                          | <u> </u> | +      | -             |                      | Щ                | _∥        |                        |         |           |                          | $\square$ |                        |          |                                    |                  |   |                          | +++          |   | 11.              |           |              |       |                                         | 11   | []                       |              |       |         |                          | $\parallel \mid$ | $\parallel \parallel$ |                  | Ш                    |             | $\square$    |                                    | ⊢           | $\parallel$ | _  _3 | 31       |
| 6            | .8       | 7 regatives of personal                                                                                                 | +++    | $\left  \right  \left  \right $                          | _ Ke     | ALTA78 | nin           | 1AP                  | pd               |           |                        | ·       |           |                          | $\square$ |                        |          |                                    |                  |   | $\square$                | +++          |   |                  |           |              |       |                                         |      | $\ $                     |              |       |         |                          |                  |                       |                  | $\square$            | $\parallel$ | ⊢⋕           | $\downarrow \downarrow \downarrow$ | ⊢           | $\parallel$ | 3     | 32       |
|              | +        | 7 regatives of personal<br>property talked from<br>Sichan at time of arrest                                             | +++    | +++                                                      |          | +++    | +             | 1CA i                | 2/2/2            | ¢7        | $\left  \right $       |         | -         |                          |           | $\left  \cdot \right $ |          | +                                  | ++               |   |                          | +++          |   |                  |           |              |       | $\left  \right $                        | ++   | $\left\  \right\ $       |              |       | +       | + +                      | + + +            | ++-                   |                  | $\left  + \right $   | ++          | ⊢╢           | ++                                 | ⊢┼┼         | _           | 3     | 33       |
|              |          | Sich AN ar time of arrest                                                                                               | +++    | ++++                                                     | _  -  -  | ┽┊┼┥   | +             |                      |                  | ╉         | +++                    | ++      |           |                          | ++        | ┼┼┼                    |          | +++                                | ┼┼┨              |   | $\left  \right  \right $ | +++          |   | $\left  \right $ |           | $\square$    |       | $\left\{ \left  \right\rangle \right\}$ | ++   | ┼╌╢                      | +++          | +++   | +       | +    +                   | +                | ++-                   |                  | $\left  \right $     | +++         | ⊢╢           | ++-                                | ┍┼┼         | ++-         | 3     | 34       |
| · ·          | +-       | in photo laby LAFBI                                                                                                     | •+++   |                                                          |          |        | -             |                      | $\left  \right $ | +         | $\left  \cdot \right $ | -       | $\square$ |                          | ++        |                        |          | +                                  | ++               |   | ┝┼┼                      | +++          |   | +++              |           | $\mathbb{H}$ | +     |                                         | ++   | ┟─╢                      | +++          | +++   | +       | $\parallel \mid \mid$    | +++              |                       | ++               | $\left  + \right $   | +++         | ⊢⋕           | ++                                 | ++          | +           | 3     | 35       |
|              |          | · / /                                                                                                                   | ┼┼┼    | ++++                                                     |          |        | $+-\parallel$ | +++                  | + +              | ╉         | +                      |         |           |                          | +         | +++                    |          | +++                                | +                | + |                          |              |   | ++               |           | $\vdash$     |       |                                         | ++   | $\left\  \right\ $       |              | ++    |         | ╟┼┼                      | ┼┼┼              | $+ \downarrow$        | ++               | $\mathbb{H}$         | +++         | $\square$    | ++                                 | ++          | +           | 13    | 30<br>37 |
| · /_         |          | Arma & tand arranding of the to                                                                                         | . A    | 1                                                        |          | itch   | ┼─╢           | SAR                  | 9 61             | 1374      |                        | ++-     |           | $\  \cdot \ $            |           | +++                    |          | +++                                | +++              |   |                          | ┥╉┼╴         |   |                  | ++-       |              |       |                                         | ++   | ┝╢                       | +++          |       |         | $\  + + $                | +++              | +1-                   | ++               | $\left  + \right $   | +++         | $\square$    | +++                                | ++          | +           |       | 38       |
| 6            | <u> </u> | PEL VIAL ON G. CON ) WINT                                                                                               |        |                                                          |          | 103    | ┼╌╟           | SOR                  | βĘ)              | ngi       |                        |         | $\square$ |                          | ++        | ┼┼┼                    |          | +++                                | ++               |   |                          | +++          |   |                  | ++-       | +†-          |       | ++                                      | ++   | ╞┼╢                      |              | +++   | +       | $\parallel \mid \mid$    | +++              | ++-                   | ++-              | H                    | +++         | ┌──╟╴        | +++                                | ++          | +           | _  _  | 39       |
|              |          | NEW KRIST Bar (macles the                                                                                               |        |                                                          |          |        | +             | AZIKIN               | 14               |           |                        |         |           |                          |           |                        | -        | +                                  |                  |   |                          | +++-         |   |                  | ++-       |              |       |                                         | ++   |                          | -+++         |       |         |                          |                  | ++                    |                  | +                    |             |              | ++                                 | itt:        | +           |       | 40       |
|              |          | lopy of tape recording of shrater<br>fler made in andrew West<br>News, KRIS for angles of<br>Andrases in Later (14-168  |        |                                                          |          | 111    |               |                      |                  |           |                        |         |           |                          |           |                        |          |                                    |                  |   | †                        |              |   |                  |           |              |       |                                         |      |                          | -+++         |       |         |                          |                  | +                     |                  | $ \uparrow\uparrow $ |             | $\parallel$  | +++                                | 1           | +           |       | 41       |
|              |          | Sproperty risml of XDPD                                                                                                 |        |                                                          |          |        |               |                      |                  |           |                        |         |           |                          |           |                        |          |                                    |                  |   |                          |              |   |                  |           |              |       |                                         |      |                          |              |       |         |                          |                  | 11                    | $\parallel$      | $\square$            |             |              | ++                                 | itt.        | $\square$   | 4     | 42       |