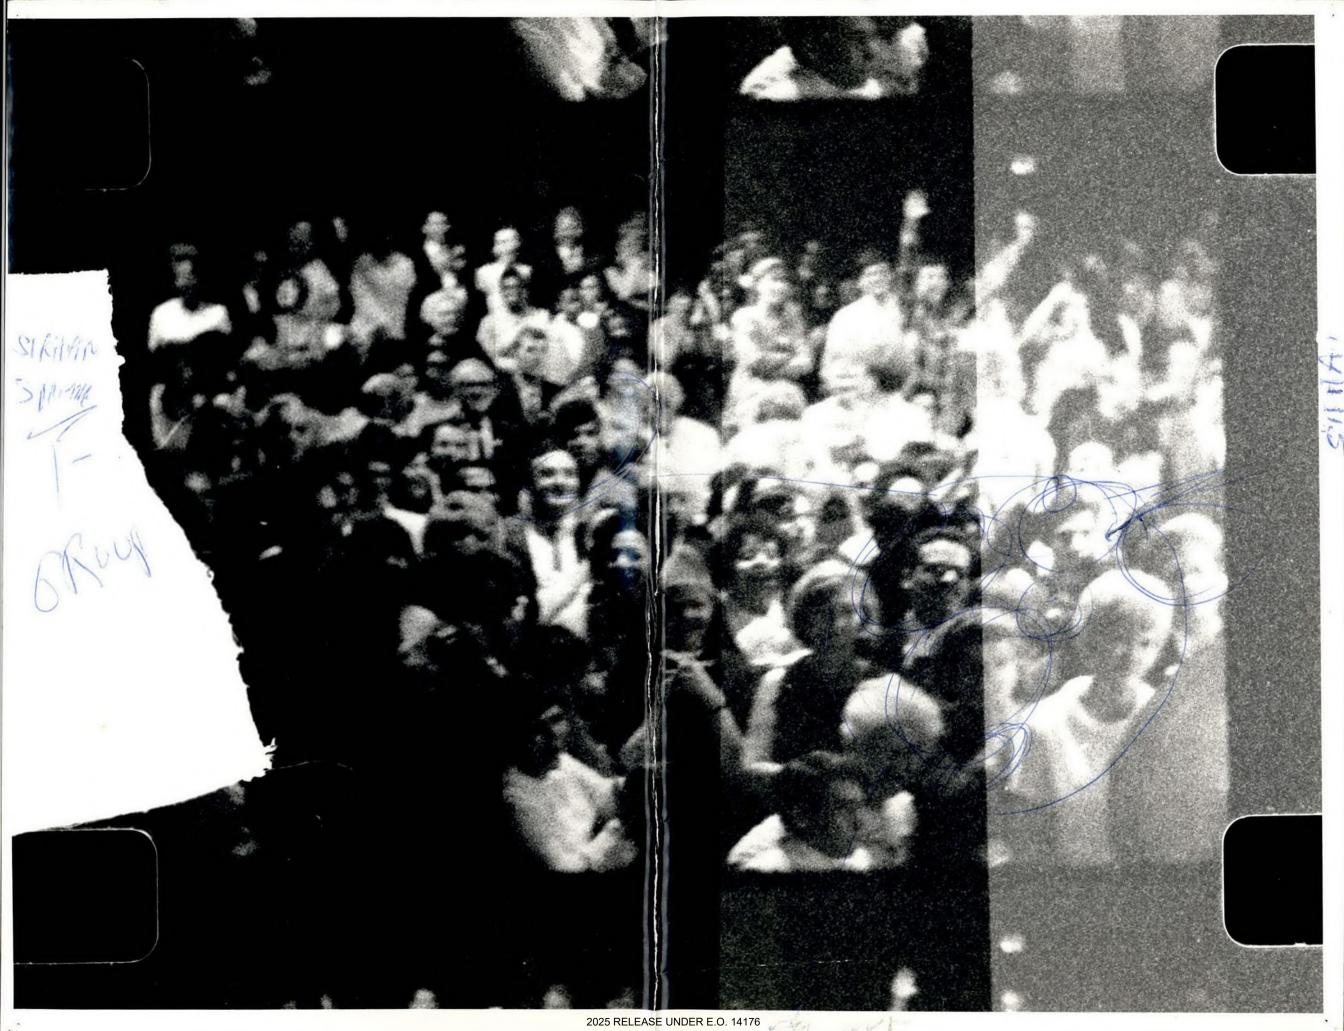

RFK Assassination 2017\_0108

Photograph of Michael Wayne 1830 2017\_0108\_ IMG\_ 0140

photograph of Sirhan Sirhan in crowd, 1373 2017\_018-IMG\_0141 circled in blue ink, interview with Walter Winchell

San Francisco Express Times, 23 May 1968 1829 2017-0108-DOC-0142 atb Eldridge Cleaver open letter to Ronald Reagan (two copies)