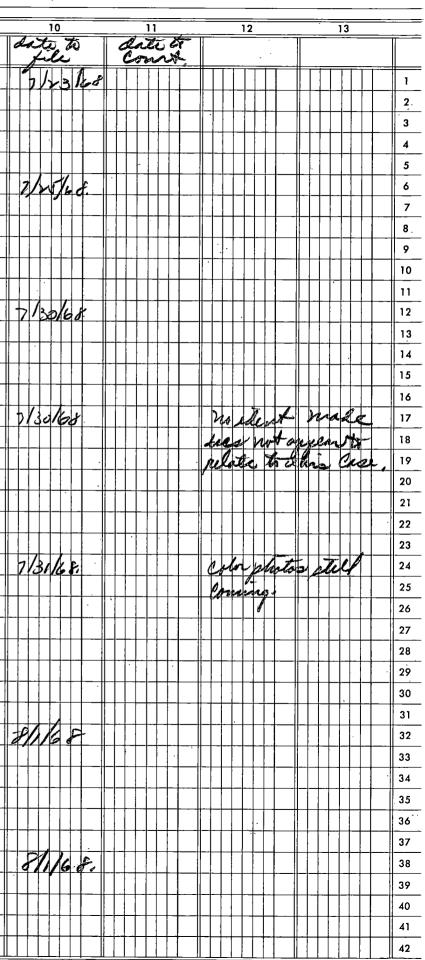

| 15/6<br>og å | 8-       | Imiliator - KENSAIT                                                                                                     |        | S.R.                                                     | . fil    | i 5    | 6-1           | 56                   |                  | ì         |                        |         |           |                          |           |                        |          | •                                  |                  |   |                          |              |   |                  |           |              |       |                                         |      |                          |              |       | -       |                          |                  |                       |                  |                      |             |              |                                    |             |             |       |          |
|--------------|----------|-------------------------------------------------------------------------------------------------------------------------|--------|----------------------------------------------------------|----------|--------|---------------|----------------------|------------------|-----------|------------------------|---------|-----------|--------------------------|-----------|------------------------|----------|------------------------------------|------------------|---|--------------------------|--------------|---|------------------|-----------|--------------|-------|-----------------------------------------|------|--------------------------|--------------|-------|---------|--------------------------|------------------|-----------------------|------------------|----------------------|-------------|--------------|------------------------------------|-------------|-------------|-------|----------|
| -/-//        | <u>/</u> |                                                                                                                         | _      | 1                                                        | /        | 2      |               |                      | 3                |           |                        | 4       |           |                          | 5         | -                      |          | é                                  | 5                | - |                          | 7            |   |                  | 8         |              |       |                                         | 9    |                          |              | 10    |         |                          | 11               |                       |                  | 1                    | 2           |              | —                                  | 13          |             |       | _        |
| Dat          | ē.       | Deceription 18                                                                                                          | ser    | ial                                                      | · By     | who    | m             | wh                   | ere              |           | w                      | her     | d         | te                       | 8 0       | ml                     | 1        | lat                                | c<br>rnu         | e | to                       | w            |   |                  |           |              |       |                                         |      |                          | dati         | ts/ju | le      | dā                       | te h             | tour                  | 6                |                      |             |              |                                    |             |             |       |          |
| 176          | 7        |                                                                                                                         |        |                                                          |          |        |               |                      |                  | T         |                        |         |           | ĪT                       | T         |                        | - 11     | TT                                 | ŤП               |   |                          | TT           |   | TT               |           |              | T     |                                         | Ē    | T                        | TIT          | ŤΠ    | Т       |                          | TTT              | TT                    | ╊                | Π                    | TH          | T.           | $\Pi$                              | Π           | Π           |       | 1        |
| 1.6          | 3        | 22 CAL IVER JOHNSON                                                                                                     | hi     | tand                                                     | ul       | ton    |               | 41                   | 7P               | D         |                        |         |           |                          |           |                        |          |                                    |                  |   |                          |              |   |                  | ·         |              |       |                                         |      |                          | · ·          |       |         |                          | +- - -           | 11.                   |                  |                      |             | 1            |                                    | 1           |             |       | 2        |
| 7            |          | REVOLUER SAL H53725                                                                                                     | 11     |                                                          |          |        |               |                      |                  |           |                        |         |           |                          |           |                        |          |                                    |                  |   |                          |              |   |                  | Τ         |              |       |                                         |      | •                        |              |       |         |                          |                  |                       |                  |                      |             |              |                                    |             |             | :     | 3        |
|              |          | 8 shot                                                                                                                  |        |                                                          |          |        |               |                      |                  |           |                        |         |           |                          |           |                        |          |                                    |                  |   |                          |              |   | Ш                |           |              |       |                                         |      |                          |              |       |         |                          |                  |                       |                  | Ш                    |             |              |                                    |             |             |       | 4        |
|              | 1-1      |                                                                                                                         |        |                                                          | - pi     |        |               |                      |                  |           |                        |         |           |                          |           |                        |          |                                    |                  |   |                          | 111          |   |                  |           |              |       |                                         |      |                          |              |       |         |                          |                  |                       |                  | Ш                    | <u></u>     | $\vdash$     |                                    |             |             |       | 5        |
| 6            | 1        | Julder Containing papers /<br>writings votes books of<br>Sichor Bishara Sichers                                         | 1B.    | 17                                                       | R        | CE QA  | ds            | 41                   | ₽₽⊅              | 1         | E/                     | 6Ab     | 61        | 168                      | A1        | n-12e                  | <b>G</b> | 6] 81                              | H                |   | Recy                     | <b>↓</b>   - |   | rlu              | ny        | 11/          | 220   | 26                                      | 110/ | bð<br>in                 |              |       | ŀ       |                          | +- - -           |                       | - 7/             | la                   | thete       | L.           | see<br>Ric<br>Jon<br>see           | ZA          | 1020        | ar i  | 6        |
| 6            | +        | writings roles books of                                                                                                 | et pli | rteen i                                                  | 0        |        |               |                      |                  |           |                        |         |           | 9                        | 28        | ¥                      |          | 1                                  |                  |   | 1                        | +++          | . | фŪ               | icia N    | rade         | - lin | .p.a.                                   | use  | m                        |              |       |         |                          |                  |                       | - 6              | f f f                | ped         | 6            | for                                | Pet         | rils        | 2     | 7        |
|              |          | SienAn Bishara Siehord                                                                                                  | 18-    | 9                                                        | -        | ┼┼┼┼   | +             |                      | +                | $\ $      | +++                    |         |           |                          | ++        | ╎┼┼┼                   |          | +++                                | ┽╋╋              |   |                          |              |   | 'M (             | since     | ND           | -  A  | e I                                     | 48   | ┥╢                       |              | +++   | +       | ╟- - -                   | +++              | ++-                   |                  | $\left  \right $     | -++-        | <sup>4</sup> | <u>249-</u>                        | All         | R-          | 22    | ž.       |
|              | +        | A                                                                                                                       |        | ┼┼┼╀                                                     | -        | ┼┼┼    | +             | +++                  | +                | ╆╋        | ┼┼┤                    | +       | $\vdash$  | $\left\  \cdot \right\ $ |           | $\left  \right  $      |          | ++                                 | +++              |   | +                        | +++-         |   | ×-               | +         |              |       | ++                                      | +    | $\left\  - \right\ $     |              |       |         | $\left\  \cdot \right\ $ | +                | ++-                   | ++               | $\left  + \right $   | +++         |              | +++                                | r++-        | ++-         |       | y<br>10  |
| 6            |          | 14 plutoniphe made of RFA                                                                                               | 10     |                                                          | 16       | EVAC   |               |                      | PD               | ╞╌╢       |                        |         | H,        |                          | 1.1       | 1                      |          | +++                                |                  |   |                          |              |   |                  | ++        |              |       | $\left  \right $                        |      |                          |              |       | +-      | $\  \cdot \ $            | +++              | ++-                   | +                | $\left  + \right $   | +++         | $\square$    | Flax                               | 200         | 67          |       | 11       |
|              |          | dechine buch monteres Edand                                                                                             | ++P    | <u>      </u>                                            | -   M    | EVAC/  | ┥.∥           | - 1- 14              | ľΨ₽              | ╞         |                        | 6 0     | an        | - APA                    | 7726      | 12                     | -        | ┼┼┥                                | +                |   |                          | +++          |   |                  | +         |              |       | +++                                     | ++   |                          |              |       | +       |                          | +++              | ++-                   | +++-             | +                    | +++         | Ē            | ++                                 | ++          | 10/         | 1     | 12       |
|              |          | dechine for the motions. Elane &<br>Coroner's antopsy by Chas,                                                          |        |                                                          |          |        |               |                      |                  | † ∦       |                        | <i></i> |           |                          | ++        | †                      |          |                                    |                  |   |                          | 111-         |   |                  |           | -            |       |                                         |      |                          |              |       |         | $\  \  + \ $             | $\dagger$        |                       |                  | $\square$            |             |              | +++                                | 1           | +           | 1     | 13       |
|              |          | Collica, SID pluto lab, LAPD                                                                                            |        |                                                          |          |        |               |                      |                  |           |                        |         |           |                          |           |                        |          |                                    |                  |   |                          |              |   |                  |           |              |       | 1.                                      |      |                          |              |       |         |                          |                  | $\square$             |                  | $\square$            |             |              | $\square$                          | T           | T           | 1     | 14       |
|              |          |                                                                                                                         |        |                                                          |          |        |               |                      |                  |           |                        |         |           |                          |           |                        |          |                                    |                  |   |                          |              |   |                  |           |              |       | ·                                       |      |                          |              |       |         |                          |                  |                       |                  |                      | $\square$   |              |                                    | Ш           |             | 1     | 15       |
| 6            | ,6       | Magnetic Jace acading                                                                                                   | 16     | 1                                                        | B        | LAR!   | 5             | NEWS<br>NEWS         | ВC               |           |                        |         |           |                          |           | Шſ                     |          |                                    |                  |   |                          |              |   | $\square$        |           |              |       |                                         |      |                          | i.           |       |         |                          | $\square$        |                       | $\square$        | $\square$            | $\square$   | L.           | 100                                | myn         | ne          | 1     | 16       |
|              |          | & Deusenation Sandaa Dama                                                                                               |        |                                                          |          | Щ      |               | am                   | BAI              | ES.       | $\parallel \mid$       |         |           |                          |           |                        |          | $\downarrow \downarrow \downarrow$ | $\parallel \mid$ |   | Ш                        |              |   |                  |           |              |       | Ш                                       |      |                          | 1            |       |         |                          |                  |                       |                  | Ш                    |             | j_[          | by                                 | ing i       | ieu.        | , 1   | 17       |
|              |          | BBC, is interview of Sando                                                                                              |        |                                                          | _        |        |               | ALGC,                | 100              | US!       |                        | _       | 4         |                          |           |                        |          |                                    |                  |   |                          |              |   |                  |           |              |       |                                         |      |                          |              |       |         |                          | 1                |                       |                  | $\square$            |             | $\square$    |                                    | Ľ.          | $\square$   | 1     | 18       |
|              |          | BBC, a interview of Santo<br>SERPAND @ amboroalor to<br>1 Sam 6/5/68                                                    | 2 P    |                                                          |          |        |               | Ny.                  | $\square$        |           | <u> </u> .             | 1.      |           |                          |           |                        |          |                                    |                  |   |                          |              |   |                  |           |              |       |                                         |      |                          |              |       |         |                          |                  | 4-                    | '                | Ш                    |             | i            | ++                                 | ⊢┼┼         | Щ.          | 1     | 19       |
|              |          | 1 300 6/5/68                                                                                                            | +++    | ++++                                                     |          |        |               |                      |                  | +         |                        | ++      |           | +                        |           |                        | ,        |                                    |                  | _ |                          |              |   | ·                | +         |              |       |                                         |      | [· 4                     | ŝ            |       | -       |                          |                  |                       | ++-'             | <u> </u> :           |             | $\square$    | ++                                 | ⊢           |             | 2     | 20       |
|              | 7        | 206 14 1                                                                                                                |        |                                                          |          | »      |               |                      | 10               |           | +++                    | ++      |           |                          | ++-       | $\left  \right $       |          | +++                                | +++              |   | ++                       | +++          |   | <u>      </u>    |           | $\square$    |       | +.+-                                    |      | $\left\  \cdot \right\ $ | -            |       |         | -  <sup>-</sup>  -       | +++              | ++-                   |                  |                      | ++-         | ⊢╟           |                                    |             | \$          | 2     | 21       |
| 6            | 6        | S calor photographe                                                                                                     | -1113  | -10                                                      |          | I=1AC  | 14            | front .              | H H              | 2         | ++++                   |         |           | +                        |           | $\left  \right $       |          |                                    | +++              |   |                          |              |   |                  | ++-       | $\square$    |       |                                         |      |                          |              |       |         |                          | +                |                       |                  | ++                   | +++         |              | 111                                | ster<br>K C |             |       | 22<br>23 |
|              |          | huber one progeneuts the                                                                                                |        |                                                          |          | ++++   |               | fact                 | logi             | 1         |                        | ++      | $\vdash$  |                          | ++-       | ┝┼┼                    | -        |                                    | +++              |   | $\left  \right $         | +++          |   |                  | +         | $\vdash$     |       |                                         | ++   |                          | +++          |       | +       |                          | +++              |                       |                  | $\mathbb{H}$         | -+-+-}      | r-f          | 30                                 | °CC         | Ĥ           |       | 24       |
|              |          | 3 calor photographe<br>showing trove filigeneutes ite<br>lation from l'annede, bes<br>6/4/68- minister priorts cutores. | 4      |                                                          |          |        |               |                      |                  | I I       | 2                      |         |           |                          | +         | $\mathbb{H}$           |          | +++                                |                  |   |                          |              |   | +++              | ++-       |              | ++    |                                         | +    |                          |              |       | -       |                          |                  | ++-                   | ++               | H                    | +++         | $\square$    | +++                                | ++          | +           | 2     | 25       |
| 6            | 6        | 16 mm Color, Annu of Miller                                                                                             | 12     | 8                                                        |          | 2001-  |               | RI                   | 1                | 11        |                        |         |           |                          |           |                        |          | +++                                | Č.               |   |                          |              |   |                  |           |              |       |                                         |      |                          | 6 60         | i Øn  |         |                          |                  | ++                    |                  | H                    | +++         |              | +++                                | 11          | +           | 2     | 26       |
|              |          | 16 mm calor loper of NBC<br>film taken from actual video                                                                | 711    | ¥  .                                                     |          |        |               | Er Ro                | line             | 5         |                        |         |           |                          |           |                        |          |                                    | -152             |   |                          |              |   |                  |           |              |       |                                         |      |                          | 7/2 2        | 118   | -       |                          |                  |                       |                  |                      |             |              |                                    | 1           | 1           | 2     | 27       |
| 1            |          | M BADCLERINGS and minimus and my                                                                                        |        |                                                          |          |        |               | Bill<br>Ex Ru<br>NBC | nen              | 11        |                        |         |           |                          |           |                        |          |                                    |                  |   |                          | 111          |   |                  |           |              |       |                                         | 11   |                          | 7/23<br>pero | hig   | un casa |                          |                  | 11                    | $\parallel$      | $\square$            |             | $\top$       | ++                                 | itt.        | Ħ           | 2     | 28       |
|              |          | Chierts indapter shooting of<br>RFK & others                                                                            |        |                                                          |          |        |               | Buch                 | MAL              |           |                        |         |           |                          |           |                        |          |                                    |                  |   |                          |              |   |                  |           |              |       |                                         |      |                          | v Y          | ď     |         |                          |                  |                       |                  |                      |             |              |                                    |             |             | 2     | 29       |
|              |          | RFK & othere 0                                                                                                          |        | $\downarrow \downarrow \downarrow \downarrow \downarrow$ |          | 111    | $\square$     |                      |                  | $\square$ | $\parallel$            |         | $\square$ |                          | $\square$ | ЦТ                     |          | $\square$                          | $\square$        |   | ЦŢ                       |              |   | $\square$        | $\square$ |              |       | $\square$                               |      |                          |              |       |         | Ш                        |                  |                       | $\parallel \Box$ | Ш                    | Ш           | Ш            |                                    | Щ           |             | 3     | 30       |
|              |          |                                                                                                                         |        |                                                          | <u> </u> | +      | -             |                      | Щ                | _∥        |                        |         |           |                          | $\square$ |                        |          |                                    |                  |   |                          | +++          |   | 11.              |           |              |       |                                         | 11   | []                       |              |       |         |                          | $\parallel \mid$ | $\parallel \parallel$ |                  | Ш                    |             | $\square$    |                                    | ⊢           | $\parallel$ | _  _3 | 31       |
| 6            | .8       | 7 regatives of personal                                                                                                 | +++    | $\left  \right  \left  \right $                          | _ Ke     | ALTA78 | nin           | 1AP                  | pd               |           |                        | ·       |           |                          | $\square$ |                        |          |                                    |                  |   | $\square$                | +++          |   |                  |           |              |       |                                         |      | $\ $                     |              |       |         |                          |                  |                       |                  | $\square$            | $\parallel$ | ⊢⋕           | $\downarrow \downarrow \downarrow$ | ⊢           | $\parallel$ | 3     | 32       |
|              | +        | 7 regatives of personal<br>property talked from<br>Sichan at time of arrest                                             | +++    | +++                                                      |          | +++    | +             | 1CA i                | 2/2/2            | ¢7        | $\left  \right $       |         | -         |                          |           | $\left  \cdot \right $ |          | +                                  | ++               |   |                          | +++          |   |                  |           |              |       | $\left  \right $                        | ++   | $\left\  \right\ $       |              |       | +       | + +                      | + + +            | ++-                   |                  | $\left  + \right $   | ++          | ⊢╢           | ++                                 | ⊢┼┼         | _           | 3     | 33       |
|              |          | Sich AN ar time of arrest                                                                                               | +++    | ++++                                                     | _  -  -  | ┽┊┼┥   | +             |                      |                  | ╉         | +++                    | ++      |           |                          | ++        | ┼┼┼                    |          | +++                                | ┼┼┨              |   | $\left  \right  \right $ | +++          |   | $\left  \right $ |           | $\square$    |       | $\left\{ \left  \right\rangle \right\}$ | ++   | ┼╌╢                      | +++          | +++   | +       | +    +                   | +                | ++-                   |                  | $\left  \right $     | +++         | ⊢╢           | ++-                                | ┍┼┼         | ++-         | 3     | 34       |
| · ·          | +-       | in photo laby LAFBI                                                                                                     | •+++   |                                                          |          |        | -             |                      | $\left  \right $ | +         | $\left  \cdot \right $ | -       | $\square$ |                          | ++        |                        |          | +                                  | ++               |   | ┝┼┼                      | +++          |   | +++              |           | $\mathbb{H}$ | +     |                                         | ++   | ┟─╢                      | +++          | +++   | +       | $\parallel \mid \mid$    | +++              |                       | ++               | $\left  + \right $   | +++         | ⊢⋕           | ++                                 | ++          | +           | 3     | 35       |
|              |          | · / /                                                                                                                   | ┼┼┼    | ++++                                                     |          |        | $+-\parallel$ | +++                  | + +              | ╉         | +                      |         |           |                          | +         | +++                    |          | +++                                | +                | + |                          |              |   | ++               |           | $\vdash$     |       |                                         | ++   | $\left\  \right\ $       |              | ++    |         | ╟┼┼                      | ┼┼┼              | $+ \downarrow$        | ++               | $\mathbb{H}$         | +++         | $\square$    | ++                                 | ++          | +           | 13    | 30<br>37 |
| · /_         |          | Arma & tand arranding of the to                                                                                         | . A    | 1                                                        |          | itch   | ┼─╢           | SAR                  | 9 61             | 1374      |                        | ++-     |           | $\  \cdot \ $            |           | +++                    |          | +++                                | +++              |   |                          | ┥╉┼╴         |   |                  | ++-       |              |       |                                         | ++   | ┝╢                       | +++          |       |         | $\  + + $                | +++              | +1-                   | ++               | $\left  + \right $   | +++         | $\square$    | +++                                | ++          | +           |       | 38       |
| 6            | <u> </u> | PEL VIAL ON G. CON ) WINT                                                                                               |        |                                                          |          | 103    | ┼╌╟           | SOR                  | βĘ)              | ngi       |                        |         | $\square$ |                          | ++        | ┼┼┼                    |          | +++                                | ++               |   |                          | +++          |   |                  | ++-       | +†-          |       | ++                                      | ++   | ╞┼╢                      |              | +++   | +       | $\parallel \mid \mid$    | +++              | ++-                   | ++-              | H                    | +++         | ┌──╟╴        | +++                                | ++          | +           | _  _  | 39       |
|              |          | NEW KRIST Bar (macles the                                                                                               |        |                                                          |          |        | +             | AZIKIN               | 14               |           |                        |         |           |                          |           |                        | -        | +                                  |                  |   |                          | +++-         |   |                  | ++-       |              |       |                                         | ++   |                          | -+++         |       |         |                          |                  | ++                    |                  | +                    |             |              | ++                                 | itt:        | +           |       | 40       |
|              |          | lopy of tape recording of shrater<br>fler made in andrew West<br>News, KRIS for angles of<br>Andrases in Later (14-168  |        |                                                          |          | 111    |               |                      |                  |           |                        |         |           |                          |           |                        |          |                                    |                  |   | †                        |              |   |                  |           |              |       |                                         |      |                          | -+++         |       |         |                          |                  | +                     |                  | $ \uparrow\uparrow $ |             | $\parallel$  | +++                                | 1           | +           |       | 41       |
|              |          | Sproperty risml of XDPD                                                                                                 |        |                                                          |          |        |               |                      |                  |           |                        |         |           |                          |           |                        |          |                                    |                  |   |                          |              |   |                  |           |              |       |                                         |      |                          |              |       |         |                          |                  | 11                    | $\parallel$      | $\square$            |             |              | ++                                 | itt.        | $\square$   | 4     | 42       |