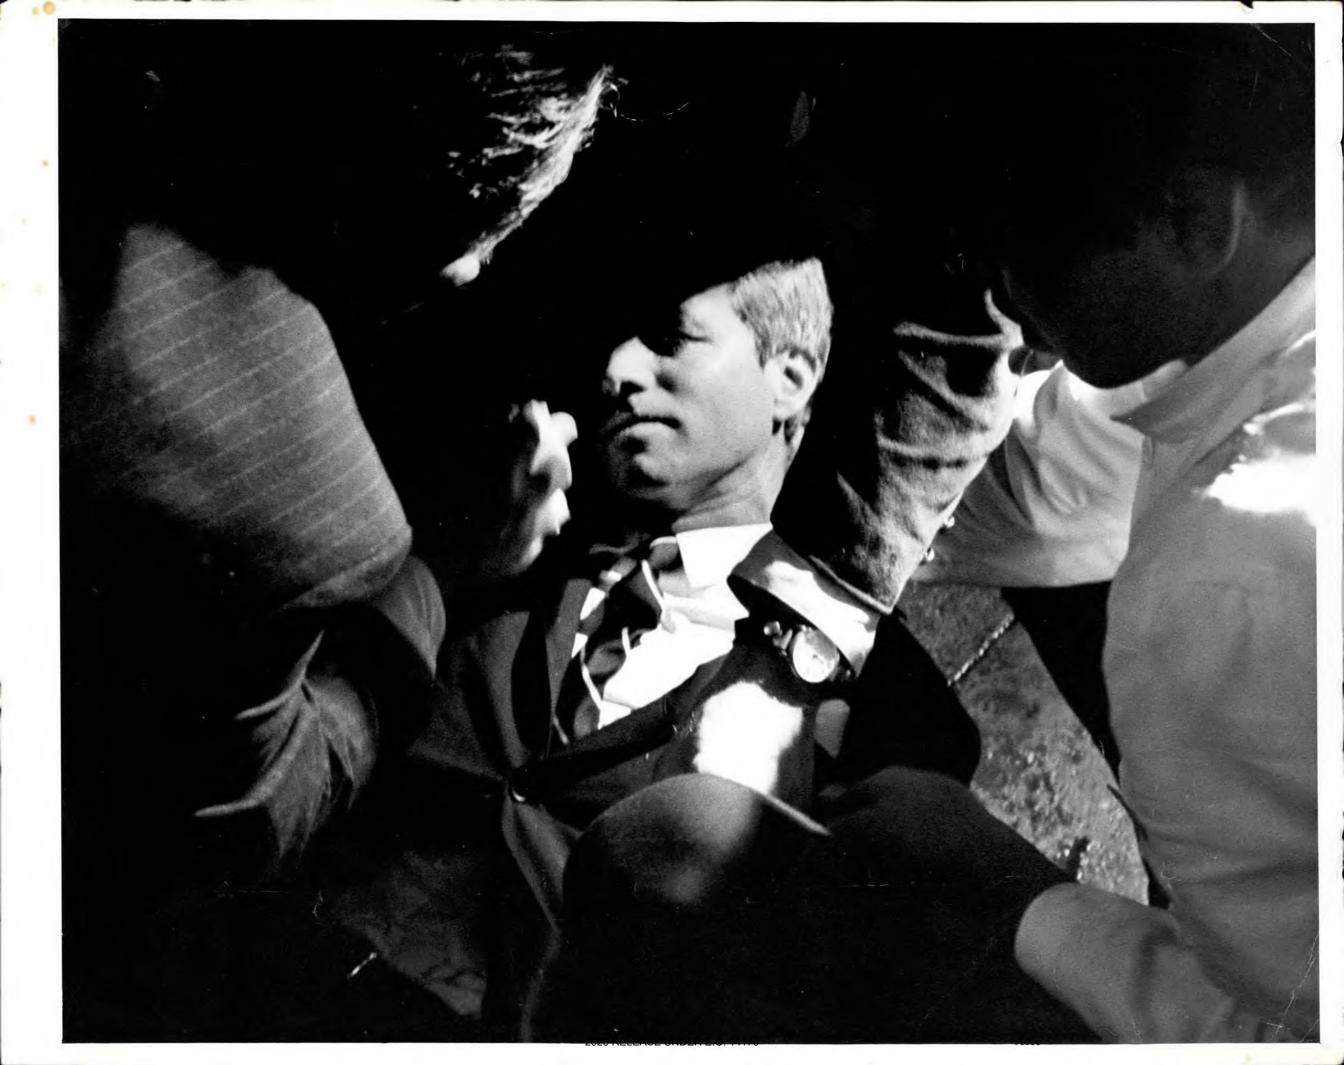

photographs of Ambassador Hotel Ballroom Crowd 1872 2017\_0108\_IMG\_0143 before shooting

handwritten exhibit ledger 1877

2017\_0108\_DDC-0144

Photograph of Kennedy shooting with watch time visible 1B61 and manila envelope 2017\_0108\_IMG\_0145