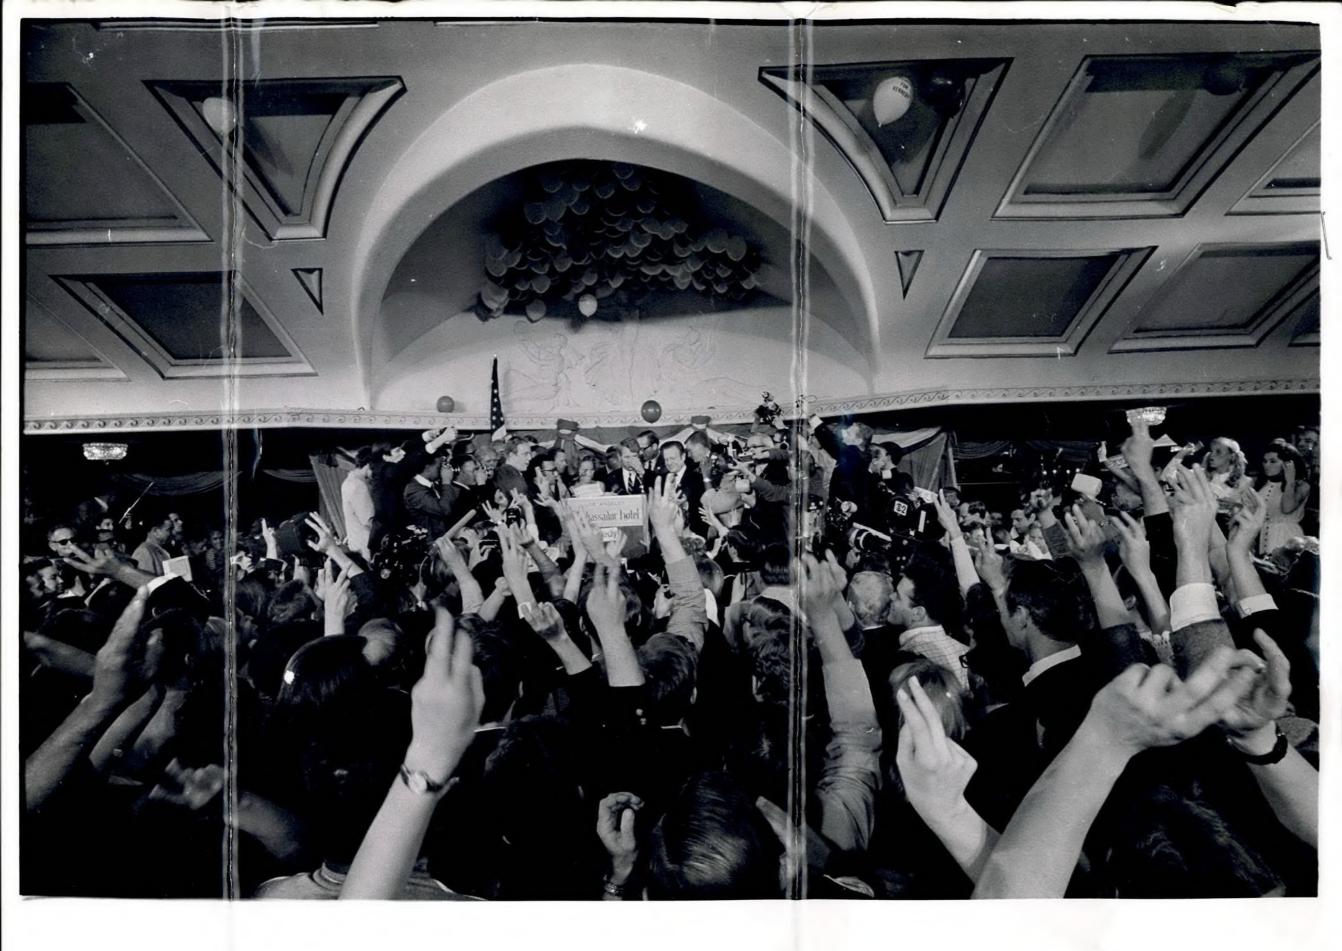

photographs of Ambassador Hotel Ballroom Crowd 1872 2017\_0108\_IMG\_0143 before shooting

handwritten exhibit ledger 1877

2017\_0108\_DDC-0144

Photograph of Kennedy shooting with watch time visible 1B61 and manila envelope 2017\_0108\_IMG\_0145