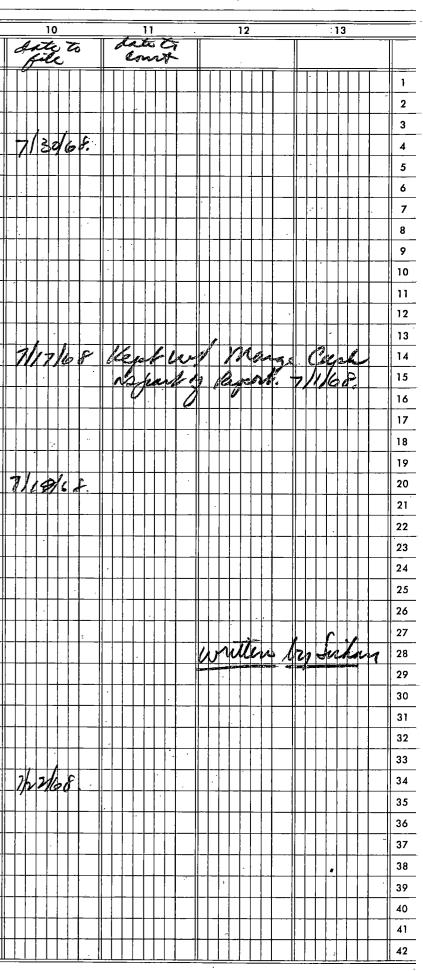

| 15/6<br>og å | 8-       | Imiliator - KENSAIT                                                                                                     |        | S.R.                                                     | . fil    | i 5    | 6-1           | 56                   |                  | ì         |                        |         |           |                          |           |                        |          | •                                  |                  |   |                          |              |   |                  |           |              |       |                                         |      |                          |              |       | -       |                          |                  |                       |                  |                      |             |              |                                    |             |             |       |          |
|--------------|----------|-------------------------------------------------------------------------------------------------------------------------|--------|----------------------------------------------------------|----------|--------|---------------|----------------------|------------------|-----------|------------------------|---------|-----------|--------------------------|-----------|------------------------|----------|------------------------------------|------------------|---|--------------------------|--------------|---|------------------|-----------|--------------|-------|-----------------------------------------|------|--------------------------|--------------|-------|---------|--------------------------|------------------|-----------------------|------------------|----------------------|-------------|--------------|------------------------------------|-------------|-------------|-------|----------|
| -/-//        | <u>/</u> |                                                                                                                         | _      | 1                                                        | /        | 2      |               |                      | 3                |           |                        | 4       |           |                          | 5         | -                      |          | é                                  | 5                | - |                          | 7            |   |                  | 8         |              |       |                                         | 9    |                          |              | 10    |         |                          | 11               |                       |                  | 1                    | 2           |              | —                                  | 13          |             |       | _        |
| Dat          | ē.       | Deceription 18                                                                                                          | ser    | ial                                                      | · By     | who    | m             | wh                   | ere              |           | w                      | her     | d         | te                       | 8 0       | ml                     | 1        | lat                                | c<br>rnu         | e | to                       | w            |   |                  |           |              |       |                                         |      |                          | dati         | ts/ju | le      | dā                       | te h             | tour                  | 6                |                      |             |              |                                    |             |             |       |          |
| 176          | 7        |                                                                                                                         |        |                                                          |          |        |               |                      |                  | T         |                        |         |           | ĪT                       | T         |                        | - 11     | TT                                 | ŤП               |   |                          | TT           |   | TT               |           |              | T     |                                         | Ē    | T                        | TIT          | ŤΠ    | Т       |                          | TTT              | TT                    | ╊                | Π                    | TH          | T.           | $\Pi$                              | Π           | Π           |       | 1        |
| 1.6          | 3        | 22 CAL IVER JOHNSON                                                                                                     | hi     | tand                                                     | ul       | ton    |               | 41                   | 7P               | D         |                        |         |           |                          |           |                        |          |                                    |                  |   |                          |              |   |                  | ·         |              |       |                                         |      |                          | · ·          |       |         |                          | +- - -           | 11.                   |                  |                      |             | 1            |                                    | 1           |             |       | 2        |
| 7            |          | REVOLUER SAL H53725                                                                                                     | 11     |                                                          |          |        |               |                      |                  |           |                        |         |           |                          |           |                        |          |                                    |                  |   |                          |              |   |                  | Τ         |              |       |                                         |      | •                        |              |       |         |                          |                  |                       |                  |                      |             |              |                                    |             |             | :     | 3        |
|              |          | 8 shot                                                                                                                  |        |                                                          |          |        |               |                      |                  |           |                        |         |           |                          |           |                        |          |                                    |                  |   |                          |              |   | Ш                |           |              |       |                                         |      |                          |              |       |         |                          |                  |                       |                  | Ш                    |             |              |                                    |             |             |       | 4        |
|              | 1-1      |                                                                                                                         |        |                                                          | - pi     |        |               |                      |                  |           |                        |         |           |                          |           |                        |          |                                    |                  |   |                          | 111          |   |                  |           |              |       |                                         |      |                          |              |       |         |                          |                  |                       |                  | Ш                    | <u></u>     | $\vdash$     |                                    |             |             |       | 5        |
| 6            | 1        | Julder Containing papers /<br>writings votes books of<br>Sichor Bishara Sichers                                         | 1B.    | 17                                                       | R        | CE QA  | ds            | 41                   | ₽₽⊅              | 1         | E/                     | 6Ab     | 61        | 168                      | A1        | n-12e                  | <b>G</b> | 6] 81                              | H                |   | Recy                     | <b>↓</b>   - |   | rlu              | ny        | 11/          | 220   | 26                                      | 110/ | bð<br>in                 |              |       | ŀ       |                          | +- - -           |                       | - 7/             | la                   | thete       | L.           | see<br>Ric<br>Jon<br>see           | ZA          | 1020        | ar i  | 6        |
| 6            | +        | writings roles books of                                                                                                 | et pli | rteen i                                                  | 0        |        |               |                      |                  |           |                        |         |           | 9                        | 28        | ¥                      |          | 1                                  |                  |   | 1                        | +++          | . | фŪ               | icia N    | rade         | - lin | .p.a.                                   | use  | m                        |              |       |         |                          |                  |                       | - 6              | f f f                | ped         | 6            | for                                | Pet         | rils        | 2     | 7        |
|              |          | SienAn Bishara Siehord                                                                                                  | 18-    | 9                                                        | -        | ┼┼┼┼   | +             |                      | +                | $\ $      | +++                    |         |           |                          | ++        | ╎┼┼┼                   |          | +++                                | ┽╋╋              |   |                          |              |   | 'M (             | since     | ND           | -  A  | e I                                     | 48   | ┥╢                       |              | +++   | +       | ╟- - -                   | +++              | ++-                   |                  | $\left  \right $     | -++-        | <sup>4</sup> | <u>249-</u>                        | All         | R-          | 22    | ž.       |
|              | +        | A                                                                                                                       |        | ┼┼┼╀                                                     | -        | ┼┼┼    | +             | +++                  | +                | ╆╋        | ┼┼┤                    | +       | $\vdash$  | $\left\  \cdot \right\ $ |           | $\left  \right  $      |          | ++                                 | +++              |   | +                        | +++-         |   | ×-               | +         |              |       | ++                                      | +    | $\left\  - \right\ $     |              |       |         | $\left\  \cdot \right\ $ | +                | ++-                   | ++               | $\left  + \right $   | +++         |              | +++                                | r++-        | ++-         |       | y<br>10  |
| 6            |          | 14 plutoniphe made of RFA                                                                                               | 10     |                                                          | 16       | EVAC   |               |                      | PD               | ╞╌╢       |                        |         | H,        |                          | 1.1       | 1                      |          | +++                                |                  |   |                          |              |   |                  | ++        |              |       | $\left  \right $                        |      |                          |              |       | +-      | $\  \cdot \ $            | +++              | ++-                   | +                | $\left  + \right $   | +++         | $\square$    | Flax                               | 200         | 67          |       | 11       |
|              |          | dechine buch monteres Edand                                                                                             | ++P    | <u>      </u>                                            | -   M    | EVAC/  | ┥.∥           | - 1- 14              | ľΨ₽              | ╞         |                        | 6 0     | an        | - APA                    | 7726      | 12                     | -        | ┼┼┥                                | +                |   |                          | +++          |   |                  | +         |              |       | +++                                     | ++   |                          |              |       | +       |                          | +++              | ++-                   | +++-             | +                    | +++         | Ē            | ++                                 | ++          | 10/         | 1     | 12       |
|              |          | dechine for the motions. Elane &<br>Coroner's antopsy by Chas,                                                          |        |                                                          |          |        |               |                      |                  | † ∦       |                        | <i></i> |           |                          | ++        | †                      |          |                                    |                  |   |                          | 111-         |   |                  |           | -            |       |                                         |      |                          |              |       |         | $\  \  + \ $             | $\dagger$        |                       |                  | $\square$            |             |              | +++                                | 1           | +           | 1     | 13       |
|              |          | Collica, SID pluto lab, LAPD                                                                                            |        |                                                          |          |        |               |                      |                  |           |                        |         |           |                          |           |                        |          |                                    |                  |   |                          |              |   |                  |           |              |       | 1.                                      |      |                          |              |       |         |                          |                  | $\square$             |                  | $\square$            |             |              | $\square$                          | T           | T           | 1     | 14       |
|              |          |                                                                                                                         |        |                                                          |          |        |               |                      |                  |           |                        |         |           |                          |           |                        |          |                                    |                  |   |                          |              |   |                  |           |              |       | ·                                       |      |                          |              |       |         |                          |                  |                       |                  |                      | $\square$   |              |                                    | Ш           |             | 1     | 15       |
| 6            | ,6       | Magnetic Jace acading                                                                                                   | 16     | 1                                                        | B        | LAR!   | 5             | NEWS<br>NEWS         | ВC               |           |                        |         |           |                          |           | Шſ                     |          |                                    |                  |   |                          |              |   | $\square$        |           |              |       |                                         |      |                          | i.           |       |         |                          | $\square$        |                       | $\square$        | $\square$            | $\square$   | L.           | 100                                | myn         | ne          | 1     | 16       |
|              |          | & Deusenation Sandaa Dama                                                                                               |        |                                                          |          | Щ      |               | am                   | BAI              | ES.       | $\parallel \mid$       |         |           |                          |           |                        |          | $\downarrow \downarrow \downarrow$ | $\parallel \mid$ |   | Ш                        |              |   |                  |           |              |       | Ш                                       |      |                          | 1            |       |         |                          |                  |                       |                  | Ш                    |             | j_[          | by                                 | ing i       | ieu.        | , 1   | 17       |
|              |          | BBC, is interview of Sando                                                                                              |        |                                                          | _        |        |               | ALGC,                | 100              | US!       |                        | _       | 4         |                          |           |                        |          |                                    |                  |   |                          |              |   |                  |           |              |       |                                         |      |                          |              |       |         |                          | 1                |                       |                  | $\square$            |             | $\square$    |                                    | Ľ.          | $\square$   | 1     | 18       |
|              |          | BBC, a interview of Santo<br>SERPAND @ amboroalor to<br>1 Sam 6/5/68                                                    | 2 P    |                                                          |          |        |               | Ny.                  | $\square$        |           | <u> </u> .             | 1.      |           |                          |           |                        |          |                                    |                  |   |                          |              |   |                  |           |              |       |                                         |      |                          |              |       |         |                          |                  | 4-                    | '                | Ш                    |             | i            | ++                                 | ⊢┼┼         | Щ.          | 1     | 19       |
|              |          | 1 300 6/5/68                                                                                                            | +++    | ++++                                                     |          |        |               |                      |                  | +         |                        | ++      |           | +                        |           |                        | ,        |                                    |                  | _ |                          |              |   | ·                | +         |              |       |                                         |      | [· 4                     | ŝ            |       | -       |                          |                  |                       | ++-'             | <u> </u> :           |             | $\square$    | ++                                 | ⊢           |             | 2     | 20       |
|              | 7        | 206 14 1                                                                                                                |        |                                                          |          | »      |               |                      | 10               |           | +++                    | ++      |           |                          | ++-       | $\left  \right $       |          | +++                                | +++              |   | ++                       | +++          |   | <u>      </u>    |           | $\square$    |       | +.+-                                    |      | $\left\  \cdot \right\ $ | -            |       |         | -  <sup>-</sup>  -       | +++              | ++-                   |                  |                      | ++-         | ⊢╟           |                                    |             | \$          | 2     | 21       |
| 6            | 6        | S calor photographe                                                                                                     | -1113  | -10                                                      |          | I=1AC  | 14            | front .              | H H              | 2         | ++++                   |         |           | +                        |           | $\left  \right $       |          |                                    | +++              |   |                          |              |   |                  | ++-       | $\square$    |       |                                         |      |                          |              |       |         |                          | +                |                       |                  | ++                   | +++         |              | 111                                | ster<br>K C |             |       | 22<br>23 |
|              |          | huber one progeneuts the                                                                                                |        |                                                          |          | ++++   |               | fact                 | logi             | 1         |                        | ++      | $\vdash$  |                          | ++-       | ┝┼┼                    | -        |                                    | +++              |   | $\left  \right $         | +++          |   |                  | +         | $\vdash$     |       |                                         | ++   |                          | +++          |       | +       |                          | +++              |                       |                  | $\mathbb{H}$         | -+-+-}      | r-f          | 30                                 | °CC         | Ĥ           |       | 24       |
|              |          | 3 calor photographe<br>showing trove filigeneutes ite<br>lation from l'annede, bes<br>6/4/68- minister priorts cutores. | 4      |                                                          |          |        |               |                      |                  | I I       | 2                      |         |           |                          | +         | $\mathbb{H}$           |          | +++                                |                  |   |                          |              |   | +++              | ++-       |              | ++    |                                         | +    |                          |              |       | -       |                          |                  | ++-                   | ++               | H                    | +++         | $\square$    | +++                                | ++          | +           | 2     | 25       |
| 6            | 6        | 16 mm Color, Annu of Miller                                                                                             | 12     | 8                                                        |          | 2001-  |               | RI                   | 1                | 11        |                        |         |           |                          |           |                        |          | +++                                | Č.               |   |                          |              |   |                  |           |              |       |                                         |      |                          | 6 60         | i Øn  |         |                          |                  | ++                    |                  | H                    | +++         |              | +++                                | 11          | +           | 2     | 26       |
|              |          | 16 mm calor loper of NBC<br>film taken from actual video                                                                | 711    | ¥  .                                                     |          |        |               | Er Ro                | line             | 5         |                        |         |           |                          |           |                        |          |                                    | -152             |   |                          |              |   |                  |           |              |       |                                         |      |                          | 7/2 2        | 118   | -       |                          |                  |                       |                  |                      |             |              |                                    | 1           | 1           | 2     | 27       |
| 1            |          | M BADCLERINGS and minimus and my                                                                                        |        |                                                          |          |        |               | Bill<br>Ex Ru<br>NBC | nen              | 11        |                        |         |           |                          |           |                        |          |                                    |                  |   |                          | 111          |   |                  |           |              |       |                                         | 11   |                          | 7/23<br>pero | hig   | un casa |                          |                  | 11                    | $\parallel$      | $\square$            |             | $\top$       | ++                                 | itt.        | Ħ           | 2     | 28       |
|              |          | Chierts indapter shooting of<br>RFK & others                                                                            |        |                                                          |          |        |               | Buch                 | MAL              |           |                        |         |           |                          |           |                        |          |                                    |                  |   |                          |              |   |                  |           |              |       |                                         |      |                          | v Y          | ď     |         |                          |                  |                       |                  |                      |             |              |                                    |             |             | 2     | 29       |
|              |          | RFK & othere 0                                                                                                          |        | $\downarrow \downarrow \downarrow \downarrow \downarrow$ |          | 111    | $\square$     |                      |                  | $\square$ | $\parallel$            |         | $\square$ |                          | $\square$ | ЦТ                     |          | $\square$                          | $\square$        |   | ЦŢ                       |              |   | $\square$        | $\square$ |              |       | $\square$                               |      |                          |              |       |         | Ш                        |                  |                       | $\parallel \Box$ | Ш                    | Ш           | Ш            |                                    | Щ           |             | 3     | 30       |
|              |          |                                                                                                                         |        |                                                          | <u> </u> | +      | -             |                      | Щ                | _∥        |                        |         |           |                          | $\square$ |                        |          |                                    |                  |   |                          | +++          |   | 11.              |           |              |       |                                         | 11   | []                       |              |       |         |                          | $\parallel \mid$ | $\parallel \parallel$ |                  | Ш                    |             | $\square$    |                                    | ⊢           | $\parallel$ | _  _3 | 31       |
| 6            | .8       | 7 regatives of personal                                                                                                 | +++    | $\left  \right  \left  \right $                          | _ Ke     | ALTA78 | nin           | 1AP                  | pd               |           |                        | ·       |           |                          | $\square$ |                        |          |                                    |                  |   | $\square$                | +++          |   |                  |           |              |       |                                         |      | $\ $                     |              |       |         |                          |                  |                       |                  | $\square$            | $\parallel$ | ⊢⋕           | $\downarrow \downarrow \downarrow$ | ⊢           | $\parallel$ | 3     | 32       |
|              | +        | 7 regatives of personal<br>property talked from<br>Sichan at time of arrest                                             | +++    | +++                                                      |          | +++    | +             | 1CA i                | 2/2/2            | ¢7        | $\left  \right $       |         | -         |                          |           | $\left  \cdot \right $ |          | +                                  | ++               |   |                          | +++          |   |                  |           |              |       | $\left  \right $                        | ++   | $\left\  \right\ $       |              |       | +       | + +                      | + + +            | ++-                   |                  | $\left  + \right $   | ++          | ⊢╢           | ++                                 | ⊢┼┼         | _           | 3     | 33       |
|              |          | Sich AN ar time of arrest                                                                                               | +++    | ++++                                                     | _  -  -  | ┽┊┼┥   | +             |                      |                  | ╉         | +++                    | ++      |           |                          | ++        | ┼┼┼                    |          | +++                                | ┼┼┨              |   | $\left  \right  \right $ | +++          |   | $\left  \right $ |           | $\square$    |       | $\left\{ \left  \right\rangle \right\}$ | ++   | ┼╌╢                      | +++          | +++   | +       | +    +                   | +                | ++-                   |                  | $\left  \right $     | +++         | ⊢╢           | ++-                                | ┍┼┼         | ++-         | 3     | 34       |
| · ·          | +-       | in photo laby LAFBI                                                                                                     | •+++   |                                                          |          |        | -             |                      | $\left  \right $ | +         | $\left  \cdot \right $ | -       | $\square$ |                          | ++        |                        |          | +                                  | ++               |   | ┝┼┼                      | +++          |   | +++              |           | $\mathbb{H}$ | +     |                                         | ++   | ┟─╢                      | +++          | +++   | +       | $\parallel \mid \mid$    | +++              |                       | ++               | $\left  + \right $   | +++         | ⊢⋕           | ++                                 | ++          | +           | 3     | 35       |
|              |          | · / /                                                                                                                   | ┼┼┼    | ++++                                                     |          |        | $+-\parallel$ | +++                  | + +              | ╉         | +                      |         |           |                          | +         | +++                    |          | +++                                | +                | + |                          |              |   | ++               |           | $\vdash$     |       |                                         | ++   | $\left\  \right\ $       |              | ++    |         | ╟┼┼                      | ┼┼┼              | $+ \downarrow$        | ++               | $\mathbb{H}$         | +++         | $\square$    | ++                                 | ++          | +           | 13    | 30<br>37 |
| · /_         |          | Arma & tand arranding of the to                                                                                         | . A    | 1                                                        |          | itch   | ┼─╢           | SAR                  | 9 61             | 1374      |                        | ++-     |           | $\  \cdot \ $            |           | +++                    |          | +++                                | +++              |   |                          | ┥╉┼╴         |   |                  | ++-       |              |       |                                         | ++   | ┝╢                       | +++          |       |         | $\  + + $                | +++              | +1-                   | ++               | $\left  + \right $   | +++         | $\square$    | +++                                | ++          | +           |       | 38       |
| 6            | <u> </u> | PEL VIAL ON G. CON ) WINT                                                                                               |        |                                                          |          | 103    | ┼╌╟           | SOR                  | βĘ)              | ngi       |                        |         | $\square$ |                          | ++        | ┼┼┼                    |          | +++                                | ++               |   |                          | +++          |   |                  | ++-       | +†-          |       | ++                                      | ++   | ╞┼╢                      |              | +++   | +       | $\parallel \mid \mid$    | +++              | ++-                   | ++-              | H                    | +++         | ┌──╟╴        | +++                                | ++          | +           | _  _  | 39       |
|              |          | NEW KRIST Bar (macles the                                                                                               |        |                                                          |          |        | +             | AZIKIN               | 14               |           |                        |         |           |                          |           |                        | -        | +                                  |                  |   |                          | +++-         |   |                  | ++-       |              |       |                                         | ++   |                          | -+++         |       |         |                          |                  | ++                    |                  | +                    |             |              | ++                                 | itt:        | +           |       | 40       |
|              |          | lopy of tape recording of shrater<br>fler made in andrew West<br>News, KRIS for angles of<br>Andrases in Later (14-168  |        |                                                          |          | 111    |               |                      |                  |           |                        |         |           |                          |           |                        |          |                                    |                  |   | †                        |              |   |                  |           |              |       |                                         |      |                          | -+++         |       |         |                          |                  | +                     |                  | $ \uparrow\uparrow $ |             | $\parallel$  | +++                                | 1           | +           |       | 41       |
|              |          | Sproperty risml of XDPD                                                                                                 |        |                                                          |          |        |               |                      |                  |           |                        |         |           |                          |           |                        |          |                                    |                  |   |                          |              |   |                  |           |              |       |                                         |      |                          |              |       |         |                          |                  | 11                    | $\parallel$      | $\square$            |             |              | ++                                 | itt.        | $\square$   | 4     | 42       |