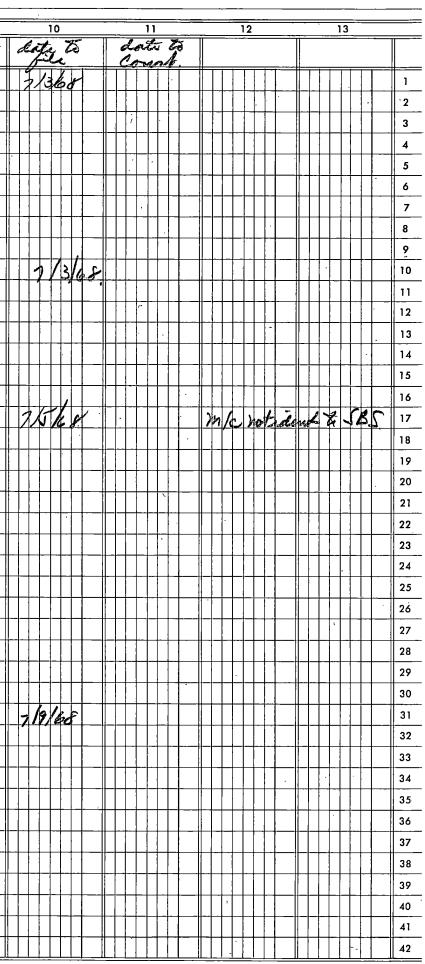

| 15/6<br>og å | 8-       | Imiliator - KENSAIT                                                                                                     |        | S.R.                                                     | . fil    | i 5    | 6-1           | 56                   |                  | ì         |                        |         |           |                          |           |                        |          | •                                  |                  |   |                          |              |   |                  |           |              |       |                                         |      |                          |              |       | -       |                          |                  |                       |                  |                      |             |              |                                    |             |             |       |          |
|--------------|----------|-------------------------------------------------------------------------------------------------------------------------|--------|----------------------------------------------------------|----------|--------|---------------|----------------------|------------------|-----------|------------------------|---------|-----------|--------------------------|-----------|------------------------|----------|------------------------------------|------------------|---|--------------------------|--------------|---|------------------|-----------|--------------|-------|-----------------------------------------|------|--------------------------|--------------|-------|---------|--------------------------|------------------|-----------------------|------------------|----------------------|-------------|--------------|------------------------------------|-------------|-------------|-------|----------|
| -/-//        | <u>/</u> |                                                                                                                         | _      | 1                                                        | /        | 2      |               |                      | 3                |           |                        | 4       |           |                          | 5         | -                      |          | é                                  | 5                | - |                          | 7            |   |                  | 8         |              |       |                                         | 9    |                          |              | 10    |         |                          | 11               |                       |                  | 1                    | 2           |              | —                                  | 13          |             |       | _        |
| Dat          | ē.       | Deceription 18                                                                                                          | ser    | ial                                                      | · By     | who    | m             | wh                   | ere              |           | w                      | her     | d         | te                       | 8 0       | ml                     | 1        | lat                                | c<br>rnu         | e | to                       | w            |   |                  |           |              |       |                                         |      |                          | dati         | ts/ju | le      | dā                       | te h             | tour                  | 6                |                      |             |              |                                    |             |             |       |          |
| 176          | 7        |                                                                                                                         |        |                                                          |          |        |               |                      |                  | T         |                        |         |           | ĪT                       | T         |                        | - 11     | TT                                 | ŤП               |   |                          | TT           |   | TT               |           |              | T     |                                         | Ē    | T                        | TIT          | ŤΠ    | Т       |                          | TTT              | TT                    | ╊                | Π                    | TH          | T.           | $\Pi$                              | Π           | Π           |       | 1        |
| 1.6          | 3        | 22 CAL IVER JOHNSON                                                                                                     | hi     | tand                                                     | ul       | ton    |               | 41                   | 7P               | D         |                        |         |           |                          |           |                        |          |                                    |                  |   |                          |              |   |                  | ·         |              |       |                                         |      |                          | · ·          |       |         |                          | +- - -           | 11.                   |                  |                      |             | 1            |                                    | 1           |             |       | 2        |
| 7            |          | REVOLUER SAL H53725                                                                                                     | 11     |                                                          |          |        |               |                      |                  |           |                        |         |           |                          |           |                        |          |                                    |                  |   |                          |              |   |                  | Τ         |              |       |                                         |      | •                        |              |       |         |                          |                  |                       |                  |                      |             |              |                                    |             |             | :     | 3        |
|              |          | 8 shot                                                                                                                  |        |                                                          |          |        |               |                      |                  |           |                        |         |           |                          |           |                        |          |                                    |                  |   |                          |              |   | Ш                |           |              |       |                                         |      |                          |              |       |         |                          |                  |                       |                  | Ш                    |             |              |                                    |             |             |       | 4        |
|              | 1-1      |                                                                                                                         |        |                                                          | - pi     |        |               |                      |                  |           |                        |         |           |                          |           |                        |          |                                    |                  |   |                          | 111          |   |                  |           |              |       |                                         |      |                          |              |       |         |                          |                  |                       |                  | Ш                    | <u></u>     | $\vdash$     |                                    |             |             |       | 5        |
| 6            | 1        | Julder Containing papers /<br>writings votes books of<br>Sichor Bishara Sichers                                         | 1B.    | 17                                                       | R        | CE QA  | ds            | 41                   | ₽₽⊅              | 1         | E/                     | 6Ab     | 61        | 168                      | A1        | n-12e                  | <b>G</b> | 6] 81                              | H                |   | Recy                     | <b>↓</b>   - |   | rlu              | ny        | 11/          | 220   | 26                                      | 110/ | bð<br>in                 |              |       | ŀ       |                          | +- - -           |                       | - 7/             | la                   | thete       | L.           | see<br>Ric<br>Jon<br>see           | ZA          | 1020        | ar i  | 6        |
| 6            | +        | writings roles books of                                                                                                 | et pli | rteen i                                                  | 0        |        |               |                      |                  |           |                        |         |           | 9                        | 28        | ¥                      |          | 1                                  |                  |   | 1                        | +++          | . | фŪ               | icia N    | rade         | - lin | .p.a.                                   | use  | m                        |              |       |         |                          |                  |                       | - 6              | f f f                | ped         | 6            | for                                | Pet         | rils        | 2     | 7        |
|              |          | SienAn Bishara Siehord                                                                                                  | 18-    | 9                                                        | -        | ┼┼┼┼   | +             |                      | +                | $\ $      | +++                    |         |           |                          | ++        | ╎┼┼┼                   |          | +++                                | ┽╋╋              |   |                          |              |   | 'M (             | since     | ND           | -  A  | e I                                     | 48   | ┥╢                       |              | +++   | +       | ╟- - -                   | +++              | ++-                   |                  | $\left  \right $     | -++-        | <sup>4</sup> | <u>249-</u>                        | All         | R-          | 22    | ž.       |
|              | +        | A                                                                                                                       |        | ┼┼┼╀                                                     | -        | ┼┼┼    | +             | +++                  | +                | ╆╋        | ┼┼┤                    | +       | $\vdash$  | $\left\  \cdot \right\ $ |           | $\left  \right  $      |          | ++                                 | +++              |   | +                        | +++-         |   | ×-               | +         |              |       | ++                                      | +    | $\left\  - \right\ $     |              |       |         | $\left\  \cdot \right\ $ | +                | ++-                   | ++               | $\left  + \right $   | +++         |              | +++                                | r++-        | ++-         |       | y<br>10  |
| 6            |          | 14 plutoniphe made of RFA                                                                                               | 10     |                                                          | 16       | EVAC   |               |                      | PD               | ╞╌╢       |                        |         | H,        |                          | 1.1       | 1                      |          | +++                                |                  |   |                          |              |   |                  | ++        |              |       | $\left  \right $                        |      |                          |              |       | +-      | $\  \cdot \ $            | +++              | ++-                   | +                | $\left  + \right $   | +++         | $\square$    | Flax                               | 200         | 67          |       | 11       |
|              |          | dechine buch monteres Edand                                                                                             | ++P    | <u>      </u>                                            | -   M    | EVAC/  | ┥.∥           | - 1- 14              | ľΨ₽              | ╞         |                        | 6 0     | an        | - APA                    | 7726      | 12                     | -        | ┼┼┥                                | +                |   |                          | +++          |   |                  | +         |              |       | +++                                     | ++   |                          |              |       | +       |                          | +++              | ++-                   | +++-             | +                    | +++         | Ē            | ++                                 | ++          | 10/         | 1     | 12       |
|              |          | dechine for the motions. Elane &<br>Coroner's antopsy by Chas,                                                          |        |                                                          |          |        |               |                      |                  | † ∦       |                        | <i></i> |           |                          | ++        | †                      |          |                                    |                  |   |                          | 111-         |   |                  |           | -            |       |                                         |      |                          |              |       |         | $\  \  + \ $             | $\dagger$        |                       |                  | $\square$            |             |              | +++                                | 1           | +           | 1     | 13       |
|              |          | Collica, SID pluto lab, LAPD                                                                                            |        |                                                          |          |        |               |                      |                  |           |                        |         |           |                          |           |                        |          |                                    |                  |   |                          |              |   |                  |           |              |       | 1.                                      |      |                          |              |       |         |                          |                  | $\square$             |                  | $\square$            |             |              | $\square$                          | T           | T           | 1     | 14       |
|              |          |                                                                                                                         |        |                                                          |          |        |               |                      |                  |           |                        |         |           |                          |           |                        |          |                                    |                  |   |                          |              |   |                  |           |              |       | ·                                       |      |                          |              |       |         |                          |                  |                       |                  |                      | $\square$   |              |                                    | Ш           |             | 1     | 15       |
| 6            | ,6       | Magnetic Jace acading                                                                                                   | 16     | 1                                                        | B        | LAR!   | 5             | NEWS<br>NEWS         | ВC               |           |                        |         |           |                          |           | Шſ                     |          |                                    |                  |   |                          |              |   | $\square$        |           |              |       |                                         |      |                          | i.           |       |         |                          | $\square$        |                       | $\square$        | $\square$            | $\square$   | L.           | 100                                | myn         | ne          | 1     | 16       |
|              |          | & Deusenation Sandaa Dama                                                                                               |        |                                                          |          | Щ      |               | am                   | BAI              | ES.       | $\parallel \mid$       |         |           |                          |           |                        |          | $\downarrow \downarrow \downarrow$ | $\parallel \mid$ |   | Ш                        |              |   |                  |           |              |       | Ш                                       |      |                          | 1            |       |         |                          |                  |                       |                  | Ш                    |             | j_[          | by                                 | ing i       | ieu.        | , 1   | 17       |
|              |          | BBC, is interview of Sando                                                                                              |        |                                                          | _        |        |               | ALGC,                | 100              | US!       |                        | _       | 4         |                          |           |                        |          |                                    |                  |   |                          |              |   |                  |           |              |       |                                         |      |                          |              |       |         |                          | 1                |                       |                  | $\square$            |             | $\square$    |                                    | Ľ.          | $\square$   | 1     | 18       |
|              |          | BBC, a interview of Santo<br>SERPAND @ amboroalor to<br>1 Sam 6/5/68                                                    | 2 P    |                                                          |          |        |               | Ny.                  | $\square$        |           | <u> </u> .             | 1.      |           |                          |           |                        |          |                                    |                  |   |                          |              |   |                  |           |              |       |                                         |      |                          |              |       |         |                          |                  | 4-                    | '                | Ш                    |             | i            | ++                                 | ⊢┼┼         | Щ.          | 1     | 19       |
|              |          | 1 300 6/5/68                                                                                                            | +++    | ++++                                                     |          |        |               |                      |                  | +         |                        | ++      |           | +                        |           |                        | ,        |                                    |                  | _ |                          |              |   | ·                | +         |              |       |                                         |      | [· 4                     | ŝ            |       | -       |                          |                  |                       | ++-'             | <u> </u> :           |             | $\square$    | ++                                 | ⊢           |             | 2     | 20       |
|              | 7        | 206 14 1                                                                                                                |        |                                                          |          | »      |               |                      | 10               |           | +++                    | ++      |           |                          | ++-       | $\left  \right $       |          | +++                                | +++              |   | ++                       | +++          |   | <u>      </u>    |           | $\square$    |       | +.+-                                    |      | $\left\  \cdot \right\ $ | -            |       |         | -  <sup>-</sup>  -       | +++              | ++-                   |                  |                      | ++-         | ⊢╟           |                                    |             | \$          | 2     | 21       |
| 6            | 6        | S calor photographe                                                                                                     | -1113  | -10                                                      |          | I=1AC  | 14            | front .              | H H              | 2         | ++++                   |         |           | +                        |           | $\left  \right $       |          |                                    | +++              |   |                          |              |   |                  | ++-       | $\square$    |       |                                         |      |                          |              |       |         |                          | +                |                       |                  | ++                   | +++         |              | 111                                | ster<br>K C |             |       | 22<br>23 |
|              |          | huber one progeneuts the                                                                                                |        |                                                          |          | ++++   |               | fact                 | logi             | 1         |                        | ++      | $\vdash$  |                          | ++-       | ┝┼┼                    | -        |                                    | +++              |   | $\left  \right $         | +++          |   |                  | +         | $\vdash$     |       |                                         | ++   |                          | +++          |       | +       |                          | +++              |                       |                  | $\mathbb{H}$         | -+-+-}      | r-f          | 30                                 | °CC         | Ĥ           |       | 24       |
|              |          | 3 calor photographe<br>showing trove filigeneutes ite<br>lation from l'annede, bes<br>6/4/68- minister priorts cutores. | 4      |                                                          |          |        |               |                      |                  | I I       | 2                      |         |           |                          | +         | $\mathbb{H}$           |          | +++                                |                  |   |                          |              |   | +++              | ++-       |              | ++    |                                         | +    |                          |              |       | -       |                          |                  | ++-                   | ++               | H                    | +++         | $\square$    | +++                                | ++          | +           | 2     | 25       |
| 6            | 6        | 16 mm Color, Annu of Miller                                                                                             | 12     | 8                                                        |          | 2001-  |               | RI                   | 1                | 11        |                        |         |           |                          |           |                        |          | +++                                | Č.               |   |                          |              |   |                  |           |              |       |                                         |      |                          | 6 60         | i Øn  |         |                          |                  | ++                    |                  | H                    | +++         |              | +++                                | 11          | +           | 2     | 26       |
|              |          | 16 mm calor loper of NBC<br>film taken from actual video                                                                | 711    | ¥  .                                                     |          |        |               | Er Ro                | line             | 5         |                        |         |           |                          |           |                        |          |                                    | -152             |   |                          |              |   |                  |           |              |       |                                         |      |                          | 7/2 2        | 118   | -       |                          |                  |                       |                  |                      |             |              |                                    | 1           | 1           | 2     | 27       |
| 1            |          | M BADCLERINGS and minimus and my                                                                                        |        |                                                          |          |        |               | Bill<br>Ex Ru<br>NBC | nen              | 11        |                        |         |           |                          |           |                        |          |                                    |                  |   |                          | 111          |   |                  |           |              |       |                                         | 11   |                          | 7/23<br>pero | hig   | un casa |                          |                  | 11                    | $\parallel$      | $\square$            |             | $\top$       | ++                                 | itt.        | Ħ           | 2     | 28       |
|              |          | Chierts indapter shooting of<br>RFK & others                                                                            |        |                                                          |          |        |               | Buch                 | MAL              |           |                        |         |           |                          |           |                        |          |                                    |                  |   |                          |              |   |                  |           |              |       |                                         |      |                          | v Y          | ď     |         |                          |                  |                       |                  |                      |             |              |                                    |             |             | 2     | 29       |
|              |          | RFK & othere 0                                                                                                          |        | $\downarrow \downarrow \downarrow \downarrow \downarrow$ |          | 111    | $\square$     |                      |                  | $\square$ | $\parallel$            |         | $\square$ |                          | $\square$ | ЦТ                     |          | $\square$                          | $\square$        |   | ЦŢ                       |              |   | $\square$        | $\square$ |              |       | $\square$                               |      |                          |              |       |         | Ш                        |                  |                       | $\parallel \Box$ | Ш                    | Ш           | Ш            |                                    | Щ           |             | 3     | 30       |
|              |          |                                                                                                                         |        |                                                          | <u> </u> | +      | -             |                      | Щ                | _∥        |                        |         |           |                          | $\square$ |                        |          |                                    |                  |   |                          | +++          |   | 11.              |           |              |       |                                         | 11   | []                       |              |       |         |                          | $\parallel \mid$ | $\parallel \parallel$ |                  | Ш                    |             | $\square$    |                                    | ⊢           | $\parallel$ | _  _3 | 31       |
| 6            | .8       | 7 regatives of personal                                                                                                 | +++    | $\left  \right  \left  \right $                          | _ Ke     | ALTA78 | nin           | 1AP                  | pd               |           |                        | ·       |           |                          | $\square$ |                        |          |                                    |                  |   | $\square$                | +++          |   |                  |           |              |       |                                         |      | $\ $                     |              |       |         |                          |                  |                       |                  | $\square$            | $\parallel$ | ⊢⋕           | $\downarrow \downarrow \downarrow$ | ⊢           | $\parallel$ | 3     | 32       |
|              | +        | 7 regatives of personal<br>property talked from<br>Sichan at time of arrest                                             | +++    | +++                                                      |          | +++    | +             | 1CA i                | 2/2/2            | ¢7        | $\left  \right $       |         | -         |                          |           | $\left  \cdot \right $ |          | +                                  | ++               |   |                          | +++          |   |                  |           |              |       | $\left  \right $                        | ++   | $\left\  \right\ $       |              |       | +       | + +                      | + + +            | ++-                   |                  | $\left  + \right $   | ++          | ⊢╢           | ++                                 | ⊢┼┼         | _           | 3     | 33       |
|              |          | Sich AN ar time of arrest                                                                                               | +++    | ++++                                                     | _  -  -  | ┽┊┼┥   | +             |                      |                  | ╉         | +++                    | ++      |           |                          | ++        | ┼┼┼                    |          | +++                                | ┼┼┨              |   | $\left  \right  \right $ | +++          |   | $\left  \right $ |           | $\square$    |       | $\left\{ \left  \right\rangle \right\}$ | ++   | ┼╌╢                      | +++          | +++   | +       | +    +                   | +                | ++-                   |                  | $\left  \right $     | +++         | ⊢╢           | ++-                                | ┍┼┼         | ++-         | 3     | 34       |
| · ·          | +-       | in photo laby LAFBI                                                                                                     | •+++   |                                                          |          |        | -             |                      | $\left  \right $ | +         | $\left  \cdot \right $ | -       | $\square$ |                          | ++        |                        |          | +                                  | ++               |   | ┝┼┼                      | +++          |   | +++              |           | $\mathbb{H}$ | +     |                                         | ++   | ┟─╢                      | +++          | +++   | +       | $\parallel \mid \mid$    | +++              |                       | ++               | $\left  + \right $   | +++         | ⊢⋕           | ++                                 | ++          | +           | 3     | 35       |
|              |          | · / /                                                                                                                   | ┼┼┼    | ++++                                                     |          |        | $+-\parallel$ | +++                  | + +              | ╉         | +                      |         |           |                          | +         | +++                    |          | +++                                | +                | + |                          |              |   | ++               |           | $\vdash$     |       |                                         | ++   | $\left\  \right\ $       |              | ++    |         | ╟┼┼                      | ┼┼┼              | $+ \downarrow$        | ++               | $\mathbb{H}$         | +++         | $\square$    | ++                                 | ++          | +           | 13    | 30<br>37 |
| · /_         |          | Arma & tand arranding of the to                                                                                         | . A    | 1                                                        |          | itch   | ┼─╢           | SAR                  | 9 61             | 1374      |                        | ++-     |           | $\  \cdot \ $            |           | +++                    |          | +++                                | +++              |   |                          | ┥╉┼╴         |   |                  | ++-       |              |       |                                         | ++   | ┝╢                       | +++          |       |         | $\  + + $                | +++              | +1-                   | ++               | $\left  + \right $   | +++         | $\square$    | +++                                | ++          | +           |       | 38       |
| 6            | <u> </u> | PEL VIAL ON G. CON ) WINT                                                                                               |        |                                                          |          | 103    | ┼╌╟           | SOR                  | βĘ)              | ngi       |                        |         | $\square$ |                          | ++        | ┼┼┼                    |          | +++                                | ++               |   |                          | +++          |   |                  | ++-       | +†-          |       | ++                                      | ++   | ╞┼╢                      |              | +++   | +       | $\parallel \mid \mid$    | +++              | ++-                   | ++-              | H                    | +++         | ┌──╟╴        | +++                                | ++          | +           | _  _  | 39       |
|              |          | NEW KRIST Bar (macles the                                                                                               |        |                                                          |          |        | +             | AZIKIN               | 14               |           |                        |         |           |                          |           |                        | -        | +                                  |                  |   |                          | +++-         |   |                  | ++-       |              |       |                                         | ++   |                          | -+++         |       |         |                          |                  | ++                    |                  | +                    |             |              | ++                                 | itt:        | +           |       | 40       |
|              |          | lopy of tape recording of shrater<br>fler made in andrew West<br>News, KRIS for angles of<br>Andrases in Later (14-168  |        |                                                          |          | 111    |               |                      |                  |           |                        |         |           |                          |           |                        |          |                                    |                  |   | †                        |              |   |                  |           |              |       |                                         |      |                          | -+++         |       |         |                          |                  | +                     |                  | $ \uparrow\uparrow $ |             | $\parallel$  | +++                                | 1           | +           |       | 41       |
|              |          | Sproperty risml of XDPD                                                                                                 |        |                                                          |          |        |               |                      |                  |           |                        |         |           |                          |           |                        |          |                                    |                  |   |                          |              |   |                  |           |              |       |                                         |      |                          |              |       |         |                          |                  | 11                    | $\parallel$      | $\square$            |             |              | ++                                 | itt.        | $\square$   | 4     | 42       |