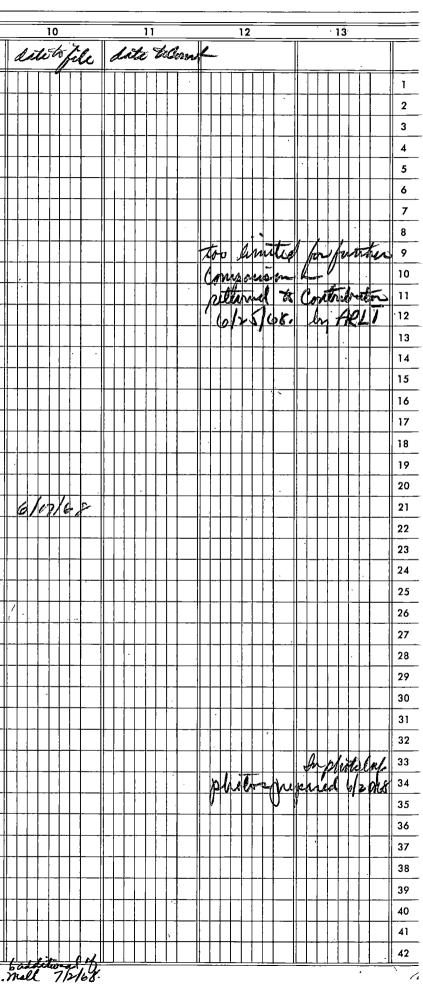

| 15/6<br>og å | 8-       | Imiliator - KENSAIT                                                                                                     |        | S.R.                                                     | . fil    | i 5    | 6-1           | 56                   |                  | ì         |                        |         |           |                          |           |                        |          | •                                  |                  |   |                          |              |   |                  |           |              |       |                                         |      |                          |              |       | -       |                          |                  |                       |                  |                      |             |              |                                    |             |             |       |          |
|--------------|----------|-------------------------------------------------------------------------------------------------------------------------|--------|----------------------------------------------------------|----------|--------|---------------|----------------------|------------------|-----------|------------------------|---------|-----------|--------------------------|-----------|------------------------|----------|------------------------------------|------------------|---|--------------------------|--------------|---|------------------|-----------|--------------|-------|-----------------------------------------|------|--------------------------|--------------|-------|---------|--------------------------|------------------|-----------------------|------------------|----------------------|-------------|--------------|------------------------------------|-------------|-------------|-------|----------|
| -/-//        | <u>/</u> |                                                                                                                         | _      | 1                                                        | /        | 2      |               |                      | 3                |           |                        | 4       |           |                          | 5         | -                      |          | é                                  | 5                | - |                          | 7            |   |                  | 8         |              |       |                                         | 9    |                          |              | 10    |         |                          | 11               |                       |                  | 1                    | 2           |              | —                                  | 13          |             |       | _        |
| Dat          | ē.       | Deceription 18                                                                                                          | ser    | ial                                                      | · By     | who    | m             | wh                   | ere              |           | w                      | her     | d         | te                       | 8 0       | ml                     | 1        | lat                                | c<br>rnu         | e | to                       | w            |   |                  |           |              |       |                                         |      |                          | dati         | ts/ju | le      | dā                       | te h             | tour                  | 6                |                      |             |              |                                    |             |             |       |          |
| 176          | 7        |                                                                                                                         |        |                                                          |          |        |               |                      |                  | T         |                        |         |           | ĪT                       | T         |                        | - 11     | TT                                 | ŤП               |   |                          | TT           |   | TT               |           |              | T     |                                         | Ē    | T                        | TIT          | ŤΠ    | Т       |                          | TTT              | TT                    | ╊                | Π                    | TH          | T.           | $\Pi$                              | Π           | Π           |       | 1        |
| 1.6          | 3        | 22 CAL IVER JOHNSON                                                                                                     | hi     | tand                                                     | ul       | ton    |               | 41                   | 7P               | D         |                        |         |           |                          |           |                        |          |                                    |                  |   |                          |              |   |                  | ·         |              |       |                                         |      |                          | · ·          |       |         |                          | +- - -           | 11.                   |                  |                      |             | 1            |                                    | 1           |             |       | 2        |
| 7            |          | REVOLUER SAL H53725                                                                                                     | 11     |                                                          |          |        |               |                      |                  |           |                        |         |           |                          |           |                        |          |                                    |                  |   |                          |              |   |                  | Τ         |              |       |                                         |      | •                        |              |       |         |                          |                  |                       |                  |                      |             |              |                                    |             |             | :     | 3        |
|              |          | 8 shot                                                                                                                  |        |                                                          |          |        |               |                      |                  |           |                        |         |           |                          |           |                        |          |                                    |                  |   |                          |              |   | Ш                |           |              |       |                                         |      |                          |              |       |         |                          |                  |                       |                  | Ш                    |             |              |                                    |             |             |       | 4        |
|              | 1-1      |                                                                                                                         |        |                                                          | - pi     |        |               |                      |                  |           |                        |         |           |                          |           |                        |          |                                    |                  |   |                          | 111          |   |                  |           |              |       |                                         |      |                          |              |       |         |                          |                  |                       |                  | Ш                    | <u></u>     | $\vdash$     |                                    |             |             |       | 5        |
| 6            | 1        | Julder Containing papers /<br>writings votes books of<br>Sichor Bishara Sichers                                         | 1B.    | 17                                                       | R        | CE QA  | ds            | 41                   | ₽₽⊅              | 1         | E/                     | 6Ab     | 61        | 168                      | A1        | n-12e                  | <b>G</b> | 6] 81                              | H                |   | Recy                     | <b>↓</b>   - |   | rlu              | ny        | 11/          | 220   | 26                                      | 110/ | bð<br>in                 |              |       | ŀ       |                          | +- - -           |                       | - 7/             | la                   | thete       | L.           | see<br>Ric<br>Jon<br>see           | ZA          | 1020        | ar i  | 6        |
| 6            | +        | writings roles books of                                                                                                 | et pli | rteen i                                                  | 0        |        |               |                      |                  |           |                        |         |           | 9                        | 28        | ¥                      |          | 1                                  |                  |   | 1                        | +++          | . | фŪ               | icia N    | rade         | - lin | .p.a.                                   | use  | m                        |              |       |         |                          |                  |                       | - 6              | f f f                | ped         | 6            | for                                | Pet         | rils        | 2     | 7        |
|              |          | SienAn Bishara Siehord                                                                                                  | 18-    | 9                                                        | -        | ┼┼┼┼   | +             |                      | +                | $\ $      | +++                    |         |           |                          | ++        | ╎┼┼┼                   |          | +++                                | ┽╋╋              |   |                          |              |   | 'M (             | since     | ND           | -  A  | e I                                     | 48   | ┥╢                       |              | +++   | +       | ╟- - -                   | +++              | ++-                   |                  | $\left  \right $     | -++-        | <sup>4</sup> | <u>249-</u>                        | All         | R-          | 22    | ž.       |
|              | +        | A                                                                                                                       |        | ┼┼┼╀                                                     | -        | ┼┼┼    | +             | +++                  | +                | ╆╋        | ┼┼┤                    | +       | $\vdash$  | $\left\  \cdot \right\ $ |           | $\left  \right  $      |          | ++                                 | +++              |   | +                        | +++-         |   | ×-               | +         |              |       | ++                                      | +    | $\left\  - \right\ $     |              |       |         | $\left\  \cdot \right\ $ | +                | ++-                   | ++               | $\left  + \right $   | +++         |              | +++                                | r++-        | ++-         |       | y<br>10  |
| 6            |          | 14 plutoniphe made of RFA                                                                                               | 10     |                                                          | 16       | EVAC   |               |                      | PD               | ╞╌╢       |                        |         | H,        |                          | 1.1       | 1                      |          | +++                                |                  |   |                          |              |   |                  | ++        |              |       | $\left  \right $                        |      |                          |              |       | +-      | $\  \cdot \ $            | +++              | ++-                   | +                | $\left  + \right $   | +++         | $\square$    | Flax                               | 200         | 67          |       | 11       |
|              |          | dechine buch monteres Edand                                                                                             | ++P    | <u>      </u>                                            | -   M    | EVAC/  | ┥.∥           | - 1- 14              | ľΨ₽              | ╞         |                        | 6 0     | an        | - APA                    | 7726      | 12                     | -        | ┼┼┥                                | +                |   |                          | +++          |   |                  | +         |              |       | +++                                     | ++   |                          |              |       | +       |                          | +++              | ++-                   | +++-             | +                    | +++         | Ē            | ++                                 | ++          | 10/         | 1     | 12       |
|              |          | dechine for the motions. Elane &<br>Coroner's antopsy by Chas,                                                          |        |                                                          |          |        |               |                      |                  | † ∦       |                        | <i></i> |           |                          | ++        | †                      |          |                                    |                  |   |                          | 111-         |   |                  |           | -            |       |                                         |      |                          |              |       |         | $\  \  + \ $             | $\dagger$        |                       |                  | $\square$            |             |              | +++                                | 1           | +           | 1     | 13       |
|              |          | Collica, SID pluto lab, LAPD                                                                                            |        |                                                          |          |        |               |                      |                  |           |                        |         |           |                          |           |                        |          |                                    |                  |   |                          |              |   |                  |           |              |       | 1.                                      |      |                          |              |       |         |                          |                  | $\square$             |                  | $\square$            |             |              | $\square$                          | T           | T           | 1     | 14       |
|              |          |                                                                                                                         |        |                                                          |          |        |               |                      |                  |           |                        |         |           |                          |           |                        |          |                                    |                  |   |                          |              |   |                  |           |              |       | ·                                       |      |                          |              |       |         |                          |                  |                       |                  |                      | $\square$   |              |                                    | Ш           |             | 1     | 15       |
| 6            | ,6       | Magnetic Jace acading                                                                                                   | 16     | 1                                                        | B        | LAR!   | 5             | NEWS<br>NEWS         | ВC               |           |                        |         |           |                          |           | Шſ                     |          |                                    |                  |   |                          |              |   | $\square$        |           |              |       |                                         |      |                          | i.           |       |         |                          | $\square$        |                       | $\square$        | $\square$            | $\square$   | L.           | 100                                | myn         | ne          | 1     | 16       |
|              |          | & Deusenation Sandaa Dama                                                                                               |        |                                                          |          | Щ      |               | am                   | BAI              | ES.       | $\parallel \mid$       |         |           |                          |           |                        |          | $\downarrow \downarrow \downarrow$ | $\parallel \mid$ |   | Ш                        |              |   |                  |           |              |       | Ш                                       |      |                          | 1            |       |         |                          |                  |                       |                  | Ш                    |             | j_[          | by                                 | ing i       | ieu.        | , 1   | 17       |
|              |          | BBC, is interview of Sando                                                                                              |        |                                                          | _        |        |               | ALGC,                | 100              | US!       |                        | _       | 4         |                          |           |                        |          |                                    |                  |   |                          |              |   |                  |           |              |       |                                         |      |                          |              |       |         |                          | 1                |                       |                  | $\square$            |             | $\square$    |                                    | Ľ.          | $\square$   | 1     | 18       |
|              |          | BBC, a interview of Santo<br>SERPAND @ amboroalor to<br>1 Sam 6/5/68                                                    | 2 P    |                                                          |          |        |               | Ny.                  | $\square$        |           | <u> </u> .             | 1.      |           |                          |           |                        |          |                                    |                  |   |                          |              |   |                  |           |              |       |                                         |      |                          |              |       |         |                          |                  | 4-                    | '                | Ш                    |             | i            | ++                                 | ⊢┼┼         | Щ.          | 1     | 19       |
|              |          | 1 300 6/5/68                                                                                                            | +++    | ++++                                                     |          |        |               |                      |                  | +         |                        | ++      |           | +                        |           |                        | ,        |                                    |                  | _ |                          |              |   | ·                | +         |              |       |                                         |      | [· 4                     | ŝ            |       | -       |                          |                  |                       | ++-'             | <u> </u> :           |             | $\square$    | ++                                 | ⊢           |             | 2     | 20       |
|              | 7        | 206 14 1                                                                                                                |        |                                                          |          | »      |               |                      | 10               |           | +++                    | ++      |           |                          | ++-       | $\left  \right $       |          | +++                                | +++              |   | ++                       | +++          |   | <u>      </u>    |           | $\square$    |       | +.+-                                    |      | $\left\  \cdot \right\ $ | -            |       |         | -  <sup>-</sup>  -       | +++              | ++-                   |                  |                      | ++-         | ⊢╟           |                                    |             | \$          | 2     | 21       |
| 6            | 6        | S calor photographe                                                                                                     | -1113  | -10                                                      |          | I=1AC  | 14            | front .              | H H              | 2         | ++++                   |         |           | +                        |           | $\left  \right $       |          |                                    | +++              |   |                          |              |   |                  | ++-       | $\square$    |       |                                         |      |                          |              |       |         |                          | +                |                       |                  | ++                   | +++         |              | 111                                | ster<br>K C |             |       | 22<br>23 |
|              |          | huber one progeneuts the                                                                                                |        |                                                          |          | ++++   |               | fact                 | logi             | 1         |                        | ++      | $\vdash$  |                          | ++-       | ┝┼┼                    | -        |                                    | +++              |   | $\left  \right $         | +++          |   |                  | +         | $\vdash$     |       |                                         | ++   |                          | +++          |       | +       |                          | +++              |                       |                  | $\mathbb{H}$         | -+-+-}      | r-f          | 30                                 | °CC         | Ĥ           |       | 24       |
|              |          | 3 calor photographe<br>showing trove filigeneutes ite<br>lation from l'annede, bes<br>6/4/68- minister priorts cutores. | 4      |                                                          |          |        |               |                      |                  | I I       | 2                      |         |           |                          | +         | $\mathbb{H}$           |          | +++                                |                  |   |                          |              |   | +++              | ++-       |              | ++    |                                         | +    |                          |              |       | -       |                          |                  | ++-                   | ++               | H                    | +++         | $\square$    | +++                                | ++          | +           | 2     | 25       |
| 6            | 6        | 16 mm Color, Annu of Miller                                                                                             | 12     | 8                                                        |          | 2001-  |               | RI                   | 1                | 11        |                        |         |           |                          |           |                        |          | +++                                | Č.               |   |                          |              |   |                  |           |              |       |                                         |      |                          | 6 60         | i Øn  |         |                          |                  | ++                    |                  | H                    | +++         |              | +++                                | 11          | +           | 2     | 26       |
|              |          | 16 mm calor loper of NBC<br>film taken from actual video                                                                | 711    | ¥  .                                                     |          |        |               | Er Ro                | line             | 5         |                        |         |           |                          |           |                        |          |                                    | -152             |   |                          |              |   |                  |           |              |       |                                         |      |                          | 7/2 2        | 118   | -       |                          |                  |                       |                  |                      |             |              |                                    | 1           | 1           | 2     | 27       |
| 1            |          | M BADCLERINGS and minimus and my                                                                                        |        |                                                          |          |        |               | Bill<br>Ex Ru<br>NBC | nen              | 11        |                        |         |           |                          |           |                        |          |                                    |                  |   |                          | 111          |   |                  |           |              |       |                                         | 11   |                          | 7/23<br>pero | hig   | un casa |                          |                  | 11                    | $\parallel$      | $\square$            |             | $\top$       | ++                                 | itt.        | Ħ           | 2     | 28       |
|              |          | Chierts indapter shooting of<br>RFK & others                                                                            |        |                                                          |          |        |               | Buch                 | MAL              |           |                        |         |           |                          |           |                        |          |                                    |                  |   |                          |              |   |                  |           |              |       |                                         |      |                          | v Y          | ď     |         |                          |                  |                       |                  |                      |             |              |                                    |             |             | 2     | 29       |
|              |          | RFK & othere 0                                                                                                          |        | $\downarrow \downarrow \downarrow \downarrow \downarrow$ |          | 111    | $\square$     |                      |                  | $\square$ | $\parallel$            |         | $\square$ |                          | $\square$ | ЦТ                     |          | $\square$                          | $\square$        |   | ЦŢ                       |              |   | $\square$        | $\square$ |              |       | $\square$                               |      |                          |              |       |         | Ш                        |                  |                       | $\parallel \Box$ | Ш                    | Ш           | Ш            |                                    | Щ           |             | 3     | 30       |
|              |          |                                                                                                                         |        |                                                          | <u> </u> | +      | -             |                      | Щ                | _∥        |                        |         |           |                          | $\square$ |                        |          |                                    |                  |   |                          | +++          |   | 11.              |           |              |       |                                         | 11   | []                       |              |       |         |                          | $\parallel \mid$ | $\parallel \parallel$ |                  | Ш                    |             | $\square$    |                                    | ⊢           | $\parallel$ | _  _3 | 31       |
| 6            | .8       | 7 regatives of personal                                                                                                 | +++    | $\left  \right  \left  \right $                          | _ Ke     | ALTA78 | nin           | 1AP                  | pd               |           |                        | ·       |           |                          | $\square$ |                        |          |                                    |                  |   | $\square$                | +++          |   |                  |           |              |       |                                         |      | $\ $                     |              |       |         |                          |                  |                       |                  | $\square$            | $\parallel$ | ⊢⋕           | $\downarrow \downarrow \downarrow$ | ⊢           | $\parallel$ | 3     | 32       |
|              | +        | 7 regatives of personal<br>property talked from<br>Sichan at time of arrest                                             | +++    | +++                                                      |          | +++    | +             | 1CA i                | 2/2/2            | ¢7        | $\left  \right $       |         | -         |                          |           | $\left  \cdot \right $ |          | +                                  | ++               |   |                          | +++          |   |                  |           |              |       | $\left  \right $                        | ++   | $\left\  \right\ $       |              |       | +       | + +                      | + + +            | ++-                   |                  | $\left  + \right $   | ++          | ⊢╢           | ++                                 | ⊢┼┼         | _           | 3     | 33       |
|              |          | Sich AN ar time of arrest                                                                                               | +++    | ++++                                                     | _  -  -  | ┽┊┼┥   | +             |                      |                  | ╉         | +++                    | ++      |           |                          | ++        | ┼┼┼                    |          | +++                                | ┼┼┨              |   | $\left  \right  \right $ | +++          |   | $\left  \right $ |           | $\square$    |       | $\left\{ \left  \right\rangle \right\}$ | ++   | ┼╌╢                      | +++          | +++   | +       | +    +                   | +                | ++-                   |                  | $\left  \right $     | +++         | ⊢╢           | ++-                                | ┍┼┼         | ++-         | 3     | 34       |
| · ·          | +-       | in photo laby LAFBI                                                                                                     | •+++   |                                                          |          |        | -             |                      | $\left  \right $ | +         | $\left  \cdot \right $ | -       | $\square$ |                          | ++        |                        |          | +                                  | ++               |   | ┝┼┼                      | +++          |   | +++              |           | $\mathbb{H}$ | +     |                                         | ++   | ┟─╢                      | +++          | +++   | +       | $\parallel \mid \mid$    | +++              |                       | ++               | $\left  + \right $   | +++         | ⊢⋕           | ++                                 | ++          | +           | 3     | 35       |
|              |          | · / /                                                                                                                   | ┼┼┼    | ++++                                                     |          |        | $+-\parallel$ | +++                  | + +              | ╉         | +                      |         |           |                          | +         | +++                    |          | +++                                | +                | + |                          |              |   | ++               |           | $\vdash$     |       |                                         | ++   | $\left\  \right\ $       |              | ++    |         | ╟┼┼                      | ┼┼┼              | $+ \downarrow$        | ++               | $\mathbb{H}$         | +++         | $\square$    | ++                                 | ++          | +           | 13    | 30<br>37 |
| · /_         |          | Arma & tand arranding of the to                                                                                         | . A    | 1                                                        |          | itch   | ┼─╢           | SAR                  | 9 61             | 1374      |                        | ++-     |           | $\  \cdot \ $            |           | +++                    |          | +++                                | +++              |   |                          | ┥╉┼╴         |   |                  | ++-       |              |       |                                         | ++   | ┝╢                       | +++          |       |         | $\  + + $                | +++              | +1-                   | ++               | $\left  + \right $   | +++         | $\square$    | +++                                | ++          | +           |       | 38       |
| 6            | <u> </u> | PEL VIAL ON G. CON ) WINT                                                                                               |        |                                                          |          | 103    | ┼╌╟           | SOR                  | βĘ)              | ngi       |                        |         | $\square$ |                          | ++        | ┼┼┼                    |          | +++                                | ++               |   |                          | +++          |   |                  | ++-       | +†-          |       | ++                                      | ++   | ╞┼╢                      |              | +++   | +       | $\parallel \mid \mid$    | +++              | ++-                   | ++-              | H                    | +++         | ┌──╟╴        | +++                                | ++          | +           | _  _  | 39       |
|              |          | NEW KRIST Bar (macles the                                                                                               |        |                                                          |          |        | +             | AZIKIN               | 14               |           |                        |         |           |                          |           |                        | -        | +                                  |                  |   |                          | +++-         |   |                  | ++-       |              |       |                                         | ++   |                          | -+++         |       |         |                          |                  | ++                    |                  | +                    |             |              | ++                                 | itt:        | +           |       | 40       |
|              |          | lopy of tape recording of shrater<br>fler made in andrew West<br>News, KRIS for angles of<br>Andrases in Later (14-168  |        |                                                          |          | 111    |               |                      |                  |           |                        |         |           |                          |           |                        |          |                                    |                  |   | †                        |              |   |                  |           |              |       |                                         |      |                          | -+++         |       |         |                          |                  | +                     |                  | $ \uparrow\uparrow $ |             | $\parallel$  | +++                                | 1           | +           |       | 41       |
|              |          | Sproperty risml of XDPD                                                                                                 |        |                                                          |          |        |               |                      |                  |           |                        |         |           |                          |           |                        |          |                                    |                  |   |                          |              |   |                  |           |              |       |                                         |      |                          |              |       |         |                          |                  | 11                    | $\parallel$      | $\square$            |             |              | ++                                 | itt.        | $\square$   | 4     | 42       |