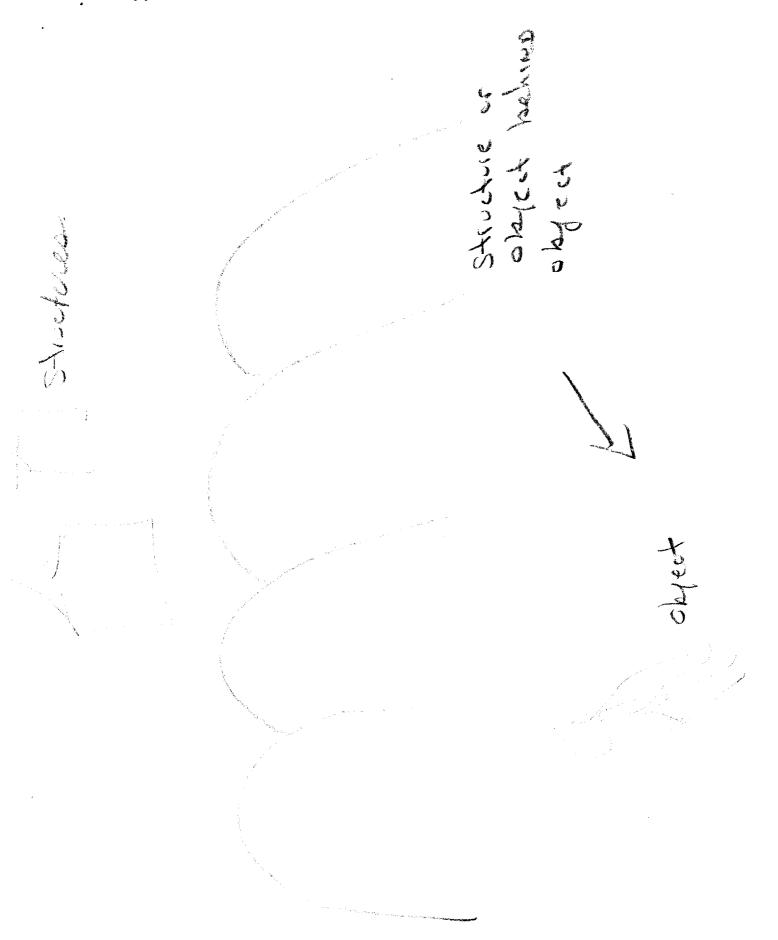

The site has a very large vehicle type object that had many dimensions to it. There was a bottom to it that was rounded and there was a top that was rounded There was a triangular object that held the object together. People were standing at the top of the object and it looked as though they were enjoying themselves. There was high technology associated with the vehicle and you could see some of the technology on the object. There was a large structure behind the object that was opened and rounded also. Behind this structure, there were other strucutres that looked like buildings. Gold and blue are associated with the site.