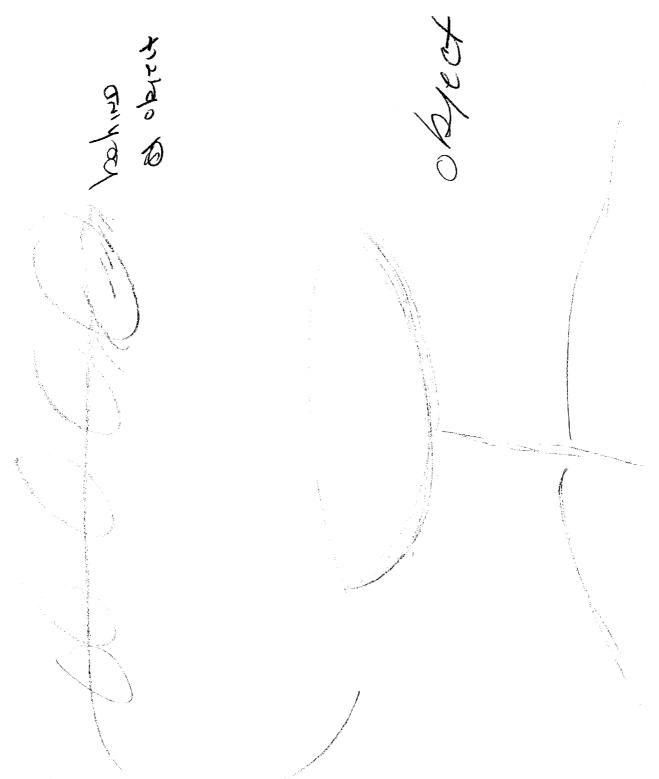

The site has a very large vehicle type object that had many dimensions to it. There was a bottom to it that was rounded and there was a top that was rounded There was a triangular object that held the object together. People were standing at the top of the object and it looked as though they were enjoying themselves. There was high technology associated with the vehicle and you could see some of the technology on the object. There was a large structure behind the object that was opened and rounded also. Behind this structure, there were other strucutres that looked like buildings. Gold and blue are associated with the site.

At times, it looked as though there was another vehicle type object at the site.

People seemed to be enjoying themselves. I could see both men and women.

The concept or word "strength" seem to appear.

Water is at the site.