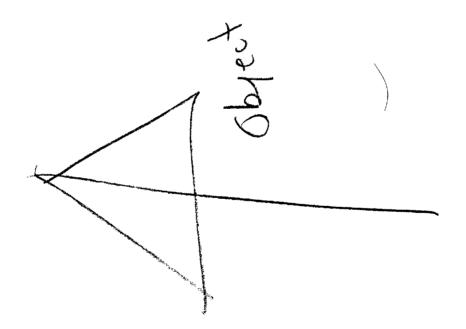

The site has a very large vehicle type object that had many dimensions to it. There was a bottom to it that was rounded and there was a top that was rounded There was a triangular object that held the object together. People were standing at the top of the object and it looked as though they were enjoying themselves. There was high technology associated with the vehicle and you could see some of the technology on the object. There was a large structure behind the object that was opened and rounded also. Behind this structure, there were other strucutres that looked like buildings. Gold and blue are associated with the site.