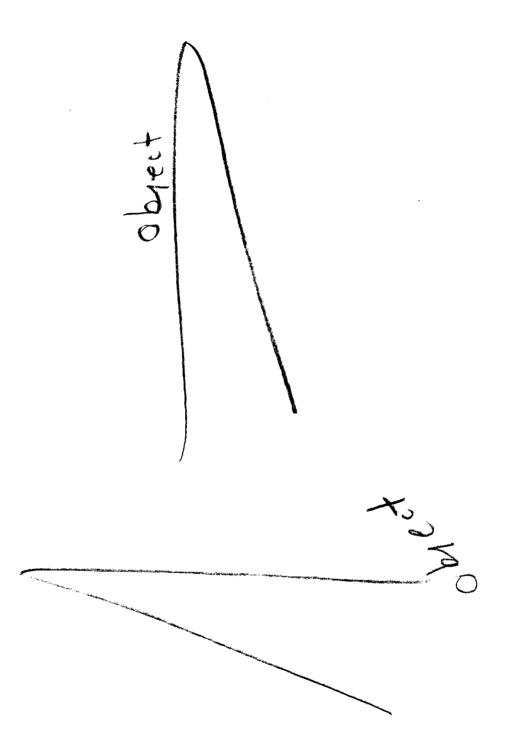

The site has a very large vehicle type object that had many dimensions to it. There was a bottom to it that was rounded and there was a top that was rounded There was a triangular object that held the object together. People were standing at the top of the object and it looked as though they were enjoying themselves. There was high technology associated with the vehicle and you could see some of the technology on the object. There was a large structure behind the object that was opened and rounded also. Behind this structure, there were other strucutres that looked like buildings. Gold and blue are associated with the site.